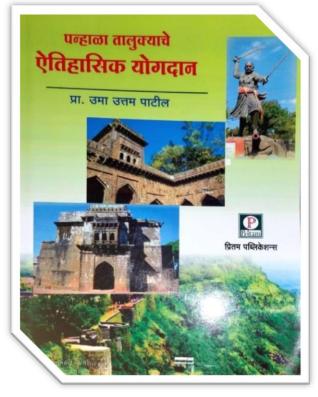

#### **Departmental Publications Book:**

The Department of History has published a Research Book Dr.U. U. Patil on "Panhala Talukyache Aitihasik Yogadan"

ISBN 978-81-943633-3-0 ,Pritam

Publication Jalgaon, June.2021