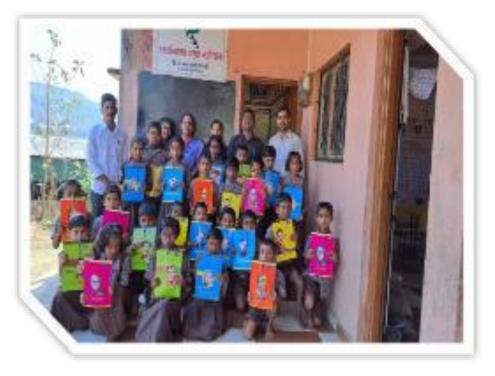

To the poor and underprivileged children at Bhacharwadi through the Department of History. Destribution of educational material through History Department