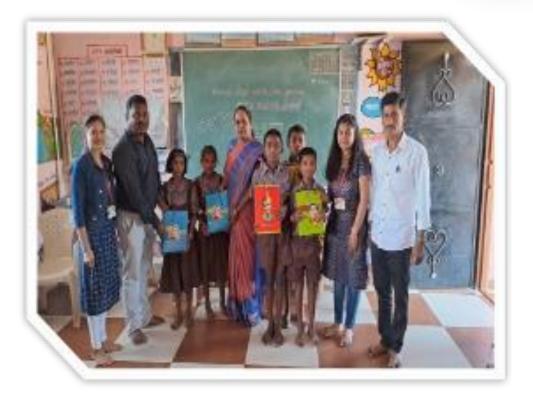

To the poor and underprivileged children at Bhacharwadi through the Department of History. Destribution of educational material through History Department