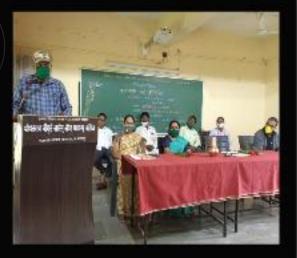

## CURRICULAR ACTIVATES

Mahatma Gandhi's work in freedom struggle Guest Lectures Speakers : Prof. Rupali Patil Guest Lectures

During the Corona period, essential commodities like oil, sugar, grains were distributed to the poor families of Utre and Waghwe villages through the Department of History.