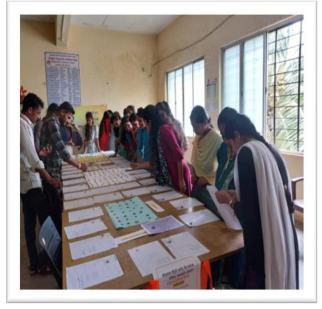

#### **Collection of Rare Coins**:

On 11 September 2023, an exhibition of ancient coins, medieval coins and British coins was organized in the college by the Department of History. The total historical old coins and notes collection is