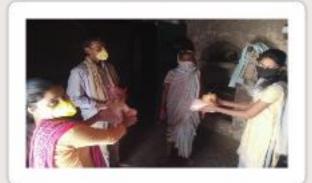

To the poor and underprivileged children at Bhacharwadi through the Department of History. Destribution of educational material through History Department