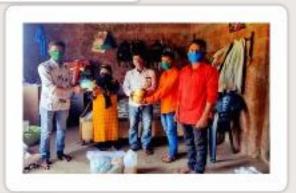

## CURRICULAR ACTIVATES

Mahatma Gandhi's work in freedom struggle Guest Lectures Speakers : Prof. Rupali Patil Guest Lectures

During the Corona period, essential commodities like oil, sugar, grains were distributed to the poor families of Utre and Waghwe villages through the Department of History.