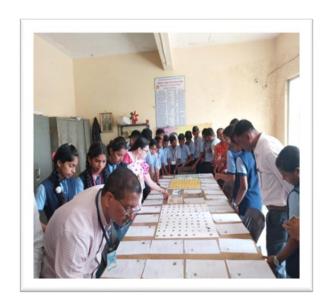

#### **Collection of Rare Coins**:

On 11 September 2023, an exhibition of ancient coins, medieval coins and British coins was organized in the college by the Department of History. The total historical old coins and notes collection is

**385** 