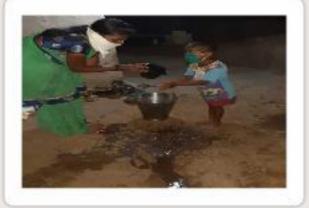

## CURRICULAR ACTIVATES

Mahatma Gandhi's work in freedom struggle Guest Lectures Speakers : Prof. Rupali Patil Guest Lectures

During the Corona period, essential commodities like oil, sugar, grains were distributed to the poor families of Utre and Waghwe villages through the Department of History.