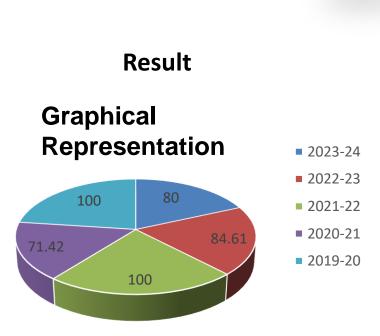

#### Result 2019-20 to 2023-24 Analysis:

| Sr. | Year    | B. A.III | Appeared | Fail | Ab | Total Pass | Percentage |
|-----|---------|----------|----------|------|----|------------|------------|
|     |         |          |          |      |    |            |            |
| 1   | 2023-24 | 11       | 10       | 02   | 01 | 08         | 80.00%     |
| 2   | 2022-23 | 15       | 13       | 02   | 02 | I 11       | 84 .61%    |
| 3   | 2021-22 | 17       | 16       | -    | 01 | 16         | 100%       |
| 4   | 2020-21 | 16       | 14       | 04   | 02 | 10         | 71.42%     |
| 5   | 2019-20 | 11       | 11       | -    | -  | 11         | 100%       |
|     |         |          | Average  |      |    | Result     | 87.20%     |