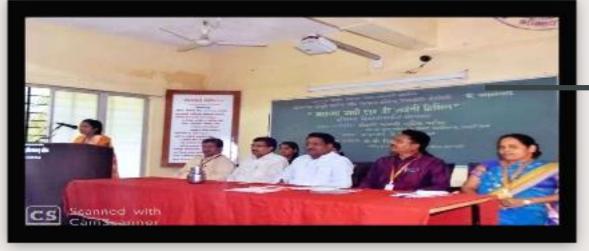

## CURRICULAR ACTIVATES

Mahatma Gandhi's work in freedom struggle Guest Lectures Speakers : Prof. Rupali Patil Guest Lectures

During the Corona period, essential commodities like oil, sugar, grains were distributed to the poor families of Utre and Waghwe villages through the Department of History.