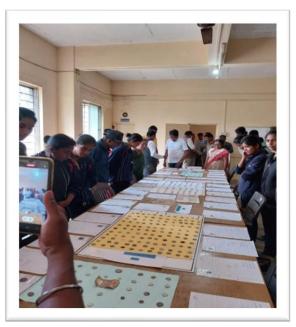

#### **Collection of Rare Coins**:

On 11 September 2023, an exhibition of ancient coins, medieval coins and British coins was organized in the college by the Department of History. The total historical old coins and notes collection is

**385** 