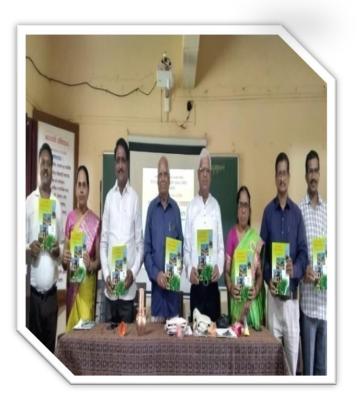

#### **Departmental Publications Book:**

The Department of History has published a Research Book Dr.U. U. Patil on "Panhala Talukyache Aitihasik Yogadan"

ISBN 978-81-943633-3-0 ,Pritam

Publication Jalgaon, June.2021