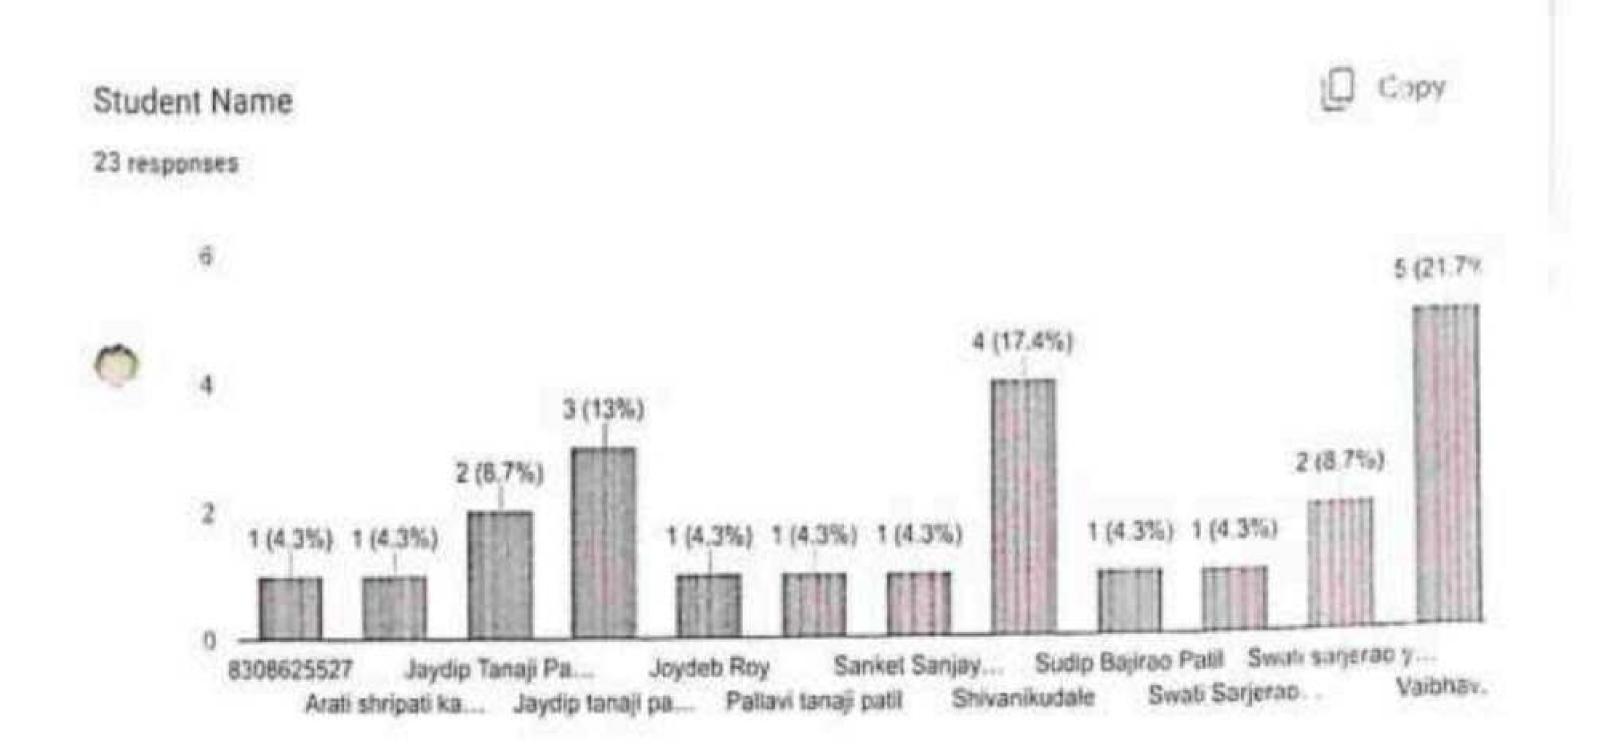

|   | jaydippachgavkar@gmail.com     |         | 20            |          | Jul 29 11:31 AM |   |
|   | sudippatil0012@gmail.com       |         | 20            |          | Jul 29 11:31 AM |   |
|   | mr.joydebroy@gmail.com         |         | 20            |          | Jul 29 11:31 AM |   |
| - | valbhaviyadav2402@gmail.com    |         | 20            |          | Jul 29 11:31 AM |   |
| 0 | jaydippachgavkar@gmail.com (1) |         | 20            |          | Jul 29 11:31 AM |   |
|   | vaibhaviyadav2402@gmail.com (1 | )       | 20            |          | Jul 29 11:31 AM |   |
|   | vaibhaviyadav2402@gmail.com (2 | )       | 20            |          | Jul 29 11:31 AM |   |
|   |                                |         |               |          |                 |   |

Untitled form



https://docs.goog/e.com/forms/d/1qizKMMzrVuyra9nvf0SPG5ajNnzpii/JcGASBt973H4s/edit#responses

11

## Physics: Unit test

8 Sc. II., Paper No. -VII (Thermal Physics and Statistical Mechanics - II.)

pravinbhomkar5@gmail.com Switch accounts

Email \*

\*Required

0

Your email address



Name of Student \*

Your answer



| E-mail ld *                                   |         |
|-----------------------------------------------|---------|
| Your answer                                   |         |
|                                               |         |
| remains constant during throttling process. * | ( incas |
| O Entropy                                     |         |
| O Enthalpy                                    |         |
| O Volume                                      |