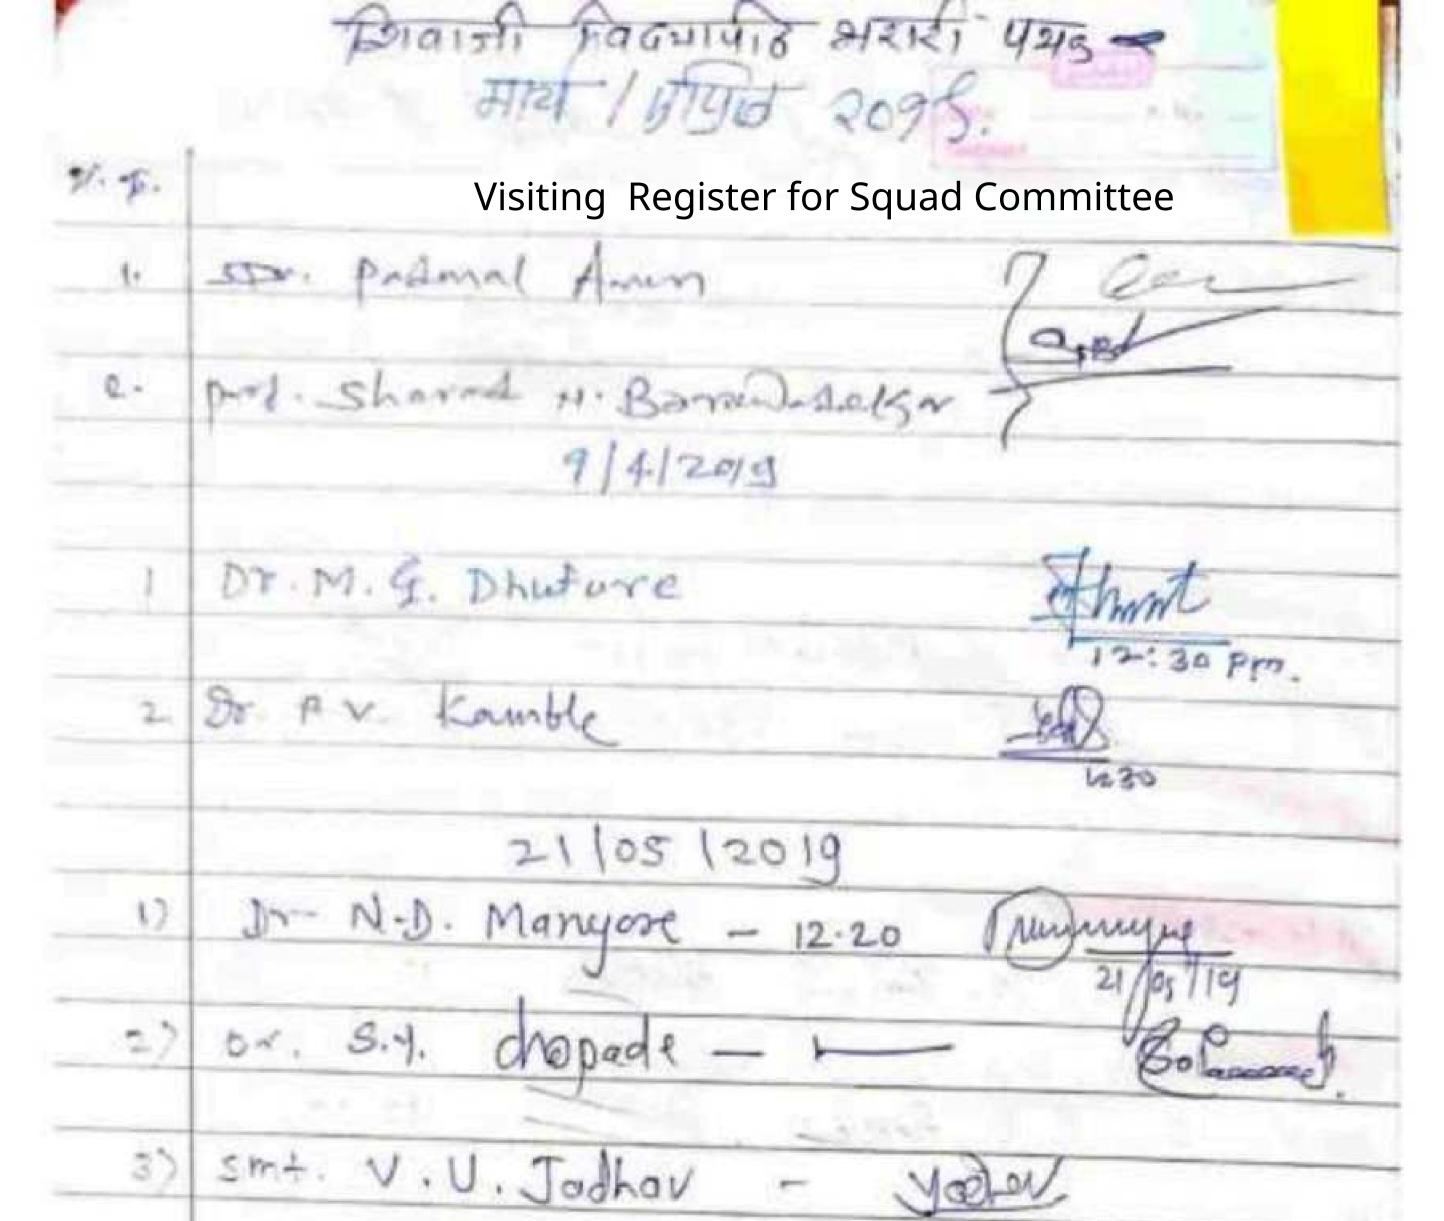

Shei A. S. Kumbler 25 01-24 RETO smt R.P. Nale Stre. 03 14 che 11 22 5 to smt S.N. money 5 -14 13 01 Smit M.N. Kamble 4 4 /22 8 . 10.7 3 2 60.0 1/2023-13-105:30 51 Fuzzy math M-8C-1 Seb: Sept-TV. KA ha. A.s. Kumbhor 01 01 00 6/1/2023 2007-30 B Sem-VI Sub 184 Dr. M.H. Patil 00 0 O

7/1/2023 semt B.A-71 ·N·V 123010/200 03 12 shri H.S. Shirsal Any 2 01 14 02 914 Shri D. H. Najk Hir 2 hell. 0.0 19 00 (A) 19/24 Dr. B. N. Ravan B -0711hz 0 Drs. N. D. Mongore minge 16 20 04 M.Y. POWLAR grany 16 01 17 BSC-ITT Sem sub 8- Erahist M 02 SME VIBICUSVE. 00 02 7/1/2023 28010420 B.SC=115 Spg Ash sem Sul V ant s.B. Pachche Books 25 24 02 Aster sont. S.A. patil 2 25 24 01 Emt.S.N. mane Smans . 22 25 02 Smt-p.p. Komble 18 (8) 00 P 7/1/23 23010130 BA-III Ser Political Su Sub -11 Shri B.G. petil 01 00 01 mon



23 11/2019 17 H.V. Salolikar -Dr. U. B. Misunder 25/11/2019 Dr. Hander K. Mole 25/11/2019 Dr. O.K. Dake 2 smt S.E. Powar. Bener 13/12/19 DDr. M.G. Dhuture 03/12/19 1:30 P.M. DDr. A. P. Juchay 3.12 0019 13007

March/April 2024 P. No. Visiting Register for Squad Committee 28/03/2024 1) Dr. A. L. Gadinald 12:00pm 2) S. S. Amukayor. 12.00 cm. 3) R.R. chavan 12:00 m 1.332141530 40 5) pr. N.T. Pahilo Martin La 4.21900apone 4.02 pm Sin E) sont. M. N. padil 5. 17. The NA SA SA 4105/2024 Dr. Bhagsad V.B. 12 -lasmates 12:20 pin LS Dr. C. A. Bandgar 12.20 pm But



महोदय. आमच्या महाविद्यालयातील थी पुरमी भाग 3 मधील विद्यार्थीने माने अगच्या महाविद्यालयातील थी पुरमी भाग 3 मधील विद्यार्थीने माने २०२४चे टर्म वर्क ये आंतलाईन मार्क भरलेले आहन त्याची दाई कॉपी आपल्या कार्यालयाकडे पाठवित आहोन कृपया त्याचा स्