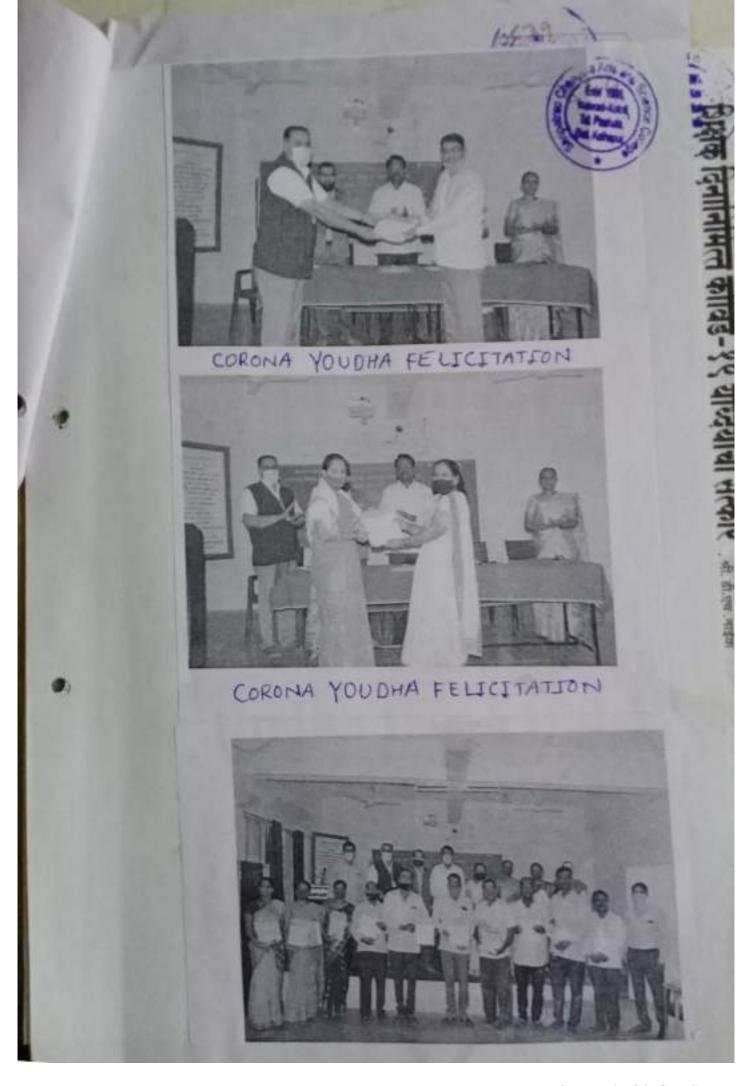

#### REPORT

The 'SHAHID DIN' celebrated at Shripatrao Chaugule Arts and Science College Malwadt-Kotoli, Hon. Dr. V. A. Patil the program's main guest, raised the PHOTO WORSHIP

Mrs. Manisha Sawant greeted the attendees and explained the Sacrifices of freedom fighter&Mrs. Manisha moderated the program.

On this occasion, the Hon secretory shri S.S.Patil& Hon.PrincipalDr. V. A. Patil, Puts flower mala on the photo All cadets salutes for Shahid.

CoodenatorDr.B.N.Ravan, Dr. S.S. Kurlikar, All NCC Cadets Professors, Teachers, and Students were present.