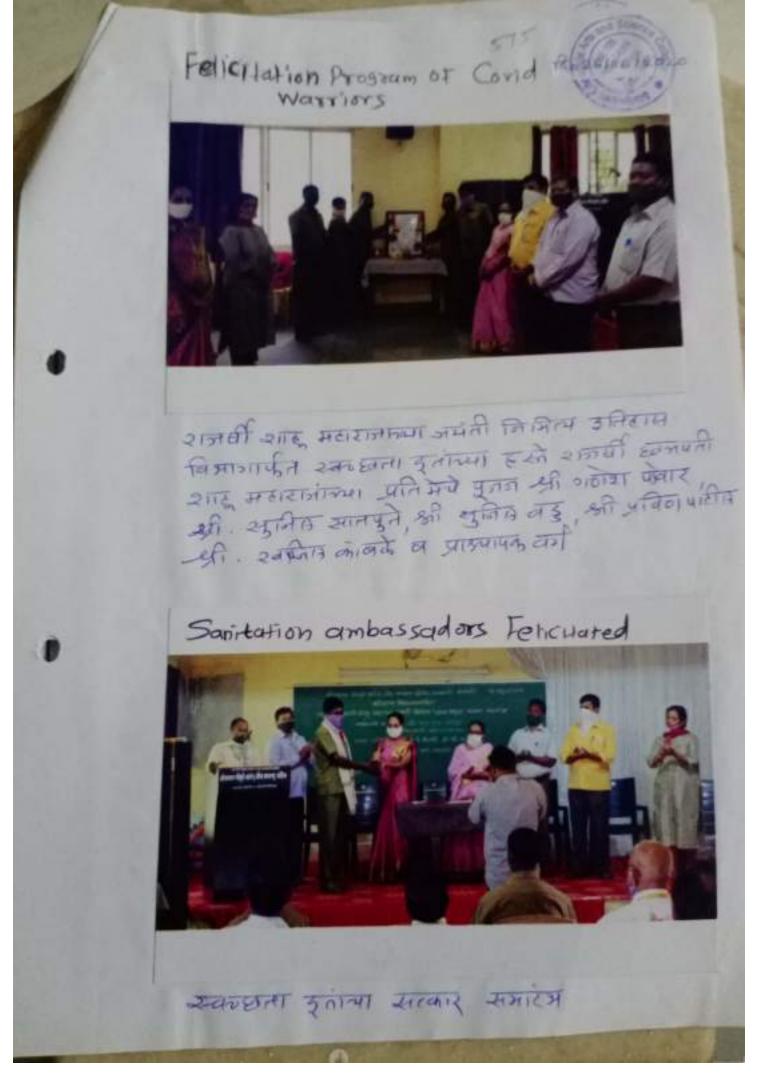

#### PROTO PAGE

शीपतराव चौगले कॉलेजमध्ये भगतसिंग यांच्या प्रतिमेचे पुजन करताना डॉ. विजयकुमार पाटील, सोबत शिवाजीराव पाटील.

श्रीपतराव चौगुले महाविद्यालयात थोर सेनानींना अभिवादन कोतोली : श्रीपतराव चाँगुले येथील राष्ट्रीय छात्र सेना विभाग यांच्या संयुक्त विद्यमाने शहीद दिनानिमित्त शहीद भगतिसँग, राजगुरू, सुखदेव यांच्या प्रतिमेचे पूजन प्राचार्य डॉ. विजयकुमार पाटील यांच्या हस्ते करण्यात आले. अध्यक्षस्थानी सचिव शिवाजीराव पाटील होते. यावेळी राप्टीय छात्र सेना विभागातील कॅडेटसुनी परेड सादर करून अभिवादन केले. कार्यक्रमास सर्व शिक्षक, कर्मचारी, विद्यार्थी-विद्यार्थिनी उपस्थित होते.