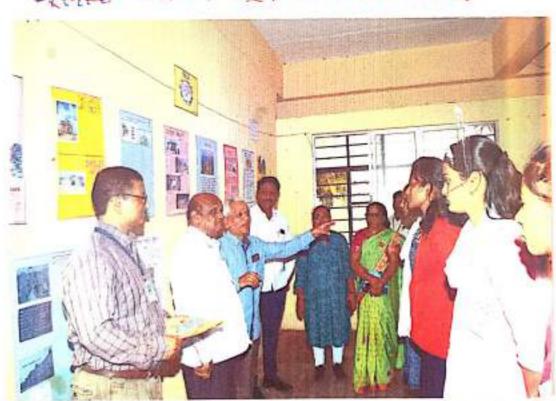

#### REPORT

The 'SHAHID DIN' celebrated at Shripatrao Chaugule Arts and Science College Malwadt-Kotoli, Hon. Dr. V. A. Patil the program's main guest, raised the PHOTO WORSHIP

Mrs. Manisha Sawant greeted the attendees and explained the Sacrifices of freedom fighter&Mrs. Manisha moderated the program.

On this occasion, the Hon secretory shri S.S.Patil& Hon.PrincipalDr. V. A. Patil, Puts flower mala on the photo All cadets salutes for Shahid.

CoodenatorDr.B.N.Ravan, Dr. S.S. Kurlikar, All NCC Cadets Professors, Teachers, and Students were present.