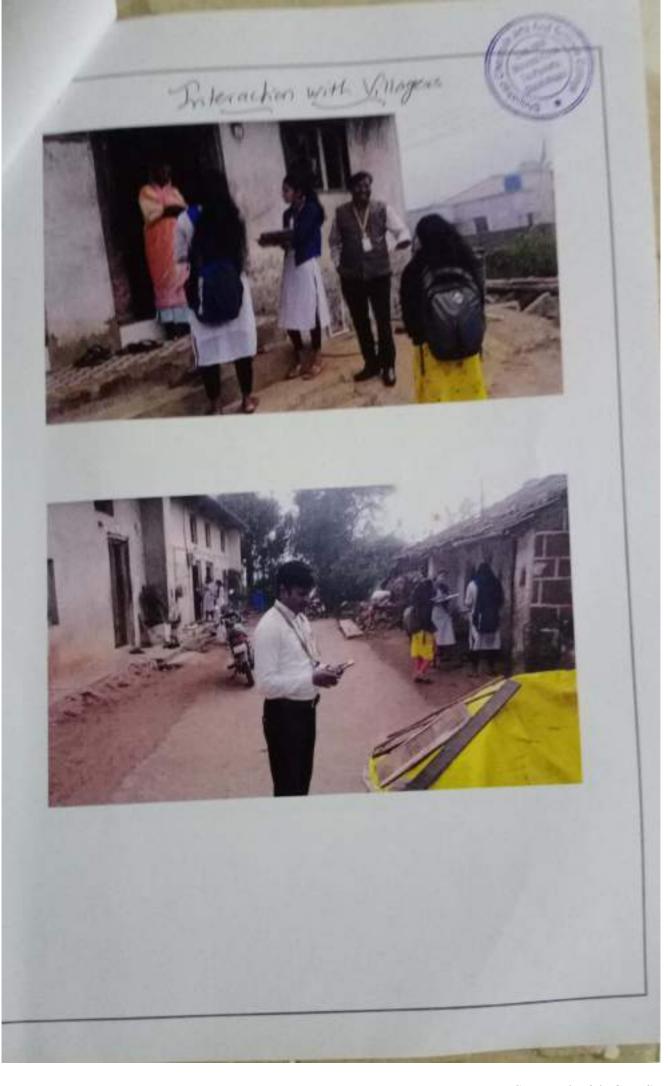

ा सर्वे करण्याचे ठरविण्यात आले

या सर्वे मध्ये कुटुंब पमुखाचे नाव त्याचा धर्म त्याचे जात त्याच्या कुटुंबातील वयोमानानुसार सदस्य संख्या त्यांच्या कुटुंबातील शैक्षणिक माहिती त्यांच्या कुटुंबामध्ये कोण कोणता व्यवसाय केला जातो त्यांच्या घरामध्ये स्त्री पुरुष मतदार किती आहेत. या सर्वाची सविस्तर माहिती गोळा करण्यात आली हा सर्वे करण्यासाठी प्रमुख मार्गदर्शक आदरणीय प्राचार्य डॉक्टर विजयकुमार पाटील सर यांचे सहकार्य लाभले न्याक समन्वयक पो. डॉ. बी. एन. रावण सर यांचे मार्गदर्शन लागले. या सर्वेसाठी समाजशास्त्र विभागातील 13 विद्याध्यांनी सहभाग नौदविला होता समाजशास्त्र विभागातील डॉक्टर एस एस कुरलीकर व पाध्यापक डीएच नाईक यांचे सहकार्य व मार्गदर्शन लाभले तसेच यामपंचायत दिगवडे चे सरपंच सर्व सदस्य संग्राम पाटील त्यांचेही महत्वाचे सहकार्य लाभले या सर्वेचा निश्चितच ग्रामपंचायत दिगवडे गावाला फायदा होईल.









Scanned with CamScanner





Scanned with CamScanner





अंतर्गना शिक्षण प्रतास्त्र मेहळ, माळवाडी संपतित

# श्रीपतराव चौगुले आर्टस् ॲण्ड सायन्स कॉलेज माळवाडी - कोतीली कोरोग विषाण् (covide 19) व मानतिक आरोग्य या विषयावर समुदेशन समिनी मार्वन

## मानसिक आरोग्य सर्व्ह

कोरोना विषाणू में जगाला चितेल टाकले आहे. आपल्या देशात मुद्धा याचे प्रमाण दिवसीदेवस वाहत जात आहे ही काळजी ची मोष्ट आहे. या आजाराने मानवी जीवनावर खुप मोठ्या प्रमाणात परिणाम झाला आहे. टी व्ही , व्हाट्सएप, फेसवुक या सारख्या मीडिया मधून रोज या विषाणू विषयी येणाऱ्या माहिती मधून मनामध्ये मनवरात्मक भावना निर्माण झाल्या आहेत त्यामुळे झोप न लागणे. श्रीती वाटणे, चिडचिड होणे या सारख्या नक्षणं दिस् लागली आहेत.

कोरोना काळात लोकांचे मानसिक आरोग्य छालावले आहे. हे जाणून घेण्यासाठी समुपदेशन समिती माफेत मानसिक आरोग्यावरती एक पश्नावली तथार करण्