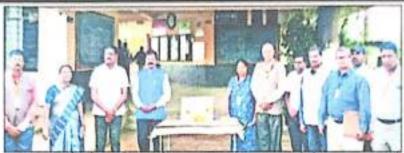

#### REPORT

The 'SHAHID DIN' celebrated at Shripatrao Chaugule Arts and Science College Malwadt-Kotoli, Hon. Dr. V. A. Patil the program's main guest, raised the PHOTO WORSHIP

Mrs. Manisha Sawant greeted the attendees and explained the Sacrifices of freedom fighter&Mrs. Manisha moderated the program.

On this occasion, the Hon secretory shri S.S.Patil& Hon.PrincipalDr. V. A. Patil, Puts flower mala on the photo All cadets salutes for Shahid.

CoodenatorDr.B.N.Ravan, Dr. S.S. Kurlikar, All NCC Cadets Professors, Teachers, and Students were present.

#### PROTO PAGE

शीपतराव चौगले कॉलेजमध्ये भगतसिंग यांच्या प्रतिमेचे पुजन करताना डॉ. विजयकुमार पाटील, सोबत शिवाजीराव पाटील.

श्रीपतराव चौगुले महाविद्यालयात थोर सेनानींना अभिवादन कोतोली : श्रीपतराव चाँगुले येथील राष्ट्रीय छात्र सेना विभाग यांच्या संयुक्त विद्यमाने शहीद दिनानिमित्त शहीद भगतिसँग, राजगुरू, सुखदेव यांच्या प्रतिमेचे पूजन प्राचार्य डॉ. विजयकुमार पाटील यांच्या हस्ते करण्यात आले. अध्यक्षस्थानी सचिव शिवाजीराव पाटील होते. यावेळी राप्टीय छात्र सेना विभागातील कॅडेटसुनी परेड सादर करून अभिवादन केले. कार्यक्रमास सर्व शिक्षक, कर्मचारी, विद्यार्थी-विद्यार्थिनी उपस्थित होते.