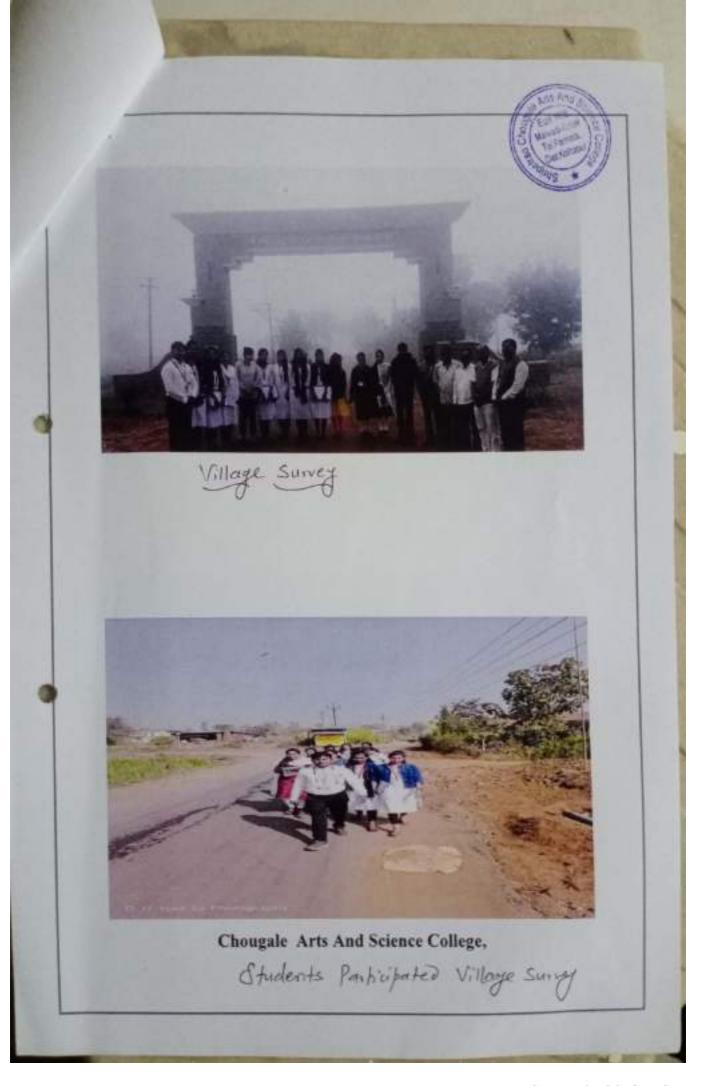

गावचा सर्वे करण्याचे ठरविण्यात आले

या सर्वे मध्ये कुटुंब पमुखाचे नाव त्याचा धर्म त्याचे जात त्याच्या कुटुंबातील वयोमानानुसार सदस्य संख्या त्यांच्या कुटुंबातील शैक्षणिक माहिती त्यांच्या कुटुंबामध्ये कोण कोणता व्यवसाय केला जातो त्यांच्या घरामध्ये स्त्री पुरुष मतदार किती आहेत. या सर्वाची सविस्तर माहिती गोळा करण्यात आली हा सर्वे करण्यासाठी प्रमुख मार्गदर्शक आदरणीय प्राचार्य डॉक्टर विजयकुमार पाटील सर यांचे सहकार्य लाभले न्याक समन्वयक पो. डॉ. बी. एन. रावण सर यांचे मार्गदर्शन लागले. या सर्वेसाठी समाजशास्त्र विभागातील 13 विद्याध्यांनी सहभाग नौदविला होता समाजशास्त्र विभागातील डॉक्टर एस एस कुरलीकर व पाध्यापक डीएच नाईक यांचे सहकार्य व मार्गदर्शन लाभले तसेच यामपंचायत दिगवडे चे सरपंच सर्व सदस्य संग्राम पाटील त्यांचेही महत्वाचे सहकार्य लाभले या सर्वेचा निश्चितच ग्रामपंचायत दिगवडे गावाला फायदा होईल.









Scanned with CamScanner





Scanned with CamScanner





अंतर्गना शिक्षण प्रतास्त्र मेहळ, माळवाडी संपतित

# श्रीपतराव चौगुले आर्टस् ॲण्ड सायन्स कॉलेज माळवाडी - कोतीली कोरोग विषाण् (covide 19) व मानतिक आरोग्य या विषयावर समुदेशन समिनी मार्वन

## मानसिक आरोग्य सर्व्ह

कोरोना विषाणू में जगाला चितेल टाकले आहे. आपल्या देशात मुद्धा याचे प्रमाण दिवसीदेवस वाहत जात आहे ही काळजी ची मोष्ट आहे. या आजाराने मानवी जीवनावर खुप मोठ्या प्रमाणात परिणाम झाला आहे. टी व्ही , व्हाट्सएप, फेसवुक या सारख्या मीडिया मधून रोज या विषाणू विषयी येणाऱ्या माहिती मधून मनामध्ये मनवरात्मक भावना निर्माण झाल्या आहेत त्यामुळे झोप न लागणे. श्रीती वाटणे, चिडचिड होणे या सारख्या नक्षणं दिस् लागली आहेत.

कोरोना काळात लोकांचे मानसिक आरोग्य छालावले आहे. हे जाणून घेण्यासाठी समुपदेशन समिती माफेत मानसिक आरोग्यावरती एक पश्नावली तथार