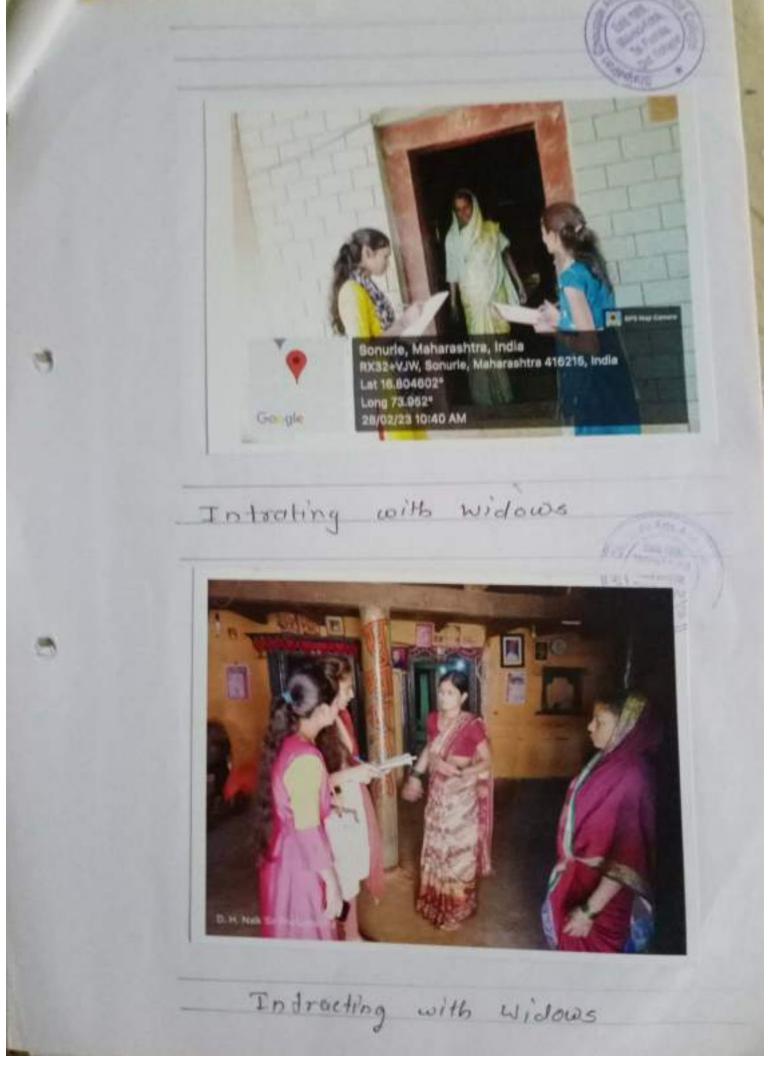

ष्टिकोनातून सर्वे करण्यात आला सदरील सर्वे मध्ये एकूण १८ विद्यार्थी विद्यार्थिनीनी सहभाग नौदवता . या उपक्रमासाठी सरपंच श्री. बी.एच. कांबळे ,गावचे पोलीस पाटील व महाविद्यालयाचा माजी विद्यार्थी श्री. गोविंद काटकर यांचे विशेष सहकार्य लाभले. या सर्वेसाठी डॉ.एस. एस. कुरलीकर व श्री. डी. एच. नाईक यांनी विद्यार्थ्यांना मार्गदर्शन केले.

सदरील सर्वेच्या माध्यमातृन सोनुर्ले गावातील विधवा महिलाच्या सामाजिक रीक्षणिक व आधिक बाबीचा अभ्यास करण्यात आला. तसेच, विद्यार्थ्यांना सर्वेच्या माध्यमातृन विधवा महिलांच्या सामाजिक परिस्थितीची जाणीव निर्माण झाली. विद्यार्थ्यांना सर्वे कसा करावा? याचे ज्ञान प्राप्त व्हावे, या उद्देशांने या उपक्रमाचे आयोजन करण्यात आले होते.सर्वे उपक्रमास सोनुर्ले गावातील उपसरपंच, ग्रामपंचायत सदस्य, ग्रामस्य, महिला व विद्यार्थी विद्यार्थिनी यांचे सहकार्य लाभले.

संयोजक

श्री. डी.एच.माईक



Scanned with CamScanner







#### **DEPARTMENT of ECONOMICS**

Report: 2023-24

Extension / Outreach / Programs

"SOCIAL ACTIVITY"

Day and Date: Wednesday 05/07/2023

Them of The Activity

"Distribution of Educational Material to 1st to 4th std students"

Target Group: B.A. Part-I, II, III students

Number of Students Involved: 78

Guide and Observers: Principal Dr. V.P. Patil

Dr.B.N. Ravan

**Program Outreach** 

'Received Educational Material to the Students'

**Program Specific Outcome** 

'To Satify the Students'

Organizer

Dr.M.K.Kamble

Dr. Smt.M.H. Patil



करपेक्रमास च मुख्यारमापक की. नेताजी पाटीस,चा. एच.डी. पाटीस,अथर्थ पाटीस,की. बी. एस. पाटीस,की. अभिजीत काटकर, कुती काटकर ,राजकी शिमेकर व शिक्षक उपस्थित होते.

Distribution of Educational Material to 17 to 4th 51d.



श्रीपतरा