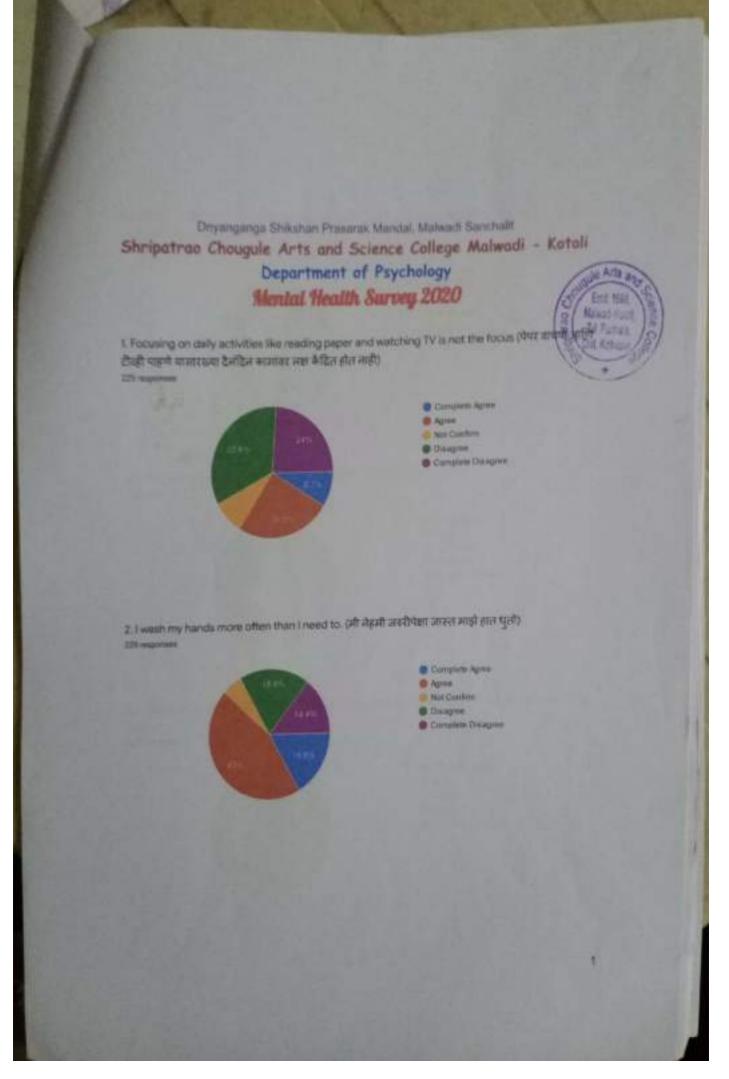

|       |









## SHRIPATARAO CHOUGULE ARTS AND SCIENCE COLLEGE MALWADI – KOTOLI

### 'DEPARTMENT OF SOCIOLOGY'

Report: 2022 - 23

Extension / Outreach/ Programs

"SURVEY"

Day And Date :21/2/2023

Them of The Activity

SURVEY OF WIDOWS

Target Group: BA Part - III Students

Number Of Students Involved : 18

Guide And Observers: Dr. S. S. Kuralikar

Shri, D. H. Naik

Program Outreach

To develop knowledge of survey

Program Specific Outcome

To understand rural people problems

Organizer

Shri : D. H. Naik

Dr. S. S. Kuralikar



विधवा महिलांचा सर्वे

Survey of Widow

दि. 28/02/2023

श्रीपतराव चौगुले आर्ट्स ॲण्ड सायन्स कॉलेज, माळवाडी - कोतोली येथील समाजशान्त्र विभाग व ग्रामपंचायत सोनुर्ले ता. शाहुवाडी यांच्या संयुक्त विद्यमाने गावातील विधवा महिलांचा सामाजिक दृष्टिकोनातून सर्वे करण्यात आला सदरील सर