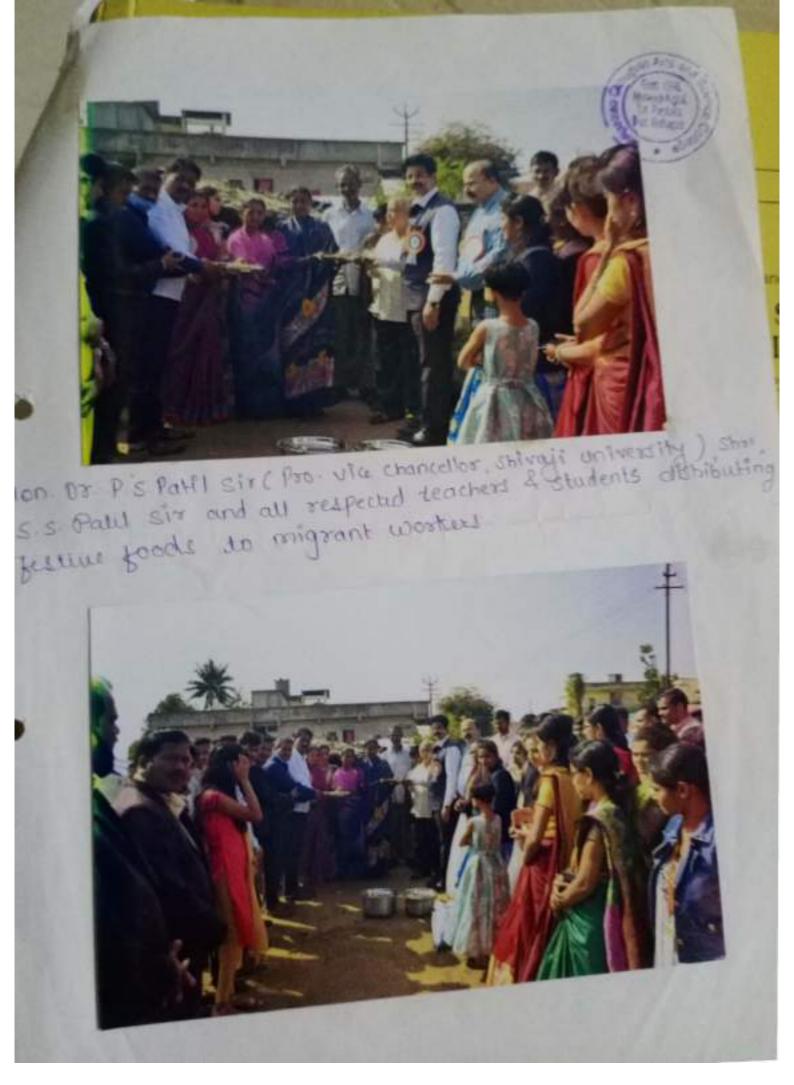

Dynanganga Shikshan Prasark Mandal, Malwadi, )

All B.Se. Students brought food from home like bajra bhakri, mix vegetable, carrot & onion, which have many healthy benefits suitable for this environment. They donated this food to around 30 people in that area. Smt. S. M. Chougule man gave an idea behind this activity.

People living in slum areas are less aware of health benefits and they people lack behind to take the happiness of festivals due to their economical conditions, so taking into account this we conducted this activity also to created a social awareness among the students and also motivate them to do such type of activity.

At last Hon, chief guest Dr. P. S. Patil sir proposed his remarks about this activity, he said that he was blessed to attend such type of social activity.



Scanned with CamScanner

### Invitation

#### SHRIPATRAO CHOUGULE ARTS & SCIENCE COLLEGE

Malwadi - Kotoli

#### **ELECTRONICS DEPARTMENT**

"Distribution of Festive to Migrant Workers"

It gives us an immense pleasure to Cordially Invite You for

\*Distribution of Festive to Migrant Workers Of Electronics Department

President - Shri, U.B. Pawar

(HOD of Mathamatics)

Chief Guest -Smt. S. M. Chougule.

(CoordinatorSr.Science)

Introduction and Welcome-Smt. R.B.Jadhav

(HOD of Microbiology)

Vote of Thanks -

smt.P.D.Ghorpade

(HOD of Physics)

Date: 13th January 2022

Time: 11.00 A.M

### Invitation

### SHRIPATRAO CHOUGULE ARTS & SCIENCE COLLÈGE

Malwadi - Kotoli

#### **ELECTRONICS DEPARTMENT**

"Distribution of Festive to Migrant Workers"

It gives us an immense pleasure to Cordially