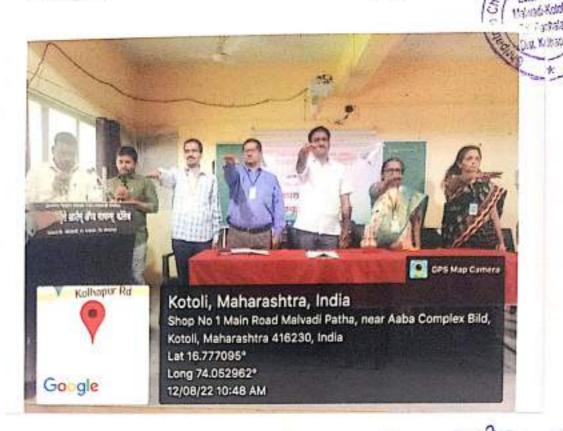

#### DEPARTMENT OF NCC.

REPORT: 2023-24

Extension / Out Reach / Programs "SHAHID DIN"

Day And Date: THURSDAY23 March 2024

Theme of The Activity "PHOTO WORSHIP"

Target Group: NCC Cadets& Staff

Number of Students Involved: 30+

Guide And Observers: Hon Print Dr. V. A. Patal-Hon Shri S S Paul

Dr B N Rayan

Program Outreach

John as For remembering our feedom fighter& there-

Program Specific Outcome

To respect our Freedom lighter create pride for freedom,

#### REPORT

The 'SHAHID DIN' celebrated at Shripatrao Chaugule Arts and Science College Malwadt-Kotoli, Hon. Dr. V. A. Patil the program's main guest, raised the PHOTO WORSHIP

Mrs. Manisha Sawant greeted the attendees and explained the Sacrifices of freedom fighter&Mrs. Manisha moderated the program.

On this occasion, the Hon secretory shri S.S.Patil& Hon.PrincipalDr. V. A. Patil, Puts flower mala on the photo All cadets salutes for Shahid.

CoodenatorDr.B.N.Ravan, Dr. S.S. Kurlikar, All NCC Cadets Professors, Teachers, and Students were present.