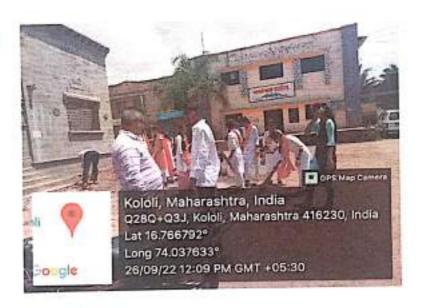

# Cleanliness Abhiyan Kodoli Report कोडोली स्वच्छता अहवाल

17 सप्टेंबर 2022 रोजी पन्हाळा तालुक्यातील कोडोली येथे आयोजित केलेल्या भारत सरकारच्या स्वच्छता हीच सेवा (15 सप्टेंबर ते 2 ऑक्टॉबर) या उपक्रमांतर्गत पन्हाळा तालुक्यातील कोडोली येथे आयोजित केलेल्या स्वच्छता हीच सेवा या कार्यक्रमाचा शुभारंभ कोडोलीतील सर्वोदय चौकात आमदार डॉक्टर विनय कोरे यांच्या हस्ते करण्यात आला आणि पहिल्या दिवशीच दोन टन कचरा गोळा करण्यात आला जिल्हा परिषदेच्या अतिरिक्त मुख्य कार्यकारी अधिकारी माननीय साँ प्रियदर्शनी मोरे यांनी ग्रामस्थांना आणि विद्यार्थ्यांना स्वच्छतेची शपथ दिली तसेच कोडोलीतील अनेक गल्लीत स्वच्छता मोहीम राबविण्यात आली या स्वच्छता मोहिमेमध्ये श्रीपतराव चौगुले आर्ट्स ॲंड सायन्स कॉलेज माळवाडी कोतोली राष्ट्रीय सेवा योजनेचे स्वयंसेवक वारणा महाविद्यालय अंगणवाडी सेविका आशा कर्मचारी यांनी संयुक्तपणे सहभाग घेतला त्याचबरोबर हायस्कूलच्या विद्यार्थिनींनी स्वच्छता बाबतीत नाटिका सादर करून मानवी आयुष्यामध्ये स्वच्छतेला किती महत्त्व आहे हे पटवून देण्याचा प्रयत्न केला.

या स्वच्छता मोहिमेमध्ये,आमदार डॉ. विनय कोरे जिल्हा परिषदेच्या अतिरिक्त मुख्य कार्यकारी अधिकारी मा. सौ. प्रियदर्शनी मोरे, गटविकास अधिकारी मा.श्री सुभाष सावंत, कोडोलीच्या सरपंच मा.सौ गायत्री पाटील, उपसरपंच मा.माणिक मोरे, मा.राजेंद्र पाटील, राष्ट्रीय सेवा योजनेचे कार्यक्रम अधिकारी डॉ. एम. के. कांबळे, डॉ. श्रीमती उमा पाटील, प्रा. अजिंक्य कुंभार, कोडोली येथील ग्रामस्थ,शालेय विद्यार्थी यांनी प्रत्यक्ष सहभाग घेतला.