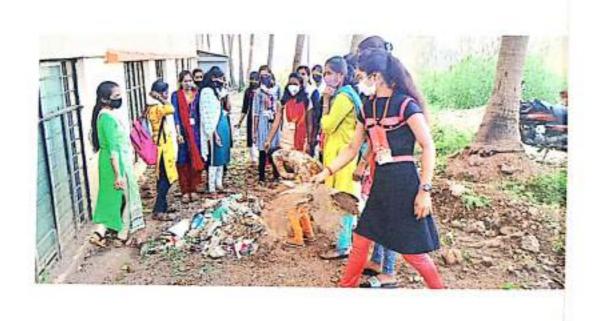

# Cleanliness Abhiyan Kodoli Report कोडोली स्वच्छता अहवाल

17 सप्टेंबर 2022 रोजी पन्हाळा तालुक्यातील कोडोली येथे आयोजित केलेल्या भारत सरकारच्या स्वच्छता हीच सेवा (15 सप्टेंबर ते 2 ऑक्टॉबर) या उपक्रमांतर्गत पन्हाळा तालुक्यातील कोडोली येथे आयोजित केलेल्या स्वच्छता हीच सेवा या कार्यक्रमाचा शुभारंभ कोडोलीतील सर्वोदय चौकात आमदार डॉक्टर विनय कोरे यांच्या हस्ते करण्यात आला आणि पहिल्या दिवशीच दोन टन कचरा गोळा करण्यात आला जिल्हा परिषदेच्या अतिरिक्त मुख्य कार्यकारी अधिकारी माननीय साँ प्रियदर्शनी मोरे यांनी ग्रामस्थांना आणि विद्यार्थ्यांना स्वच्छतेची शपथ दिली तसेच कोडोलीतील अनेक गल्लीत स्वच्छता मोहीम राबविण्यात आली या स्वच्छता मोहिमेमध्ये श्रीपतराव चौगुले आर्ट्स ॲंड सायन्स कॉलेज माळवाडी कोतोली राष्ट्रीय सेवा योजनेचे स्वयंसेवक वारणा महाविद्यालय अंगणवाडी सेविका आशा कर्मचारी यांनी संयुक्तपणे सहभाग घेतला त्याचबरोबर हायस्कूलच्या विद्यार्थिनींनी स्वच्छता बाबतीत नाटिका सादर करून मानवी आयुष्यामध्ये स्वच्छतेला किती महत्त्व आहे हे पटवून देण्याचा प्रयत्न केला.

या स्वच्छता मोहिमेमध्ये,आमदार डॉ. विनय कोरे जिल्हा परिषदेच्या अतिरिक्त मुख्य कार्यकारी अधिकारी मा. सौ. प्रियदर्शनी मोरे, गटविकास अधिकारी मा.श्री सुभाष सावंत, कोडोलीच्या सरपंच मा.सौ गायत्री पाटील, उपसरपंच मा.माणिक मोरे, मा.राजेंद्र पाटील, राष्ट्रीय सेवा योजनेचे कार्यक्रम अधिकारी डॉ. एम. के. कांबळे, डॉ. श्रीमती उमा पाटील, प्रा. अजिंक्य कुंभार, कोडोली येथील ग्रामस्थ,शालेय विद्यार्थी यांनी प्रत्यक्ष सहभाग घेतला.