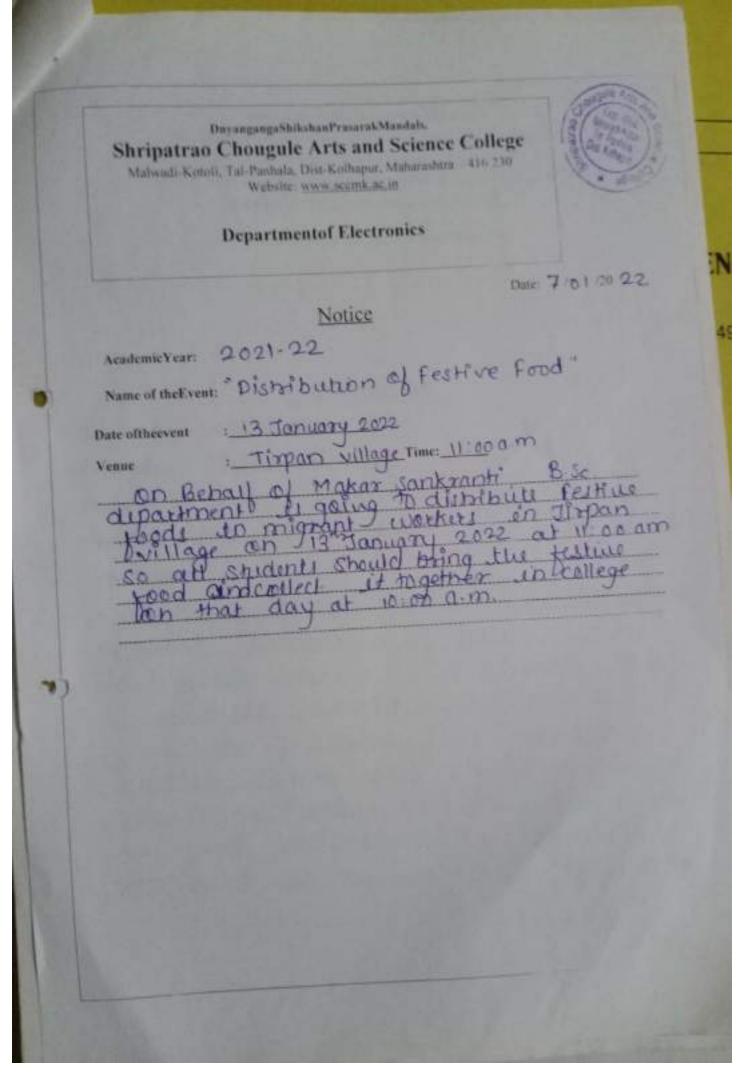

f Mathamatics)

Chief Guest -Smt. S. M. Chougule.

(CoordinatorSr.Science)

Introduction and Welcome-Smt. R.B.Jadhav

(HOD of Microbiology)

Vote of Thanks -

smt.P.D.Ghorpade

(HOD of Physics)

Date: 13th January 2022

Time: 11.00 A.M

### Invitation

### SHRIPATRAO CHOUGULE ARTS & SCIENCE COLLÈGE

Malwadi - Kotoli

#### **ELECTRONICS DEPARTMENT**

"Distribution of Festive to Migrant Workers"

It gives us an immense pleasure to Cordially Invite You for

"Distribution of Festive to Migrant Workers Of Electronics Department

President - Shri.U.B.Pawar

(HOD of Mathamatics)

Chief Guest -Smt. S. M. Chougule.

(CoordinatorSr.Science)

Introduction and Welcome-Smt. R.B.Jadhav

(HOD of Microbiology)

Vote of Thanks - smt.P.D.Ghorpade

(HOD of Physics)

Date: 13th January 2022

Time: 11.00 A.M



Dayanganga Shikshan Prasarak Mandals,

### Shripatrao Chougule Arts and Science College

Malwadi-Kotoli, Tal-Panhala, Dist-Kolhapur, Maharushtra – 412 105 Website: www.shripatraocollege.com Contact No.:02328-254227

Internal Quality Assurance Cell [IQAC]

Department of Senior Science

Date 14/1/2022

#### EVENT REPORT

Date and Time: 13 January 2022

Event venue: Tixpan Village

Organized By: B.Sc. Department.

Chair Person: Smt S.M. Chaugule

**Event Content:** 

organized. Distribution of feltine foods.

to migrant warkers " in Timpan village.

Students braught festive forods.

prom their homes like Bhakar, mix

regetable, carrot and callected togetheory

auso many students braught festive sweets.

this tood was applicated together and.

olishibuted to the warkers by students







ज्