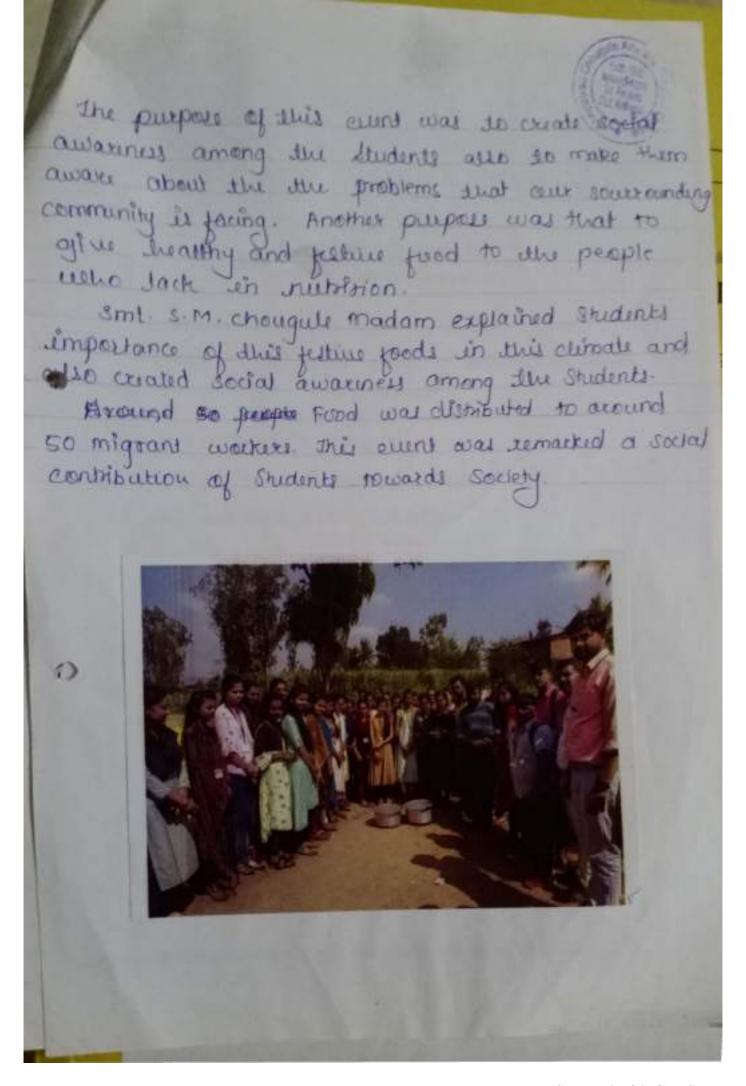

00 A.M



Dayanganga Shikshan Prasarak Mandals,

### Shripatrao Chougule Arts and Science College

Malwadi-Kotoli, Tal-Panhala, Dist-Kolhapur, Maharushtra – 412 105 Website: www.shripatraocollege.com Contact No.:02328-254227

Internal Quality Assurance Cell [IQAC]

Department of Senior Science

Date 14/1/2022

#### EVENT REPORT

Date and Time: 13 January 2022

Event venue: Tixpan Village

Organized By: B.Sc. Department.

Chair Person: Smt S.M. Chaugule

**Event Content:** 

organized. Distribution of feltine foods.

to migrant warkers " in Timpan village.

Students braught festive forods.

prom their homes like Bhakar, mix

regetable, carrot and callected togetheory

auso many students braught festive sweets.

this tood was applicated together and.

olishibuted to the warkers by students







ज्ञानगंगा शिक्षण प्रसारक मंडळ, माळवाडी या शिक्षण संस्थेचा २८ वा वर्धापन दिन व स्वर्गीय श्रीपतराव चौगले (दादा) यांच्या

१२ व्या स्मृतिदिनानिमित्त विविध

शैक्षणिक व सामाजिक कार्यक्रमांचे आयोजन करण्यात आलेले आहे

### सदुट बालिका स्पर्धा

ब्धवार दि. २९/११/२०२३ रोजी सकाळी १०:०० वाजना

पक्षित :- क प्रथम फ्रमांक रु.७०१/-

ः द्वितीय क्रमांक रु. ५०१/-

ततीय क्रमांफ रु.३०१/-

#### -: नियम :-

१) स्पर्धकाचे वय वर्ष ४ ते ५ असावे. २) प्रवेश अर्ज श्रीपतराव चीगुले कॉलेजवर उपलब्ध आहेत.

प्रवेश अर्ज जमा करण्याची अंतिम तारीख दि. २८/११/२०२३ पर्यंत आहे ४) प्रवेश की रू. २५/- राहील.

५) स्पर्धा ठिक १०.०० वा सुरू होईल त्यानंतर स्पर्धकास प्रवेश दिला जाणार नाही. ६) परीक्षकांचा निर्णय अंतिम राहील .

### माः डॉ. के. एस. चौगुले महाविद्यालय अंतर्गत वक्तृत्व स्प

गुरुवार दि. ३०/११/२०२३ रोजी सकाळी १०:०० वाजता. नाब