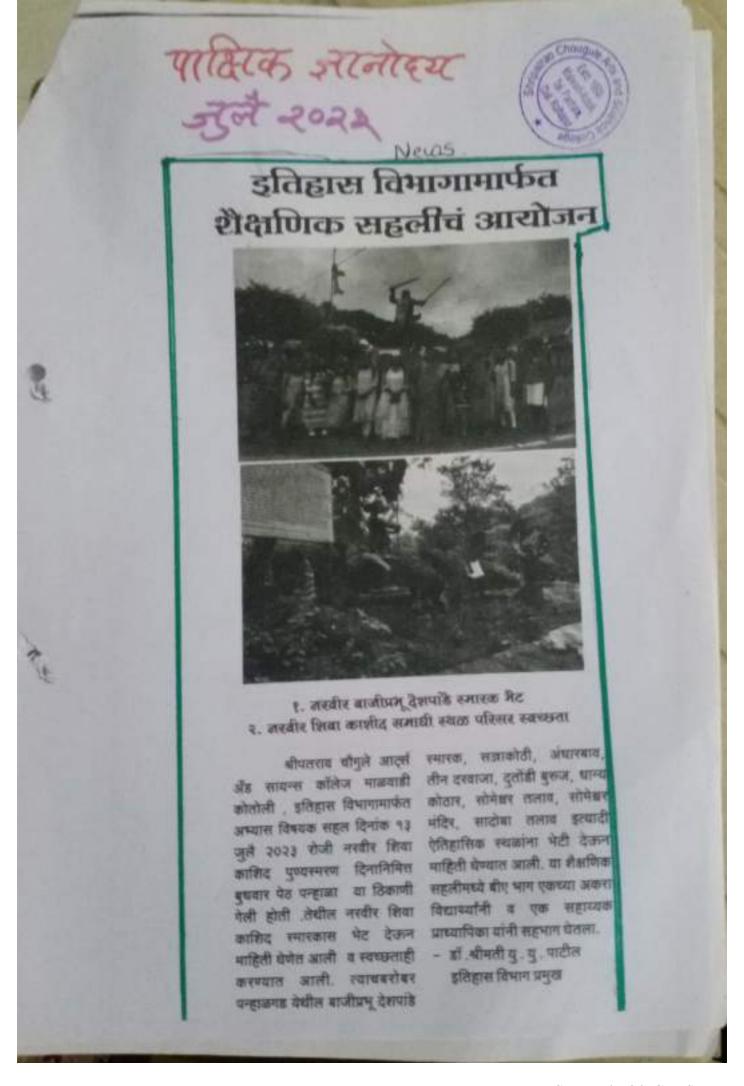

#### PROTO PAGE

शीपतराव चौगले कॉलेजमध्ये भगतसिंग यांच्या प्रतिमेचे पुजन करताना डॉ. विजयकुमार पाटील, सोबत शिवाजीराव पाटील.

श्रीपतराव चौगुले महाविद्यालयात थोर सेनानींना अभिवादन कोतोली : श्रीपतराव चाँगुले येथील राष्ट्रीय छात्र सेना विभाग यांच्या संयुक्त विद्यमाने शहीद दिनानिमित्त शहीद भगतिसँग, राजगुरू, सुखदेव यांच्या प्रतिमेचे पूजन प्राचार्य डॉ. विजयकुमार पाटील यांच्या हस्ते करण्यात आले. अध्यक्षस्थानी सचिव शिवाजीराव पाटील होते. यावेळी राप्टीय छात्र सेना विभागातील कॅडेटसुनी परेड सादर करून अभिवादन केले. कार्यक्रमास सर्व शिक्षक, कर्मचारी, विद्यार्थी-विद्यार्थिनी उपस्थित होते.