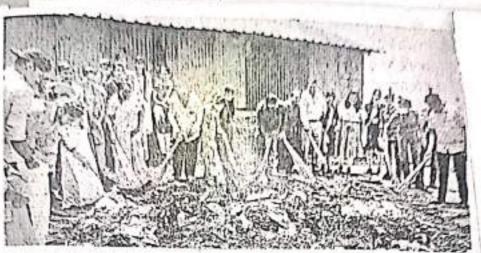

# Cleanliness Abhiyan Kodoli Report कोडोली स्वच्छता अहवाल

17 सप्टेंबर 2022 रोजी पन्हाळा तालुक्यातील कोडोली येथे आयोजित केलेल्या भारत सरकारच्या स्वच्छता हीच सेवा (15 सप्टेंबर ते 2 ऑक्टॉबर) या उपक्रमांतर्गत पन्हाळा तालुक्यातील कोडोली येथे आयोजित केलेल्या स्वच्छता हीच सेवा या कार्यक्रमाचा शुभारंभ कोडोलीतील सर्वोदय चौकात आमदार डॉक्टर विनय कोरे यांच्या हस्ते करण्यात आला आणि पहिल्या दिवशीच दोन टन कचरा गोळा करण्यात आला जिल्हा परिषदेच्या अतिरिक्त मुख्य कार्यकारी अधिकारी माननीय साँ प्रियदर्शनी मोरे यांनी ग्रामस्थांना आणि विद्यार्थ्यांना स्वच्छतेची शपथ दिली तसेच कोडोलीतील अनेक गल्लीत स्वच्छता मोहीम राबविण्यात आली या स्वच्छता मोहिमेमध्ये श्रीपतराव चौगुले आर्ट्स ॲंड सायन्स कॉलेज माळवाडी कोतोली राष्ट्रीय सेवा योजनेचे स्वयंसेवक वारणा महाविद्यालय अंगणवाडी सेविका आशा कर्मचारी यांनी संयुक्तपणे सहभाग घेतला त्याचबरोबर हायस्कूलच्या विद्यार्थिनींनी स्वच्छता बाबतीत नाटिका सादर करून मानवी आयुष्यामध्ये स्वच्छतेला किती महत्त्व आहे हे पटवून देण्याचा प्रयत्न केला.

या स्वच्छता मोहिमेमध्ये,आमदार डॉ. विनय कोरे जिल्हा परिषदेच्या अतिरिक्त मुख्य कार्यकारी अधिकारी मा. सौ. प्रियदर्शनी मोरे, गटविकास अधिकारी मा.श्री सुभाष सावंत, कोडोलीच्या सरपंच मा.सौ गायत्री पाटील, उपसरपंच मा.माणिक मोरे, मा.राजेंद्र पाटील, राष्ट्रीय सेवा योजनेचे कार्यक्रम अधिकारी डॉ. एम. के. कांबळे, डॉ. श्रीमती उमा पाटील, प्रा. अजिंक्य कुंभार, कोडोली येथील ग्रामस्थ,शालेय विद्यार्थी यांनी प्रत्यक्ष सहभाग घेतला.