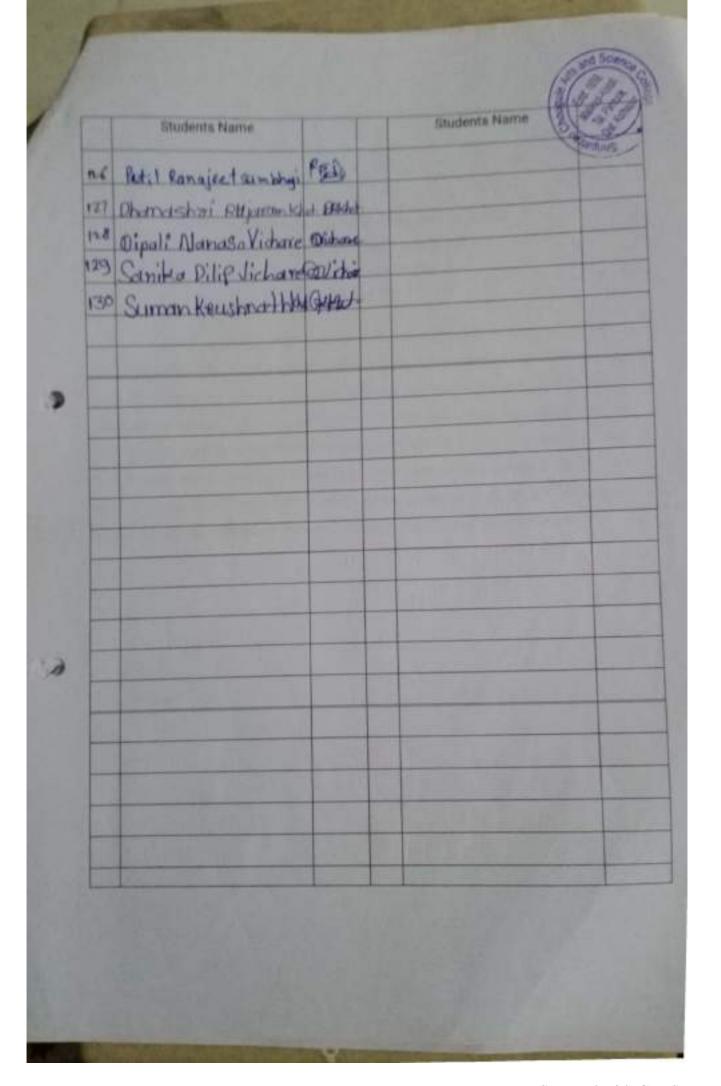

t, medieval, Shiva period and modern times were known

Organizer

Shri. P.D. Mane

Dr. smt. U. U. Patil

शनगंपा विक्रण प्रसारक मंडल माळवाडी संपतित, श्रीपतराव चौगुले आर्ट्स ॲंण्ड सायन्स कॉलेज, माळवाडी - कोतॉली IQAC व इतिहास विभाग नाणी प्रदर्शन Exhibition of coins कार्यक्रम पत्रिका प्रास्ताविक व स्वागत : श्री.पी. डी. माने प्रमुख मार्गदर्शक. : कु.एम एन लाटकर नागी संपातक की .ए. भाग एक विद्यार्थी ः नाण्यांचे महत्व अध्यक्ष : मा.डॉ.श्रीमती. व्ही.पी. पाटील प्र. प्रनार्था, श्रीपत्त्वय चीमुले आईस और साधना कॉलेज, मानवाडी - फोतोली. प्रमुख उपस्थिती : मा. श्री. शिवाजीराव पाटील सविव, जनगंगा विश्वण प्रसारक गंडक गाळवाडी : मा.डॉ. बी. एन. रावण IQAC, WHITEUE A : मा.हॉ .एस.एस. कुरलीकर जीवरविटी प्रमुख : हॉ . श्रीमती .यु. यु . पाटील वेळ : सकाळी ११.३० वा. दि .११ सप्टेंबर २०२३.





Scanned with CamScanner











### श्रीपतराव चौमुले आर्ट्स अँण्ड सायन्स कॉलेज, माळवाडी - कोतोली IQAC व इतिहास विभाग यांच्या संयुक्त विद्यमाने नाणी प्रदर्शन Exhibition of coins अहवाल

श्रीपतराव चौगुले आर्ट्स ॲण्ड सायन्स कॉलेज, माळवाडी-कोतोली चेचील अंतर्गत गुणवत्ता हमी कक्ष व इतिहास विभागामार्फत प्राचीन, मध्ययुगीन, शिवकालीन, ब्रिटिश कालीन या काळातील नाण्याच्या प्रदर्शन घेण्यात आले. या नाण्याच्या प्रदर्शनच्या उद्घाटन प्रसंगी च्या उद्घाटन प्रसंगी विद्यार्थ्यांनी महाविद्यालयीन जीवनामच्ये कोणत्या ना कोणत्या प्रकारचा छंद जोपासावा म्हणजे याचा उपयोग आपल्या भविष्यासाठी नक्की होईल व आपले जीवन आनंदमय होईल असे प्रतिपादन जानगंगा शिक्षण प्रसारक मंडळाचे सचिव शिवाजीराव पाटील यांनी केले कार्यक्रमाच्या अध्यक्षस्थानी प्र. प्राचार्य डॉ. व्ही. पी. पाटील होत्या कार्यक्रमास प्रमुख उपस्थिती म्हणून अंतर्गत गुणवत्ता हमी कक्ष समन्वयक डॉ. बी. ए