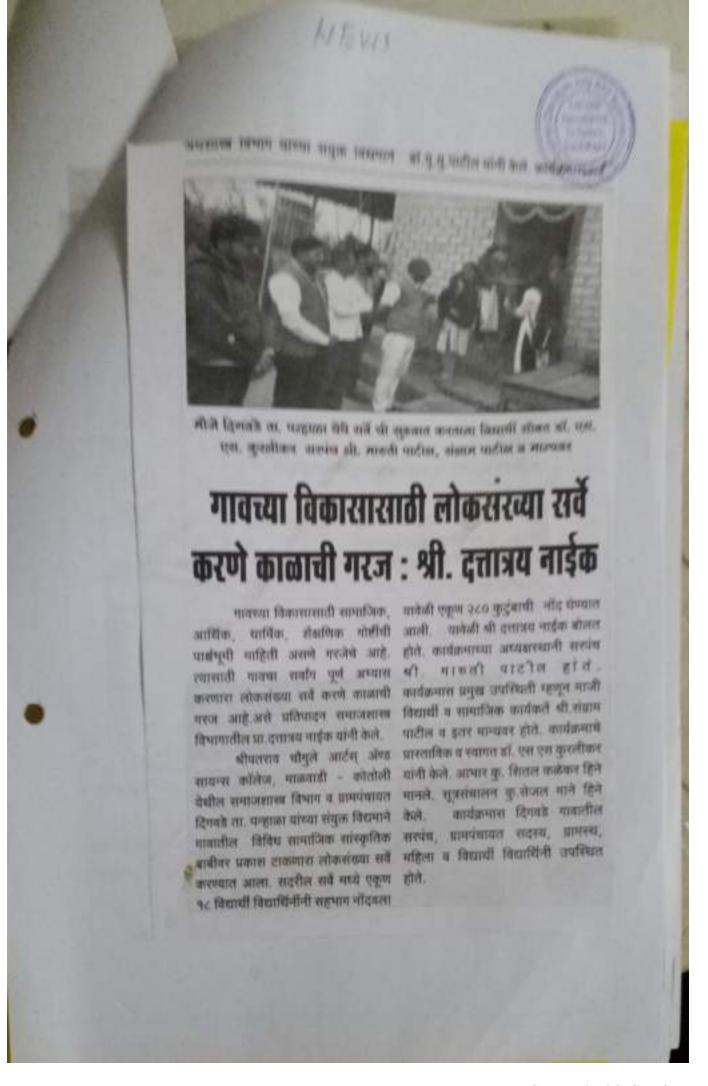

ाचे नाव त्याचा धर्म त्याचे जात त्याच्या कुटुंबातील वयोमानानुसार सदस्य संख्या त्यांच्या कुटुंबातील शैक्षणिक माहिती त्यांच्या कुटुंबामध्ये कोण कोणता व्यवसाय केला जातो त्यांच्या घरामध्ये स्त्री पुरुष मतदार किती आहेत. या सर्वाची सविस्तर माहिती गोळा करण्यात आली हा सर्वे करण्यासाठी प्रमुख मार्गदर्शक आदरणीय प्राचार्य डॉक्टर विजयकुमार पाटील सर यांचे सहकार्य लाभले न्याक समन्वयक पो. डॉ. बी. एन. रावण सर यांचे मार्गदर्शन लागले. या सर्वेसाठी समाजशास्त्र विभागातील 13 विद्याध्यांनी सहभाग नौदविला होता समाजशास्त्र विभागातील डॉक्टर एस एस कुरलीकर व पाध्यापक डीएच नाईक यांचे सहकार्य व मार्गदर्शन लाभले तसेच यामपंचायत दिगवडे चे सरपंच सर्व सदस्य संग्राम पाटील त्यांचेही महत्वाचे सहकार्य लाभले या सर्वेचा निश्चितच ग्रामपंचायत दिगवडे गावाला फायदा होईल.









Scanned with CamScanner





Scanned with CamScanner





अंतर्गना शिक्षण प्रतास्त्र मेहळ, माळवाडी संपतित

# श्रीपतराव चौगुले आर्टस् ॲण्ड सायन्स कॉलेज माळवाडी - कोतीली कोरोग विषाण् (covide 19) व मानतिक आरोग्य या विषयावर समुदेशन समिनी मार्वन

## मानसिक आरोग्य सर्व्ह

कोरोना विषाणू में जगाला चितेल टाकले आहे. आपल्या देशात मुद्धा याचे प्रमाण दिवसीदेवस वाहत जात आहे ही काळजी ची मोष्ट आहे. या आजाराने मानवी जीवनावर खुप मोठ्या प्रमाणात परिणाम झाला आहे. टी व्ही , व्हाट्सएप, फेसवुक या सारख्या मीडिया मधून रोज या विषाणू विषयी येणाऱ्या माहिती मधून मनामध्ये मनवरात्मक भावना निर्माण झाल्या आहेत त्यामुळे झोप न लागणे. श्रीती वाटणे, चिडचिड होणे या सारख्या नक्षणं दिस् लागली आहेत.

कोरोना काळात लोकांचे मानसिक आरोग्य छालावले आहे. हे जाणून घेण्यासाठी समुपदेशन समिती माफेत मानसिक आरोग्यावरती एक पश्नावली तथार करण्यात आती. या प्रश्नावलीच्या आधारे लोकांचे कोरोना काळात मानस