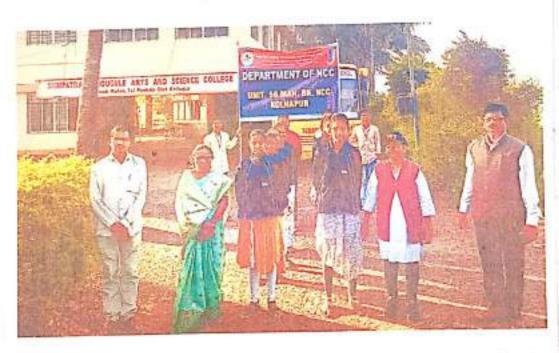

#### DEPARTMENT OF NCC.

REPORT: 2023-24

Extension / Out Reach / Programs "SHAHID DIN"

Day And Date: THURSDAY23 March 2024

Theme of The Activity "PHOTO WORSHIP"

Target Group: NCC Cadets& Staff

Number of Students Involved: 30+

Guide And Observers: Hon Print Dr. V. A. Patal-Hon Shri S S Paul

Dr B N Rayan

Program Outreach

John as For remembering our feedom fighter& there-

Program Specific Outcome

To respect our Freedom lighter create pride for freedom,

Organizer DEPARMENT OF NCC

DISS ANCIANGAS HIGGITANTH ASAR ASMANDAL MALWADINANCHALTE