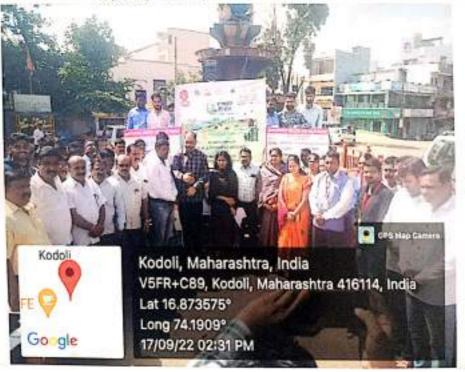

श्रीमती प्रियदर्शनी मोरे

अतिरिक्त मुख्य कार्यकारी अधिकारी जि. प. कोल्हापूर

मा.सुभाष सावंत

गटविकास अधिकारी पन्हाळा

आभार

डॉ. श्रीमती उमा पाटील

दि. १७/०९/२०२२

वेळ : सकाळी १०:३०

# Cleanliness Abhiyan Kodoli Report कोडोली स्वच्छता अहवाल

17 सप्टेंबर 2022 रोजी पन्हाळा तालुक्यातील कोडोली येथे आयोजित केलेल्या भारत सरकारच्या स्वच्छता हीच सेवा (15 सप्टेंबर ते 2 ऑक्टॉबर) या उपक्रमांतर्गत पन्हाळा तालुक्यातील कोडोली येथे आयोजित केलेल्या स्वच्छता हीच सेवा या कार्यक्रमाचा शुभारंभ कोडोलीतील सर्वोदय चौकात आमदार डॉक्टर विनय कोरे यांच्या हस्ते करण्यात आला आणि पहिल्या दिवशीच दोन टन कचरा गोळा करण्यात आला जिल्हा परिषदेच्या अतिरिक्त मुख्य कार्यकारी अधिकारी माननीय साँ प्रियदर्शनी मोरे यांनी ग्रामस्थांना आणि विद्यार्थ्यांना स्वच्छतेची शपथ दिली तसेच कोडोलीतील अनेक गल्लीत स्वच्छता मोहीम राबविण्यात आली या स्वच्छता मोहिमेमध्ये श्रीपतराव चौगुले आर्ट्स ॲंड सायन्स कॉलेज माळवाडी कोतोली राष्ट्रीय सेवा योजनेचे स्वयंसेवक वारणा महाविद्यालय अंगणवाडी सेविका आशा कर्मचारी यांनी संयुक्तपणे सहभाग घेतला त्याचबरोबर हायस्कूलच्या विद्यार्थिनींनी स्वच्छता बाबतीत नाटिका सादर करून मानवी आयुष्यामध्ये स्वच्छतेला किती महत्त्व आहे हे पटवून देण्याचा प्रयत्न केला.

या स्वच्छता मोहिमेमध्ये,आमदार डॉ. विनय कोरे जिल्हा परिषदेच्या अतिरिक्त मुख्य कार्यकारी अधिकारी मा. सौ. प्रियदर्शनी मोरे, गटविकास अधिकारी मा.श्री सुभाष सावंत, कोडोलीच्या सरपंच मा.सौ गायत्री पाटील, उपसरपंच मा.माणिक मोरे, मा.राजेंद्र पाटील, राष्ट्रीय सेवा योजनेचे कार्यक्रम अधिकारी डॉ. एम. के. कांबळे, डॉ. श्रीमती उमा पाटील, प्रा. अजिंक्य कुंभार, कोडोली येथील ग्रामस्थ,शालेय विद्यार्थी यांनी प्रत्यक्ष सहभाग घेतला.