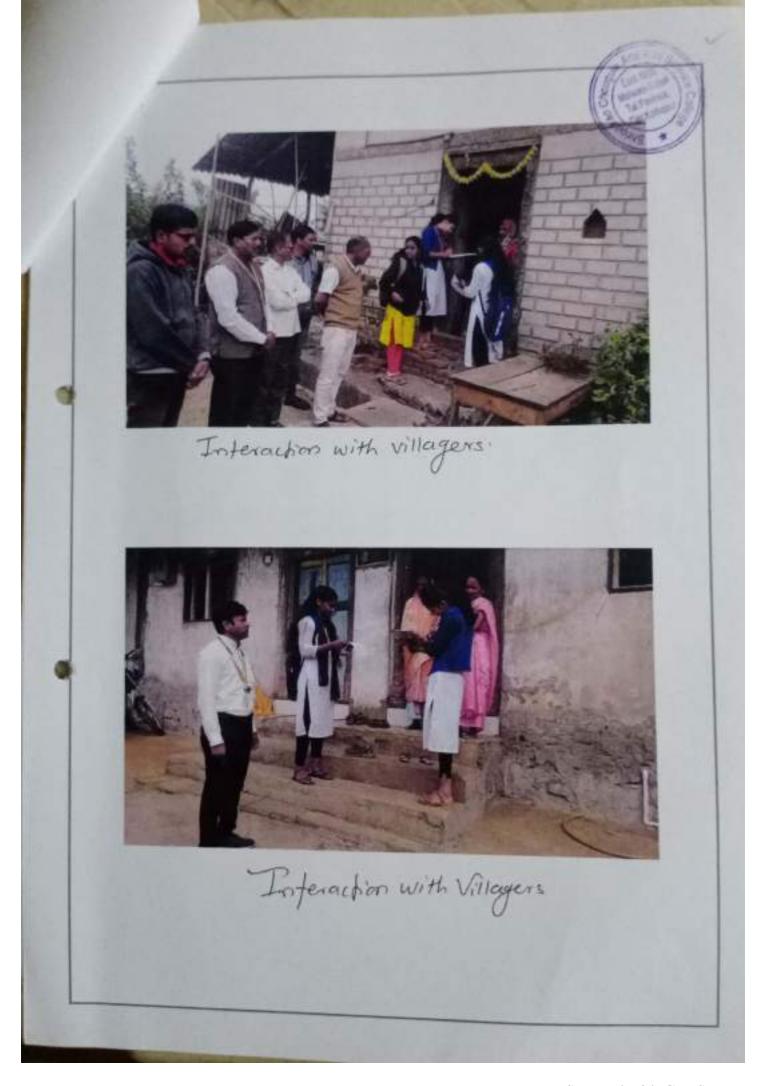

वचा सर्वे करण्याचे ठरविण्यात आले

या सर्वे मध्ये कुटुंब पमुखाचे नाव त्याचा धर्म त्याचे जात त्याच्या कुटुंबातील वयोमानानुसार सदस्य संख्या त्यांच्या कुटुंबातील शैक्षणिक माहिती त्यांच्या कुटुंबामध्ये कोण कोणता व्यवसाय केला जातो त्यांच्या घरामध्ये स्त्री पुरुष मतदार किती आहेत. या सर्वाची सविस्तर माहिती गोळा करण्यात आली हा सर्वे करण्यासाठी प्रमुख मार्गदर्शक आदरणीय प्राचार्य डॉक्टर विजयकुमार पाटील सर यांचे सहकार्य लाभले न्याक समन्वयक पो. डॉ. बी. एन. रावण सर यांचे मार्गदर्शन लागले. या सर्वेसाठी समाजशास्त्र विभागातील 13 विद्याध्यांनी सहभाग नौदविला होता समाजशास्त्र विभागातील डॉक्टर एस एस कुरलीकर व पाध्यापक डीएच नाईक यांचे सहकार्य व मार्गदर्शन लाभले तसेच यामपंचायत दिगवडे चे सरपंच सर्व सदस्य संग्राम पाटील त्यांचेही महत्वाचे सहकार्य लाभले या सर्वेचा निश्चितच ग्रामपंचायत दिगवडे गावाला फायदा होईल.









Scanned with CamScanner





Scanned with CamScanner





अंतर्गना शिक्षण प्रतास्त्र मेहळ, माळवाडी संपतित

# श्रीपतराव चौगुले आर्टस् ॲण्ड सायन्स कॉलेज माळवाडी - कोतीली कोरोग विषाण् (covide 19) व मानतिक आरोग्य या विषयावर समुदेशन समिनी मार्वन

## मानसिक आरोग्य सर्व्ह

कोरोना विषाणू में जगाला चितेल टाकले आहे. आपल्या देशात मुद्धा याचे प्रमाण दिवसीदेवस वाहत जात आहे ही काळजी ची मोष्ट आहे. या आजाराने मानवी जीवनावर खुप मोठ्या प्रमाणात परिणाम झाला आहे. टी व्ही , व्हाट्सएप, फेसवुक या सारख्या मीडिया मधून रोज या विषाणू विषयी येणाऱ्या माहिती मधून मनामध्ये मनवरात्मक भावना निर्माण झाल्या आहेत त्यामुळे झोप न लागणे. श्रीती वाटणे, चिडचिड होणे या सारख्या नक्षणं दिस् लागली आहेत.

कोरोना काळात लोकांचे मानसिक आरोग्य छालावले आहे. हे जाणून घेण्यासाठी समुपदेशन समिती माफेत मानसिक आरोग्यावरती एक पश्नावली तथार कर