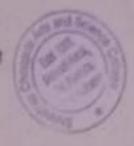

#### PROTO PAGE

शीपतराव चौगले कॉलेजमध्ये भगतसिंग यांच्या प्रतिमेचे पुजन करताना डॉ. विजयकुमार पाटील, सोबत शिवाजीराव पाटील.

श्रीपतराव चौगुले महाविद्यालयात थोर सेनानींना अभिवादन कोतोली : श्रीपतराव चाँगुले येथील राष्ट्रीय छात्र सेना विभाग यांच्या संयुक्त विद्यमाने शहीद दिनानिमित्त शहीद भगतिसँग, राजगुरू, सुखदेव यांच्या प्रतिमेचे पूजन प्राचार्य डॉ. विजयकुमार पाटील यांच्या हस्ते करण्यात आले. अध्यक्षस्थानी सचिव शिवाजीराव पाटील होते. यावेळी राप्टीय छात्र सेना विभागातील कॅडेटसुनी परेड सादर करून अभिवादन केले. कार्यक्रमास सर्व शिक्षक, कर्मचारी, विद्यार्थी-विद्यार्थिनी उपस्थित होते.