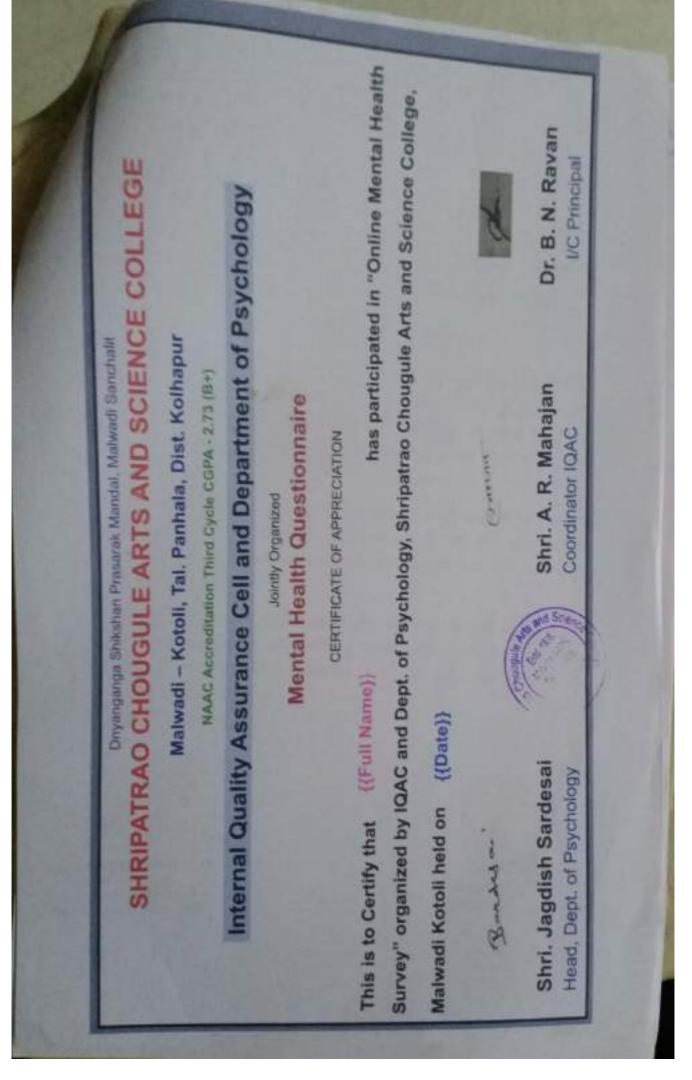

|       |









## SHRIPATARAO CHOUGULE ARTS AND SCIENCE COLLEGE MALWADI – KOTOLI

### 'DEPARTMENT OF SOCIOLOGY'

Report: 2022 - 23

Extension / Outreach/ Programs

"SURVEY"

Day And Date :21/2/2023

Them of The Activity

SURVEY OF WIDOWS

Target Group: BA Part - III Students

Number Of Students Involved : 18

Guide And Observers: Dr. S. S. Kuralikar

Shri, D. H. Naik

Program Outreach

To develop knowledge of survey

Program Specific Outcome

To understand rural people problems

Organizer

Shri : D. H. Naik

Dr. S. S. Kuralikar



विधवा महिलांचा सर्वे

Survey of Widow

दि. 28/02/2023

श्रीपतराव चौगुले आर्ट्स ॲण्ड सायन्स कॉलेज, माळवाडी - कोतोली येथील समाजशान्त्र विभाग व ग्रामपंचायत सोनुर्ले ता. शाहुवाडी यांच्या संयुक्त विद्यमाने गावातील विधवा महिलांचा सामाजिक दृष्टिकोनातून सर्वे करण्यात आला सदरील सर्वे