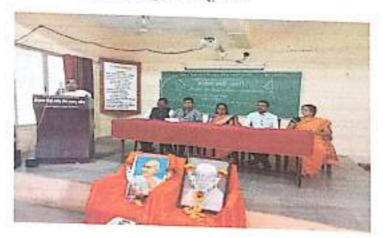

#### REPORT

The 'SHAHID DIN' celebrated at Shripatrao Chaugule Arts and Science College Malwadt-Kotoli, Hon. Dr. V. A. Patil the program's main guest, raised the PHOTO WORSHIP

Mrs. Manisha Sawant greeted the attendees and explained the Sacrifices of freedom fighter&Mrs. Manisha moderated the program.

On this occasion, the Hon secretory shri S.S.Patil& Hon.PrincipalDr. V. A. Patil, Puts flower mala on the photo All cadets salutes for Shahid.

CoodenatorDr.B.N.Ravan, Dr. S.S. Kurlikar, All NCC Cadets Professors, Teachers, and Students were present.