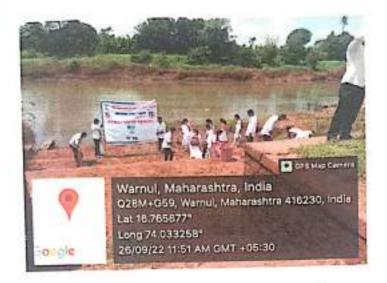

Day And Date 24 MAY2023

Theme of The Activity "PLASTIC COLLECTION NANDARI DAM"

Target Group: NCC Cadets

Number of Students Involved: 18+

Guide And Observers: Prin. Dr. V. P Patil Dr. B. N. Rayan

Program Outreach Join us for collecting plastic and garbage

Program Specific Outcome

PREVENTION OF PLASTIC USE AND SAVE THE EARTH, & ENVIRONMENT.

Organizer DEPARMENT OF NCC

#### REPORT

The Work the 'LIFE FOR EVENT' with enthusiasm at Nandari damfor collecting plastic and garbage for save water from pollution. Hon. Dr. V. A. Patil the program's main guest, raised the Poster on this occasion.

> Mrs. Manisha Sawant greeted the attendees and explained the program&Mrs. Manisha moderated the program.

On this programme guided by Con Vijayant Thorat, commanding officer 56 Mah bn ncc.Kolhapur .Theme of this programme is 'KEEP THE SEEN CLEAN'.