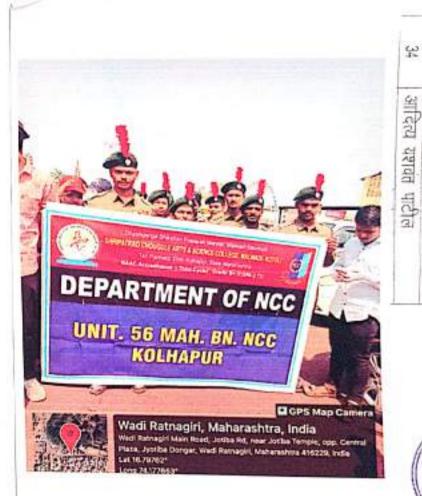

#### SHRIPATRAOCHOUGULEARTSANDSCIENCECOLLEGE, MALWADI-KOTOLL

AffiliatedtoShivajiUniversity,Kolhapur. Reaccreditedby NAAC(ThirdCycle)GradeB+(CGPA-2.73)

#### DEPARTMENT OF NCC.

REPORT: 2023-24

Extension / Out Reach / Programs "SHAHID DIN"

Day And Date: THURSDAY23 March 2024

Theme of The Activity "PHOTO WORSHIP"

Target Group: NCC Cadets& Staff

Number of Students Involved: 30+