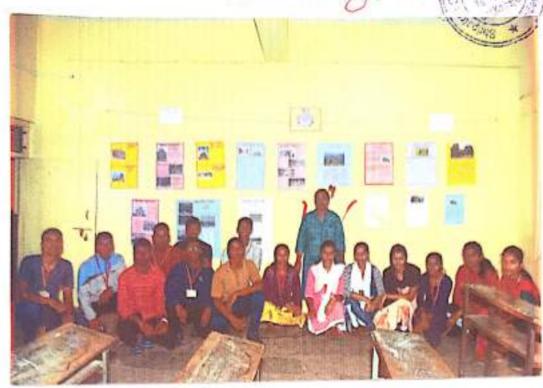

#### REPORT

The 'SHAHID DIN' celebrated at Shripatrao Chaugule Arts and Science College Malwadt-Kotoli, Hon. Dr. V. A. Patil the program's main guest, raised the PHOTO WORSHIP

Mrs. Manisha Sawant greeted the attendees and explained the Sacrifices of freedom fighter&Mrs. Manisha moderated the program.

On this occasion, the Hon secretory shri S.S.Patil& Hon.PrincipalDr. V. A. Patil, Puts flower mala on the photo All cadets salutes for Shahid.

CoodenatorDr.B.N.Ravan, Dr. S.S. Kurlikar, All NCC Cadets Professors, Teachers, and Students were present.