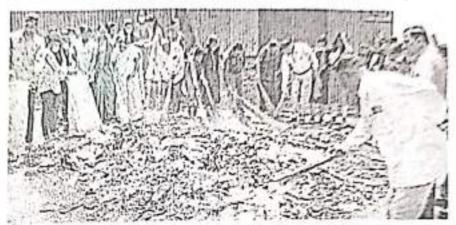

# Cleanliness Abhiyan Kodoli Report कोडोली स्वच्छता अहवाल

17 सप्टेंबर 2022 रोजी पन्हाळा तालुक्यातील कोडोली येथे आयोजित केलेल्या भारत सरकारच्या स्वच्छता हीच सेवा (15 सप्टेंबर ते 2 ऑक्टॉबर) या उपक्रमांतर्गत पन्हाळा तालुक्यातील कोडोली येथे आयोजित केलेल्या स्वच्छता हीच सेवा या कार्यक्रमाचा शुभारंभ कोडोलीतील सर्वोदय चौकात आमदार डॉक्टर विनय कोरे यांच्या हस्ते करण्यात आला आणि पहिल्या दिवशीच दोन टन कचरा गोळा करण्यात आला जिल्हा परिषदेच्या अतिरिक्त मुख्य कार्यकारी अधिकारी माननीय साँ प्रियदर्शनी मोरे यांनी ग्रामस्थांना आणि विद्यार्थ्यांना स्वच्छतेची शपथ दिली तसेच कोडोलीतील अनेक गल्लीत स्वच्छता मोहीम राबविण्यात आली या स्वच्छता मोहिमेमध्ये श्रीपतराव चौगुले आर्ट्स ॲंड सायन्स कॉलेज माळवाडी कोतोली राष्ट्रीय सेवा योजनेचे स्वयंसेवक वारणा महाविद्यालय अंगणवाडी सेविका आशा कर्मचारी यांनी संयुक्तपणे सहभाग घेतला त्याचबरोबर हायस्कूलच्या विद्यार्थिनींनी स्वच्छता बाबतीत नाटिका सादर करून मानवी आयुष्यामध्ये स्वच्छतेला किती महत्त्व आहे हे पटवून देण्याचा प्रयत्न केला.

या स्वच्छता मोहिमेमध्ये,आमदार डॉ. विनय कोरे जिल्हा परिषदेच्या अतिरिक्त मुख्य कार्यकारी अधिकारी मा. सौ. प्रियदर्शनी मोरे, गटविकास अधिकारी मा.श्री सुभाष सावंत, कोडोलीच्या सरपंच मा.सौ गायत्री पाटील, उपसरपंच मा.माणिक मोरे, मा.राजेंद्र पाटील, राष्ट्रीय सेवा योजनेचे कार्यक्रम अधिकारी डॉ. एम. के. कांबळे, डॉ. श्रीमती उमा पाटील, प्रा. अजिंक्य कुंभार, कोडोली येथील ग्रामस्थ,शालेय विद्यार्थी यांनी प्रत्यक्ष सहभाग घेतला.