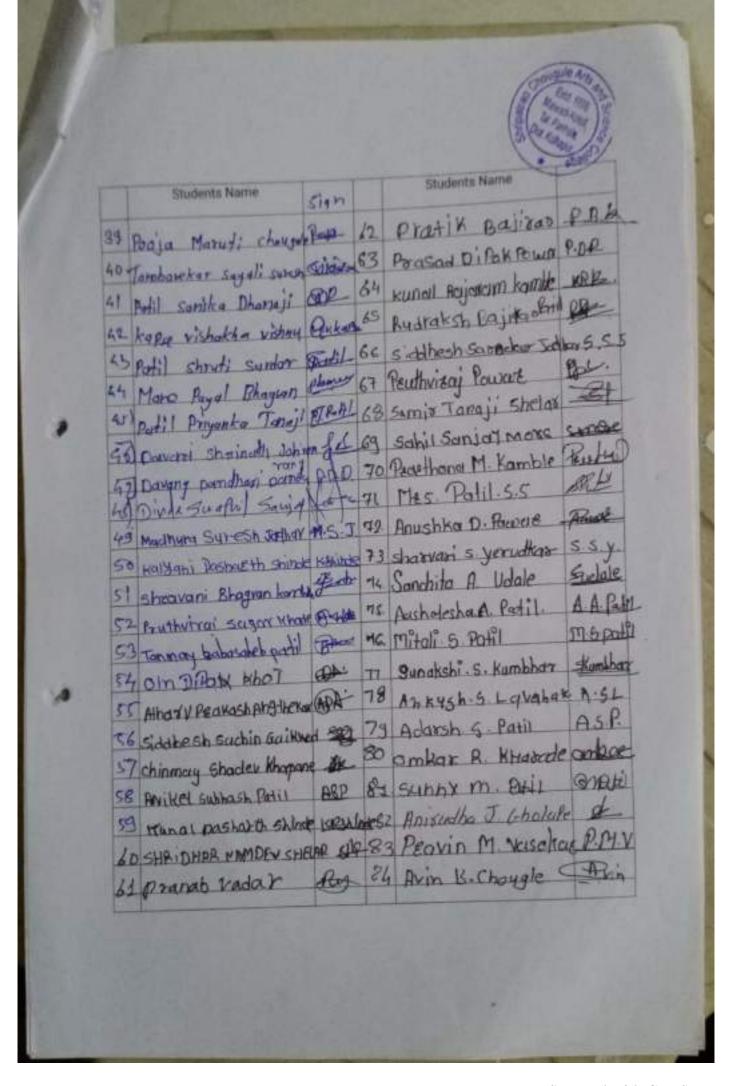

cient, medieval, Shiva period and modern times were known

Organizer

Shri. P.D. Mane

Dr. smt. U. U. Patil

शनगंपा विक्रण प्रसारक मंडल माळवाडी संपतित, श्रीपतराव चौगुले आर्ट्स ॲंण्ड सायन्स कॉलेज, माळवाडी - कोतॉली IQAC व इतिहास विभाग नाणी प्रदर्शन Exhibition of coins कार्यक्रम पत्रिका प्रास्ताविक व स्वागत : श्री.पी. डी. माने प्रमुख मार्गदर्शक. : कु.एम एन लाटकर नागी संपातक की .ए. भाग एक विद्यार्थी ः नाण्यांचे महत्व अध्यक्ष : मा.डॉ.श्रीमती. व्ही.पी. पाटील प्र. प्रनार्था, श्रीपत्त्वय चीमुले आईस और साधना कॉलेज, मानवाडी - फोतोली. प्रमुख उपस्थिती : मा. श्री. शिवाजीराव पाटील सविव, जनगंगा विश्वण प्रसारक गंडक गाळवाडी : मा.डॉ. बी. एन. रावण IQAC, WHITEUE A : मा.हॉ .एस.एस. कुरलीकर जीवरविटी प्रमुख : हॉ . श्रीमती .यु. यु . पाटील वेळ : सकाळी ११.३० वा. दि .११ सप्टेंबर २०२३.





Scanned with CamScanner











### श्रीपतराव चौमुले आर्ट्स अँण्ड सायन्स कॉलेज, माळवाडी - कोतोली IQAC व इतिहास विभाग यांच्या संयुक्त विद्यमाने नाणी प्रदर्शन Exhibition of coins अहवाल

श्रीपतराव चौगुले आर्ट्स ॲण्ड सायन्स कॉलेज, माळवाडी-कोतोली चेचील अंतर्गत गुणवत्ता हमी कक्ष व इतिहास विभागामार्फत प्राचीन, मध्ययुगीन, शिवकालीन, ब्रिटिश कालीन या काळातील नाण्याच्या प्रदर्शन घेण्यात आले. या नाण्याच्या प्रदर्शनच्या उद्घाटन प्रसंगी च्या उद्घाटन प्रसंगी विद्यार्थ्यांनी महाविद्यालयीन जीवनामच्ये कोणत्या ना कोणत्या प्रकारचा छंद जोपासावा म्हणजे याचा उपयोग आपल्या भविष्यासाठी नक्की होईल व आपले जीवन आनंदमय होईल असे प्रतिपादन जानगंगा शिक्षण प्रसारक मंडळाचे सचिव शिवाजीराव पाटील यांनी केले कार्यक्रमाच्या अध्यक्षस्थानी प्र. प्राचार्य डॉ. व्ही. पी. पाटील होत्या कार्यक्रमास प्रमुख उपस्थिती म्हणून अंतर्गत गुणवत्ता हमी कक्ष समन्वयक डॉ. ब