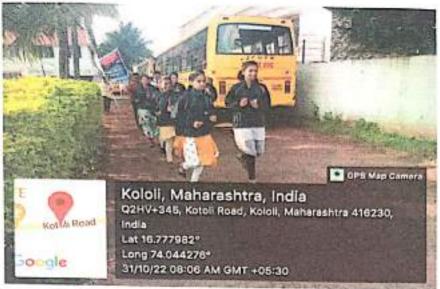

# Cleanliness Abhiyan Kodoli Report कोडोली स्वच्छता अहवाल

17 सप्टेंबर 2022 रोजी पन्हाळा तालुक्यातील कोडोली येथे आयोजित केलेल्या भारत सरकारच्या स्वच्छता हीच सेवा (15 सप्टेंबर ते 2 ऑक्टॉबर) या उपक्रमांतर्गत पन्हाळा तालुक्यातील कोडोली येथे आयोजित केलेल्या स्वच्छता हीच सेवा या कार्यक्रमाचा शुभारंभ कोडोलीतील सर्वोदय चौकात आमदार डॉक्टर विनय कोरे यांच्या हस्ते करण्यात आला आणि पहिल्या दिवशीच दोन टन कचरा गोळा करण्यात आला जिल्हा परिषदेच्या अतिरिक्त मुख्य कार्यकारी अधिकारी माननीय साँ प्रियदर्शनी मोरे यांनी ग्रामस्थांना आणि विद्यार्थ्यांना स्वच्छतेची शपथ दिली तसेच कोडोलीतील अनेक गल्लीत स्वच्छता मोहीम राबविण्यात आली या स्वच्छता मोहिमेमध्ये श्रीपतराव चौगुले आर्ट्स ॲंड सायन्स कॉलेज माळवाडी कोतोली राष्ट्रीय सेवा योजनेचे स्वयंसेवक वारणा महाविद्यालय अंगणवाडी सेविका आशा कर्मचारी यांनी संयुक्तपणे सहभाग घेतला त्याचबरोबर हायस्कूलच्या विद्यार्थिनींनी स्वच्छता बाबतीत नाटिका सादर करून मानवी आयुष्यामध्ये स्वच्छतेला किती महत्त्व आहे हे पटवून देण्याचा प्रयत्न केला.

# चोगुले महाविद्यालयातफे स्वच्छता अभियान

कोतोली : येथील श्रीपतराव चौगुले महाविद्यालयात एन.सी.सी. व एन. एस. एस. विभागांमार्फत महात्मा गांधी जयंती सप्ताहानिमित्त कोतोली गावातून फेरी काढण्यात आली. या फेरीचे उद्घाटन संस्था संचालक डॉ. अजय चौगुले यांच्या हस्ते करण्यात आले. कार्यक्रमास सचिव शिवाजीराव पाटील, डॉ. बी. एन. रावण उपस्थित होते. यावेळी विद्यार्थ्यांनी ग्रामपंचायत कोतोली व हन्मान मंदिर परिसराची स्वच्छता केली. स्वच्छते विषयी विद्यार्थी-विद्यार्थिनींनी पथनाट्य सादर केले.