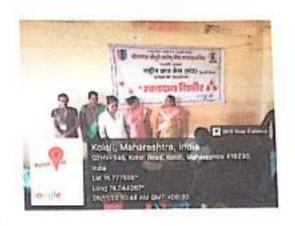

#### MALWADS KOTOLL

Affiliated a Shing III absorbs Andiagon Branzondinako i a nerezionek estadoaniek erezi n. 5.50

DEPARTMENT OF NOT

DESASTER MANAGEMENT

PHOTO PAGE

On the occasion of Poster Presentation cadet explain the Poster Hon. Shri. S. 5. Patil, Dr. B. N. Ravan, Dr. S.S. Kuralikar, NCC Officer Manisha Savant and Staff.