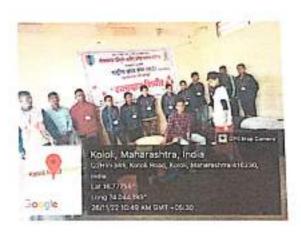

Day And Date:28 Nov.2023

Theme of The Activity "POSTER PRESENTATION"

Target Group: NCC Cadets

Number of Students Involved: 30+

Guide And Observers: Hon Shri S.S. Patril Prin. Dr. V. P. Patil Dr. B. N. Ravan-

Program Outreach

Program Specific Outcome

Disaster management is how we their with immune manying accommic or environmental impacts.

Organizer DEPARMENT OF NCC

#### SHRIPATRAOCHOUGULEARTSANDSCIENCECOLLEGE, MALWADI-KOTOLI.

AffiliatedtoShivajiUniversity,Kolhapur. ReaccreditedbyNAAC(ThirdCycle)GradeB+(CGPA-2.73)

DEPARTMENT OF NCC

"DESASTER MANAGEMENT

DAY & DATE- 28 Nov 2023

Welcome & Introduction - Mrs. M.S. Sawant

Chief Guest -Hon. Shri S. S. Patil

ACTIVITY- POSTER PRESENTATION

Main Pressence- Hon Shri, S. S. Patil. Secretary - DoyangangaShikshanPrasarak Mandal Malwadi.

Hon. Dr. V. P. Putil IC/Principal - ShripatraoChougule College, Mahwadi-Kotoli.

Coordinator - Dr. B. N. Ravan

Organizer DEPARTMENT OF NCC