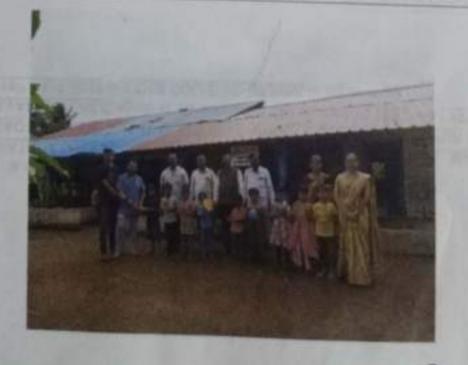

stribution of Educational Material to 1st to 4th std students"

Target Group: B.A. Part-I, II, III students

Number of Students Involved: 78

Guide and Observers: Principal Dr. V.P. Patil

Dr.B.N. Ravan

**Program Outreach** 

'Received Educational Material to the Students'

**Program Specific Outcome** 

'To Satify the Students'

Organizer

Dr.M.K.Kamble

Dr. Smt.M.H. Patil



करपेक्रमास च मुख्यारमापक की. नेताजी पाटीस,चा. एच.डी. पाटीस,अथर्थ पाटीस,की. बी. एस. पाटीस,की. अभिजीत काटकर, कुती काटकर ,राजकी शिमेकर व शिक्षक उपस्थित होते.

Distribution of Educational Material to 17 to 4th 51d.



श्रीपतराव चौगुले कॉलेजमधील अर्थशास्त्र विभागामार्फत शैक्षणिक साहित्य वाटप प्रसंगी डॉ. श्रीमती मनीषा हिंदुराव पाटील, पा. एच.डी. पाटील, श्री. नेताजी पाटील, श्री. बी. एस. पाटील, श्री. अभिजीत काटकर व मान्यवर





#### अहवास

### विद्वा मंदिर पुक्तिर येथे शैक्षणिक साहित्याचे वाटप

बुधवार दि.05/ 07/ 2023 रोजी विद्यामदिर पुशिरे ता. पन्हाळा येथे इयता पहिली ते घौधीतील सर्व विद्यार्थ्यांना श्रीपतराव घौगुले आर्ट्स आणि सायन्स कॉलेज, माळवाडी-कोतोली येथील अर्थशास्त्र विभाग प्रमुख, प्रा. वॉ. सनीषा हिंदुराव पाटील यांनी 72 विद्यार्थ्यांना शैक्षणिक साहित्याचे वाटप केले

या वेळी शाळेचे मुख्याच्यापक मा. श्री नेताजी पाटील पा. एच. डी. पाटील, अथर्व पाटील, शिक्षक बी. एस. पाटील, अभिजीत काटकर, श्रुती काटकर, राजश्री शियेकर उपस्थित होते.

Consid M.H. Patil)







1639

# धीपतराव चौगुले आर्ट्स अंड सायन्स कोलेज, माळवाडी-कोतोर्ल

५ सप्टेंबर शिक्षक दिन

\*कार्यक्रम पत्रिका\* 5 SEPTEMBER TEACHER

प्रास्ताविक व स्वागत : डॉ.एन.डी.मांगोरे.

सांस्कृतिक विभाग प्रमुख.

प्रतिमा पुजन

: मा.श्री.एस.एस.पाटील.

चम्ते

सचिव-जानगंगा श