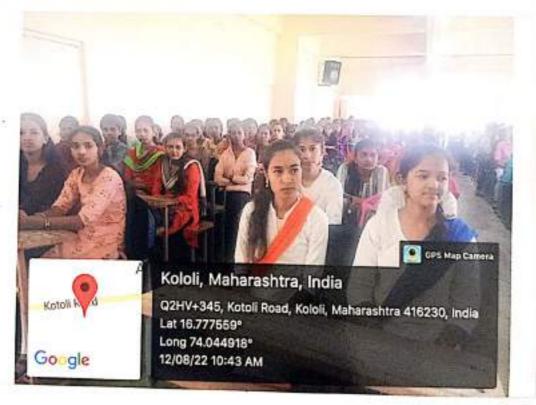

#### DEPARTMENT OF NCC.

REPORT: 2023-24

Extension / Out Reach / Programs "SHAHID DIN"

Day And Date: THURSDAY23 March 2024

Theme of The Activity "PHOTO WORSHIP"

Target Group: NCC Cadets& Staff

Number of Students Involved: 30+

#### REPORT

The 'SHAHID DIN' celebrated at Shripatrao Chaugule Arts and Science College Malwadt-Kotoli, Hon. Dr. V. A. Patil the program's main guest, raised the PHOTO WORSHIP

Mrs. Manisha Sawant greeted the attendees and explained the Sacrifices of freedom fighter&Mrs. Manisha moderated the program.

On this occasion, the Hon secretory shri S.S.Patil& Hon.PrincipalDr. V. A. Patil, Puts flower mala on the photo All cadets salutes for Shahid.

CoodenatorDr.B.N.Ravan, Dr. S.S. Kurlikar, All NCC Cadets Professors, Teachers, and Students were present.