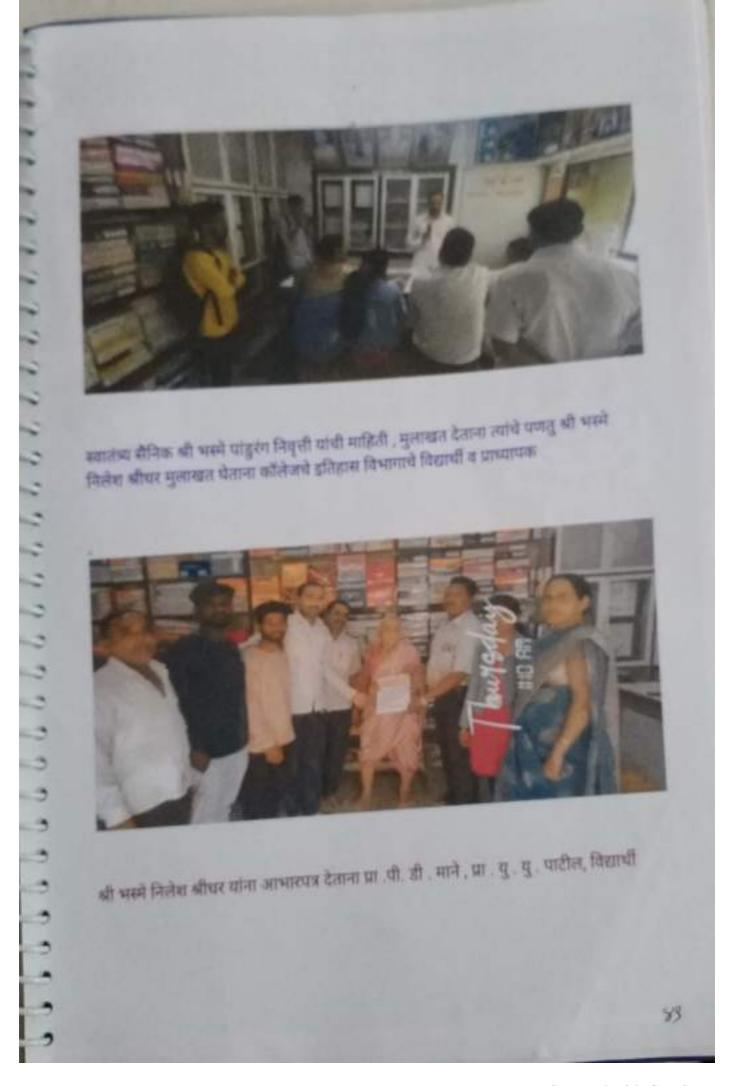

ोड कार्यक्रम निर्मिती केली आणि श्री. व्हटकर हे स्वतः कार्यक्रमात भूमिका करीत .
- \* १५ ऑगस्ट १९७१ रोजी महाराष्ट्राचे मा. राज्यपाल अलीयावर जंग यांच्या हस्ते श्री. व्हटकर नामदेवराव यांना 'दिलतिमित्र' ही पदवी मानसन्मानाने दिली गेली. 'वाट चुकली' अपृश्यता निवारणावरील सन १९५४ सालच्या पहिल्या मुंबई राज्याच्या नाट्य परिषदेतील प्रथम पारितोषक प्राप्त नाटक होय अपृश्यता निवारण्यासाठी भारत सरकारने देशभर प्रयोग करण्यासाठी निवडलेले नाटक होय या नाटकाचे



# श्री. नामदेवराव व्हटकर यांच्या विविध साहित्यकृती



मॅजेस्टिक बुक स्टॉल, मुंबई यांनी १९८३ साली प्रकाशित केलेले गाजलेले आत्मचरित. (P-N1)



राजाराम कॉलेज, कोल्हापूर येथील विद्यार्थी असताना १९४१ साली लिहलेली आणि १९४३ साली प्रसिद्ध झालेली नामदेव व्हटकर यांची पहिली कादंबरी. (P-N2)



777777

कादंबरी 'सोळा शिनगार', अभिनव पुस्तक मंदिर, पुणे (१९६८) (P-N3)













## श्रीपतराव चौगुले आर्ट्स अँड सायन्स कॉलेज, माळवाडी - कोर्ह्याली

### IQAC व इतिहास विभागामार्फत

## "पावनखिंड " ऐतिहासिक माहितीपटाचे सादरीकरण कार्यक्रम पत्रिका

प्रास्ताविक - स्वागत

: प्रा.पी. डी. माने

★ अध्यक्ष

: मा.डॉ.श्रीमती. व्ही.पी. पाटील

प्र . प्राथार्था, श्रीयतसक चीपुले आर्ट्स जेंड साथन्स कॉलेज,

माळवाडी - कोतांली.

प्रमुख उपस्थिती

: मा. श्री. शिवाजीराव पाटील

सचिव, जनगंगा शिक्षण प्रसारक मंद्रल गालवाडी

: मा.डॉ. बी. एन. रावण IQAC, सम्बद्ध

: प्रा . श्रीमती .यु. यु . पाटील इतिहास विभाग प्रमुख

आभार

: कु .पूजा कराळे बी.ए. भाग .३

स्त्रसंचालन

: कु . शितल पाटील बी.ए. भाग .२

दि .२५ एप्रिल २०२२.

वेळ: सकाळी १०.०० वा.

स्थळ: बहुउद्देशिय हॉल



Scanned with CamScanner

भीवसराव चौकुमें अर्थना और माध्या कालेज मकवाडी कीलेकी ज्ञात अंतर्थन वा अस्तिमाश विभागामाधीन के न्यातनचिं