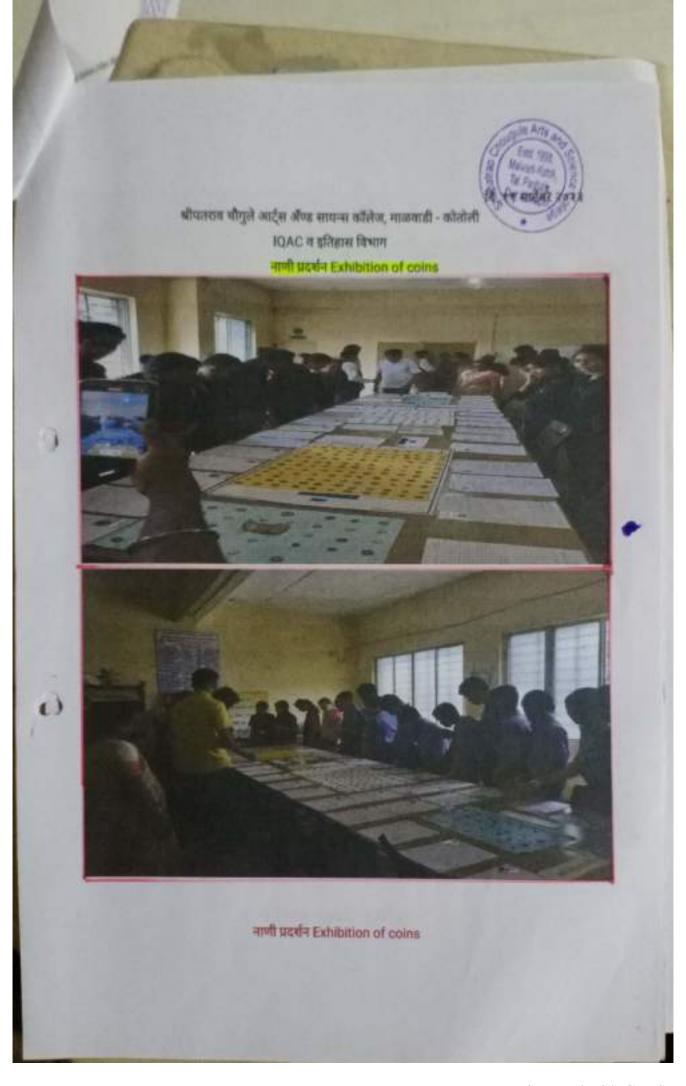

me

Coins and information of ancient, medieval, Shiva period and modern times were known

Organizer

Shri. P.D. Mane

Dr. smt. U. U. Patil

शनगंपा विक्रण प्रसारक मंडल माळवाडी संपतित, श्रीपतराव चौगुले आर्ट्स ॲंण्ड सायन्स कॉलेज, माळवाडी - कोतॉली IQAC व इतिहास विभाग नाणी प्रदर्शन Exhibition of coins कार्यक्रम पत्रिका प्रास्ताविक व स्वागत : श्री.पी. डी. माने प्रमुख मार्गदर्शक. : कु.एम एन लाटकर नागी संपातक की .ए. भाग एक विद्यार्थी ः नाण्यांचे महत्व अध्यक्ष : मा.डॉ.श्रीमती. व्ही.पी. पाटील प्र. प्रनार्था, श्रीपत्त्वय चीमुले आईस और साधना कॉलेज, मानवाडी - फोतोली. प्रमुख उपस्थिती : मा. श्री. शिवाजीराव पाटील सविव, जनगंगा विश्वण प्रसारक गंडक गाळवाडी : मा.डॉ. बी. एन. रावण IQAC, WHITEUE A : मा.हॉ .एस.एस. कुरलीकर जीवरविटी प्रमुख : हॉ . श्रीमती .यु. यु . पाटील वेळ : सकाळी ११.३० वा. दि .११ सप्टेंबर २०२३.





Scanned with CamScanner











### श्रीपतराव चौमुले आर्ट्स अँण्ड सायन्स कॉलेज, माळवाडी - कोतोली IQAC व इतिहास विभाग यांच्या संयुक्त विद्यमाने नाणी प्रदर्शन Exhibition of coins अहवाल

श्रीपतराव चौगुले आर्ट्स ॲण्ड सायन्स कॉलेज, माळवाडी-कोतोली चेचील अंतर्गत गुणवत्ता हमी कक्ष व इतिहास विभागामार्फत प्राचीन, मध्ययुगीन, शिवकालीन, ब्रिटिश कालीन या काळातील नाण्याच्या प्रदर्शन घेण्यात आले. या नाण्याच्या प्रदर्शनच्या उद्घाटन प्रसंगी च्या उद्घाटन प्रसंगी विद्यार्थ्यांनी महाविद्यालयीन जीवनामच्ये कोणत्या ना कोणत्या प्रकारचा छंद जोपासावा म्हणजे याचा उपयोग आपल्या भविष्यासाठी नक्की होईल व आपले जीवन आनंदमय होईल असे प्रतिपादन जानगंगा शिक्षण प्रसारक मंडळाचे सचिव शिवाजीराव पाटील यांनी केले कार्यक्रमाच्या अध्यक्षस्थानी प्र. प्राचार्य डॉ. व्ही. पी. पाटील होत्या कार्यक्रमास प्रमुख उपस्थिती म्हणून अंतर्गत