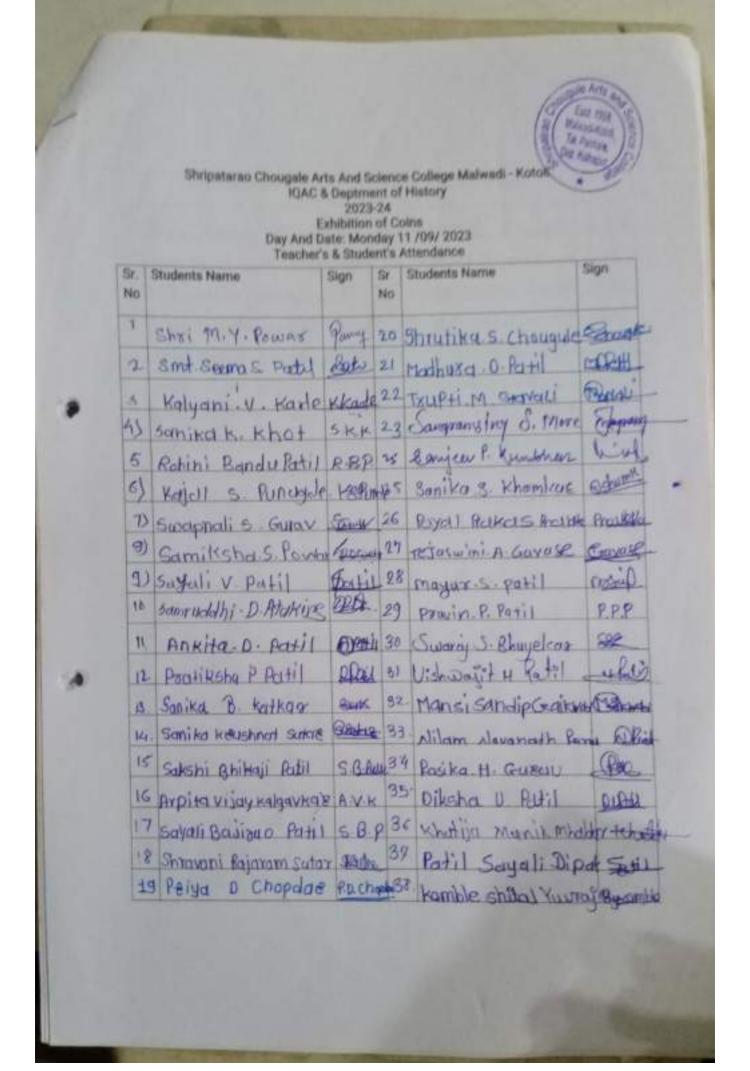

ancient, medieval, Shiva period and modern times were known

Organizer

Shri. P.D. Mane

Dr. smt. U. U. Patil

शनगंपा विक्रण प्रसारक मंडल माळवाडी संपतित, श्रीपतराव चौगुले आर्ट्स ॲंण्ड सायन्स कॉलेज, माळवाडी - कोतॉली IQAC व इतिहास विभाग नाणी प्रदर्शन Exhibition of coins कार्यक्रम पत्रिका प्रास्ताविक व स्वागत : श्री.पी. डी. माने प्रमुख मार्गदर्शक. : कु.एम एन लाटकर नागी संपातक की .ए. भाग एक विद्यार्थी ः नाण्यांचे महत्व अध्यक्ष : मा.डॉ.श्रीमती. व्ही.पी. पाटील प्र. प्रनार्था, श्रीपत्त्वय चीमुले आईस और साधना कॉलेज, मानवाडी - फोतोली. प्रमुख उपस्थिती : मा. श्री. शिवाजीराव पाटील सविव, जनगंगा विश्वण प्रसारक गंडक गाळवाडी : मा.डॉ. बी. एन. रावण IQAC, WHITEUE A : मा.हॉ .एस.एस. कुरलीकर जीवरविटी प्रमुख : हॉ . श्रीमती .यु. यु . पाटील वेळ : सकाळी ११.३० वा. दि .११ सप्टेंबर २०२३.





Scanned with CamScanner











### श्रीपतराव चौमुले आर्ट्स अँण्ड सायन्स कॉलेज, माळवाडी - कोतोली IQAC व इतिहास विभाग यांच्या संयुक्त विद्यमाने नाणी प्रदर्शन Exhibition of coins अहवाल

श्रीपतराव चौगुले आर्ट्स ॲण्ड सायन्स कॉलेज, माळवाडी-कोतोली चेचील अंतर्गत गुणवत्ता हमी कक्ष व इतिहास विभागामार्फत प्राचीन, मध्ययुगीन, शिवकालीन, ब्रिटिश कालीन या काळातील नाण्याच्या प्रदर्शन घेण्यात आले. या नाण्याच्या प्रदर्शनच्या उद्घाटन प्रसंगी च्या उद्घाटन प्रसंगी विद्यार्थ्यांनी महाविद्यालयीन जीवनामच्ये कोणत्या ना कोणत्या प्रकारचा छंद जोपासावा म्हणजे याचा उपयोग आपल्या भविष्यासाठी नक्की होईल व आपले जीवन आनंदमय होईल असे प्रतिपादन जानगंगा शिक्षण प्रसारक मंडळाचे सचिव शिवाजीराव पाटील यांनी केले कार्यक्रमाच्या अध्यक्षस्थानी प्र. प्राचार्य डॉ. व्ही. पी. पाटील होत्या कार्यक्रमास प्रमुख उपस्थिती म्हणून अंतर्गत गुणवत्ता हमी कक्ष समन्वयक डॉ.