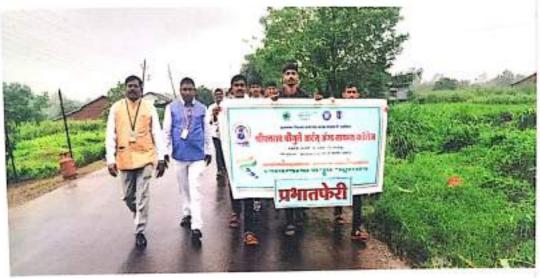

#### DEPARTMENT OF NCC.

REPORT: 2023-24

Extension / Out Reach / Programs "SHAHID DIN"

Day And Date: THURSDAY23 March 2024

Theme of The Activity "PHOTO WORSHIP"

Target Group: NCC Cadets& Staff

Number of Students Involved: 30+

Guide And Observers: Hon Print Dr. V. A. Patal-Hon Shri S S Paul

Dr B N Rayan

Program Outreach

John as For remembering our feedom fighter& there-

Program Specific Outcome

To respect our Freedom lighter create pride for freedom,

Organizer DEPARMENT OF NCC

DISS ANCIANGAS HIGGITANTH ASAR ASMANDAL MALWADINANCHALTE