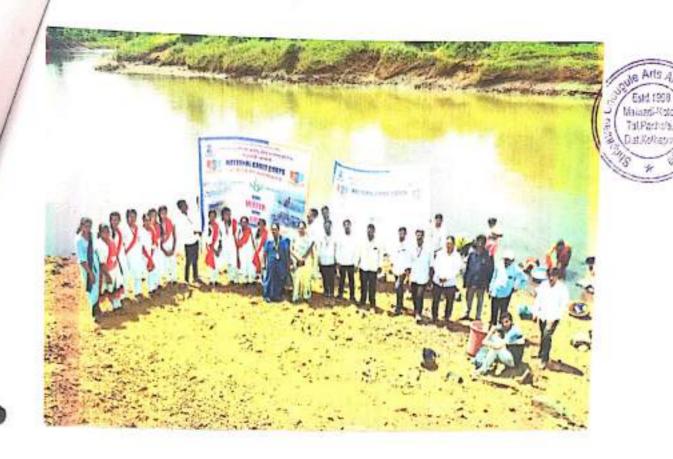

Day And Date 24 MAY2023

Theme of The Activity "PLASTIC COLLECTION NANDARI DAM"

Target Group: NCC Cadets

Number of Students Involved: 18+

Guide And Observers: Prin. Dr. V. P Patil Dr. B. N. Rayan

Program Outreach Join us for collecting plastic and garbage

Program Specific Outcome

PREVENTION OF PLASTIC USE AND SAVE THE EARTH, & ENVIRONMENT.

Organizer DEPARMENT OF NCC

#### REPORT

The Work the 'LIFE FOR EVENT' with enthusiasm at Nandari damfor collecting plastic and garbage for save water from pollution. Hon. Dr. V. A. Patil the program's main guest, raised the Poster on this occasion.

> Mrs. Manisha Sawant greeted the attendees and explained the program&Mrs. Manisha moderated the program.

On this programme guided by Con Vijayant Thorat, commanding officer 56 Mah bn ncc.Kolhapur .Theme of this programme is 'KEEP THE SEEN CLEAN'.