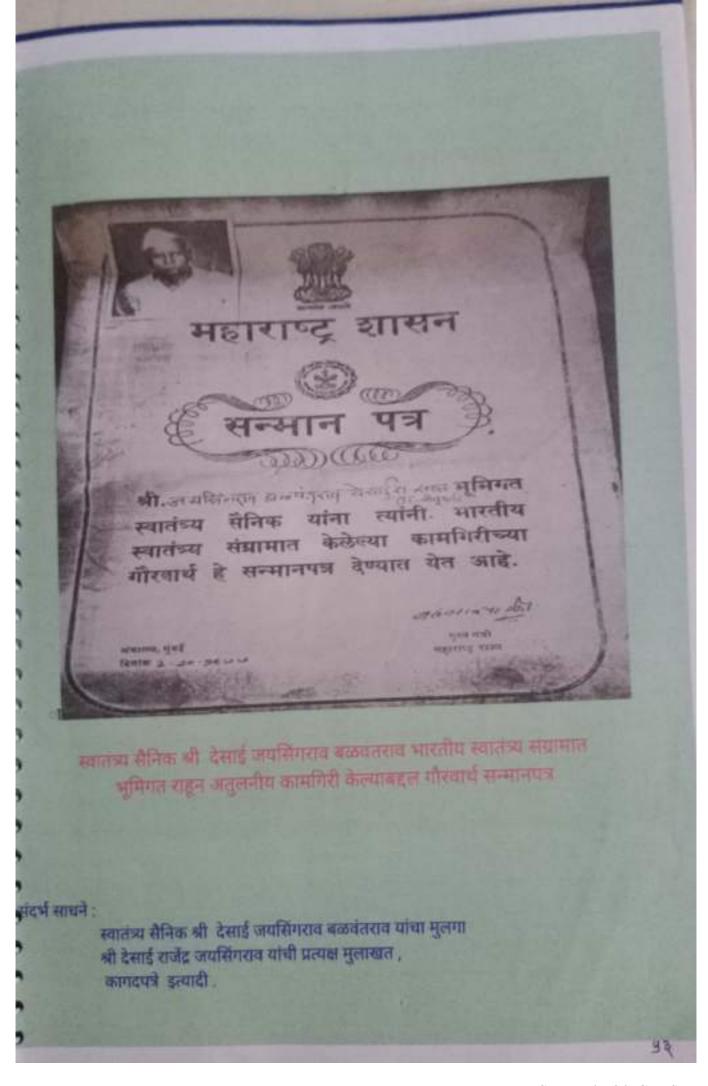

ार्यक्रम निर्मिती केली आणि श्री. व्हटकर हे स्वतः कार्यक्रमात भूमिका करीत .
- \* १५ ऑगस्ट १९७१ रोजी महाराष्ट्राचे मा. राज्यपाल अलीयावर जंग यांच्या हस्ते श्री. व्हटकर नामदेवराव यांना 'दिलतिमित्र' ही पदवी मानसन्मानाने दिली गेली. 'वाट चुकली' अपृश्यता निवारणावरील सन १९५४ सालच्या पहिल्या मुंबई राज्याच्या नाट्य परिषदेतील प्रथम पारितोषक प्राप्त नाटक होय अपृश्यता निवारण्यासाठी भारत सरकारने देशभर प्रयोग करण्यासाठी निवडलेले नाटक होय या नाटकाचे



# श्री. नामदेवराव व्हटकर यांच्या विविध साहित्यकृती



मॅजेस्टिक बुक स्टॉल, मुंबई यांनी १९८३ साली प्रकाशित केलेले गाजलेले आत्मचरित. (P-N1)



राजाराम कॉलेज, कोल्हापूर येथील विद्यार्थी असताना १९४१ साली लिहलेली आणि १९४३ साली प्रसिद्ध झालेली नामदेव व्हटकर यांची पहिली कादंबरी. (P-N2)



777777

कादंबरी 'सोळा शिनगार', अभिनव पुस्तक मंदिर, पुणे (१९६८) (P-N3)













## श्रीपतराव चौगुले आर्ट्स अँड सायन्स कॉलेज, माळवाडी - कोर्ह्याली

### IQAC व इतिहास विभागामार्फत

## "पावनखिंड " ऐतिहासिक माहितीपटाचे सादरीकरण कार्यक्रम पत्रिका

प्रास्ताविक - स्वागत

: प्रा.पी. डी. माने

★ अध्यक्ष

: मा.डॉ.श्रीमती. व्ही.पी. पाटील

प्र . प्राथार्था, श्रीयतसक चीपुले आर्ट्स जेंड साथन्स कॉलेज,

माळवाडी - कोतांली.

प्रमुख उपस्थिती

: मा. श्री. शिवाजीराव पाटील

सचिव, जनगंगा शिक्षण प्रसारक मंद्रल गालवाडी

: मा.डॉ. बी. एन. रावण IQAC, सम्बद्ध

: प्रा . श्रीमती .यु. यु . पाटील इतिहास विभाग प्रमुख

आभार

: कु .पूजा कराळे बी.ए. भाग .३

स्त्रसंचालन

: कु . शितल पाटील बी.ए. भाग .२

दि .२५ एप्रिल २०२२.

वेळ: सकाळी १०.०० वा.

स्थळ: बहुउद्देशिय हॉल



Scanned with CamScanner

भीवसराव चौकुमें अर्थना और माध्या कालेज मकवाडी कीलेकी ज्ञात अंतर्थन वा अस्तिमाश विभागामाधीन के न्यातनचिंड या