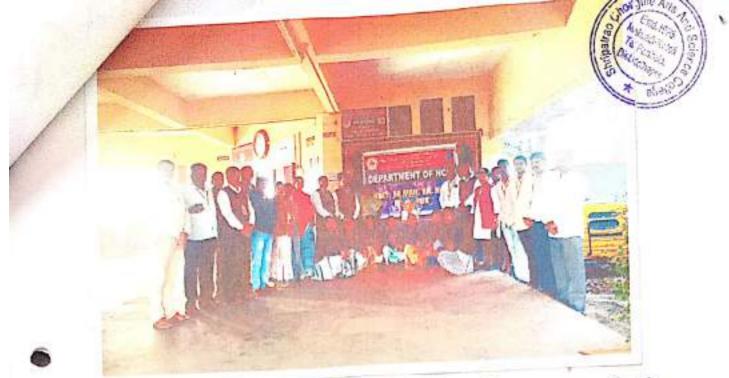

#### REPORT

The DESASTER MANAGEMENT Poster presentation with enthusiasm at Shripatrao Chaugule Arts and Science College Malwadi-Kotoli. Hon. S.S.Patil. Patil the program's main guest, raised the Poster on this occasion.

Mrs. Manisha Sawant greeted the attendees and explained the programme cadet explain about disaster management ,how we deal with human material ,economic or environmental impacts of said desaster&Mrs. Manisha moderated the program.

On this occasion, the organization's Secretary Hon. Shri S. S. Patil, College PrincipalDr. V. P. Patil, Dr. B.N. Ravan, Dr. S.S. Kurlikar, All NCC Cadets Professors, Teachers, and Students were present.