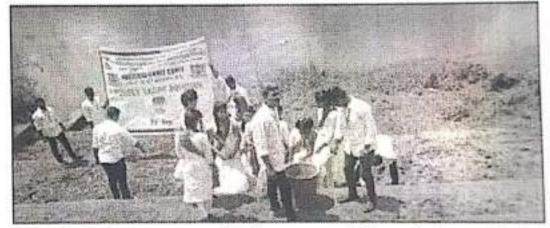

Day And Date 24 MAY2023

Theme of The Activity "PLASTIC COLLECTION NANDARI DAM"

Target Group: NCC Cadets

Number of Students Involved: 18+

Guide And Observers: Prin. Dr. V. P Patil Dr. B. N. Rayan

Program Outreach Join us for collecting plastic and garbage

Program Specific Outcome

PREVENTION OF PLASTIC USE AND SAVE THE EARTH, & ENVIRONMENT.

Organizer DEPARMENT OF NCC

#### REPORT

The Work the 'LIFE FOR EVENT' with enthusiasm at Nandari damfor collecting plastic and garbage for save water from pollution. Hon. Dr. V. A. Patil the program's main guest, raised the Poster on this occasion.

> Mrs. Manisha Sawant greeted the attendees and explained the program&Mrs. Manisha moderated the program.

On this programme guided by Con Vijayant Thorat, commanding officer 56 Mah bn ncc.Kolhapur .Theme of this programme is 'KEEP THE SEEN CLEAN'.