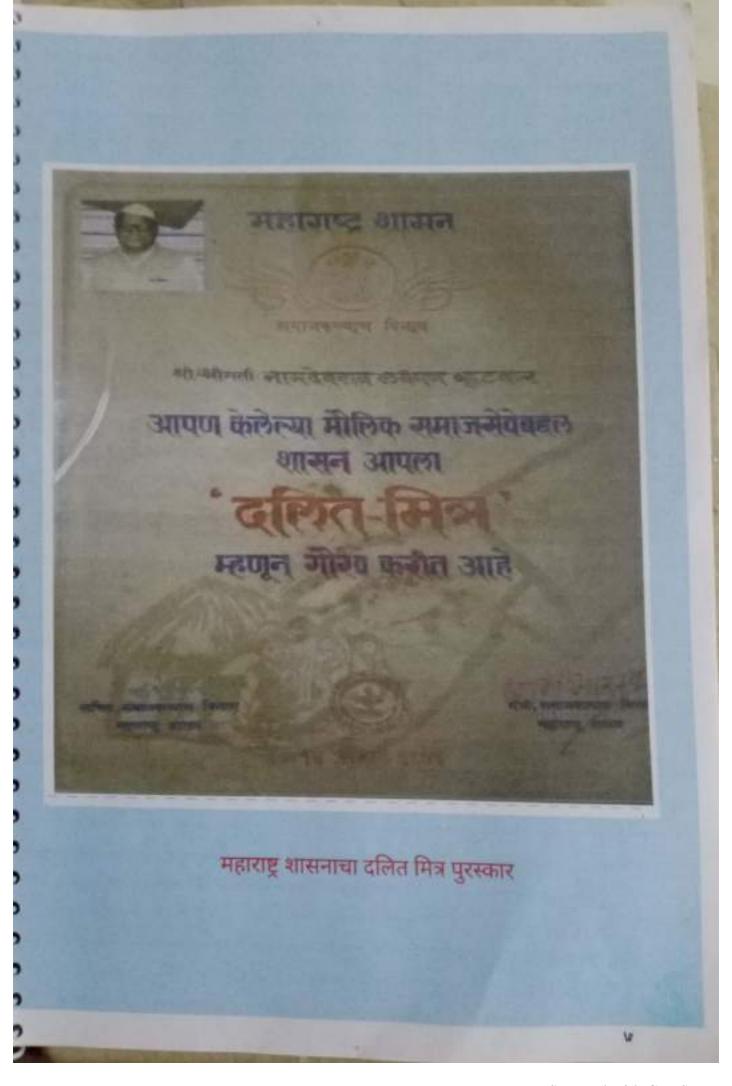

ी .भारतीय स्वातंत्र्यलढ्यात सक्रीय सहभागी होते .अगदी विद्यार्थी दशेत असतानाही त्यांनी आपल्या मातृभूमीला परकीय सत्तेच्या जोखाडयातून मुक्त करणेसाठी या लढ्यात स्वतः सहभागी झाले .
- स्वातंत्र्य सैनिकाच्या कामगिरीचे स्वरूप याप्रमाणे होते .राष्ट्रीय एकात्मका व अस्पृश्यता निवारण यांच्या प्रचारार्थ श्री. व्हटकर नामदेव यांनी मित्रमंडळ कला विभाग तयार केला . ही एक अजोड कार्यक्रम निर्मिती केली आणि श्री. व्हटकर हे स्वतः कार्यक्रमात भूमिका करीत .
- \* १५ ऑगस्ट १९७१ रोजी महाराष्ट्राचे मा. राज्यपाल अलीयावर जंग यांच्या हस्ते श्री. व्हटकर नामदेवराव यांना 'दिलतिमित्र' ही पदवी मानसन्मानाने दिली गेली. 'वाट चुकली' अपृश्यता निवारणावरील सन १९५४ सालच्या पहिल्या मुंबई राज्याच्या नाट्य परिषदेतील प्रथम पारितोषक प्राप्त नाटक होय अपृश्यता निवारण्यासाठी भारत सरकारने देशभर प्रयोग करण्यासाठी निवडलेले नाटक होय या नाटकाचे



# श्री. नामदेवराव व्हटकर यांच्या विविध साहित्यकृती



मॅजेस्टिक बुक स्टॉल, मुंबई यांनी १९८३ साली प्रकाशित केलेले गाजलेले आत्मचरित. (P-N1)



राजाराम कॉलेज, कोल्हापूर येथील विद्यार्थी असताना १९४१ साली लिहलेली आणि १९४३ साली प्रसिद्ध झालेली नामदेव व्हटकर यांची पहिली कादंबरी. (P-N2)



777777

कादंबरी 'सोळा शिनगार', अभिनव पुस्तक मंदिर, पुणे (१९६८) (P-N3)













## श्रीपतराव चौगुले आर्ट्स अँड सायन्स कॉलेज, माळवाडी - कोर्ह्याली

### IQAC व इतिहास विभागामार्फत

## "पावनखिंड " ऐतिहासिक माहितीपटाचे सादरीकरण कार्यक्रम पत्रिका

प्रास्ताविक - स्वागत

: प्रा.पी. डी. माने

★ अध्यक्ष

: मा.डॉ.श्रीमती. व्ही.पी. पाटील

प्र . प्राथार्था, श्रीयतसक चीपुले आर्ट्स जेंड साथन्स कॉलेज,

माळवाडी - कोतांली.

प्रमुख उपस्थिती

: मा. श्री. शिवाजीराव पाटील

सचिव, जनगंगा शिक्षण प्रसारक मंद्रल गालवाडी

: मा.डॉ. बी