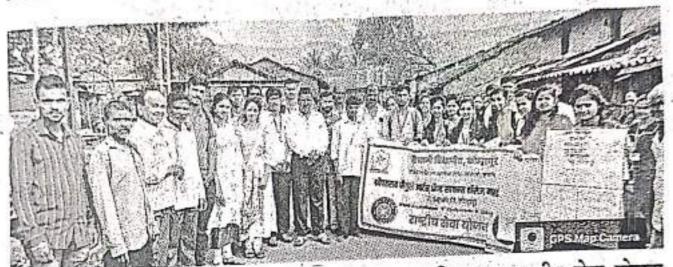

#### PROTO PAGE

शीपतराव चौगले कॉलेजमध्ये भगतसिंग यांच्या प्रतिमेचे पुजन करताना डॉ. विजयकुमार पाटील, सोबत शिवाजीराव पाटील.

श्रीपतराव चौगुले महाविद्यालयात थोर सेनानींना अभिवादन कोतोली : श्रीपतराव चाँगुले येथील राष्ट्रीय छात्र सेना विभाग यांच्या संयुक्त विद्यमाने शहीद दिनानिमित्त शहीद भगतिसँग, राजगुरू, सुखदेव यांच्या प्रतिमेचे पूजन प्राचार्य डॉ. विजयकुमार पाटील यांच्या हस्ते करण्यात आले. अध्यक्षस्थानी सचिव शिवाजीराव पाटील होते. यावेळी राप्टीय छात्र सेना विभागातील कॅडेटसुनी परेड सादर करून अभिवादन केले. कार्यक्रमास सर्व शिक्षक, कर्मचारी, विद्यार्थी-विद्यार्थिनी उपस्थित होते.