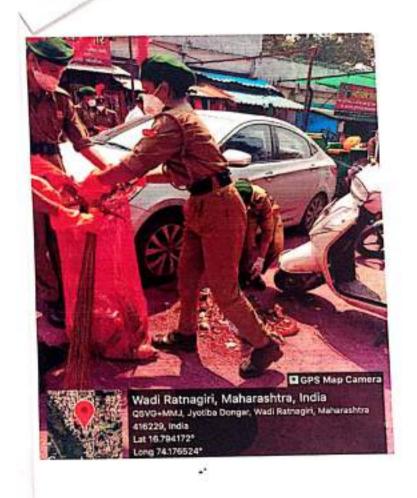

#### SHRIPATRAOCHOUGULEARTSANDSCIENCECOLLEGE, MALWADI-KOTOLL

AffiliatedtoShivajiUniversity,Kolhapur. Reaccreditedby NAAC(ThirdCycle)GradeB+(CGPA-2.73)

DEPARTMENT OF NCC

REPORT: 2023-24

Extension / Out Reach / Programs 'MISSION FOR LIFE EVENT'

Day And Date 24 MAY2023

Theme of The Activity "PLASTIC COLLECTION NANDARI DAM"

Target Group: NCC Cadets

Number of Students Involved: 18+

Guide And Observers: Prin. Dr. V. P Patil Dr. B. N. Rayan

Program Outreach Join us for collecting plastic and garbage

Program Specific Outcome

PREVENTION OF PLASTIC USE AND SAVE THE EARTH, & ENVIRONMENT.

Organizer DEPARMENT OF NCC

#### REPORT

The Work the 'LIFE FOR EVENT' with enthusiasm at Nandari damfor collecting plastic and garbage for save water from pollution. Hon. Dr. V. A. Patil the program's main guest, raised the Poster on this occasion.

> Mrs. Manisha Sawant greeted the attendees and explained the program&Mrs. Manisha moderated the program.

On this programme guided by Con Vijayant Thorat, commanding officer 56 Mah bn ncc.Kolhapur .Theme of this programme is 'KEEP THE SEEN CLEAN'.