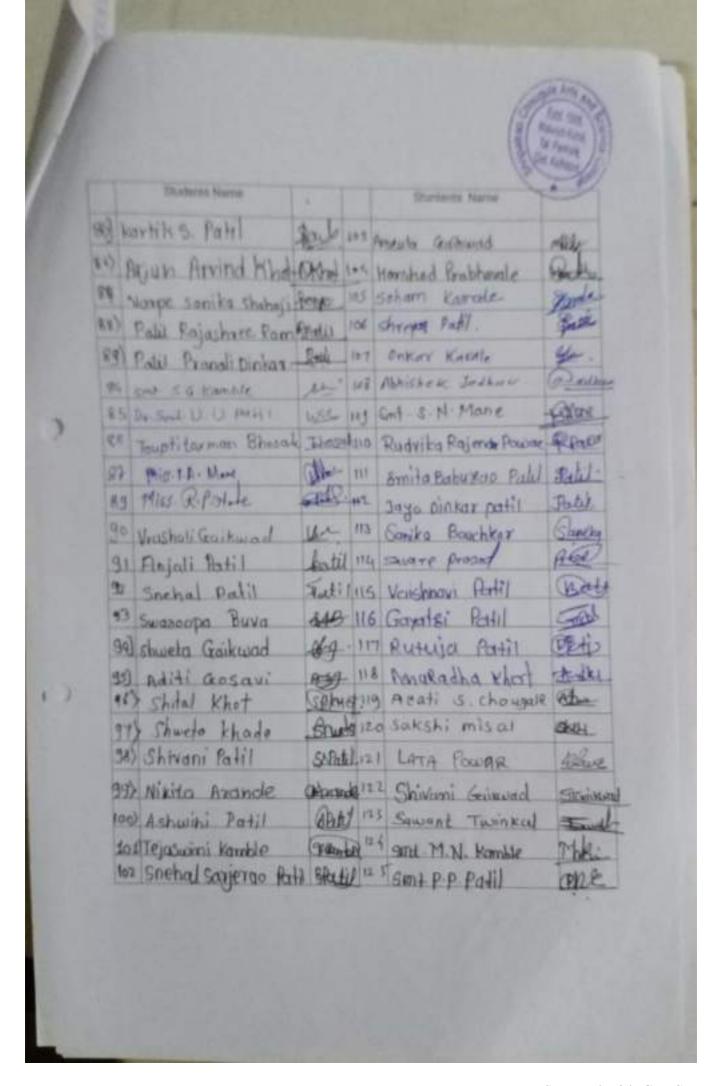

ent, medieval, Shiva period and modern times were known

Organizer

Shri. P.D. Mane

Dr. smt. U. U. Patil

शनगंपा विक्रण प्रसारक मंडल माळवाडी संपतित, श्रीपतराव चौगुले आर्ट्स ॲंण्ड सायन्स कॉलेज, माळवाडी - कोतॉली IQAC व इतिहास विभाग नाणी प्रदर्शन Exhibition of coins कार्यक्रम पत्रिका प्रास्ताविक व स्वागत : श्री.पी. डी. माने प्रमुख मार्गदर्शक. : कु.एम एन लाटकर नागी संपातक की .ए. भाग एक विद्यार्थी ः नाण्यांचे महत्व अध्यक्ष : मा.डॉ.श्रीमती. व्ही.पी. पाटील प्र. प्रनार्था, श्रीपत्त्वय चीमुले आईस और साधना कॉलेज, मानवाडी - फोतोली. प्रमुख उपस्थिती : मा. श्री. शिवाजीराव पाटील सविव, जनगंगा विश्वण प्रसारक गंडक गाळवाडी : मा.डॉ. बी. एन. रावण IQAC, WHITEUE A : मा.हॉ .एस.एस. कुरलीकर जीवरविटी प्रमुख : हॉ . श्रीमती .यु. यु . पाटील वेळ : सकाळी ११.३० वा. दि .११ सप्टेंबर २०२३.





Scanned with CamScanner











### श्रीपतराव चौमुले आर्ट्स अँण्ड सायन्स कॉलेज, माळवाडी - कोतोली IQAC व इतिहास विभाग यांच्या संयुक्त विद्यमाने नाणी प्रदर्शन Exhibition of coins अहवाल

श्रीपतराव चौगुले आर्ट्स ॲण्ड सायन्स कॉलेज, माळवाडी-कोतोली चेचील अंतर्गत गुणवत्ता हमी कक्ष व इतिहास विभागामार्फत प्राचीन, मध्ययुगीन, शिवकालीन, ब्रिटिश कालीन या काळातील नाण्याच्या प्रदर्शन घेण्यात आले. या नाण्याच्या प्रदर्शनच्या उद्घाटन प्रसंगी च्या उद्घाटन प्रसंगी विद्यार्थ्यांनी महाविद्यालयीन जीवनामच्ये कोणत्या ना कोणत्या प्रकारचा छंद जोपासावा म्हणजे याचा उपयोग आपल्या भविष्यासाठी नक्की होईल व आपले जीवन आनंदमय होईल असे प्रतिपादन जानगंगा शिक्षण प्रसारक मंडळाचे सचिव शिवाजीराव पाटील यांनी केले कार्यक्रमाच्या अध्यक्षस्थानी प्र. प्राचार्य डॉ. व्ही. पी. पाटील होत्या कार्यक्रमास प्रमुख उपस्थिती म्हणून अंतर्गत गुणवत्ता हमी कक्ष समन्वयक डॉ. बी.