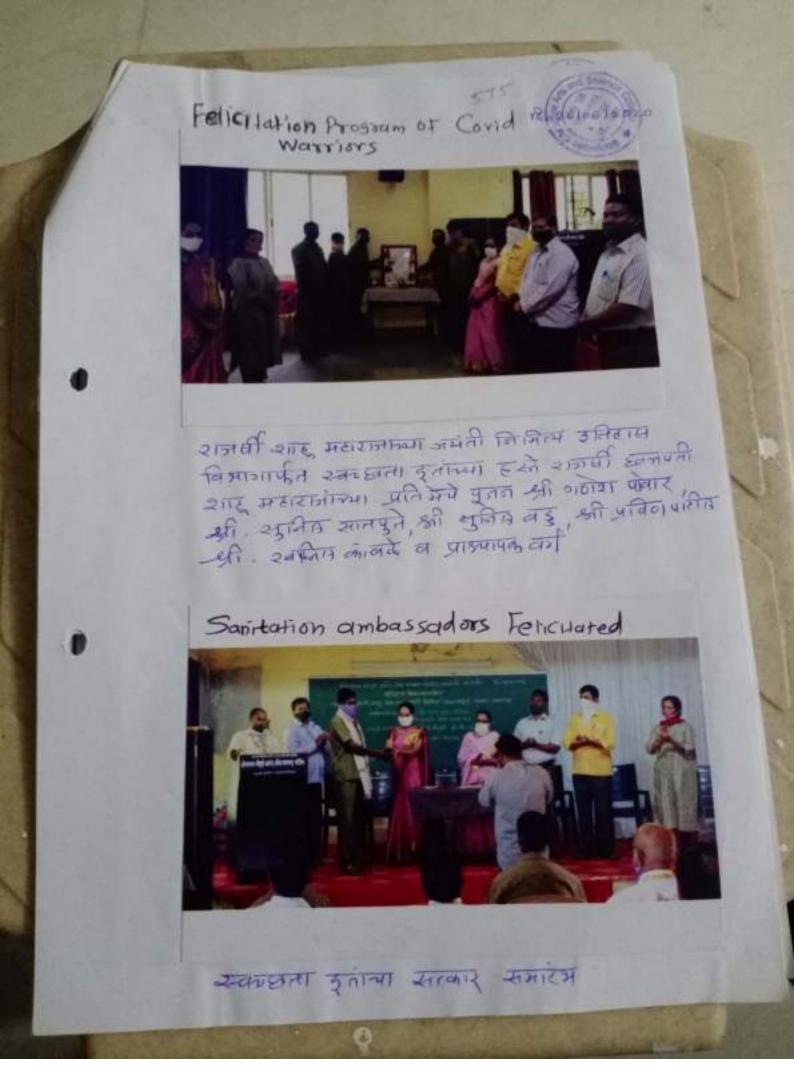

#### PROTO PAGE

शीपतराव चौगले कॉलेजमध्ये भगतसिंग यांच्या प्रतिमेचे पुजन करताना डॉ. विजयकुमार पाटील, सोबत शिवाजीराव पाटील.

श्रीपतराव चौगुले महाविद्यालयात थोर सेनानींना अभिवादन कोतोली : श्रीपतराव चाँगुले येथील राष्ट्रीय छात्र सेना विभाग यांच्या संयुक्त विद्यमाने शहीद दिनानिमित्त शहीद भगतिसँग, राजगुरू, सुखदेव यांच्या प्रतिमेचे पूजन प्राचार्य डॉ. विजयकुमार पाटील यांच्या हस्ते करण्यात आले. अध्यक्षस्थानी सचिव शिवाजीराव पाटील होते. यावेळी राप्टीय छात्र सेना विभागातील कॅडेटसुनी परेड सादर करून अभिवादन केले. कार्यक्रमास सर्व शिक्षक, कर्मचारी, विद्यार्थी-विद्यार्थिनी उपस्थित होते.