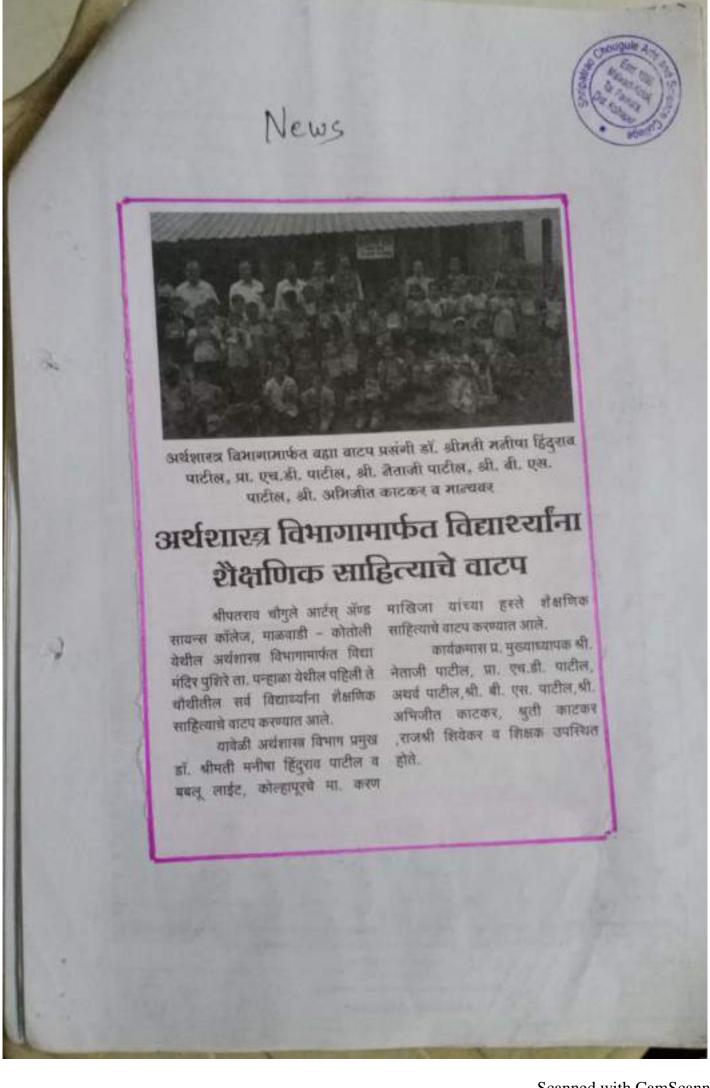

#### PROTO PAGE

शीपतराव चौगले कॉलेजमध्ये भगतसिंग यांच्या प्रतिमेचे पुजन करताना डॉ. विजयकुमार पाटील, सोबत शिवाजीराव पाटील.

श्रीपतराव चौगुले महाविद्यालयात थोर सेनानींना अभिवादन कोतोली : श्रीपतराव चाँगुले येथील राष्ट्रीय छात्र सेना विभाग यांच्या संयुक्त विद्यमाने शहीद दिनानिमित्त शहीद भगतिसँग, राजगुरू, सुखदेव यांच्या प्रतिमेचे पूजन प्राचार्य डॉ. विजयकुमार पाटील यांच्या हस्ते करण्यात आले. अध्यक्षस्थानी सचिव शिवाजीराव पाटील होते. यावेळी राप्टीय छात्र सेना विभागातील कॅडेटसुनी परेड सादर करून अभिवादन केले. कार्यक्रमास सर्व शिक्षक, कर्मचारी, विद्यार्थी-विद्यार्थिनी उपस्थित होते.