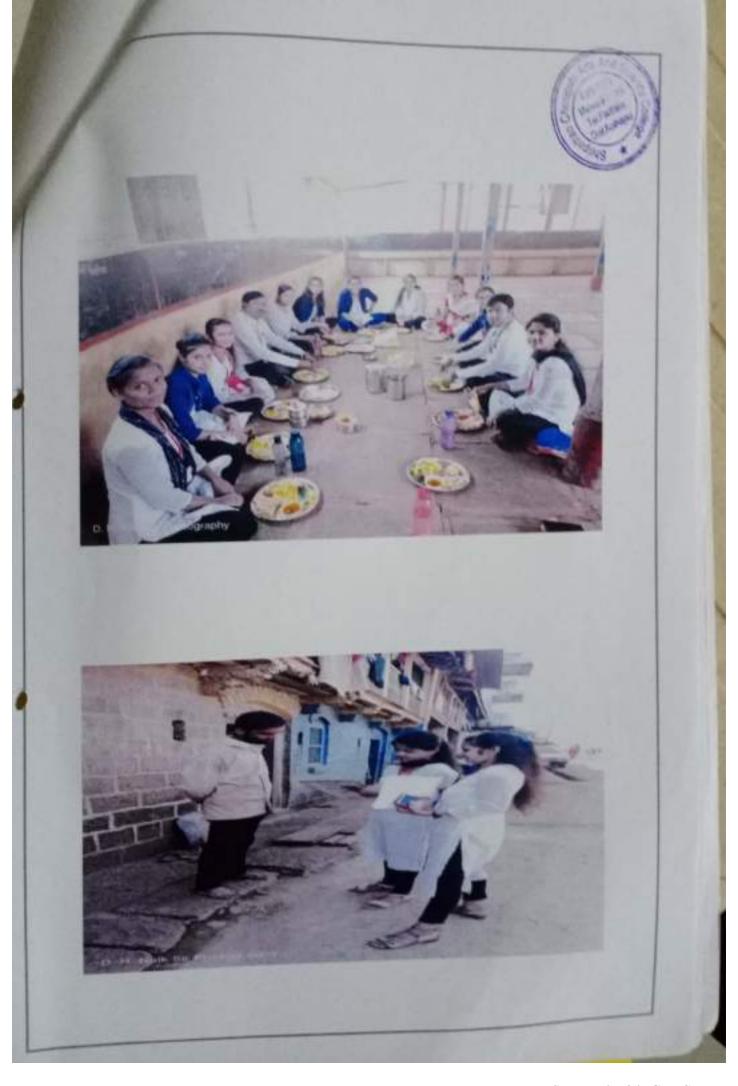

े

या सर्वे मध्ये कुटुंब पमुखाचे नाव त्याचा धर्म त्याचे जात त्याच्या कुटुंबातील वयोमानानुसार सदस्य संख्या त्यांच्या कुटुंबातील शैक्षणिक माहिती त्यांच्या कुटुंबामध्ये कोण कोणता व्यवसाय केला जातो त्यांच्या घरामध्ये स्त्री पुरुष मतदार किती आहेत. या सर्वाची सविस्तर माहिती गोळा करण्यात आली हा सर्वे करण्यासाठी प्रमुख मार्गदर्शक आदरणीय प्राचार्य डॉक्टर विजयकुमार पाटील सर यांचे सहकार्य लाभले न्याक समन्वयक पो. डॉ. बी. एन. रावण सर यांचे मार्गदर्शन लागले. या सर्वेसाठी समाजशास्त्र विभागातील 13 विद्याध्यांनी सहभाग नौदविला होता समाजशास्त्र विभागातील डॉक्टर एस एस कुरलीकर व पाध्यापक डीएच नाईक यांचे सहकार्य व मार्गदर्शन लाभले तसेच यामपंचायत दिगवडे चे सरपंच सर्व सदस्य संग्राम पाटील त्यांचेही महत्वाचे सहकार्य लाभले या सर्वेचा निश्चितच ग्रामपंचायत दिगवडे गावाला फायदा होईल.









Scanned with CamScanner





Scanned with CamScanner





अंतर्गना शिक्षण प्रतास्त्र मेहळ, माळवाडी संपतित

# श्रीपतराव चौगुले आर्टस् ॲण्ड सायन्स कॉलेज माळवाडी - कोतीली कोरोग विषाण् (covide 19) व मानतिक आरोग्य या विषयावर समुदेशन समिनी मार्वन

## मानसिक आरोग्य सर्व्ह

कोरोना विषाणू में जगाला चितेल टाकले आहे. आपल्या देशात मुद्धा याचे प्रमाण दिवसीदेवस वाहत जात आहे ही काळजी ची मोष्ट आहे. या आजाराने मानवी जीवनावर खुप मोठ्या प्रमाणात परिणाम झाला आहे. टी व्ही , व्हाट्सएप, फेसवुक या सारख्या मीडिया मधून रोज या विषाणू विषयी येणाऱ्या माहिती मधून मनामध्ये मनवरात्मक भावना निर्माण झाल्या आहेत त्यामुळे झोप न लागणे. श्रीती वाटणे, चिडचिड होणे या सारख्या नक्षणं दिस् लागली आहेत.

कोरोना काळात लोकांचे मानसिक आरोग्य छालावले आहे. हे जाणून घेण्यासाठी समुपदेशन समिती माफेत मानसिक आरोग्यावरती एक पश्नावली तथार करण्यात आती. या प्रश्नावलीच्या आध