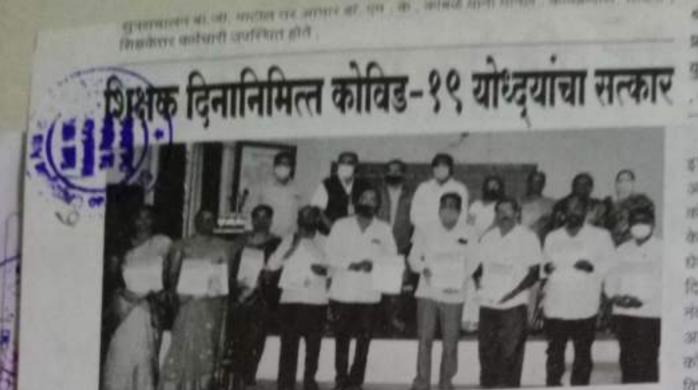

#### REPORT

The 'SHAHID DIN' celebrated at Shripatrao Chaugule Arts and Science College Malwadt-Kotoli, Hon. Dr. V. A. Patil the program's main guest, raised the PHOTO WORSHIP

Mrs. Manisha Sawant greeted the attendees and explained the Sacrifices of freedom fighter&Mrs. Manisha moderated the program.

On this occasion, the Hon secretory shri S.S.Patil& Hon.PrincipalDr. V. A. Patil, Puts flower mala on the photo All cadets salutes for Shahid.

CoodenatorDr.B.N.Ravan, Dr. S.S. Kurlikar, All NCC Cadets Professors, Teachers, and Students were present.