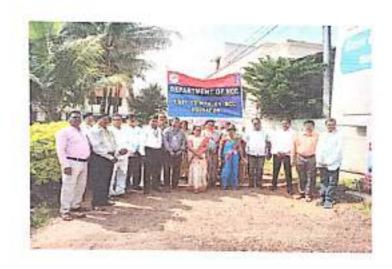

#### REPORT

The 'SHAHID DIN' celebrated at Shripatrao Chaugule Arts and Science College Malwadt-Kotoli, Hon. Dr. V. A. Patil the program's main guest, raised the PHOTO WORSHIP

Mrs. Manisha Sawant greeted the attendees and explained the Sacrifices of freedom fighter&Mrs. Manisha moderated the program.

On this occasion, the Hon secretory shri S.S.Patil& Hon.PrincipalDr. V. A. Patil, Puts flower mala on the photo All cadets salutes for Shahid.

CoodenatorDr.B.N.Ravan, Dr. S.S. Kurlikar, All NCC Cadets Professors, Teachers, and Students were present.