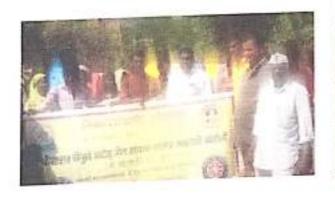

#### PROTO PAGE

शीपतराव चौगले कॉलेजमध्ये भगतसिंग यांच्या प्रतिमेचे पुजन करताना डॉ. विजयकुमार पाटील, सोबत शिवाजीराव पाटील.

श्रीपतराव चौगुले महाविद्यालयात थोर सेनानींना अभिवादन कोतोली : श्रीपतराव चाँगुले येथील राष्ट्रीय छात्र सेना विभाग यांच्या संयुक्त विद्यमाने शहीद दिनानिमित्त शहीद भगतिसँग, राजगुरू, सुखदेव यांच्या प्रतिमेचे पूजन प्राचार्य डॉ. विजयकुमार पाटील यांच्या हस्ते करण्यात आले. अध्यक्षस्थानी सचिव शिवाजीराव पाटील होते. यावेळी राप्टीय छात्र सेना विभागातील कॅडेटसुनी परेड सादर करून अभिवादन केले. कार्यक्रमास सर्व शिक्षक, कर्मचारी, विद्यार्थी-विद्यार्थिनी उपस्थित होते.