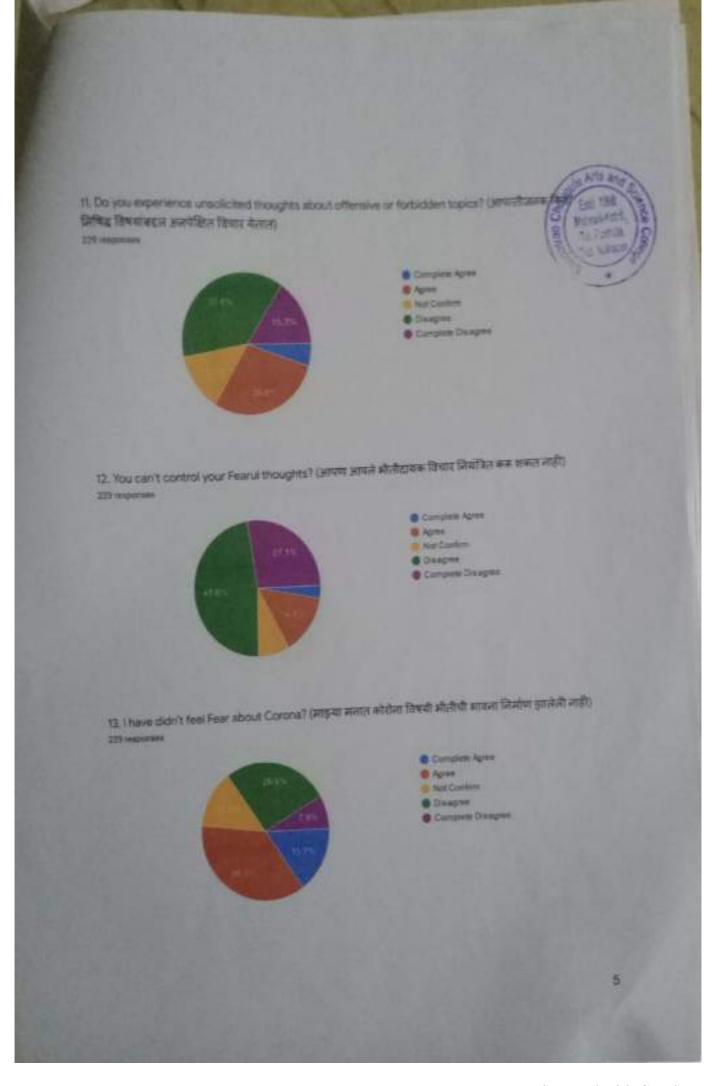

|       |









## SHRIPATARAO CHOUGULE ARTS AND SCIENCE COLLEGE MALWADI – KOTOLI

### 'DEPARTMENT OF SOCIOLOGY'

Report: 2022 - 23

Extension / Outreach/ Programs

"SURVEY"

Day And Date :21/2/2023

Them of The Activity

SURVEY OF WIDOWS

Target Group: BA Part - III Students

Number Of Students Involved : 18

Guide And Observers: Dr. S. S. Kuralikar

Shri, D. H. Naik

Program Outreach

To develop knowledge of survey

Program Specific Outcome

To understand rural people problems

Organizer

Shri : D. H. Naik

Dr. S. S. Kuralikar



विधवा महिलांचा सर्वे

Survey of Widow

दि. 28/02/2023

श्रीपतराव चौगुले आर्ट्स ॲण्ड सायन्स कॉलेज, माळवाडी - कोतोली येथील समाजशान्त्र विभाग व ग्रामपंचायत सोनुर्ले ता. शाहुवाडी यांच्या संयुक्त विद्यमाने गावातील विधवा महिलांचा सामाजिक दृष्टिकोनातून सर्वे करण्यात आला सदरील सर्व