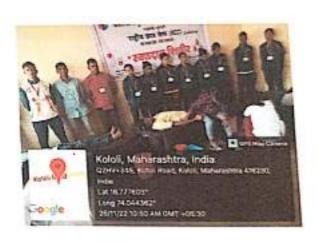

#### REPORT

The DESASTER MANAGEMENT Poster presentation with enthusiasm at Shripatrao Chaugule Arts and Science College Malwadi-Kotoli. Hon. S.S.Patil. Patil the program's main guest, raised the Poster on this occasion.

Mrs. Manisha Sawant greeted the attendees and explained the programme cadet explain about disaster management ,how we deal with human material ,economic or environmental impacts of said desaster&Mrs. Manisha moderated the program.

On this occasion, the organization's Secretary Hon. Shri S. S. Patil, College PrincipalDr. V. P. Patil, Dr. B.N. Ravan, Dr. S.S. Kurlikar, All NCC Cadets Professors, Teachers, and Students were present.

Date: -28 Nov 2023