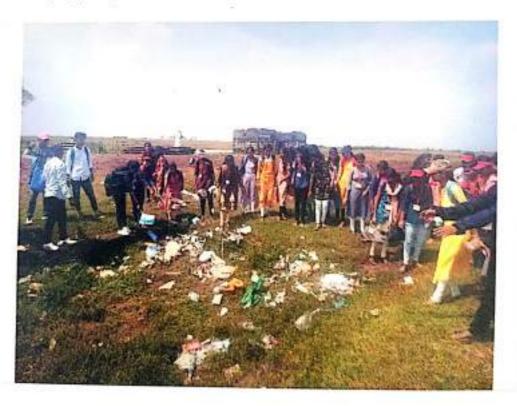

Day And Date 24 MAY2023

Theme of The Activity "PLASTIC COLLECTION NANDARI DAM"

Target Group: NCC Cadets

Number of Students Involved: 18+

Guide And Observers: Prin. Dr. V. P Patil Dr. B. N. Rayan

Program Outreach Join us for collecting plastic and garbage

Program Specific Outcome

PREVENTION OF PLASTIC USE AND SAVE THE EARTH, & ENVIRONMENT.

Organizer DEPARMENT OF NCC

#### REPORT

The Work the 'LIFE FOR EVENT' with enthusiasm at Nandari damfor collecting plastic and garbage for save water from pollution. Hon. Dr. V. A. Patil the program's main guest, raised the Poster on this occasion.

> Mrs. Manisha Sawant greeted the attendees and explained the program&Mrs. Manisha moderated the program.

On this programme guided by Con Vijayant Thorat, commanding officer 56 Mah bn ncc.Kolhapur .Theme of this programme is 'KEEP THE SEEN CLEAN'.