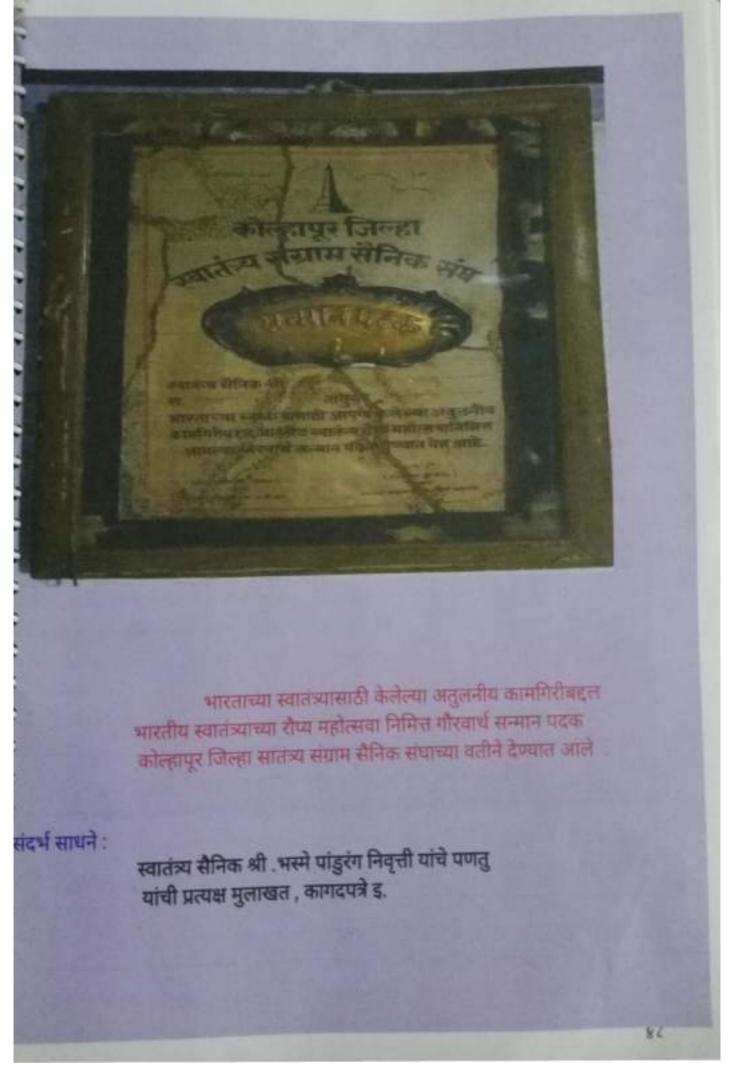

अजोड कार्यक्रम निर्मिती केली आणि श्री. व्हटकर हे स्वतः कार्यक्रमात भूमिका करीत .
- \* १५ ऑगस्ट १९७१ रोजी महाराष्ट्राचे मा. राज्यपाल अलीयावर जंग यांच्या हस्ते श्री. व्हटकर नामदेवराव यांना 'दिलतिमित्र' ही पदवी मानसन्मानाने दिली गेली. 'वाट चुकली' अपृश्यता निवारणावरील सन १९५४ सालच्या पहिल्या मुंबई राज्याच्या नाट्य परिषदेतील प्रथम पारितोषक प्राप्त नाटक होय अपृश्यता निवारण्यासाठी भारत सरकारने देशभर प्रयोग करण्यासाठी निवडलेले नाटक होय या नाटकाचे



# श्री. नामदेवराव व्हटकर यांच्या विविध साहित्यकृती



मॅजेस्टिक बुक स्टॉल, मुंबई यांनी १९८३ साली प्रकाशित केलेले गाजलेले आत्मचरित. (P-N1)



राजाराम कॉलेज, कोल्हापूर येथील विद्यार्थी असताना १९४१ साली लिहलेली आणि १९४३ साली प्रसिद्ध झालेली नामदेव व्हटकर यांची पहिली कादंबरी. (P-N2)



777777

कादंबरी 'सोळा शिनगार', अभिनव पुस्तक मंदिर, पुणे (१९६८) (P-N3)













## श्रीपतराव चौगुले आर्ट्स अँड सायन्स कॉलेज, माळवाडी - कोर्ह्याली

### IQAC व इतिहास विभागामार्फत

## "पावनखिंड " ऐतिहासिक माहितीपटाचे सादरीकरण कार्यक्रम पत्रिका

प्रास्ताविक - स्वागत

: प्रा.पी. डी. माने

★ अध्यक्ष

: मा.डॉ.श्रीमती. व्ही.पी. पाटील

प्र . प्राथार्था, श्रीयतसक चीपुले आर्ट्स जेंड साथन्स कॉलेज,

माळवाडी - कोतांली.

प्रमुख उपस्थिती

: मा. श्री. शिवाजीराव पाटील

सचिव, जनगंगा शिक्षण प्रसारक मंद्रल गालवाडी

: मा.डॉ. बी. एन. रावण IQAC, सम्बद्ध

: प्रा . श्रीमती .यु. यु . पाटील इतिहास विभाग प्रमुख

आभार

: कु .पूजा कराळे बी.ए. भाग .३

स्त्रसंचालन

: कु . शितल पाटील बी.ए. भाग .२

दि .२५ एप्रिल २०२२.

वेळ: सकाळी १०.०० वा.

स्थळ: बहुउद्देशिय हॉल



Scanned with CamScanner

भीवसराव चौकुमें अर्थना और माध्या कालेज मकवाडी कीलेकी ज्ञात अंतर्थन वा अस्तिमाश विभागामाधीन के न्यातनच