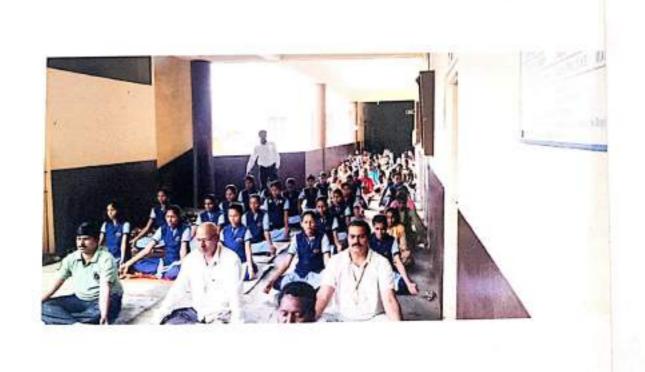

#### DEPARTMENT OF NCC.

REPORT: 2023-24

Extension / Out Reach / Programs "SHAHID DIN"

Day And Date: THURSDAY23 March 2024

Theme of The Activity "PHOTO WORSHIP"

Target Group: NCC Cadets& Staff

Number of Students Involved: 30+

Guide And Observers: Hon Print Dr. V. A. Patal-Hon Shri S S Paul

Dr B N Rayan

Program Outreach

John as For remembering our feedom fighter& there-

Program Specific Outcome

To respect our Freedom lighter create pride for freedom,

#### REPORT

The 'SHAHID DIN' celebrated at Shripatrao Chaugule Arts and Science College Malwadt-Kotoli, Hon. Dr. V. A. Patil the program's main guest, raised the PHOTO WORSHIP

Mrs. Manisha Sawant greeted the attendees and explained the Sacrifices of freedom fighter&Mrs. Manisha moderated the program.

On this occasion, the Hon secretory shri S.S.Patil& Hon.PrincipalDr. V. A. Patil, Puts flower mala on the photo All cadets salutes for Shahid.

CoodenatorDr.B.N.Ravan, Dr. S.S. Kurlikar, All NCC Cadets Professors, Teachers, and Students were present.