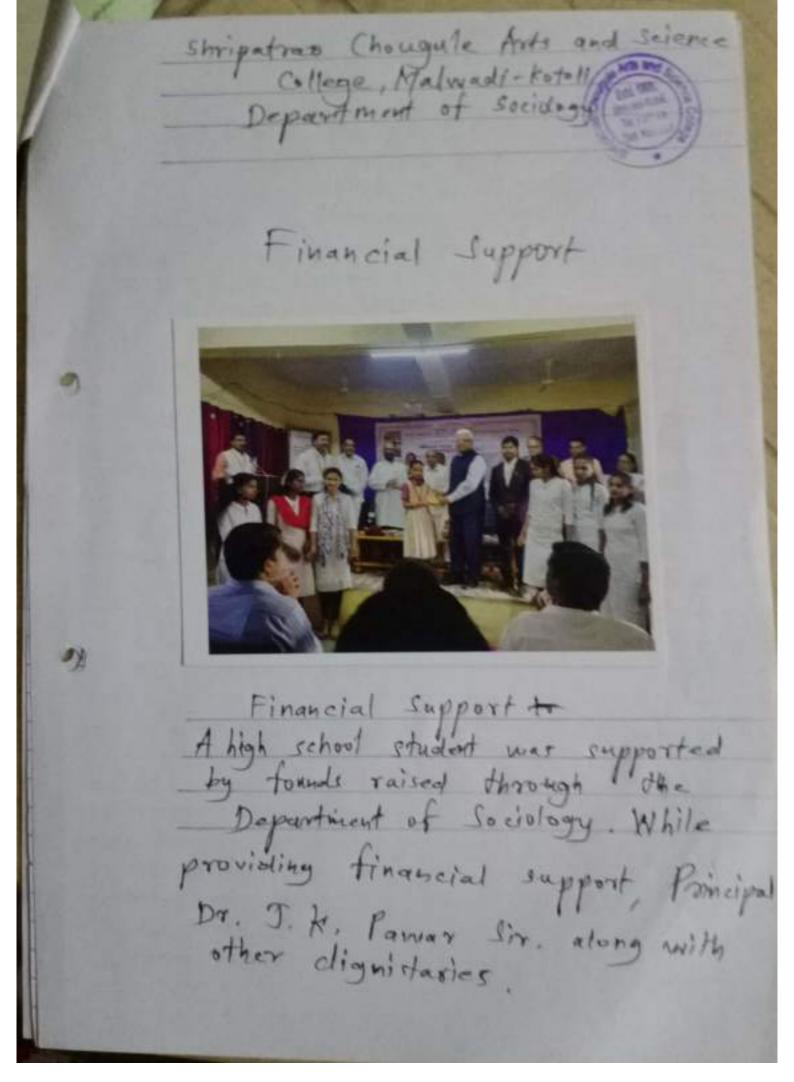

ी हा उदेश डोळ्यासमोर ठेवून महाविद्यालयातील सामाजिक जाणीय असलेल्या काही विद्यार्थिनी एकप्र आल्या आणि त्यांनी समाजशास्त्र विभागामध्ये येउन आम्ही जिजाउ मंच स्थापन करणार आहोत आणि त्यासाठी आम्हाला मागैदर्शनाची गरज आहे असे सांगितल्या नंतर आम्ही लगेच त्यांना होकार दिला आणि त्याच वेळी मच तथार करून तथा मंचच्या वतीने संपूर्ण महाविद्यालयातील विद्यार्थाच्या कडून एक रूपवा पासून ते शंभर रूपसे पर्यंतची मदत गोळा केली आणि ती मदत या तीन विद्यायिनीना देण्यात आली होतकर व गरीब विद्यार्थ्याचे शिक्षण पूर्ण व्हावं शिक्षणासाठी कोणात्याही प्रकारची अडचण येऊ नये हाच उद्देश या जिजाऊ मंचचा आहे आणि हे सतत पुढे चालू ठेवाव असे अपेक्षा आदरणीय प्राचार्य यांनी केली या मंचची स्तुती माननीय संचिव श्री शिवाजीसव पाटील यांनी केली. जिजाऊ मंचला सहकार्य व मार्गदर्शन श्री.एस. एस. कावळे श्री डी एच नाईक याचे लाभले

Shri : D. H. Naik





| BY         | THE RESERVE TO SHARE