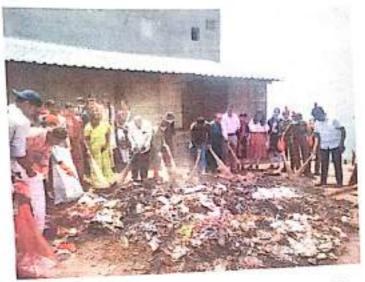

# Cleanliness Abhiyan Kodoli Report कोडोली स्वच्छता अहवाल

17 सप्टेंबर 2022 रोजी पन्हाळा तालुक्यातील कोडोली येथे आयोजित केलेल्या भारत सरकारच्या स्वच्छता हीच सेवा (15 सप्टेंबर ते 2 ऑक्टॉबर) या उपक्रमांतर्गत पन्हाळा तालुक्यातील कोडोली येथे आयोजित केलेल्या स्वच्छता हीच सेवा या कार्यक्रमाचा शुभारंभ कोडोलीतील सर्वोदय चौकात आमदार डॉक्टर विनय कोरे यांच्या हस्ते करण्यात आला आणि पहिल्या दिवशीच दोन टन कचरा गोळा करण्यात आला जिल्हा परिषदेच्या अतिरिक्त मुख्य कार्यकारी अधिकारी माननीय साँ प्रियदर्शनी मोरे यांनी ग्रामस्थांना आणि विद्यार्थ्यांना स्वच्छतेची शपथ दिली तसेच कोडोलीतील अनेक गल्लीत स्वच्छता मोहीम राबविण्यात आली या स्वच्छता मोहिमेमध्ये श्रीपतराव चौगुले आर्ट्स ॲंड सायन्स कॉलेज माळवाडी कोतोली राष्ट्रीय सेवा योजनेचे स्वयंसेवक वारणा महाविद्यालय अंगणवाडी सेविका आशा कर्मचारी यांनी संयुक्तपणे सहभाग घेतला त्याचबरोबर हायस्कूलच्या विद्यार्थिनींनी स्वच्छता बाबतीत नाटिका सादर करून मानवी आयुष्यामध्ये स्वच्छतेला किती महत्त्व आहे हे पटवून देण्याचा प्रयत्न केला.

या स्वच्छता मोहिमेमध्ये,आमदार डॉ. विनय कोरे जिल्हा परिषदेच्या अतिरिक्त मुख्य कार्यकारी अधिकारी मा. सौ. प्रियदर्शनी मोरे, गटविकास अधिकारी मा.श्री सुभाष सावंत, कोडोलीच्या सरपंच मा.सौ गायत्री पाटील, उपसरपंच मा.माणिक मोरे, मा.राजेंद्र पाटील, राष्ट्रीय सेवा योजनेचे कार्यक्रम अधिकारी डॉ. एम. के. कांबळे, डॉ. श्रीमती उमा पाटील, प्रा. अजिंक्य कुंभार, कोडोली येथील ग्रामस्थ,शालेय विद्यार्थी यांनी प्रत्यक्ष सहभाग घेतला.