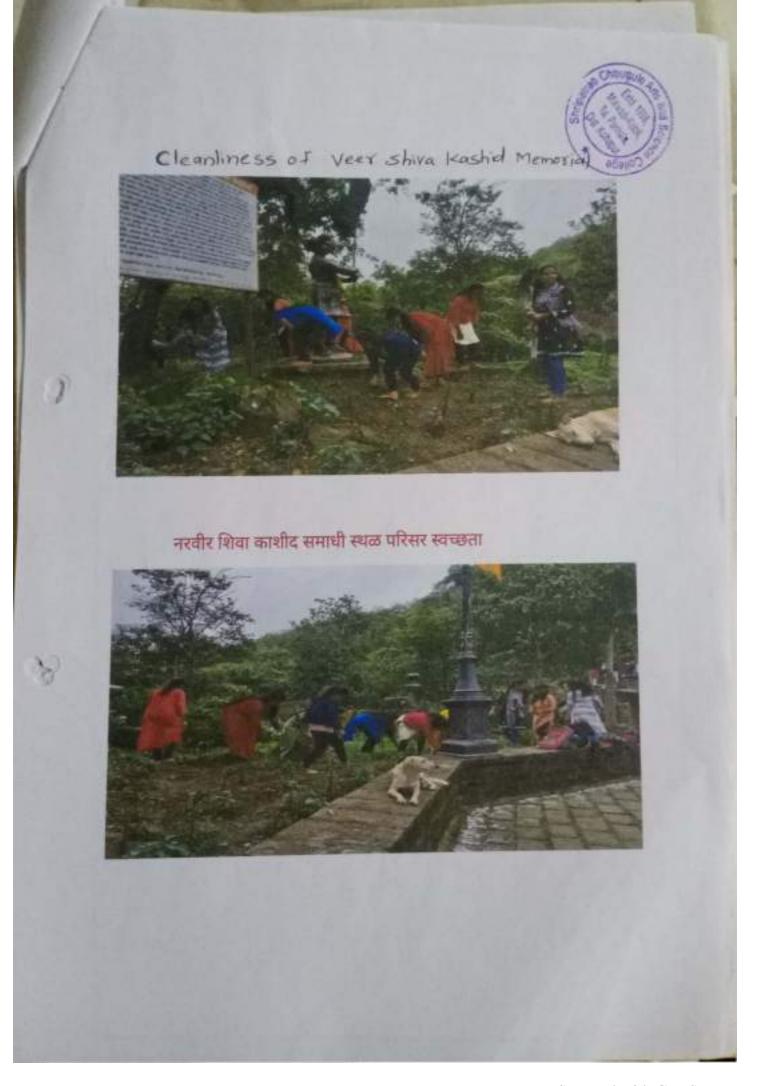

C - Associately USC

\* Accordingly NAAC Bangaiore with CGPA of 2.75 on four point scale at 2 Tigrace \* M A Regular Mode

· Pare sheets afficient to Shavaji University, Komapur

\*M St (Marnematics) - Visitance Mode

Reg. No. F-10983

Hon ble Dr K, S Chouquie

Rol. No.: 09 (3) 2023-28

Date 9 21 861 2023

प्रति

मा. सरपंच / ग्रामसेवकसो। नेबाबर ग्रामपंचायत, ज् ध्रव

विषय:- वीर शिवा काशीद ऐताहासिक स्मारक मेट, माहिती व स्वव्छतेबाबत

महोदय,

आमच्या महाविद्यालयातील बी. ए. भाग । च्या इतिहास विषयाच्या विद्यार्थीनी व सहा. प्रा. छी. श्रीमती यु. यु. पाटील हया वीर शिवा काशीद यांच्या पुष्प स्मरणार्थ स्मारकास भेट दिनांक 13 जुलै 2023 रोजी भेट देणार आहेत. वीर शिवा काशीद यांची ऐताहासिक माहिती घेणे व स्मारक परिसराची स्वच्छता करणार आहेत...

कृपया सदर उपक्रमास आपल्याकडून सहकार्य मिळावे ही विनंती.

कलावे





Scanned with CamScanner



#### Shripatarao Chougale Arts And Science College,

Malwadi - Kotoli

IQAC, 'Department of Sociology'

Report :: 2023 -24

Extension / Outreach/ Programs

"Survey"

Day And Date: Wednesday 23/01/2024

Theme Of The Activity

"Digavade Village of population survey"

Target Group: BA Part - III Students

Number Of Students Involved: 13

Guide And Observers: - Principal. Dr. Vijaykumar Patil

Dr. B.N.Ravan

Dr. S. S. Kuralikar

Shrl : D. H. Naik

**Program Outreach** 

To get knowledge about population

**Program Specific Outcome** 

Get exact figer of population

Organizer

Shri : D. H. Naik





माळवाडी- कोतोली

समाजशास्त्र विभाग

दिगवडे गावचा लोकसंख्या सर्वे

अहवाल

臣 23/1/2024

सन -2023-24

श्रीपतराव चौगुले आर्ट्स ॲण्ड सायन्स कॉलेज माळवाडी कोतोली येथील समाजशास