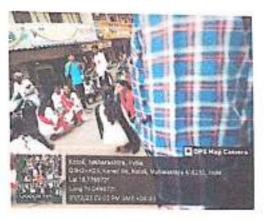

#### PROTO PAGE

शीपतराव चौगले कॉलेजमध्ये भगतसिंग यांच्या प्रतिमेचे पुजन करताना डॉ. विजयकुमार पाटील, सोबत शिवाजीराव पाटील.

श्रीपतराव चौगुले महाविद्यालयात थोर सेनानींना अभिवादन कोतोली : श्रीपतराव चाँगुले येथील राष्ट्रीय छात्र सेना विभाग यांच्या संयुक्त विद्यमाने शहीद दिनानिमित्त शहीद भगतिसँग, राजगुरू, सुखदेव यांच्या प्रतिमेचे पूजन प्राचार्य डॉ. विजयकुमार पाटील यांच्या हस्ते करण्यात आले. अध्यक्षस्थानी सचिव शिवाजीराव पाटील होते. यावेळी राप्टीय छात्र सेना विभागातील कॅडेटसुनी परेड सादर करून अभिवादन केले. कार्यक्रमास सर्व शिक्षक, कर्मचारी, विद्यार्थी-विद्यार्थिनी उपस्थित होते.