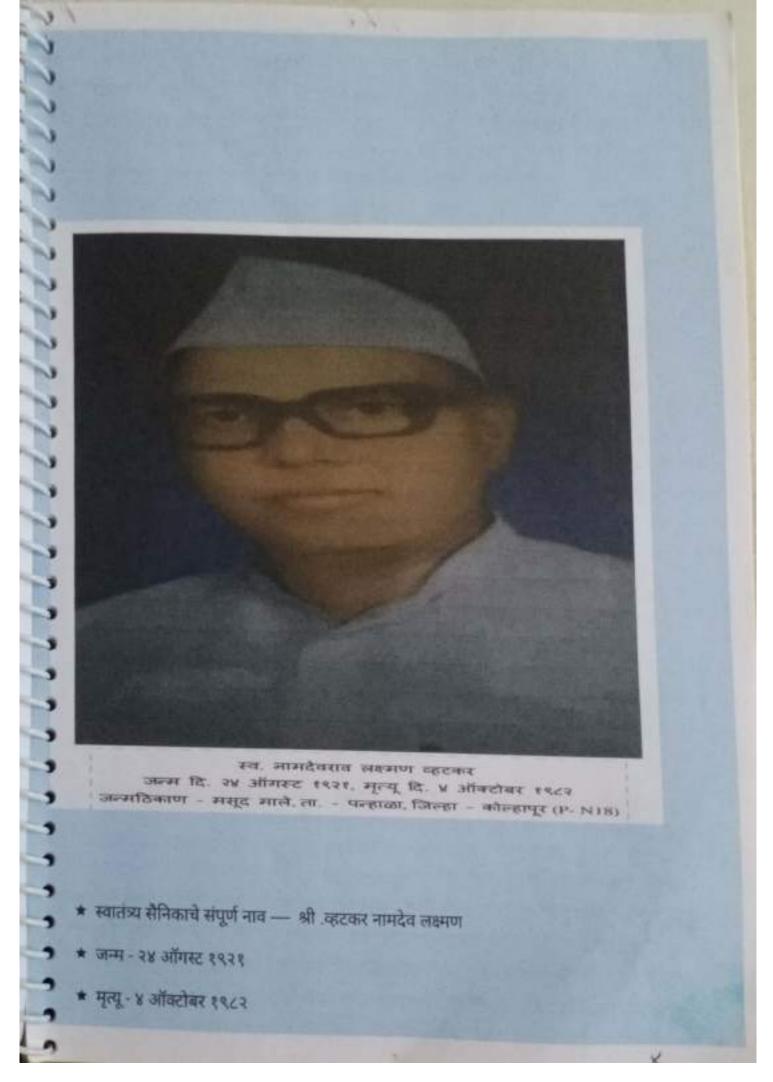

-------|
| *   | हसोळकर मयुरेश जयेंद्र<br>पोवार महादेव विष्णू<br>जाधव स्नेहलता संभाजी<br>बीगले कल्याणी चंद्रकांत | श्री . व्हटकर नामदेव लक्ष्मण           | ३ ते ३४  |
| з   | उदाळे मनोज भगवान<br>पाटील शुंभागी संभाजी<br>माने विदया सुरेश                                    | श्री . कुलकर्णी वासुदेव रामचंद्र.      | 34 d 39  |
| 3   | यौगुले अजित सुरेश<br>मंगवडे अक्षय सतपाल<br>कुंभार शुभम वसंत                                     | श्री . कासार ( मोहिरे ) ज्ञानदेव गणवती | ४० ते ४४ |
| ×   | कांबळे रोहित विश्वास<br>कांबळे प्रज्ञावंत अमित<br>गुरव गणेश रंगराव                              | श्री अस्मे पांडुरंग निवृती             | ४५ते ४९  |
| 4   | लावंगरे राणी विष्णू<br>पाटील अकुंश चंद्रकांत<br>पादव दत्तात्रय अशोक                             | श्री . देसाई जयसिंगराव बळवंतराव        | ५० ते ५४ |



- स्वातंत्र्य सैनिकाचे वय (हयात असल्यास) -
- \* पेन्शन सुरु असल्यास पेन्शन नंबर शासनाकडून मिळणारी पेन्शन घेत नव्हते .
- मुलाखत देणाऱ्यांचे नाव श्री व्हटकर यशवंत नामदेव
- \star स्वातंत्र्य सैनिकाशी असलेला नातेसंबंध मुलगा

1111111111111111

- स्वातंत्र्य सैनिकाचा संपूर्ण पत्ता -मु.पो. मसूदमाले ; ता .पन्हाळा ; जि. कोल्हापूर
- \* स्वातंत्र्य सैनिकाचा कार्यकाल सन १९४० ते १९४८
- \* स्वातंत्र्य सैनिकाचा पूर्व जीवनवृत्तांत असा आहे त्यांचे मूळ गाव मौजे मसूद माले होय . या ग्रामीण भागातून अत्यंत गरीब परिस्थितीत शिक्षण घेतले . कोल्हापूर मध्ये बी.ए. ऑनस् पदवी घेतली . शिक्षणक्रम चालू असतानाचा स्वातंत्र्य लढ्यामध्ये सक्रीय सहभाग घेतला .जनजागृतीसाठी वृत्तपत्रे , लेखव्दारे समाज प्रबोधन , समाज जागृती करत होते .राजाराम कॉलेज कोल्हापूर येथे विद्यार्थी असताना सन १९४१ साली लिहिलेली आणि सन १९४३ साली प्रसिद्ध झ