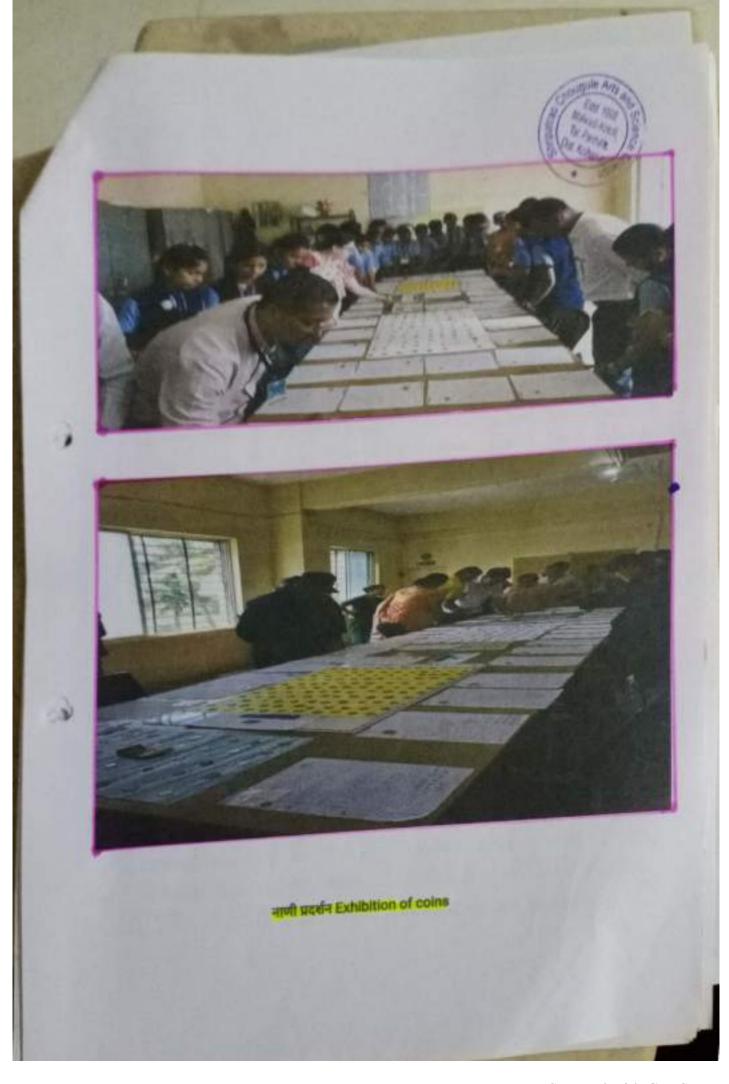

Coins and information of ancient, medieval, Shiva period and modern times were known

Organizer

Shri. P.D. Mane

Dr. smt. U. U. Patil

शनगंपा विक्रण प्रसारक मंडल माळवाडी संपतित, श्रीपतराव चौगुले आर्ट्स ॲंण्ड सायन्स कॉलेज, माळवाडी - कोतॉली IQAC व इतिहास विभाग नाणी प्रदर्शन Exhibition of coins कार्यक्रम पत्रिका प्रास्ताविक व स्वागत : श्री.पी. डी. माने प्रमुख मार्गदर्शक. : कु.एम एन लाटकर नागी संपातक की .ए. भाग एक विद्यार्थी ः नाण्यांचे महत्व अध्यक्ष : मा.डॉ.श्रीमती. व्ही.पी. पाटील प्र. प्रनार्था, श्रीपत्त्वय चीमुले आईस और साधना कॉलेज, मानवाडी - फोतोली. प्रमुख उपस्थिती : मा. श्री. शिवाजीराव पाटील सविव, जनगंगा विश्वण प्रसारक गंडक गाळवाडी : मा.डॉ. बी. एन. रावण IQAC, WHITEUE A : मा.हॉ .एस.एस. कुरलीकर जीवरविटी प्रमुख : हॉ . श्रीमती .यु. यु . पाटील वेळ : सकाळी ११.३० वा. दि .११ सप्टेंबर २०२३.





Scanned with CamScanner











### श्रीपतराव चौमुले आर्ट्स अँण्ड सायन्स कॉलेज, माळवाडी - कोतोली IQAC व इतिहास विभाग यांच्या संयुक्त विद्यमाने नाणी प्रदर्शन Exhibition of coins अहवाल

श्रीपतराव चौगुले आर्ट्स ॲण्ड सायन्स कॉलेज, माळवाडी-कोतोली चेचील अंतर्गत गुणवत्ता हमी कक्ष व इतिहास विभागामार्फत प्राचीन, मध्ययुगीन, शिवकालीन, ब्रिटिश कालीन या काळातील नाण्याच्या प्रदर्शन घेण्यात आले. या नाण्याच्या प्रदर्शनच्या उद्घाटन प्रसंगी च्या उद्घाटन प्रसंगी विद्यार्थ्यांनी महाविद्यालयीन जीवनामच्ये कोणत्या ना कोणत्या प्रकारचा छंद जोपासावा म्हणजे याचा उपयोग आपल्या भविष्यासाठी नक्की होईल व आपले जीवन आनंदमय होईल असे प्रतिपादन जानगंगा शिक्षण प्रसारक मंडळाचे सचिव शिवाजीराव पाटील यांनी केले कार्यक्रमाच्या अध्यक्षस्थानी प्र. प्राचार्य डॉ. व्ही. पी. पाटील होत्या कार्यक्रमास प्रमुख उपस्थिती म्हणून अंतर्गत गु