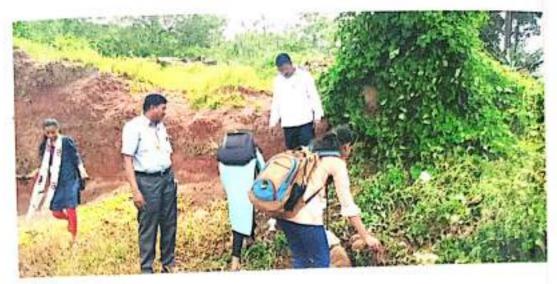

Day And Date 24 MAY2023

Theme of The Activity "PLASTIC COLLECTION NANDARI DAM"

Target Group: NCC Cadets

Number of Students Involved: 18+

Guide And Observers: Prin. Dr. V. P Patil Dr. B. N. Rayan

Program Outreach Join us for collecting plastic and garbage

Program Specific Outcome

PREVENTION OF PLASTIC USE AND SAVE THE EARTH, & ENVIRONMENT.

Organizer DEPARMENT OF NCC

#### REPORT

The Work the 'LIFE FOR EVENT' with enthusiasm at Nandari damfor collecting plastic and garbage for save water from pollution. Hon. Dr. V. A. Patil the program's main guest, raised the Poster on this occasion.

> Mrs. Manisha Sawant greeted the attendees and explained the program&Mrs. Manisha moderated the program.

On this programme guided by Con Vijayant Thorat, commanding officer 56 Mah bn ncc.Kolhapur .Theme of this programme is 'KEEP THE SEEN CLEAN'.