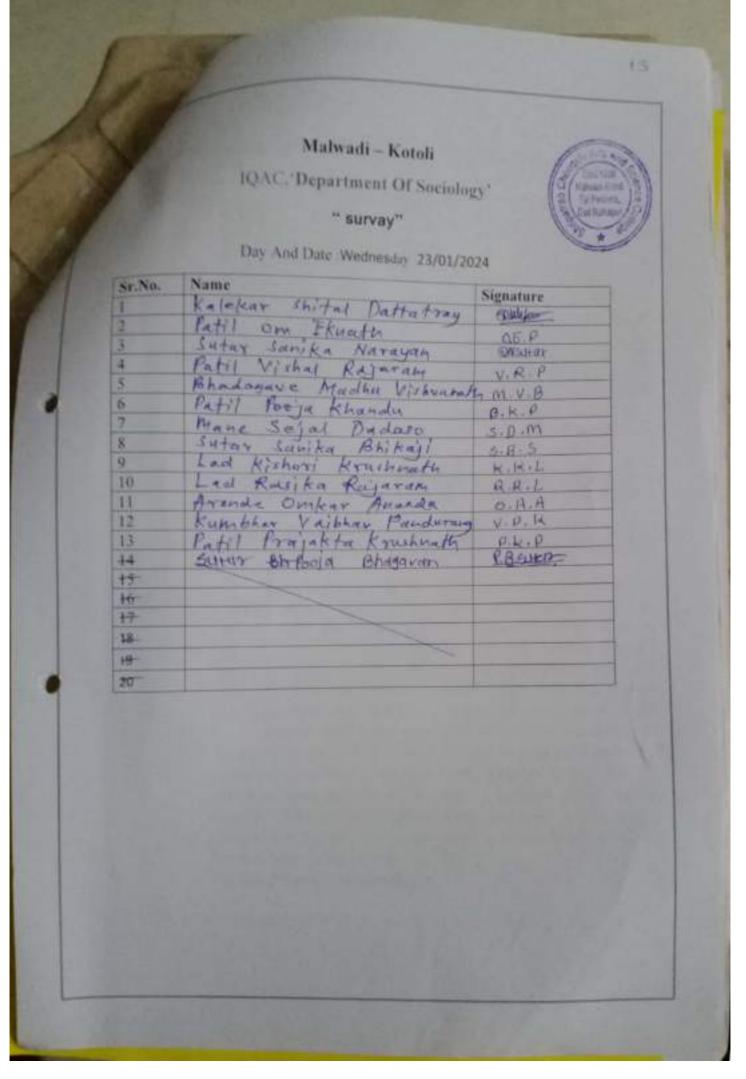

ुखाचे नाव त्याचा धर्म त्याचे जात त्याच्या कुटुंबातील वयोमानानुसार सदस्य संख्या त्यांच्या कुटुंबातील शैक्षणिक माहिती त्यांच्या कुटुंबामध्ये कोण कोणता व्यवसाय केला जातो त्यांच्या घरामध्ये स्त्री पुरुष मतदार किती आहेत. या सर्वाची सविस्तर माहिती गोळा करण्यात आली हा सर्वे करण्यासाठी प्रमुख मार्गदर्शक आदरणीय प्राचार्य डॉक्टर विजयकुमार पाटील सर यांचे सहकार्य लाभले न्याक समन्वयक पो. डॉ. बी. एन. रावण सर यांचे मार्गदर्शन लागले. या सर्वेसाठी समाजशास्त्र विभागातील 13 विद्याध्यांनी सहभाग नौदविला होता समाजशास्त्र विभागातील डॉक्टर एस एस कुरलीकर व पाध्यापक डीएच नाईक यांचे सहकार्य व मार्गदर्शन लाभले तसेच यामपंचायत दिगवडे चे सरपंच सर्व सदस्य संग्राम पाटील त्यांचेही महत्वाचे सहकार्य लाभले या सर्वेचा निश्चितच ग्रामपंचायत दिगवडे गावाला फायदा होईल.









Scanned with CamScanner





Scanned with CamScanner





अंतर्गना शिक्षण प्रतास्त्र मेहळ, माळवाडी संपतित

# श्रीपतराव चौगुले आर्टस् ॲण्ड सायन्स कॉलेज माळवाडी - कोतीली कोरोग विषाण् (covide 19) व मानतिक आरोग्य या विषयावर समुदेशन समिनी मार्वन

## मानसिक आरोग्य सर्व्ह

कोरोना विषाणू में जगाला चितेल टाकले आहे. आपल्या देशात मुद्धा याचे प्रमाण दिवसीदेवस वाहत जात आहे ही काळजी ची मोष्ट आहे. या आजाराने मानवी जीवनावर खुप मोठ्या प्रमाणात परिणाम झाला आहे. टी व्ही , व्हाट्सएप, फेसवुक या सारख्या मीडिया मधून रोज या विषाणू विषयी येणाऱ्या माहिती मधून मनामध्ये मनवरात्मक भावना निर्माण झाल्या आहेत त्यामुळे झोप न लागणे. श्रीती वाटणे, चिडचिड होणे या सारख्या नक्षणं दिस् लागली आहेत.

कोरोना काळात लोकांचे मानसिक आरोग्य छालावले आहे. हे जाणून घेण्यासाठी समुपदेशन समिती माफेत मानसिक आरोग्यावरती एक पश्नावली तथार करण्यात आती. या प्रश्नावलीच्या आधारे लोकांचे कोरोना काळात मा