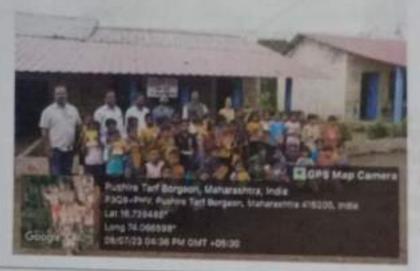

.एच.माईक



Scanned with CamScanner







#### **DEPARTMENT of ECONOMICS**

Report: 2023-24

Extension / Outreach / Programs

"SOCIAL ACTIVITY"

Day and Date: Wednesday 05/07/2023

Them of The Activity

"Distribution of Educational Material to 1st to 4th std students"

Target Group: B.A. Part-I, II, III students

Number of Students Involved: 78

Guide and Observers: Principal Dr. V.P. Patil

Dr.B.N. Ravan

**Program Outreach** 

'Received Educational Material to the Students'

**Program Specific Outcome** 

'To Satify the Students'

Organizer

Dr.M.K.Kamble

Dr. Smt.M.H. Patil



करपेक्रमास च मुख्यारमापक की. नेताजी पाटीस,चा. एच.डी. पाटीस,अथर्थ पाटीस,की. बी. एस. पाटीस,की. अभिजीत काटकर, कुती काटकर ,राजकी शिमेकर व शिक्षक उपस्थित होते.

Distribution of Educational Material to 17 to 4th 51d.



श्रीपतराव चौगुले कॉलेजमधील अर्थशास्त्र विभागामार्फत शैक्षणिक साहित्य वाटप प्रसंगी डॉ. श्रीमती मनीषा हिंदुराव पाटील, पा. एच.डी. पाटील, श्री. नेताजी पाटील, श्री. बी. एस. पाटील, श्री. अभिजीत काटकर व मान्यवर





#### अहवास

### विद्वा मंदिर पुक्तिर येथे शैक्षणिक साहित्याचे वाटप

बुधवार दि.05/ 07/ 2023 रोजी विद्यामदिर पुशिरे ता. पन्हाळा येथे इयता पहिली ते घौधीतील सर्व विद्यार्थ्यांना श्रीपतराव घौगुले आर्ट्स आणि सायन्स कॉलेज, माळवाडी-कोतोली येथील अर्थशास्त्र विभाग प्रमुख, प्रा. वॉ. सनीषा हिंदुराव पाटील यांनी 72 विद्यार्थ्यांना शैक्षणिक साहित्याचे वाटप केले

या वेळी शाळेचे मुख्याच्यापक मा. श्री नेताजी पाटील पा. एच. डी. पाटील, अथर्व पाटील, शिक्षक बी. एस. पाटील, अभिजीत काटकर, श्रुती काटकर, राजश्री शियेकर उपस्थित होते.

Consid M.H. Patil)







1639

# धीपतराव चौगुले आर्ट्स अंड सायन्स कोलेज, माळ