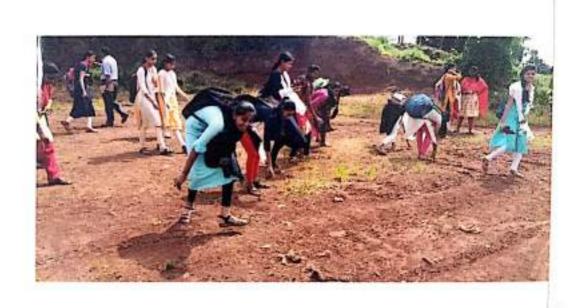

Day And Date 24 MAY2023

Theme of The Activity "PLASTIC COLLECTION NANDARI DAM"

Target Group: NCC Cadets

Number of Students Involved: 18+

Guide And Observers: Prin. Dr. V. P Patil Dr. B. N. Rayan

Program Outreach Join us for collecting plastic and garbage

Program Specific Outcome

PREVENTION OF PLASTIC USE AND SAVE THE EARTH, & ENVIRONMENT.

Organizer DEPARMENT OF NCC

#### REPORT

The Work the 'LIFE FOR EVENT' with enthusiasm at Nandari damfor collecting plastic and garbage for save water from pollution. Hon. Dr. V. A. Patil the program's main guest, raised the Poster on this occasion.

> Mrs. Manisha Sawant greeted the attendees and explained the program&Mrs. Manisha moderated the program.

On this programme guided by Con Vijayant Thorat, commanding officer 56 Mah bn ncc.Kolhapur .Theme of this programme is 'KEEP THE SEEN CLEAN'.