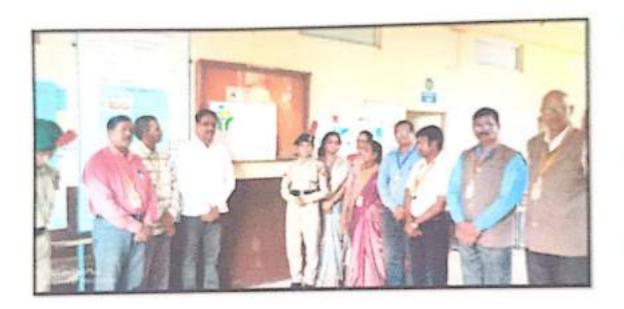

#### REPORT

The 'SHAHID DIN' celebrated at Shripatrao Chaugule Arts and Science College Malwadt-Kotoli, Hon. Dr. V. A. Patil the program's main guest, raised the PHOTO WORSHIP

Mrs. Manisha Sawant greeted the attendees and explained the Sacrifices of freedom fighter&Mrs. Manisha moderated the program.

On this occasion, the Hon secretory shri S.S.Patil& Hon.PrincipalDr. V. A. Patil, Puts flower mala on the photo All cadets salutes for Shahid.

CoodenatorDr.B.N.Ravan, Dr. S.S. Kurlikar, All NCC Cadets Professors, Teachers, and Students were present.