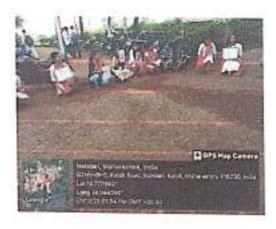

#### PROTO PAGE

शीपतराव चौगले कॉलेजमध्ये भगतसिंग यांच्या प्रतिमेचे पुजन करताना डॉ. विजयकुमार पाटील, सोबत शिवाजीराव पाटील.

श्रीपतराव चौगुले महाविद्यालयात थोर सेनानींना अभिवादन कोतोली : श्रीपतराव चाँगुले येथील राष्ट्रीय छात्र सेना विभाग यांच्या संयुक्त विद्यमाने शहीद दिनानिमित्त शहीद भगतिसँग, राजगुरू, सुखदेव यांच्या प्रतिमेचे पूजन प्राचार्य डॉ. विजयकुमार पाटील यांच्या हस्ते करण्यात आले. अध्यक्षस्थानी सचिव शिवाजीराव पाटील होते. यावेळी राप्टीय छात्र सेना विभागातील कॅडेटसुनी परेड सादर करून अभिवादन केले. कार्यक्रमास सर्व शिक्षक, कर्मचारी, विद्यार्थी-विद्यार्थिनी उपस्थित होते.