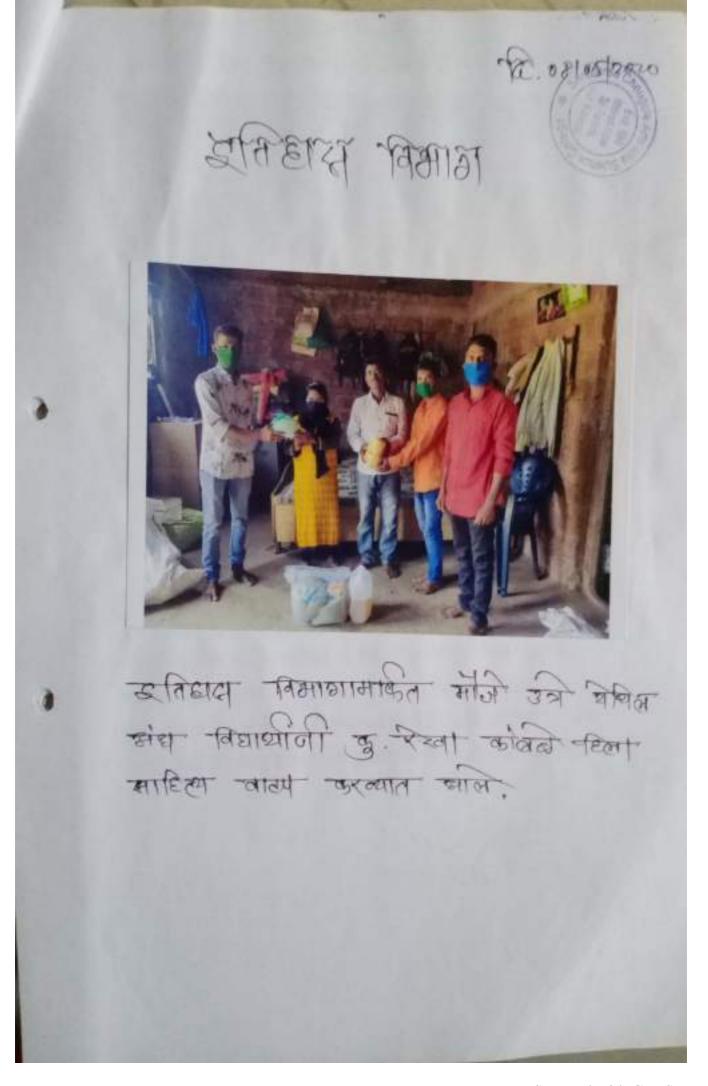

#### PROTO PAGE

शीपतराव चौगले कॉलेजमध्ये भगतसिंग यांच्या प्रतिमेचे पुजन करताना डॉ. विजयकुमार पाटील, सोबत शिवाजीराव पाटील.

श्रीपतराव चौगुले महाविद्यालयात थोर सेनानींना अभिवादन कोतोली : श्रीपतराव चाँगुले येथील राष्ट्रीय छात्र सेना विभाग यांच्या संयुक्त विद्यमाने शहीद दिनानिमित्त शहीद भगतिसँग, राजगुरू, सुखदेव यांच्या प्रतिमेचे पूजन प्राचार्य डॉ. विजयकुमार पाटील यांच्या हस्ते करण्यात आले. अध्यक्षस्थानी सचिव शिवाजीराव पाटील होते. यावेळी राप्टीय छात्र सेना विभागातील कॅडेटसुनी परेड सादर करून अभिवादन केले. कार्यक्रमास सर्व शिक्षक, कर्मचारी, विद्यार्थी-विद्यार्थिनी उपस्थित होते.