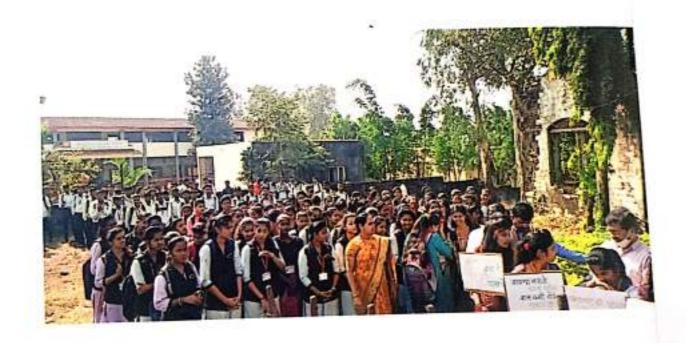

#### DEPARTMENT OF NCC.

REPORT: 2023-24

Extension / Out Reach / Programs "SHAHID DIN"

Day And Date: THURSDAY23 March 2024

Theme of The Activity "PHOTO WORSHIP"

Target Group: NCC Cadets& Staff

Number of Students Involved: 30+

#### REPORT

The 'SHAHID DIN' celebrated at Shripatrao Chaugule Arts and Science College Malwadt-Kotoli, Hon. Dr. V. A. Patil the program's main guest, raised the PHOTO WORSHIP

Mrs. Manisha Sawant greeted the attendees and explained the Sacrifices of freedom fighter&Mrs. Manisha moderated the program.

On this occasion, the Hon secretory shri S.S.Patil& Hon.PrincipalDr. V. A. Patil, Puts flower mala on the photo All cadets salutes for Shahid.

CoodenatorDr.B.N.Ravan, Dr. S.S. Kurlikar, All NCC Cadets Professors, Teachers, and Students were present.

#### PROTO PAGE

शीपतराव चौगले कॉलेजमध्ये भगतसिंग यांच्या प्रतिमेचे पुजन करताना डॉ. विजयकुमार पाटील, सोबत शिवाजीराव पाटील.

श्रीपतराव चौगुले महाविद्यालयात थोर सेनानींना अभिवादन कोतोली : श्रीपतराव चाँगुले येथील राष्ट्रीय छात्र सेना विभाग यांच्या संयुक्त विद्यमाने शहीद दिनानिमित्त शहीद भगतिसँग, राजगुरू, सुखदेव यांच्या प्रतिमेचे पूजन प्राचार्य डॉ. विजयकुमार पाटील यांच्या हस्ते करण्यात आले. अध्यक्षस्थानी सचिव शिवाजीराव पाटील होते. यावेळी राप्टीय छात्र सेना विभागातील कॅडेटसुनी परेड सादर करून अभिवादन केले. कार्यक्रमास सर्व शिक्षक, कर्मचारी, विद्यार्थी-विद्यार्थिनी उपस्थित होते.