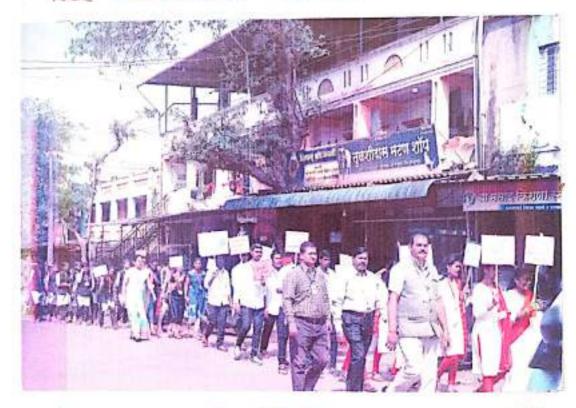

#### कोतोली स्वच्छता रॅली अहवाल

श्रीपतराव चौगुले आर्ट्स अँड सायन्स कॉलेज माळवाडी कोतोली तालुका पन्हाळा राष्ट्रीय सेवा योजना विभागाच्या वतीने मौजे कोतोली गावामध्ये सोमवार दिनांक 3 आक्टोंबर 2022 रोजी स्वच्छता रॅलीचे आयोजन करण्यात आले होते राष्ट्रीय सेवा योजनेच्या विद्यार्थ्यांनी आणि घोषणेच्या माध्यमातून ग्रामस्थांमध्ये स्वच्छतेबाबतीत जाणीव जागृती करण्याचा प्रयत्न केला त्याचबरोबर कोतोली गावातील ग्रामपंचायत इमारत,हनुमान मंदिर परिसर यांच्या भोवतीने असणारा प्लास्टिकचा कचरा तसेच गवत काढून त्याची योग्य प्रकारे विल्हेवाट लावण्यात आली सदर रॅलीमध्ये कोतोली गाव प्लास्टिक मुक्त करण्याचे आवाहन राष्ट्रीय सेवा योजनेच्या विद्यार्थ्यांनी ग्रामस्थांना केले व प्लॅस्टिकच्या वापरामुळे होणाऱ्या दुष परिणामांची माहिती ग्रामस्थांना दिली. यावेळी डॉ.एम. के. कांबळे डॉ. बी एन रावण, डॉ. एस. एस. कुरलीकर, डॉ. बी. जी. पाटील, डॉ. श्रीमती उमा पाटील, प्रा. मनीषा कुरणे तसेच राष्ट्रीय सेवा योजनेचे विद्यार्थी मोठ्या संख्येने उपस्थित होते.

कार्यक्रम अधिकारी राष्ट्रीय सेवा योजना

Cleanliness Rally

3 भीक्टीबर 2022 रीजी कोन्नोजी जावामधून स्व कता रेकी मार्न प्राम्ब्याना स्वच्छेतेचे महतव परवून दिले.

C