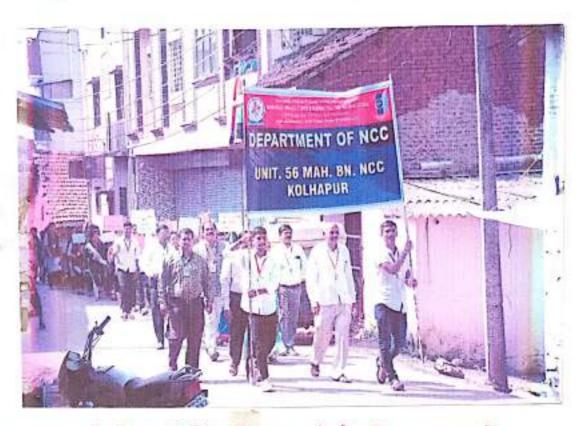

> Mrs. Manisha Sawant greeted the attendees and explained the program&Mrs. Manisha moderated the program.

On this programme guided by Con Vijayant Thorat, commanding officer 56 Mah bn ncc.Kolhapur .Theme of this programme is 'KEEP THE SEEN CLEAN'.