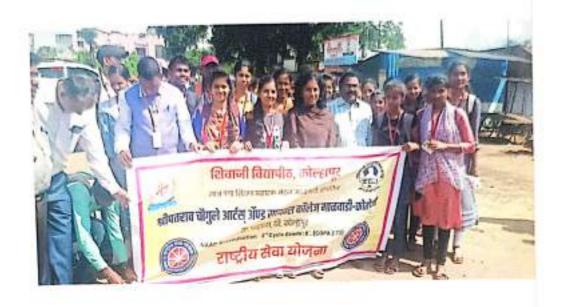

#### PROTO PAGE

शीपतराव चौगले कॉलेजमध्ये भगतसिंग यांच्या प्रतिमेचे पुजन करताना डॉ. विजयकुमार पाटील, सोबत शिवाजीराव पाटील.

श्रीपतराव चौगुले महाविद्यालयात थोर सेनानींना अभिवादन कोतोली : श्रीपतराव चाँगुले येथील राष्ट्रीय छात्र सेना विभाग यांच्या संयुक्त विद्यमाने शहीद दिनानिमित्त शहीद भगतिसँग, राजगुरू, सुखदेव यांच्या प्रतिमेचे पूजन प्राचार्य डॉ. विजयकुमार पाटील यांच्या हस्ते करण्यात आले. अध्यक्षस्थानी सचिव शिवाजीराव पाटील होते. यावेळी राप्टीय छात्र सेना विभागातील कॅडेटसुनी परेड सादर करून अभिवादन केले. कार्यक्रमास सर्व शिक्षक, कर्मचारी, विद्यार्थी-विद्यार्थिनी उपस्थित होते.