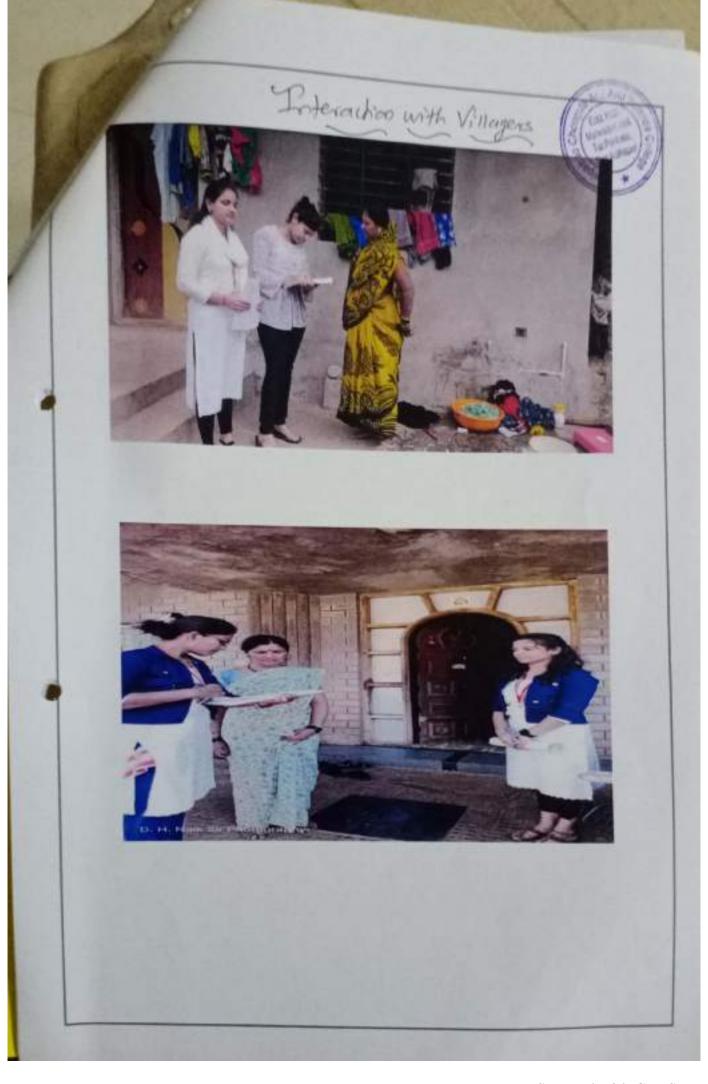

आले

या सर्वे मध्ये कुटुंब पमुखाचे नाव त्याचा धर्म त्याचे जात त्याच्या कुटुंबातील वयोमानानुसार सदस्य संख्या त्यांच्या कुटुंबातील शैक्षणिक माहिती त्यांच्या कुटुंबामध्ये कोण कोणता व्यवसाय केला जातो त्यांच्या घरामध्ये स्त्री पुरुष मतदार किती आहेत. या सर्वाची सविस्तर माहिती गोळा करण्यात आली हा सर्वे करण्यासाठी प्रमुख मार्गदर्शक आदरणीय प्राचार्य डॉक्टर विजयकुमार पाटील सर यांचे सहकार्य लाभले न्याक समन्वयक पो. डॉ. बी. एन. रावण सर यांचे मार्गदर्शन लागले. या सर्वेसाठी समाजशास्त्र विभागातील 13 विद्याध्यांनी सहभाग नौदविला होता समाजशास्त्र विभागातील डॉक्टर एस एस कुरलीकर व पाध्यापक डीएच नाईक यांचे सहकार्य व मार्गदर्शन लाभले तसेच यामपंचायत दिगवडे चे सरपंच सर्व सदस्य संग्राम पाटील त्यांचेही महत्वाचे सहकार्य लाभले या सर्वेचा निश्चितच ग्रामपंचायत दिगवडे गावाला फायदा होईल.









Scanned with CamScanner





Scanned with CamScanner





अंतर्गना शिक्षण प्रतास्त्र मेहळ, माळवाडी संपतित

# श्रीपतराव चौगुले आर्टस् ॲण्ड सायन्स कॉलेज माळवाडी - कोतीली कोरोग विषाण् (covide 19) व मानतिक आरोग्य या विषयावर समुदेशन समिनी मार्वन

## मानसिक आरोग्य सर्व्ह

कोरोना विषाणू में जगाला चितेल टाकले आहे. आपल्या देशात मुद्धा याचे प्रमाण दिवसीदेवस वाहत जात आहे ही काळजी ची मोष्ट आहे. या आजाराने मानवी जीवनावर खुप मोठ्या प्रमाणात परिणाम झाला आहे. टी व्ही , व्हाट्सएप, फेसवुक या सारख्या मीडिया मधून रोज या विषाणू विषयी येणाऱ्या माहिती मधून मनामध्ये मनवरात्मक भावना निर्माण झाल्या आहेत त्यामुळे झोप न लागणे. श्रीती वाटणे, चिडचिड होणे या सारख्या नक्षणं दिस् लागली आहेत.

कोरोना काळात लोकांचे मानसिक आरोग्य छालावले आहे. हे जाणून घेण्यासाठी समुपदेशन समिती माफेत मानसिक आरोग्यावरती एक पश्नावली तथार करण्यात आती. या प्रश्नावलीच्या