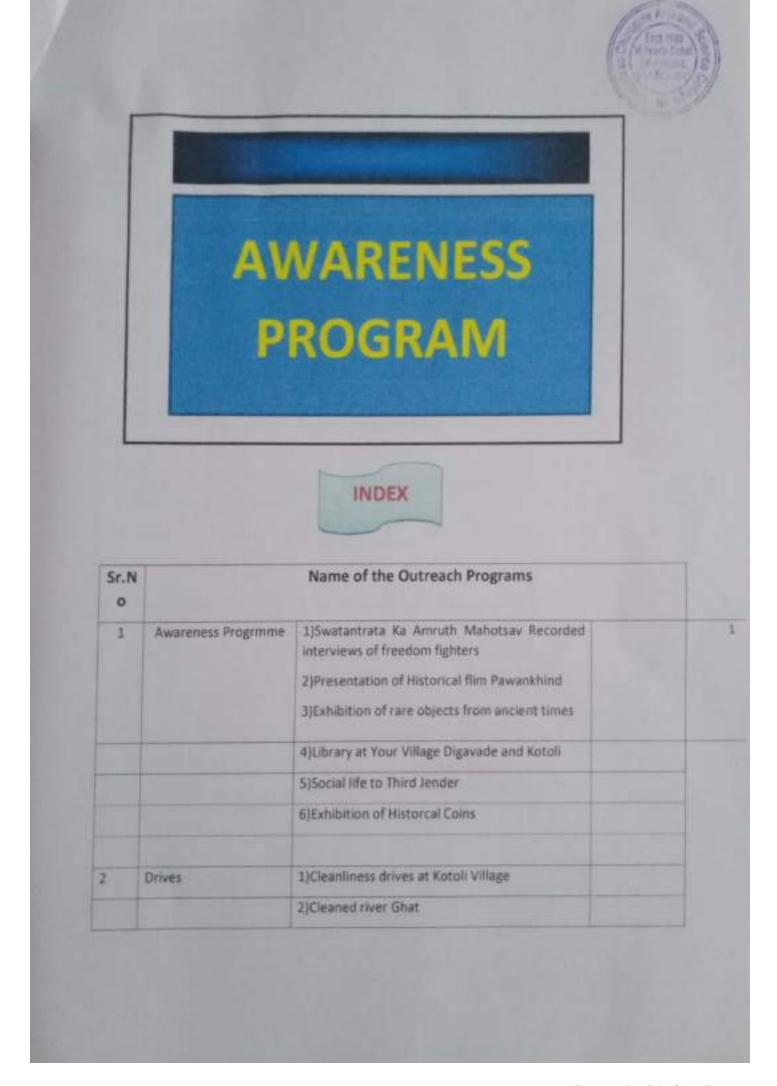

स्था संचालक डॉ. अजय चौगुले यांच्या हस्ते करण्यात आले. कार्यक्रमास संस्थेचे सचिव शिवाजीराव पाटील, डॉ. वी. एन. रावण उपस्थित होते. यावेळी विद्यार्थ्यांनी ग्रामपंचायत कोतोली व हनुमान मंदिर परिसराची स्वच्छता केली. स्वच्छतेचे विषयी विद्यार्थी-विद्यार्थिनीनी पथनाट्य सादर केले.

लाभार्थी :- २०

#### Outcome

6

10

- १. महात्मा गांधी यांच्या विचारांची ओळख करून देणे.
- २. महात्मा गांधी यांच्या विचारांची प्रस्तुतता पटवून देणे.



C.T.A. Nath. Sawant . 56 Man. Bn. NCC, Kolhapur. Shripatras Changule Arts And Science College, Malwadi, Kotoli.

श्रीपतराव चौगुले आर्टस् अंग्ड सावन्स कॉलेज णकाडी-कोतोली, ता फहाळा, जि. कोत्हाफी

# महात्मा गांधी जयंती.



अहात्मा गांही जयंतीनिसित्त कोतोली गावासहये NCC कंडेहम् बेली काहताला



NCC केंडेरस व NSS विद्यार्थी सोवान प्राध्यापक वर्ग कोनोली गावामध्ये बॅली काहताला.





|                             | Titlesned old Temple                                                                                                                                |
|-----------------------------|-----------------------------------------------------------------------------------------------------------------------------------------------------|
|                             | 4)Cleaned College near area                                                                                                                         |
|                             | 5)Cleaned Forts                                                                                                                                     |
| 3 Awareness Raffies         | 1)Voters awareness