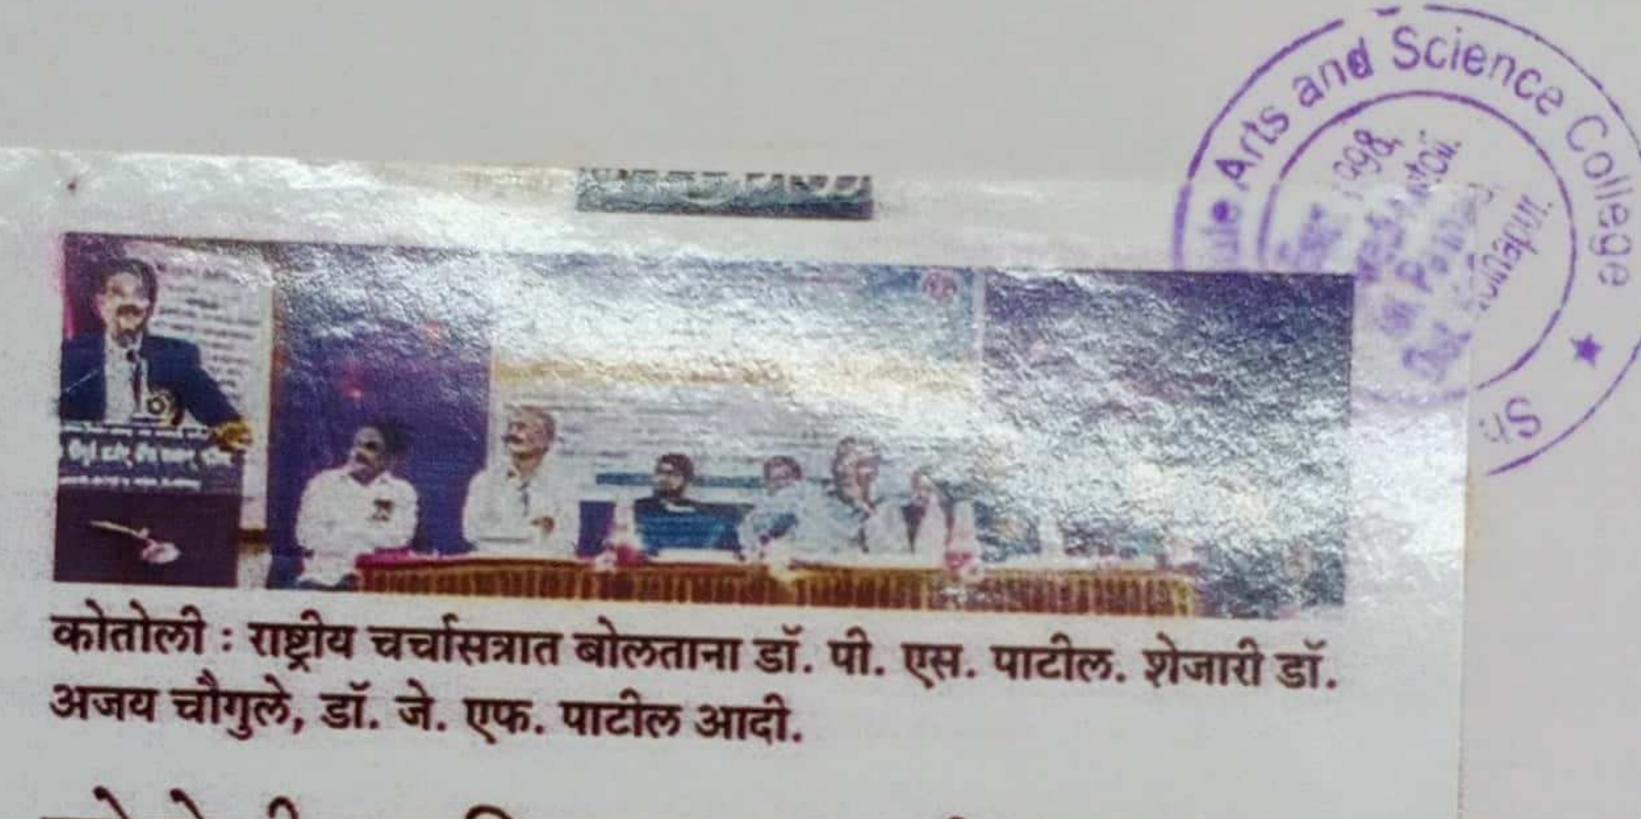

### श्रीपतराव चौगुले आर्ट्स अँन्ड सायन्स कॉलेज, माळवाडी - कोतोली अंतर्गत गुणवत्ता हमी कक्ष, संशोधन समिती यांच्या संयुक्त विदयमाने बौद्धिक संपदा अधिकार (IPR)

व्याख्यान

बौद्धिक संपदा अधिकार (IPR )व्याख्यान देताना प्रो.डॉ.बी .एन. रावण सर , डॉ . एन . डी .मांगोरे डॉ .एस .एस .कुरलीकर ,डॉ .यु .यु .पाटील, प्रा . जे .ए. सरदेसाई