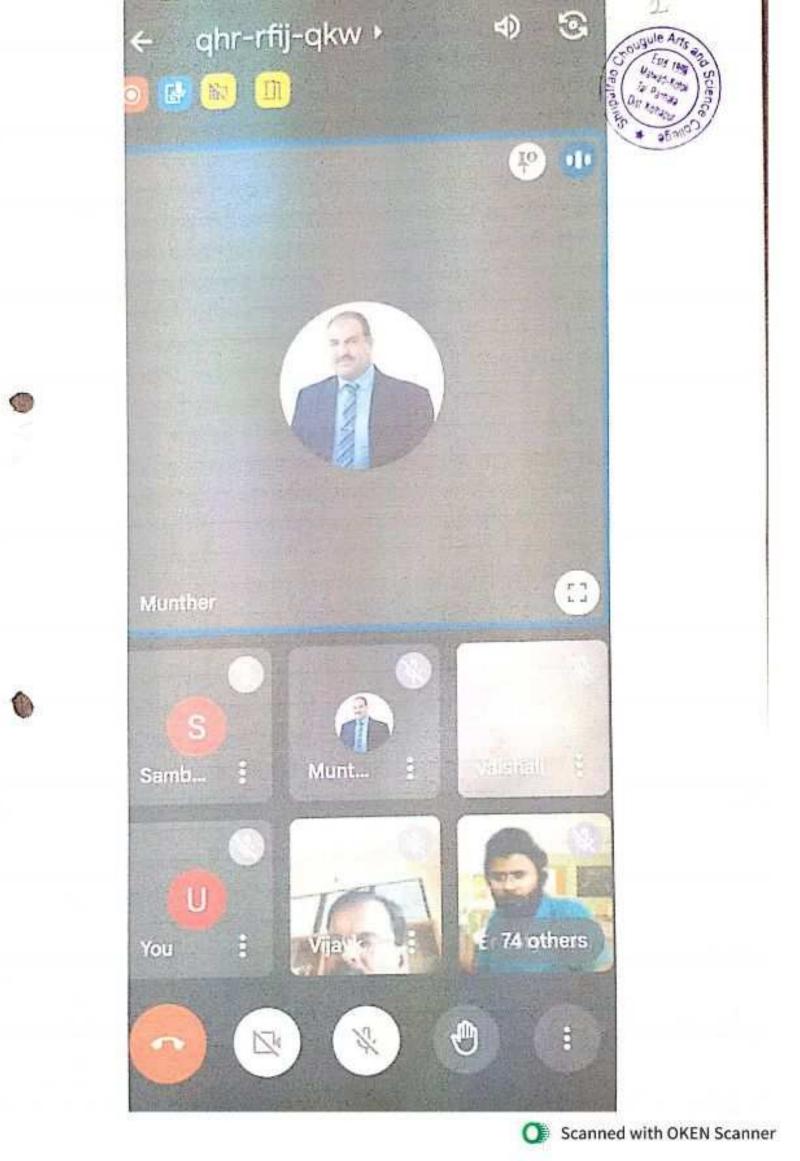

### IDNAL E-CONFERENCE

**One Day Multidisciplinary** 

ON

## WOMEN EMPOWERMENT

Tuesday, 30 April 2024 Time: 10:00 am TO 02:00 pm Organized by Dnyanganga Shikshan Prasarak Mandal, Sanchalit

### SHRIPATRAO CHOUGULE ARTS AND SCIENCE COLLEGE

#### MALWADI-KOTOLI

Tal - Panhala, Dist - Kolhapur (Maharashtra) 416230 NAAC Accredited 3rd Cycle - CGPA - 2.73 (B+)

#### Internal Quality Assurance Cell (IQAC)

Affiliated to Shivaji University, Kolhapur In Collaboration With

#### **Resource** Person

Dr. Tushti Sharma Professor, Royal School of Languages, The Assam Royal Global University, Guwahati, Assam

Munther Moh'd Ibrahim Zyoud Ph.D Professor (Assistant) at Al-Quds Open University **Palestinian Territory** 