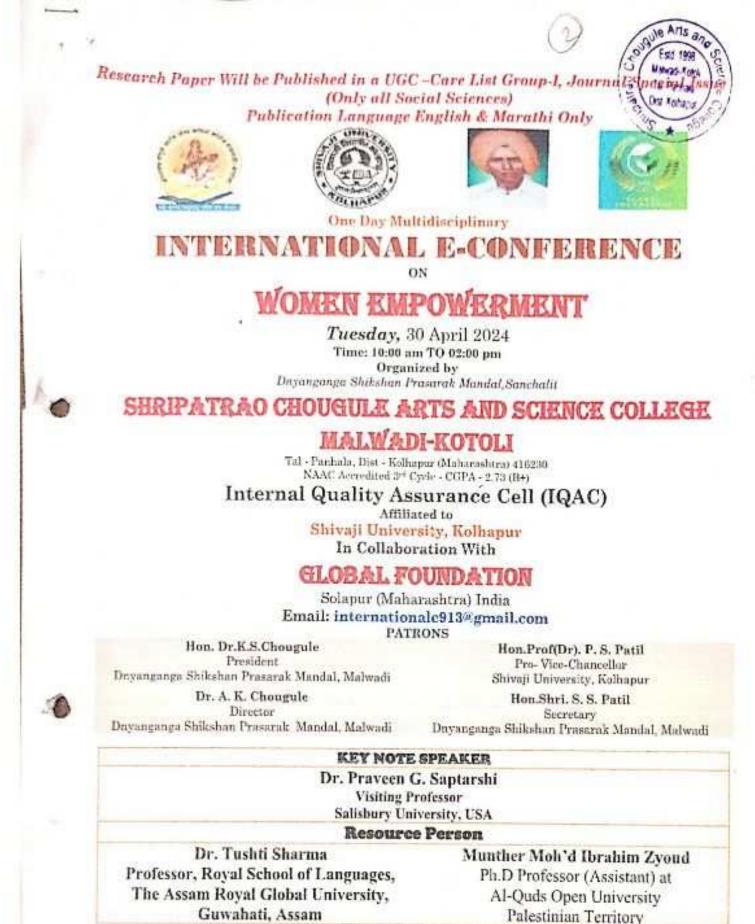

कळावे ,

0

आ . विश्वासू *VM* श्रीमती यु . यु पाटील

संशोधन समिती प्रमुख

Research Paper Will be Published in a UGC -- Care List Group-I, Journalsy (Only all Social Sciences) Dist Kolha Publication Language English & Marathi Only

### IDNAL E-CONFERENCE

**One Day Multidisciplinary** 

ON

## WOMEN EMPOWERMENT

Tuesday, 30 April 2024 Time: 10:00 am TO 02:00 pm Organized by Dnyanganga Shikshan Prasarak Mandal, Sanchalit

### SHRIPATRAO CHOUGULE ARTS AND SCIENCE COLLEGE

#### MALWADI-KOTOLI

Tal - Panhala, Dist - Kolhapur (Maharashtra) 416230 NAAC Accredited 3rd Cycle - CGPA - 2.73 (B+)

#### Internal Quality Assurance Cell (IQAC)

Affiliated to Shivaji University, Kolhapur In Collaboration With

#### GLOBAL FOUNDAT

#### Solapur (Maharashtra) India Email: internationalc913@gmail.com PATRONS

Hon. Dr.K.S.Chougule President Dnyanganga Shikshan Prasarak Mandal, Malwadi

Hon.Prof(Dr). P. S. Patil Pro- Vice-Chancellor Shivaji University, Kolhapur

Dr. A. K. Chougule Director Dnyanganga Shikshan Prasarak Mandal, Malwadi

Hon.Shri. S. S. Patil Secretary Dnyanganga Shikshan Prasarak Mandal, Malwadi

#### KEY NOTE SPEAKER

Dr. Praveen G. Saptarshi Visiting Professor

Salisbury University, USA

#### **Resource** Person

Dr. Tushti Sharma Professor, Royal School of Languages, The Assam Royal Global University, Guwahati, Assam

Munther Moh'd Ibrahim Zyoud Ph.D Professor (Assistant) at Al-Quds Open University **Palestinian Territory** 