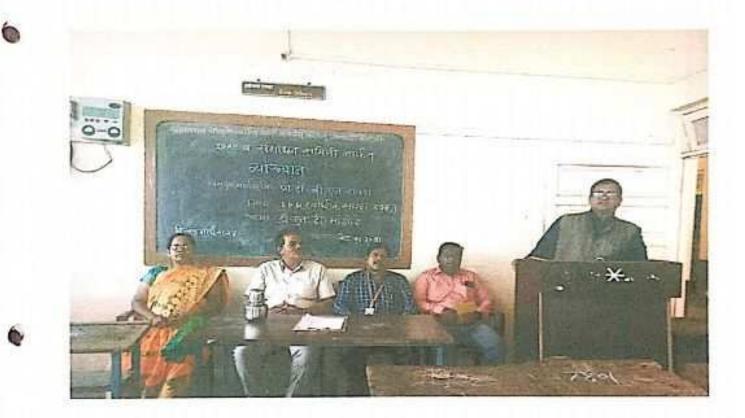

### श्रीपतराव चौगुले आर्ट्स ॲंन्ड सायन्स कॉलेज, माळवाडी - कोतोली अंतर्गत गुणवत्ता हमी कक्ष, संशोधन समिती यांच्या संयुक्त विदयमाने बौद्धिक संपदा अधिकार (IPR)

#### व्याख्यान

.

श्रीपतराव चौगुले आर्ट्स अँन्ड सायन्स कॉलेज, माळवाडी - कोतोली येथे अंतर्गत गुणवत्ता हमी कक्ष, संशोधन समिती यांच्या संयुक्त विद्यमाने बौद्धिक संपदा हक्क (IPR )या विषयावर व्याख्यान घेण्यात आले . या प्रसंगी प्रमुख मार्गदर्शक प्रो.डॉ.बी एन रावण सर होते.शिक्षक व विद्यार्थ्यांनी संशोधनामध्ये सहभागी होणे गरजेचे आहे. विद्यार्थ्यांची बुद्धी कल्पकता, नव संशोधन प्रतिभा यांच्या संयोगातून तयार होत असते त्यालाच बौद्धिक संपदा म्हणतात . ज्याप्रमाणे सामान्य संपत्तीचा लाभ माणसाला घेता येतो त्याप्रमाणेच बौद्धिक संपत्तीचा व मेहनतीचा मोबदलाही मानवाला मिळायला हवा . ही बौद्धिक संपदा सुरक्षित राहण्यासाठी काही अधिकार देण्यात आलेले आहेत या अधिकाऱ्यांची माहिती त्यांनी दिली .

कार्यक्रमाच्या अध्यक्षस्थानी डॉ .एन .डी .मांगोरे होते .कार्यक्रमास प्रमुख उपस्थिती ॲक्टिव्हिटी प्रमुख डॉ. एस. एस. कुरलीकर होते.कार्यक्रमाचे प्रास्ताविक व स्वागत डॉ. एन.डी.मांगोरे यांनी केले,आभार डॉ. श्रीमती यु. यु .पाटील यांनी मानले तर सूत्रसंचालन प्रा .जे. अे . सरदेसाई यांनी केले.कार्यक्रमास सर्व शिक्षक, कर्मचारी, विद्यार्थी - विद्यार्थिनी उपस्थित होते.