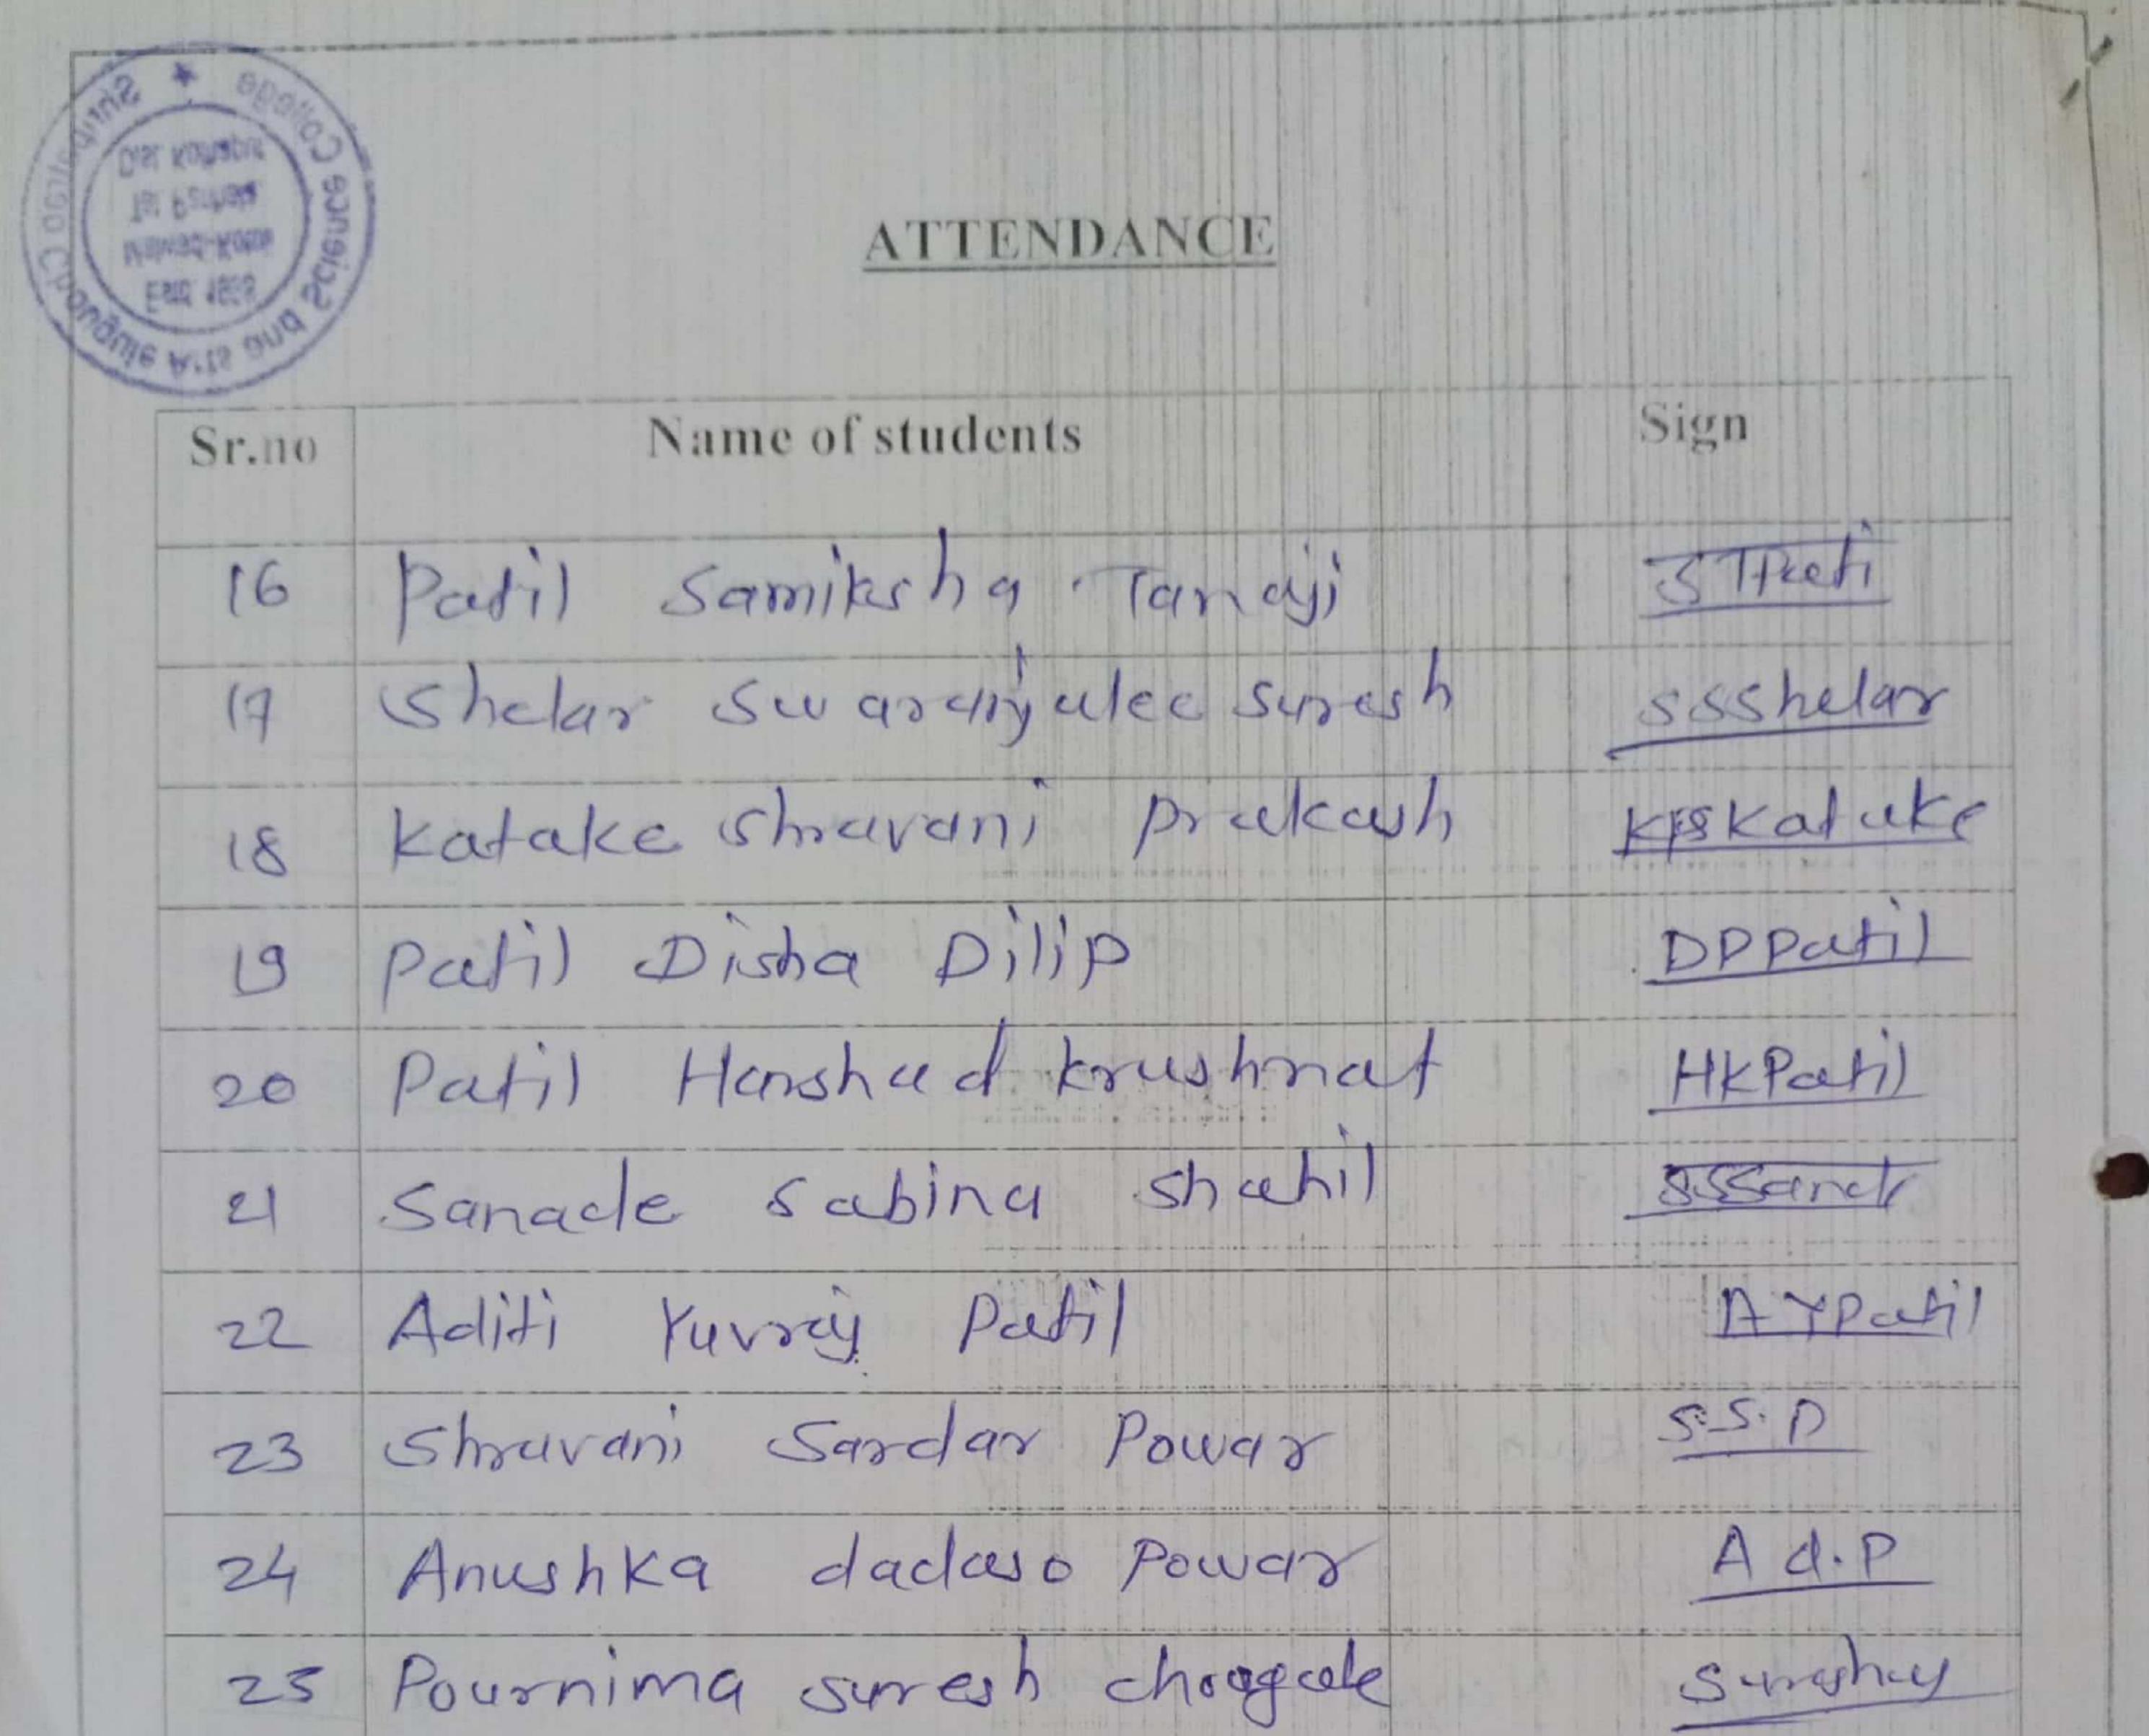

अगिपतराव न्योगुले सार्टम् संग्र सायदय कांतेज माखवाडी ( ) (1990) IQAC व संशोधन आमिति जांच्या संयुक्त सिक्स्ती चाइहीक संपदा आहीकार (IPR) Ro26103/2024 उपार्थ्यती

सही नाव अ.न WR Dr. Sml. U. U. pari) 1 Pursel shri Mo Yo. Powar 2 Smt. T.S. Kavathelur 3 4 Dr. smt. M. H. Patil ship. P. D. Mane 5 Smt. R.P. Nale F 6 Smt D.K. Kamble Domble 7 8 Dr. B.S. Shinde Shri. Dattatray Herri Naik shri. S.s. more Herri Naik Zurt mentoj BITAT 9 From 10 Thosale 11 जयंती विजय पार्टील and

12

| 13 | आहितेनी सुरेश कांपसे  | AS     |
|----|-----------------------|--------|
| 13 | आनिका सरदार लव्हट     | Burket |
| 15 | स्मित्सा रमेश ओंदे-   | And    |
| 16 | Dr. Bhorocet pam      | some   |
| 17 | One Sond. V. p. Pati) | Vitel  |
| 18 |                       |        |
| 19 |                       |        |
| 20 | ,                     |        |
| 21 | ,                     |        |
| 22 |                       |        |
| 23 |                       |        |