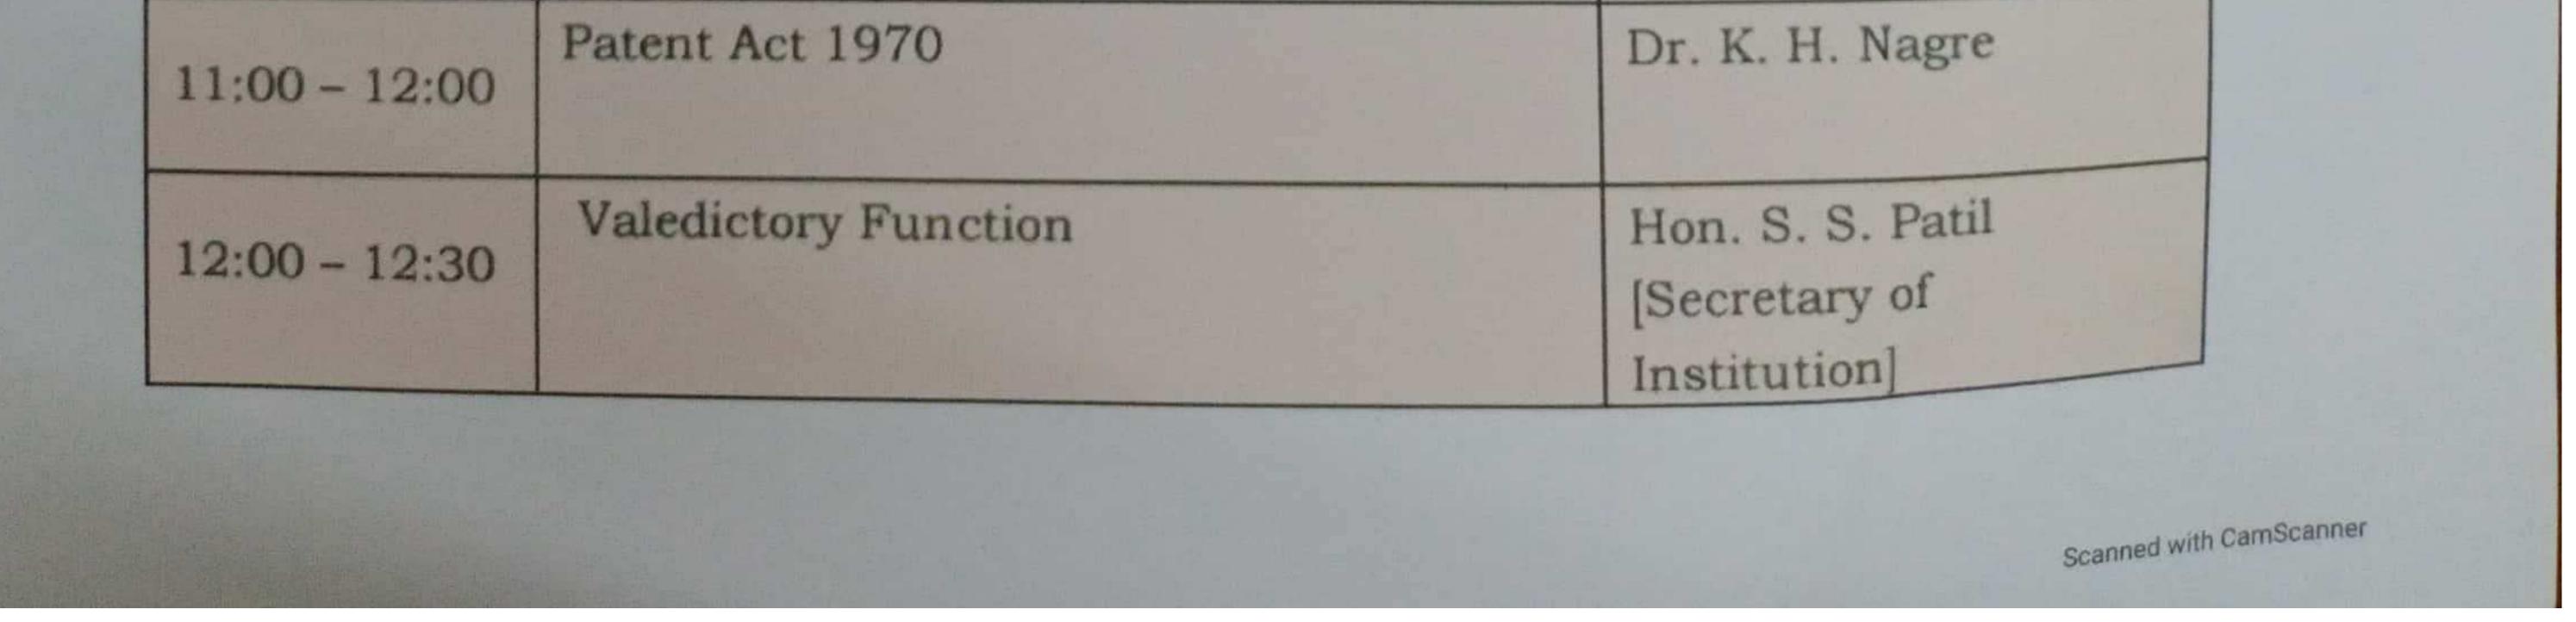

## President Address

: Dr. B.N. Ravan IQAC, Coordinator

Vote of Thanks

: Dr. Smt. B. S. Shinde

Session- IV - 1.00 am to 1.30 pm.

Valedictory Session

Chief Guest Speech

President Address

: Shri. S. S. Patil Secretary, Dnyanganga Shikshan Prasarak Mandal Malwadi

: Smt. Dr. V. P. Patil

Principal, Shripatrao Chougule Arts and Science College. Malwadi Kotoli

## Vote of Thanks

## : Smt. T. S. Kavhatekar

## : Shri. H. S. Sirsat

Shripatarao Chougule Arts And Science College, Malwadi - Kotoli Research Committee Report: 2023-24 Online National Workshop Day And Date: Thurday 22/08/ 2023 Speaker : Hon. Dr. Harpreet Singh