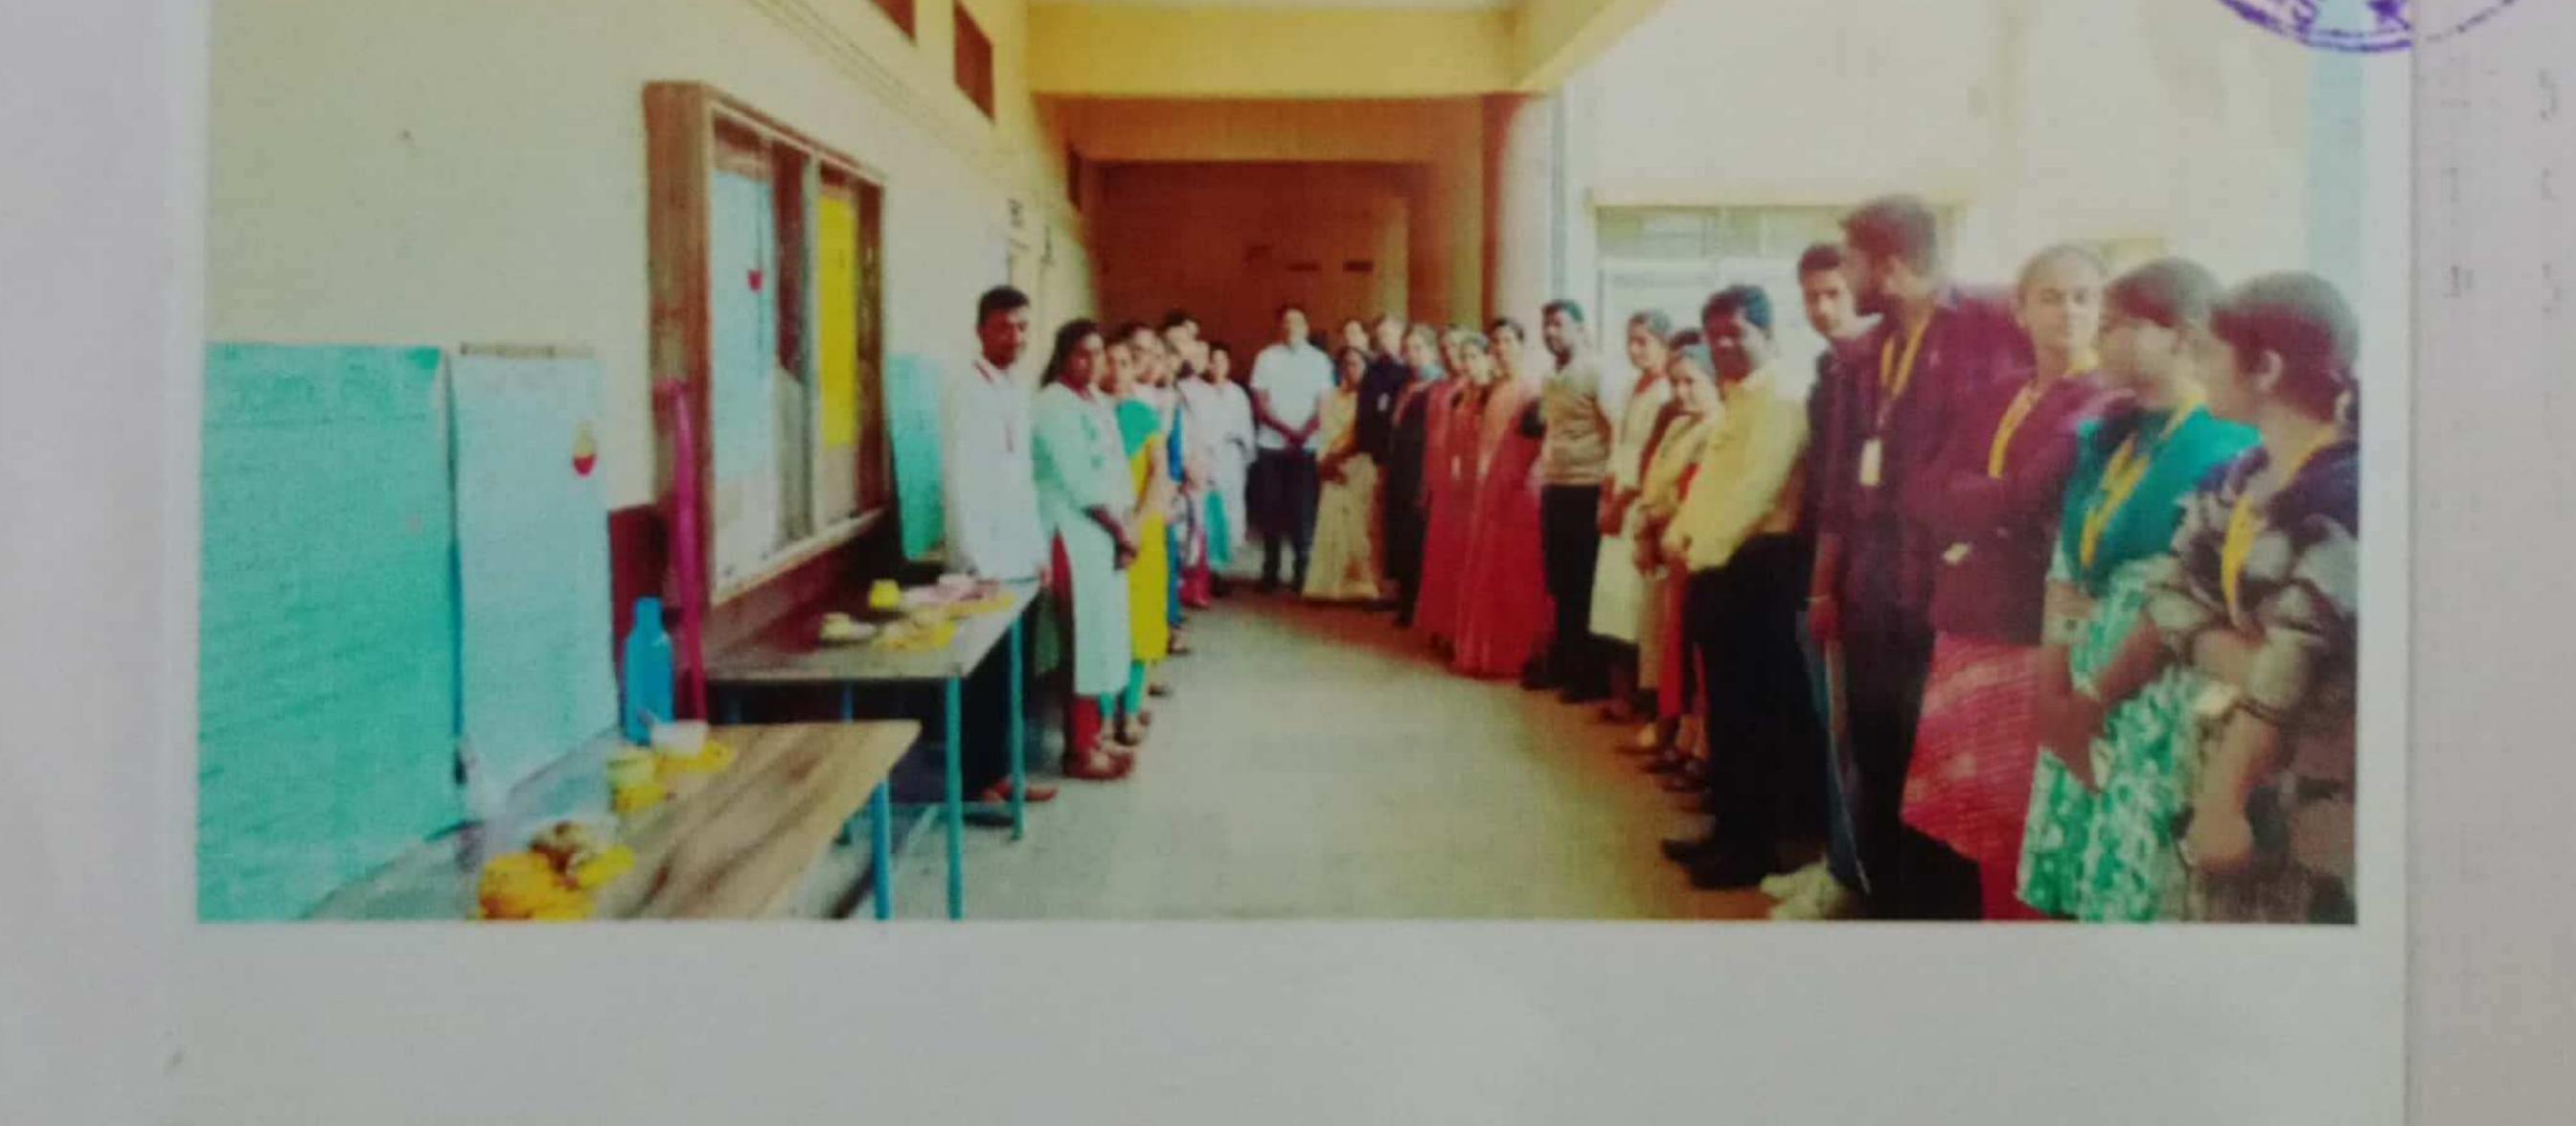

idative program.



introduction and the presentation of the program were done by First yes, and so Second year botany students. IQAC Coordinator Dr. B. N. Ravan was also present on the professors and non teaching staff and all the science students were present on the presentation.

On this Food Festival, to give information about Millet and Cereals Millets is good source of proteins, fiber, key vitamins and minerals. The potential health benefits of millets include protecting cardiovascular health, preventing the onsetet diabetes.

Millets and Cereals helping people achive and maintain a healthy weight and managing inflammation in the gut. It is very much important to spread awareness about this topic. The wallpaper presentation aims to do exactly that.

Photo

THEFT

and the second sec







11 Khot Sundsh Bhagvan. 12 Gosavi pranita Dilip Shefe Bharat P. B. B. She Mahadik payas Yurrey Padil Scrali Uttam 15 and there is to do in the distance of the second se 13 I States & the a for a lot and the second

water and is him that is I wonder to the test of the state of the stat







Greikward yogster Somerco Reckkar Tejashri Tanayi the same second second second state and the second s and a start of a start of the start of a start of the sta and the property of the party of the state o the property of a property of the second of the second of the second sec and by take 12 1 we at a state of a state of the state of

THE THE PARTY IS A THE WAY A REPAIR THE REPAIR THE A THE ADDRESS OF ADDRESS OF ADDRESS OF A THE ADDRESS OF ADDRESS



And and the set of the

a for the state of th