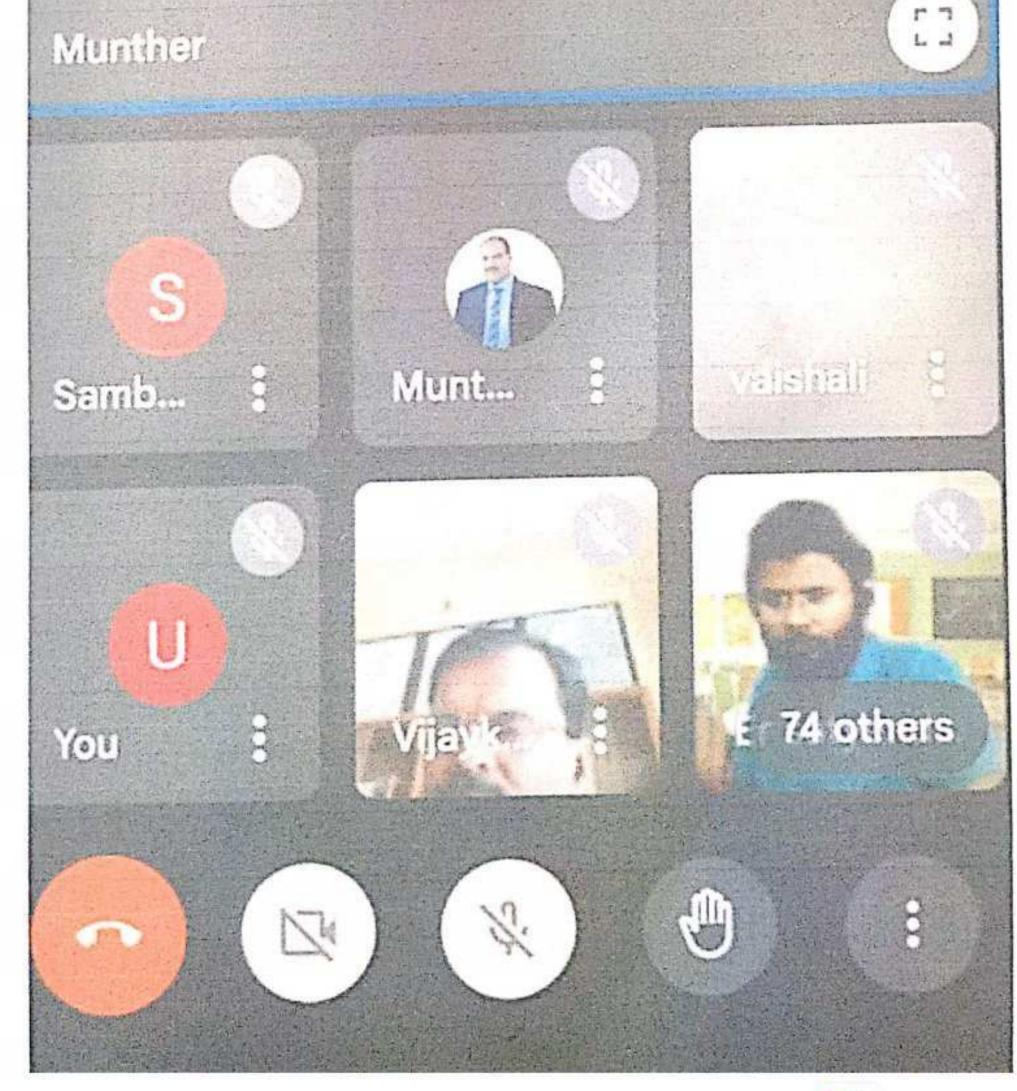

## WOMEN EMPOWERMENT

Tuesday, 30 April 2024 Time: 10:00 am TO 02:00 pm Organized by Dnyanganga Shikshan Prasarak Mandal, Sanchalit

#### **Resource** Person

Dr. Tushti Sharma Professor, Royal School of Languages, The Assam Royal Global University, Guwahati, Assam

Munther Moh'd Ibrahim Zyoud Ph.D Professor (Assistant) at Al-Quds Open University **Palestinian Territory** 