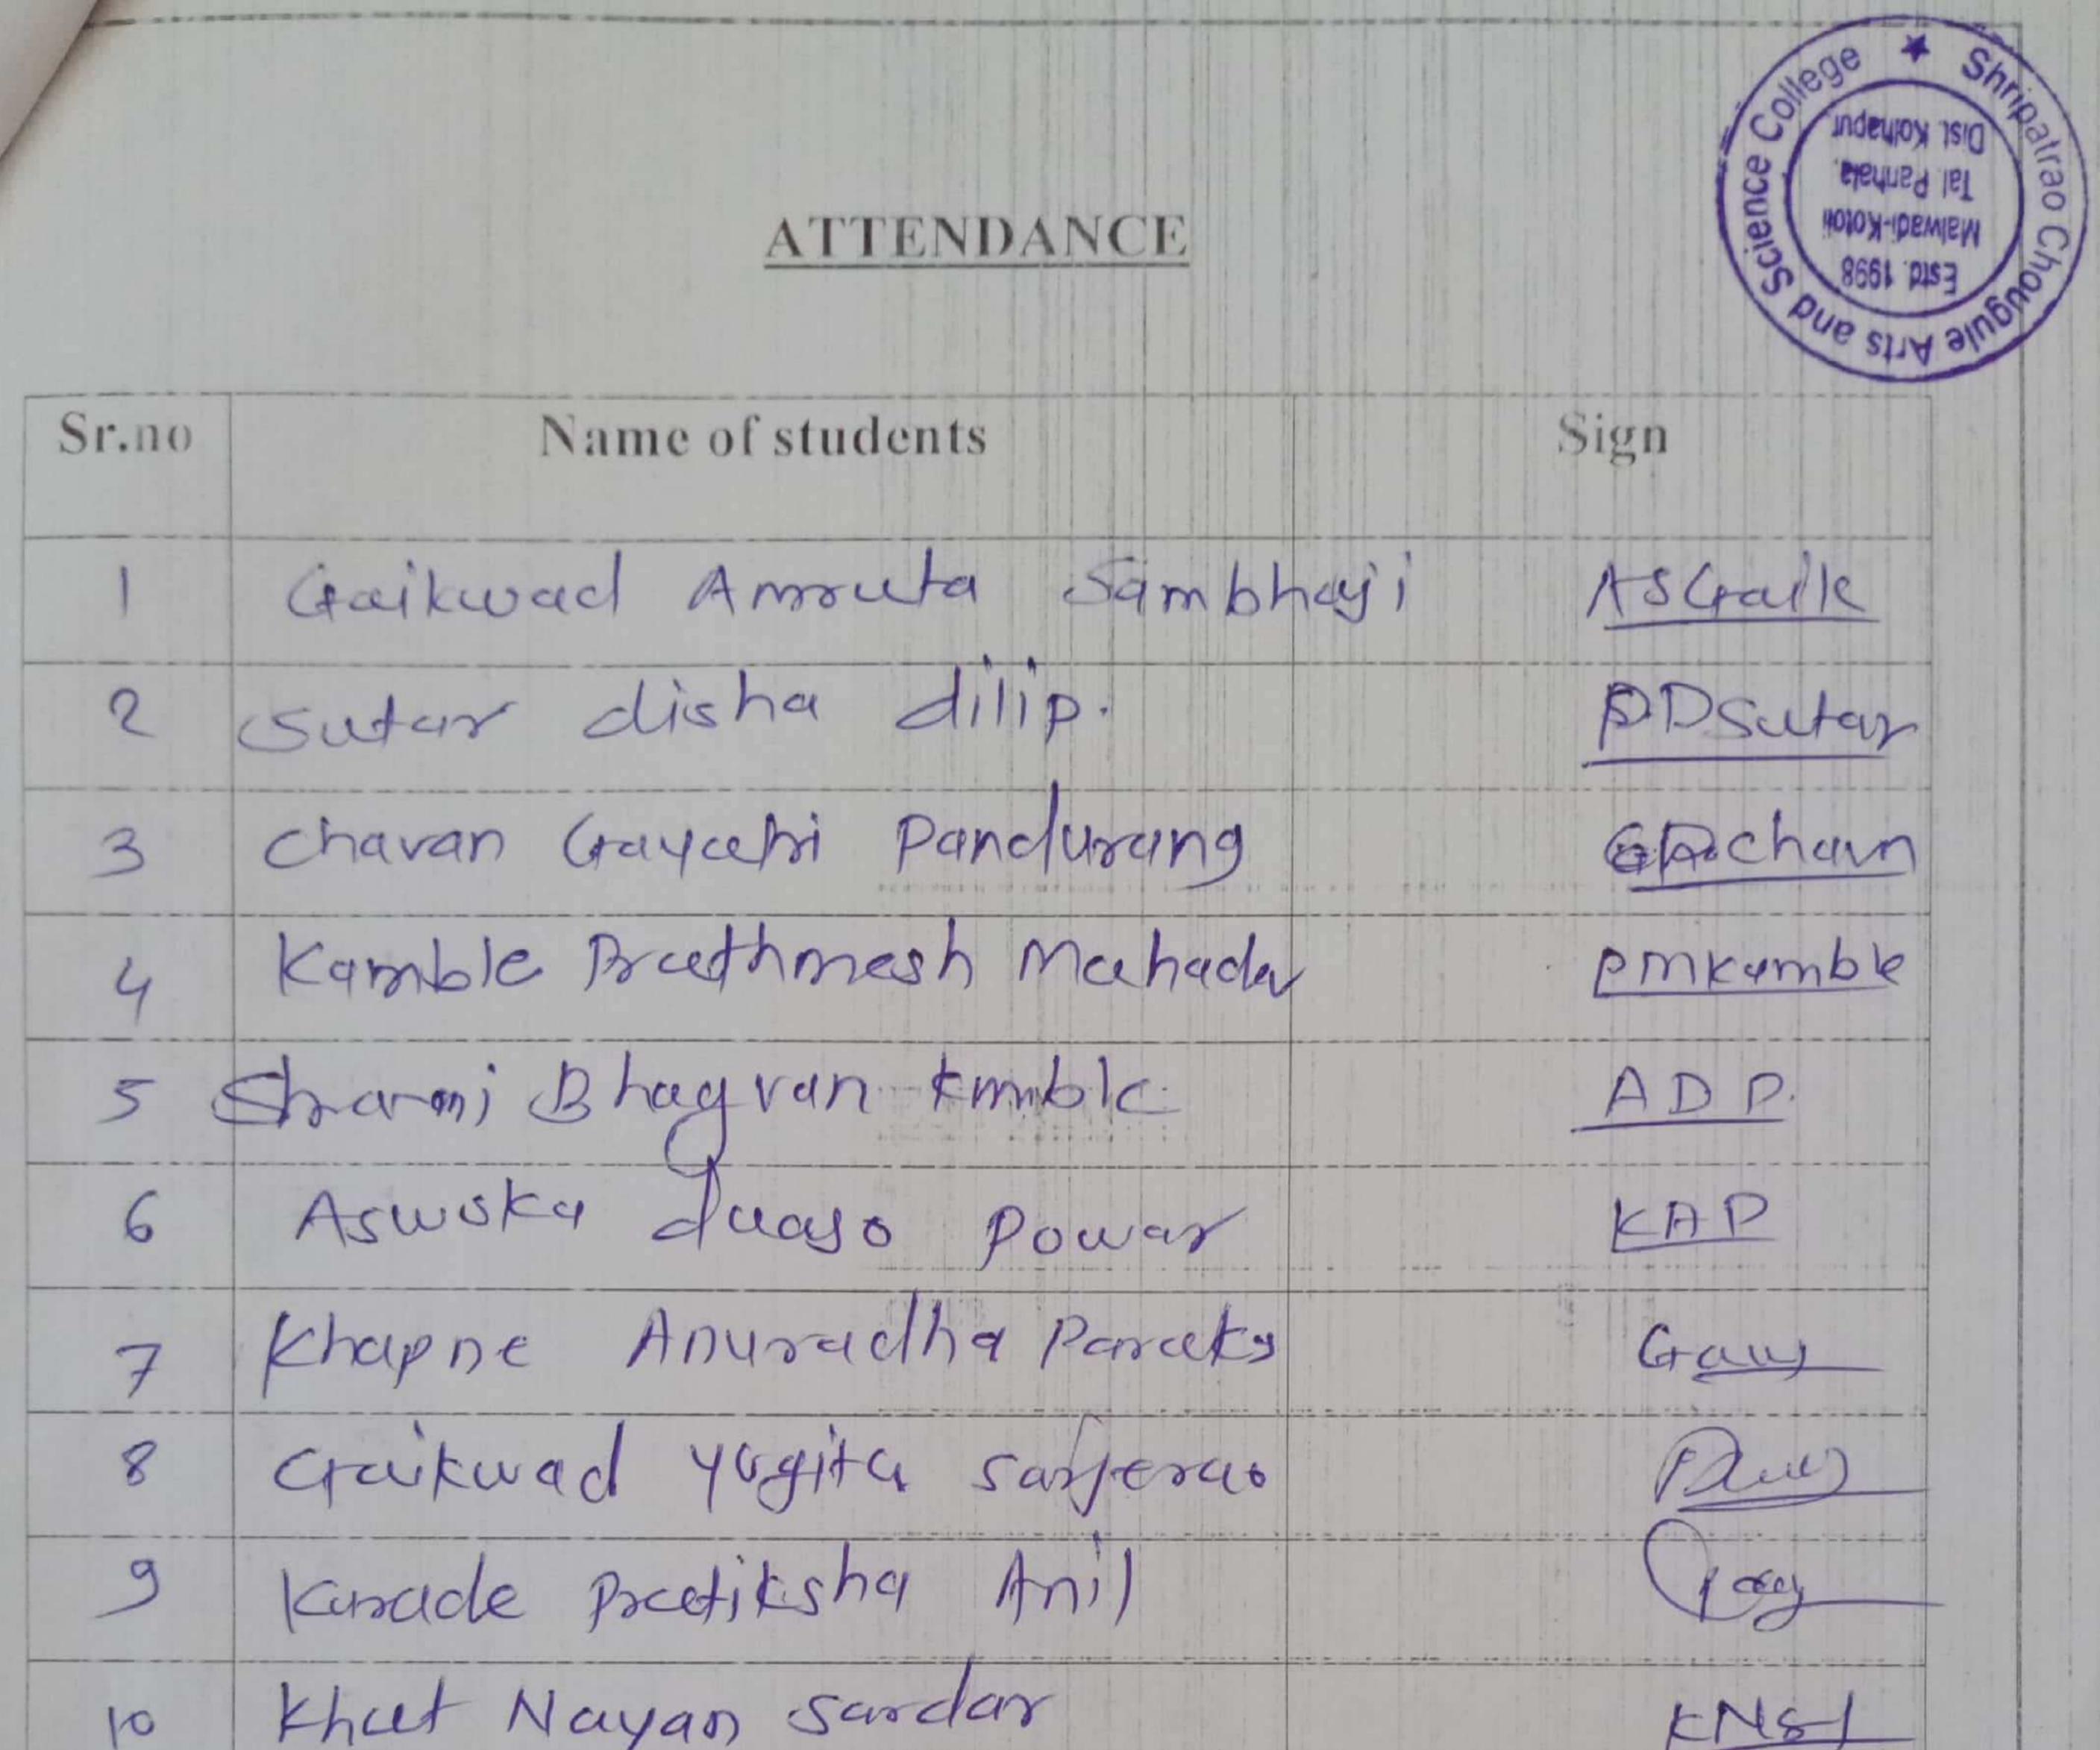

अगिपतराव न्योगुले सार्टम् संग्र सायदय कांतेज माखवाडी ( ) (1990) IQAC व संशोधन आमिति जांच्या संयुक्त सिक्स्ती चाइहीक संपदा आहीकार (IPR) Ro26103/2024 उपार्थ्यती

सही नाव अ.न WR Dr. Sml. U. U. pari) 1 Pursel shri Mo Yo. Powar 2 Smt. T.S. Kavathelur 3 4 Dr. smt. M. H. Patil ship. P. D. Mane 5 Smt. R.P. Nale F 6 Smt D.K. Kamble Domble 7 8 Dr. B.S. Shinde Shri. Dattatray Herri Naik shri. S.s. more Herri Naik Zurt mentoj BITAT 9 From 10 Thosale 11 जयंती विजय पार्टील and

12

| 13 | आहितेनी सुरेश कांपसे  | AS     |
|----|-----------------------|--------|
| 13 | आनिका सरदार लव्हट     | Burket |
| 15 | स्मित्सा रमेश ओंदे-   | And    |
| 16 | Dr. Bhorocet pam      | some   |
| 17 | One Sond. V. p. Pati) | Vitel  |
| 18 |                       |        |
| 19 |                       |        |
| 20 | ,                     |        |
| 21 | ,                     |        |
| 22 |                       |        |
| 23 |                       |        |