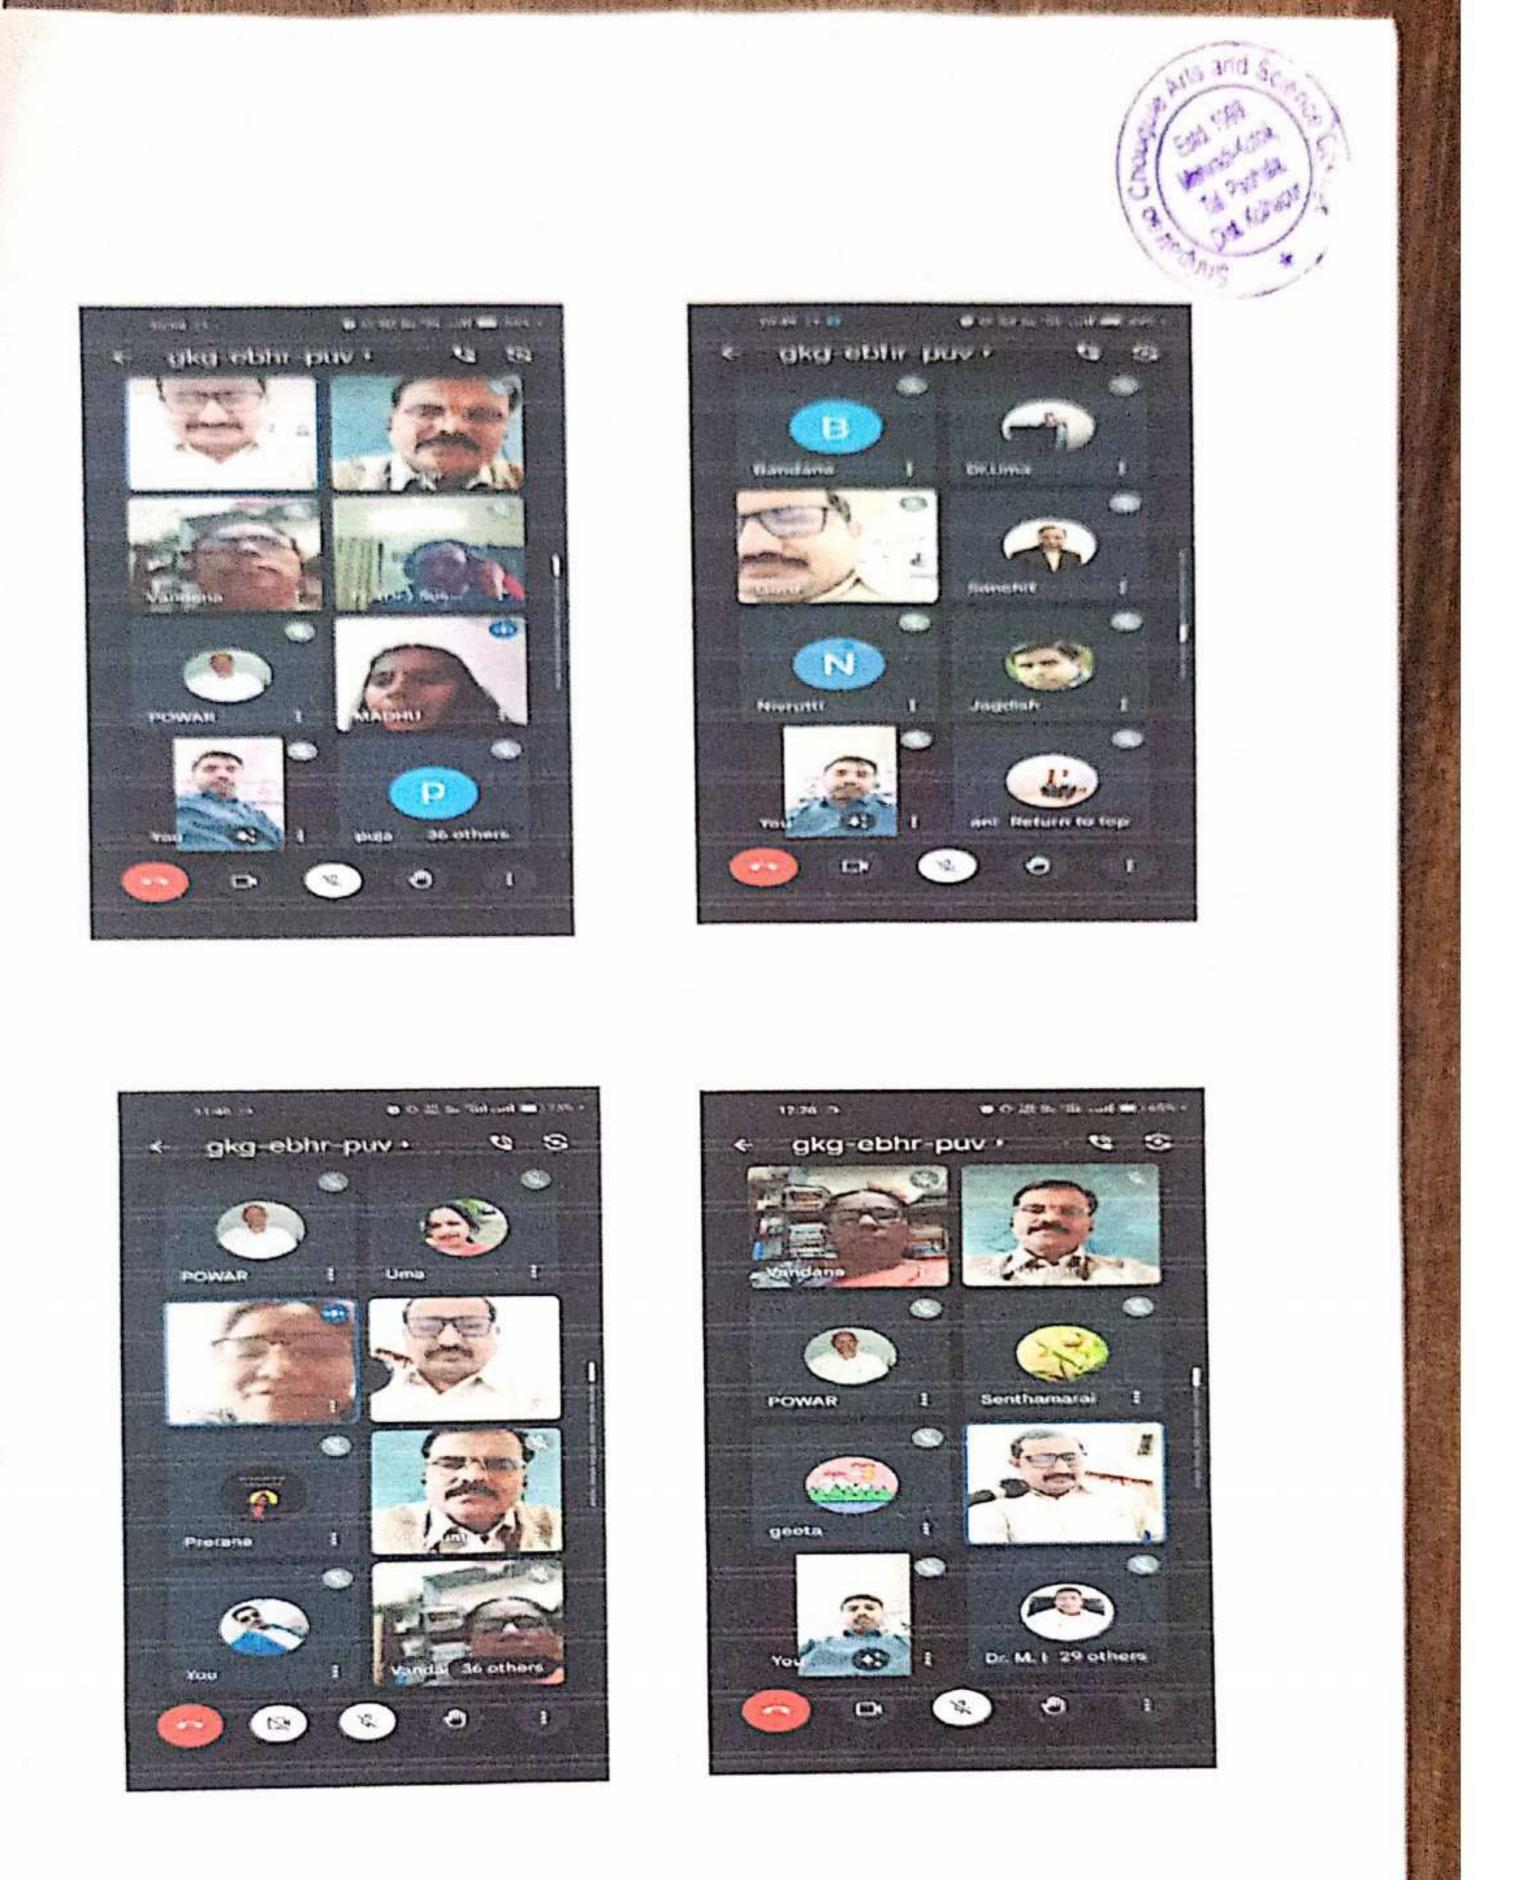

## Shripatarao Chougule Arts And Science College, Malwadi - Kotoli

A110 10 10

**Research Committee** 

Report: 2023-24

Extension/Out Reach/ Programs

**Online National Workshop** 

Day And Date: Thurday 22/08/ 2023

**Theme Of The Activity** 

**Research Methodology** 

Target Group: B.A Part-I, II ,III Students & Teachers

Number Of Students Involved :- 50 116

Guide And Observers: Principal Dr. V.P.Patil

Dr. B.N.Ravan

**Program Outreach** 

To Develop Research Knowledge

**Program Specific Outcome** 

Enrichmen knowledge of research works

Organizer

Dr.smt. U. U. Patil

**Research Committee Head** 

Dayanganga Shikshan Prasarak Mandal Malwadi Sanchali, Shripatrao Chougule Art's and Science College, Malwadi + Kotoli One Day Online National Workshop on RESEARCH METHODOLOGY Tuesday, 22 August 2023 Programme Schedule

## : Shri. H. S. Sirsat

Shripatarao Chougule Arts And Science College, Malwadi - Kotoli Research Committee Report: 2023-24 Online National Workshop Day And Date: Thurday 22/08/ 2023 Speaker : Hon. Dr. Harpreet Singh

## Speaker : Hon. Dr. Rajendra Patil