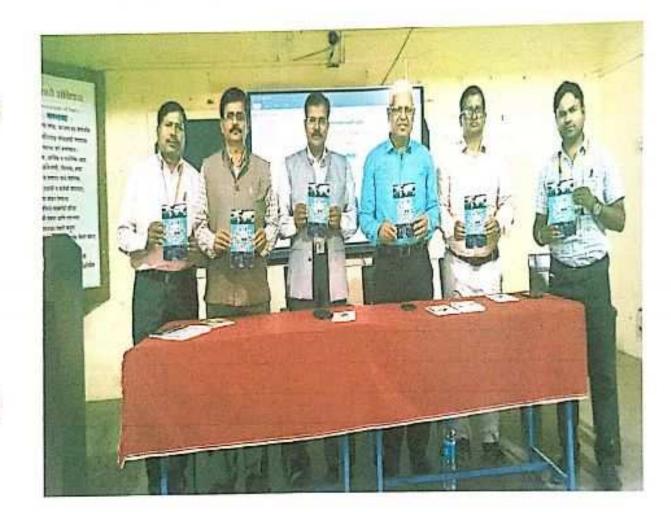

26-03-2024 - IPR WONKShop Arts and UL ao Shripatrao Chougule Arts And Science College, Malwadi - Kotoli **IQAC & Research Committee** Report: 2023-24 Extension/Outreach/ Programm Lecture Date: 26/03/ 2024 **Theme Of The Activity** Intellectual Property Rights Target Group: B. A-I , II, III Students & Teacher's Number Of Students Involved : Guide And Observers: Principal Dr. V. A. Patil

#### नोटीस

श्रीपतराव चौगुले आर्टस् अँन्ड सायन्स कॉलेज ,माळवाडी - कोतोली वरिष्ठ विभागातील सर्व विदयार्थ्यांना व सर्व सहा .प्राध्यापकांना कळविणेत येते की ,संशोधन समितीमार्फत बौद्धिक संपदा हक्क(IPR) या विषयावर व्याख्यानाचे आयोजन केले आहे. तरी सर्वांनी 26 / 03/ 2024 रोजी बहुउद्देशीय हॉलमध्ये सकाळी 11:30 वाजता उपस्थित रहावे .

कळावे ,

0

आ . विश्वासू *VM* श्रीमती यु . यु पाटील

संशोधन समिती प्रमुख

Research Paper Will be Published in a UGC -- Care List Group-I, Journalsy (Only all Social Sciences) Dist Kolha Publication Language English & Marathi Only