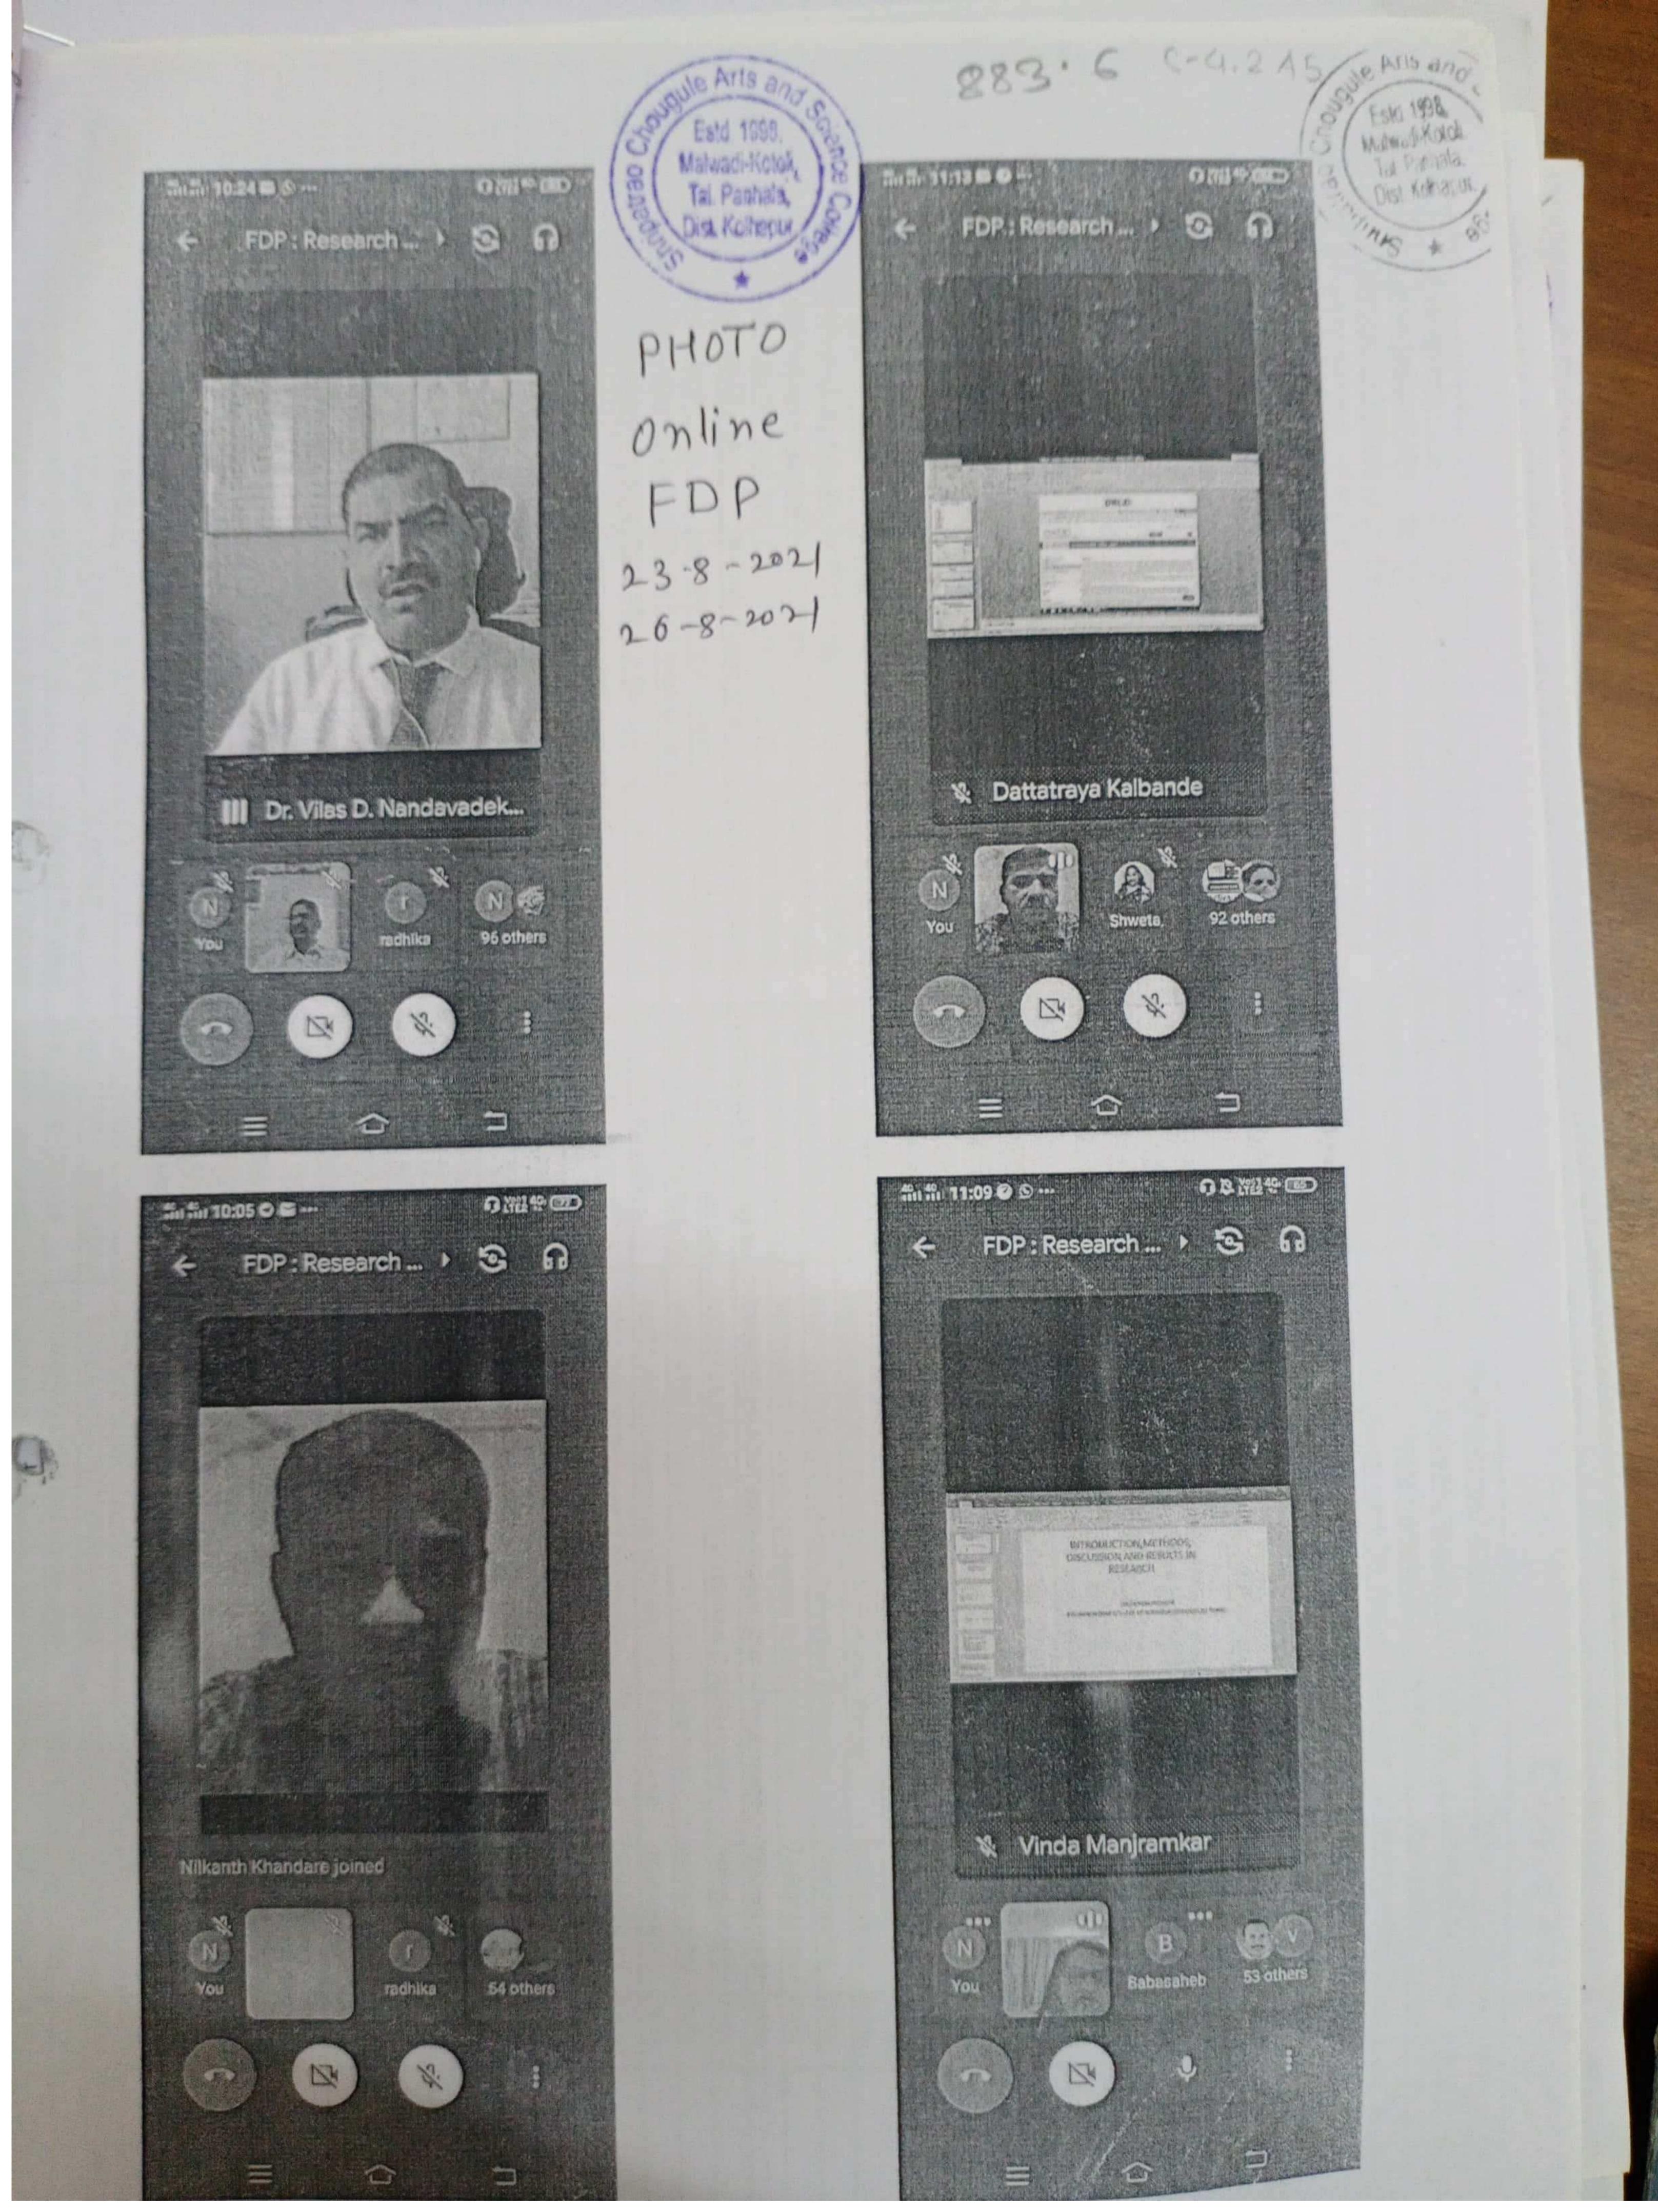

| Total No. of Workshops/Seminars/Conferences<br>2020-21 |                              |                     |               |  |  |  |
|--------------------------------------------------------|------------------------------|---------------------|---------------|--|--|--|
| Sr.<br>No                                              | Name of the Workshop/Seminar | Date                | Beneficiaries |  |  |  |
| 1                                                      | FDP                          | 23-8-2021-26-8-2021 | 400           |  |  |  |
| 2                                                      | IPR Workshop                 | 10-03-2021          | 307           |  |  |  |

Dayanganga Shikshan Prasarak Mandal Malwadi Sanchali, Shripatrao Chougule Art's and Science College, Malwadi + Kotoli One Day Online National Workshop on RESEARCH METHODOLOGY Tuesday, 22 August 2023 Programme Schedule

> Session – I - 10.30 am to 11.00 am Inaugural Function

## Introduction and Welcome : Dr. B. N. Ravan

IQAC, Coordinator

Chief Guest Speech

President Address

- : Hon. Dr. A. K. Chougule Director, Dnyanganga Shikshan Prasarak Mandal Malwadi
- : Hon. Dr. K. S. Chougule President, Dnyanganga Shikshan Prasarak Mandal Malwadi

Session – II 11.00 am to 12.00 Noon

## Introduction of Guest

Keynote Speaker

## : Dr. S. S. Kurlikar

: Hon. Dr. Harpreet Singh Assistant Professor in the Department of Geography, Institute of Science, Banaras Hindu Uni. Varanasi

Subject – Research Methodology

President Address

: Hon. Smt. S.M. Chougule Head of Science Department