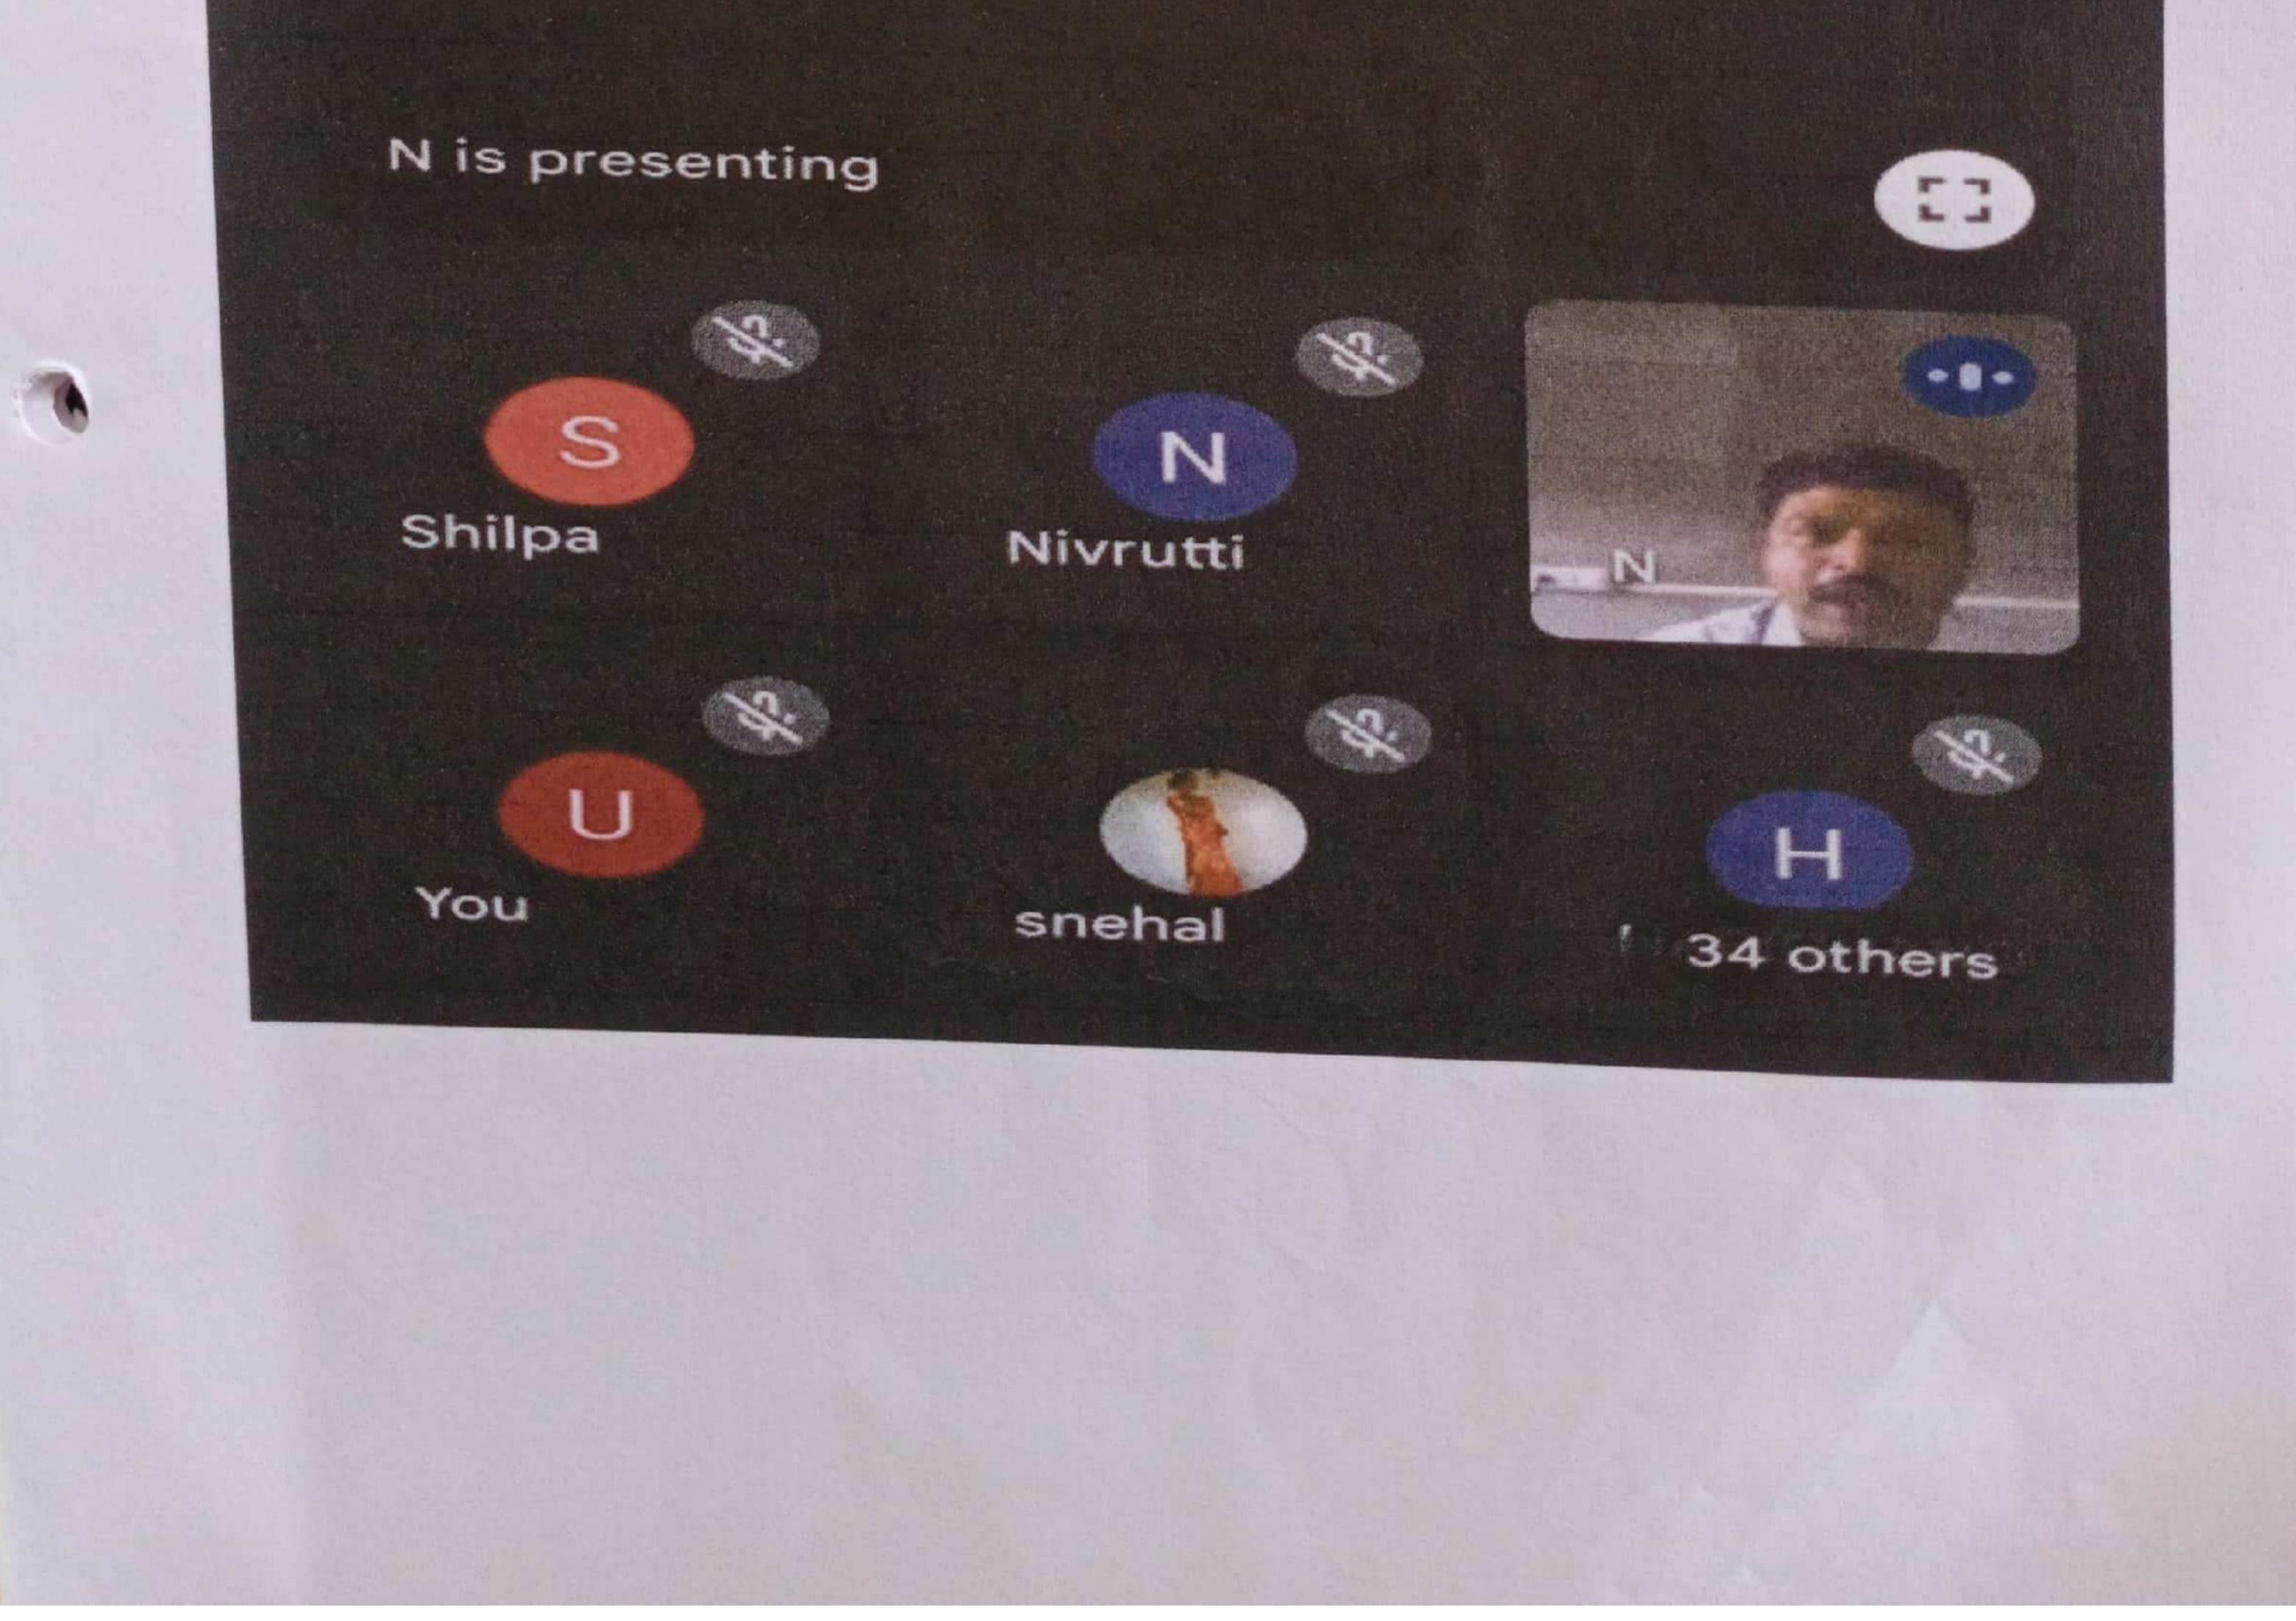

## Shripatarao Chougule Arts And Science College, Malwadi - Kotoli

A110 10 10

**Research Committee** 

Report: 2023-24

Extension/Out Reach/ Programs

**Online National Workshop** 

Day And Date: Thurday 22/08/ 2023

**Theme Of The Activity** 

**Research Methodology** 

Target Group: B.A Part-I, II ,III Students & Teachers

Number Of Students Involved :- 50 116

Guide And Observers: Principal Dr. V.P.Patil

Dr. B.N.Ravan

**Program Outreach** 

To Develop Research Knowledge

**Program Specific Outcome** 

Enrichmen knowledge of research works

Organizer

Dr.smt. U. U. Patil

**Research Committee Head** 

## : Shri. H. S. Sirsat

Shripatarao Chougule Arts And Science College, Malwadi - Kotoli Research Committee Report: 2023-24 Online National Workshop Day And Date: Thurday 22/08/ 2023 Speaker : Hon. Dr. Harpreet Singh

## Speaker : Hon. Dr. Rajendra Patil