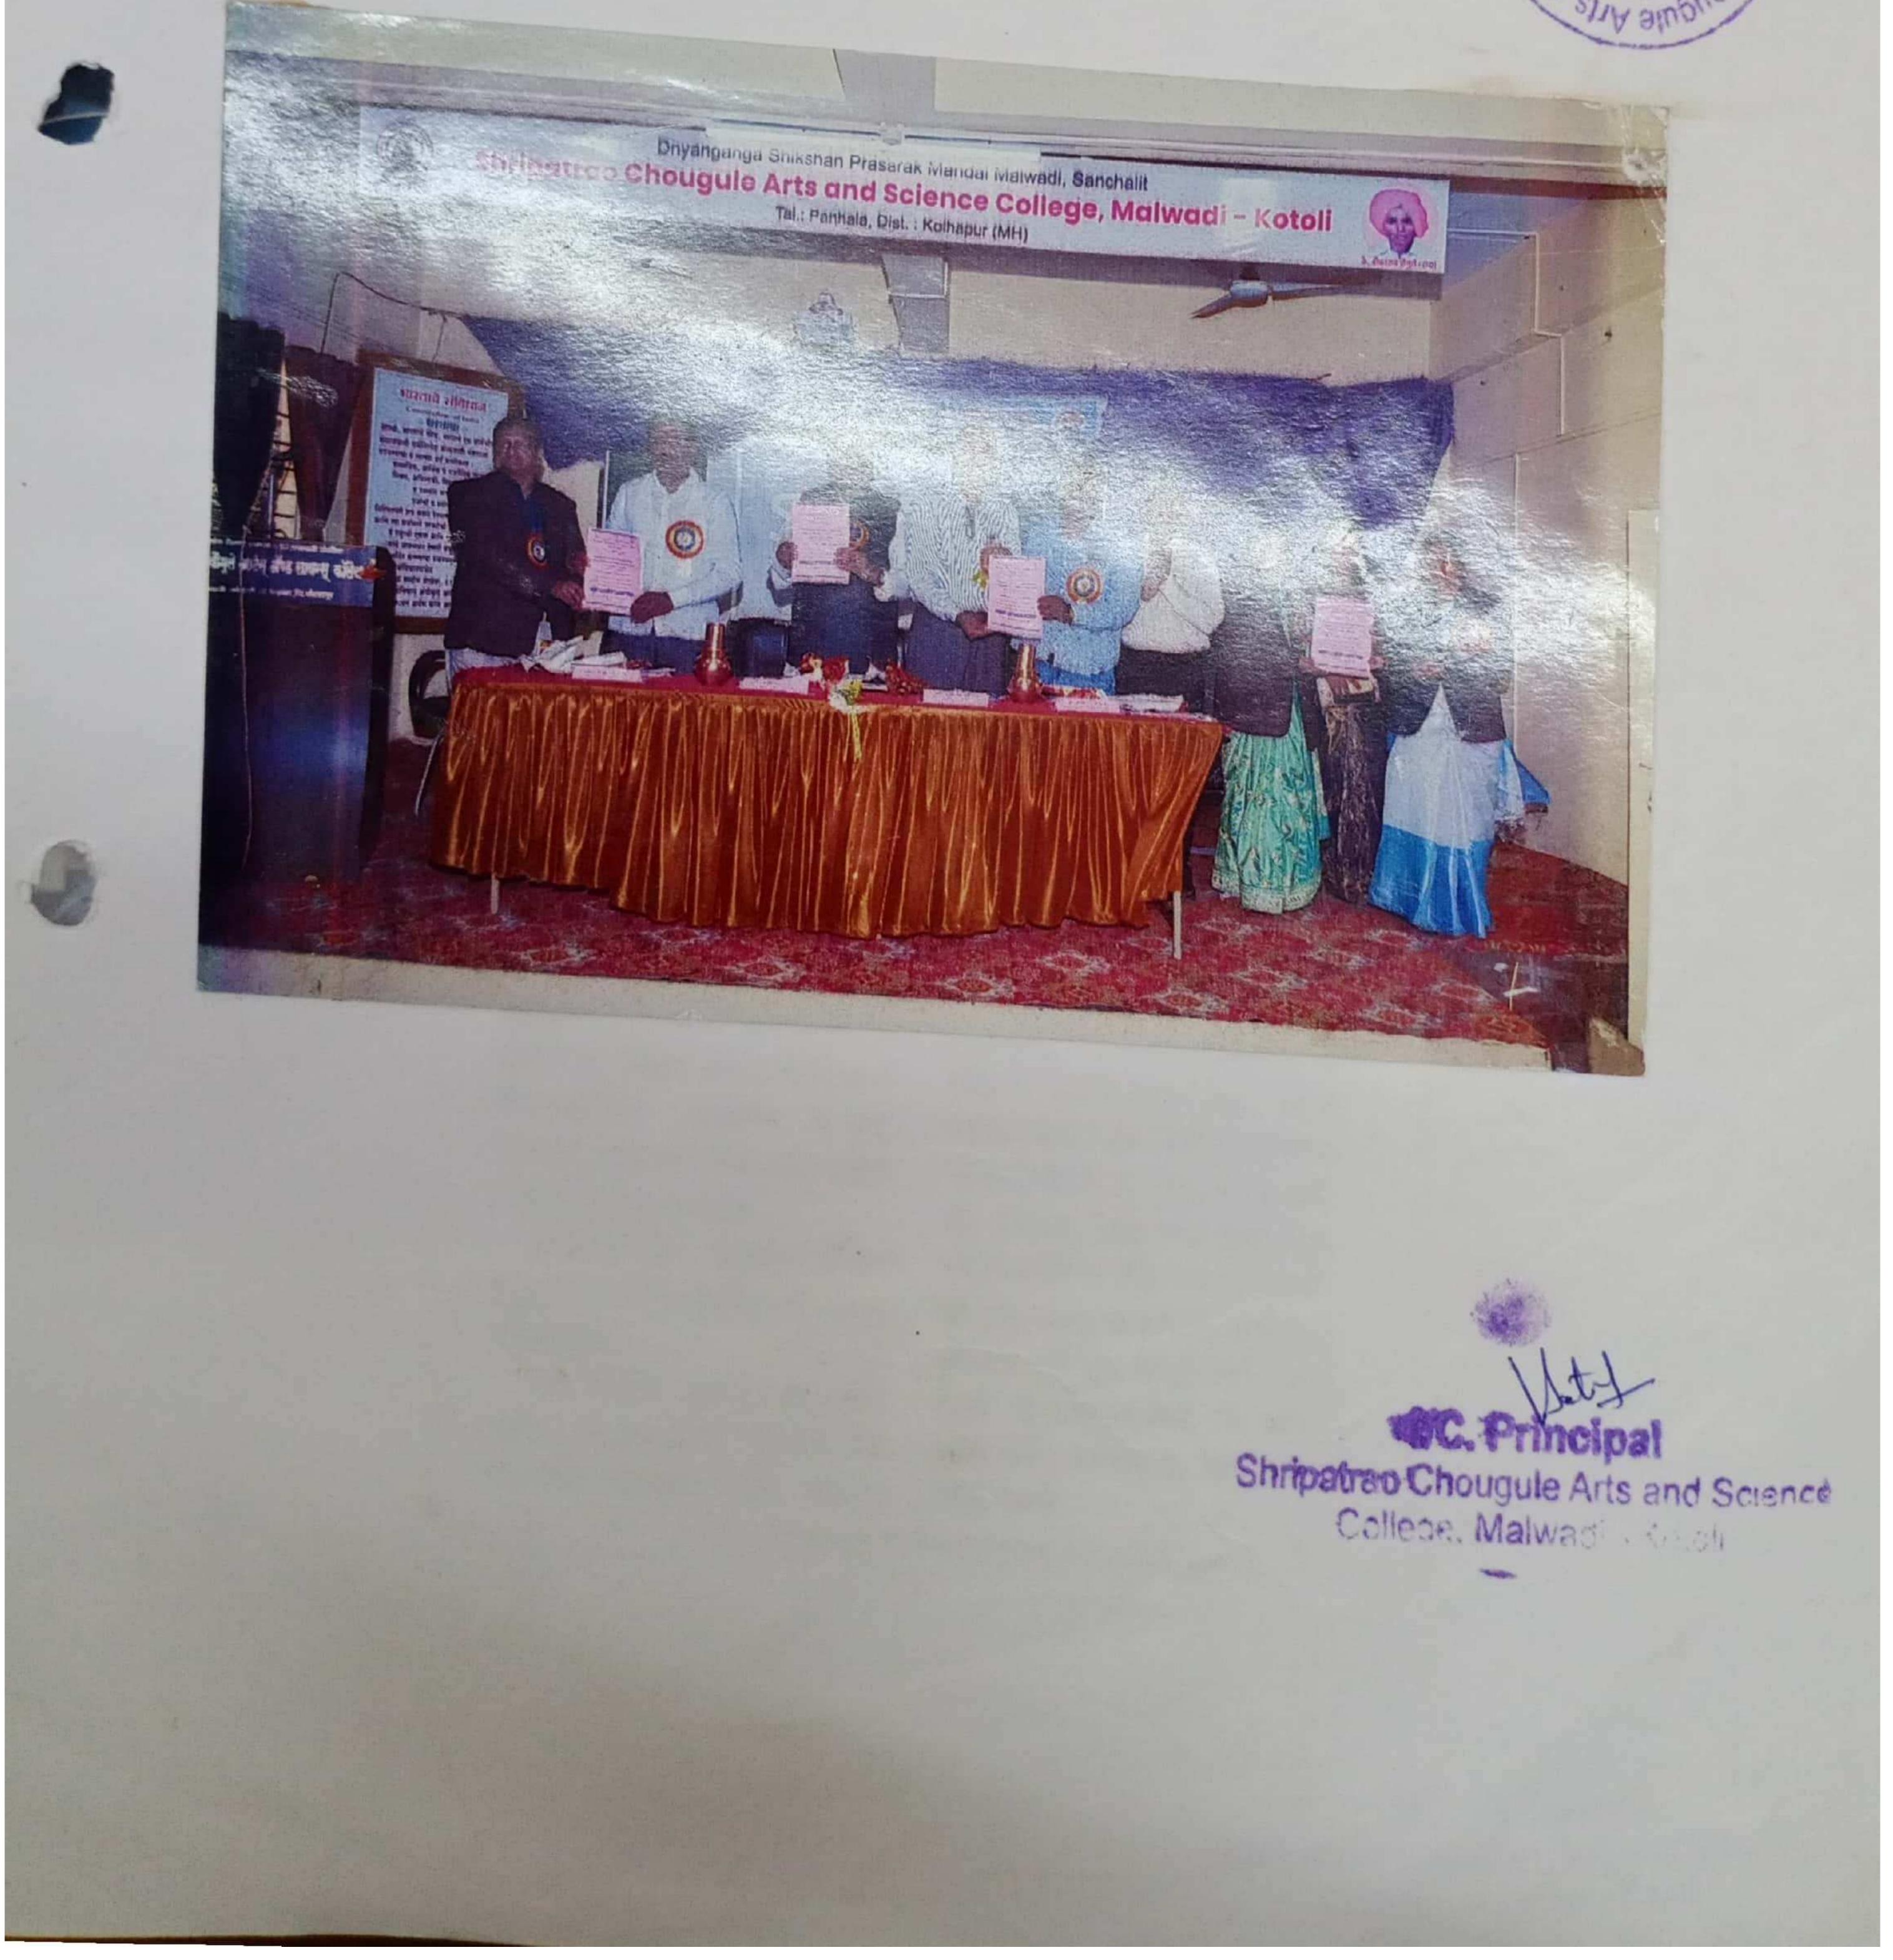

#### नोटीस

श्रीपतराव चौगुले आर्टस् अँन्ड सायन्स कॉलेज ,माळवाडी - कोतोली वरिष्ठ विभागातील सर्व विदयार्थ्यांना व सर्व सहा .प्राध्यापकांना कळविणेत येते की ,संशोधन समितीमार्फत बौद्धिक संपदा हक्क(IPR) या विषयावर व्याख्यानाचे आयोजन केले आहे. तरी सर्वांनी 26 / 03/ 2024 रोजी बहुउद्देशीय हॉलमध्ये सकाळी 11:30 वाजता उपस्थित रहावे .

कळावे ,

0

आ . विश्वासू *VM* श्रीमती यु . यु पाटील

संशोधन समिती प्रमुख

Research Paper Will be Published in a UGC -- Care List Group-I, Journalsy (Only all Social Sciences) Dist Kolha Publication Language English & Marathi Only