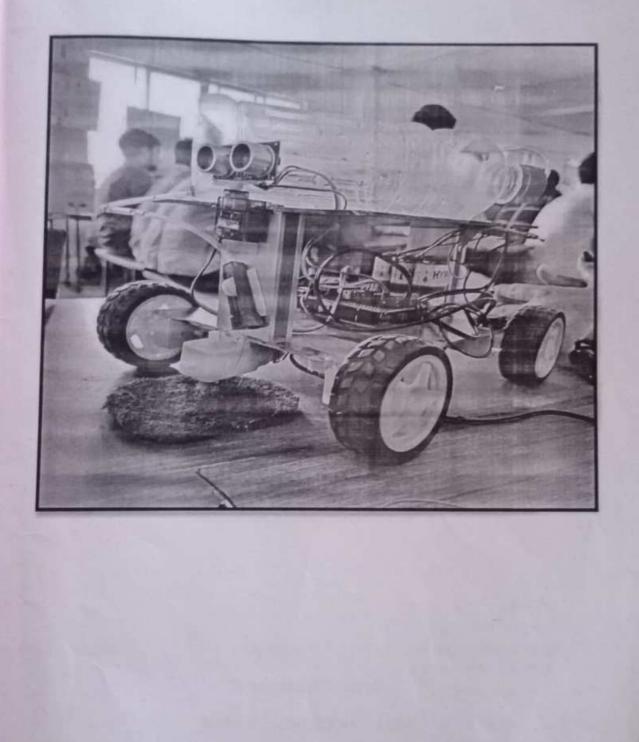

|       |
|       | एकूण जमा                                     | 10747 | एकूण खर्च             | 10747 |

प्र, प्रो

भीपतराव धौगुले आर्टत् ठॉण्ड सायम्स कॉलेज माळवाडी-कोतोसी, सा. पन्हाळा, जि. कोल्हाप्र

# SHRIPATRAO CHOUGULE ARTS AND SCIENCE COLLEGE MALWADI-KOTOLI

#### **Department Of Electronics**

FOR B.SC.III

A PROJECT REPORT

ON

# "AUTOMATIC FLOOR CLEANING ROBOT"

SUBMITTED BY: Mr. Nalawade Mahesh Hari Ms. Patil Monika Prakash Mr. Shinde Nikhil Ramdas

Under The Guidance of

#### Miss. S.M.Chougule Madam

Head of Electronics Department.

Year 2020-2021

# INDEX

S



2. INTRODUCTION

3. METHODOLOGY

4. FLOWCHART

5. BLOCK DIAGRAM

6. COMPONENTS

7. PROGRAM

8. ADVANTAGES

9. CONCLUSION:

**10. FUTURE ENHANCEMENT** 

**11. REFERENCES** 

# AUTOMATIC FLOOR CLEANING ROBOT



#### CERTIFICATE

(2020-2021)

This is to certify that the project entitled "AUTOMATIC FL. CLEANING ROBOT" which is being submitted by Mr. Nalawade Mahesh Hari, Ms. Patil Monika Prakash And Mr. Shinde Nikhil Ramdas is in the fulfilment for the award of Degree in "Bachelor Of Science of Shivaji University, Kolhapur in the academic Year 2020-2021.

The project work is record of students work carried out by then under by supervision and guidance.

Date: 12 /07/2021

Place: KOTOLI

Seat No.

**Project Guide** 

Examiner

3

UC. Principal shripat Head Of Departmentenc College, Maiwadi - Kololi

#### INTRODUCTION



Cleaning is the essential need of the current generation. Basically in household floors the floor has to be cleaned regularly. Different techniques are used to clean the different