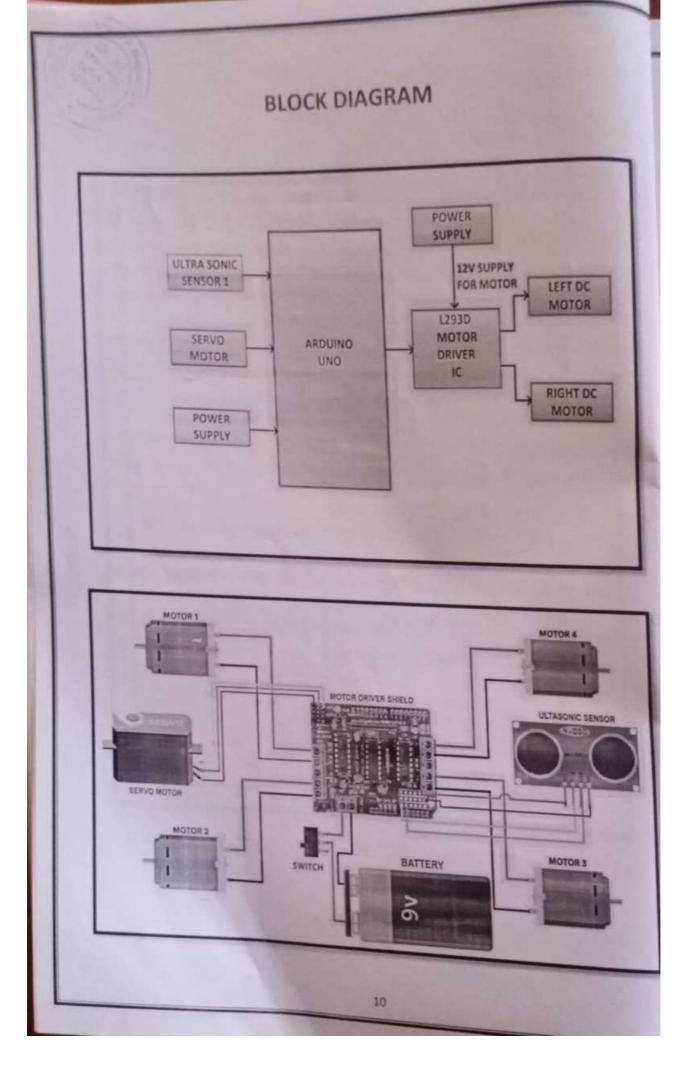

|  | - | - |  |
|--|---|---|--|
|  |   |   |  |
|  |   |   |  |
|  |   |   |  |
|  |   |   |  |
|  |   |   |  |

प्रस्तावाची सविस्तर माहिती खालील प्रमाणे

| अ. नं. | महाविद्यालयाचे नांव                                                                        | प्रोजेक्टचे नांव                                                                                               |
|--------|--------------------------------------------------------------------------------------------|----------------------------------------------------------------------------------------------------------------|
| 8      | श्रीपतराव चौगुले आर्टस् अॅण्ड सायन्स कॉलेज<br>माळवाडी– कोताली, ता. पन्हाळा, जि. कोल्हापूर. | Automatic Floor Cleaning Robot.                                                                                |
| 5      | यशवंतराव चव्हाण वारणा महाविद्यालय वारणानगर                                                 | Studies On Synthesis and<br>Structural Properites Of Metal<br>Oxides.                                          |
| 3      | प्रा. डॉ. एन. डी. पाटील महाविद्यालय, मलकापूर                                               | Extraction, Characterization and<br>Application of Natural Dyes From<br>Seleceted Flora Of Shahuwadi<br>Tehsil |