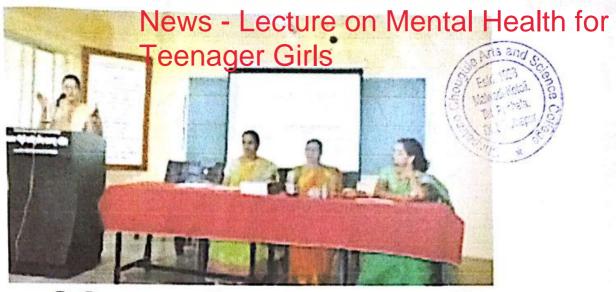

# मुलीनी धावपळीच्या युगात स्वतःची काळजी घ्यावी–डाँ.कावेरी चौगुले

### कोतोलीच्या चौगुले कॉलेजवर व्याख्यान संपन्न

पन्हाळा, दि. २७ (प्रतिनिधी) - आजच्या धावपळीच्या यगात नुलीनी आपल्या मानसिक व शारीरिक आरोम्याला अधिक महत्व देणे ारजेचे आहे असे प्रतिपादन होरायझन माईंड केअर कोल्हापूर सेंटरच्या डाँ. कावेरी चौगुले यानी केले.श्रीपतराव चौगुले आर्टस ॲण्ड सायन्स कॉलेज, माळवाडी- कोतोली( ता. पन्हाळा) येथील सहेली विकास नंच, आय. क्यू. ए.सी व ज्युनिअर विभाग यांच्या संयुक्त विद्यमाने केशोरवयीन मुलींमधील शारीरिक बदल व मानसिक अवस्था या वेषयावर आयोजित केलेल्या व्याख्यान प्रसंगी डॉ. कावेरी चौगले बोलत होत्या. कार्यक्रमाच्या अध्यक्षस्थानी संस्थेचे सचिव मा. शिवाजीराव गटील होते.डॉ. चौगुले पुढे म्हणाल्या मुलीनी शारीरिक बदलांची माहिती प्रोग्य व्यक्तीबरोबर चर्चा करून समजून घ्याबी, आपली मानसिकता प्तकारात्मक ठेवून आपल्या ध्येयाकडे वाटचाल करावी, आपल्या प्रत्येक क्रामाचे वेळापत्रक तयार करा आणि स्व : ताला प्रोत्साहित करा, तणाव वेरहीत जीवन जगणे महत्वाचे आहे. कार्यक्रमास प्र .प्राचार्य श्री. अ . आर. महाजन, डॉ.बी. एन. रावण, श्रीमती उपा पवार, श्रीमती यु. यु. गटील, श्रीमती एम.एच. पाटील, श्रीमती शितल चौगले सर्व प्राध्यापिका त्र विद्यार्थिनी उपस्थित होते. कार्यक्रमाचे प्रास्ताविक व स्वागत प्र. ग्राचार्य थ्री. ओ. आर. महाजन यानी केले ,पाहुण्याची ओळख श्रीमती उषा पवार यानी केली, आभार श्रीमती यु. यु .पाटील यानी मानले तर un मुत्रसंचलन श्रीमती एम.एच. पाटील यानी केले. (SmL-U.U. Pati)