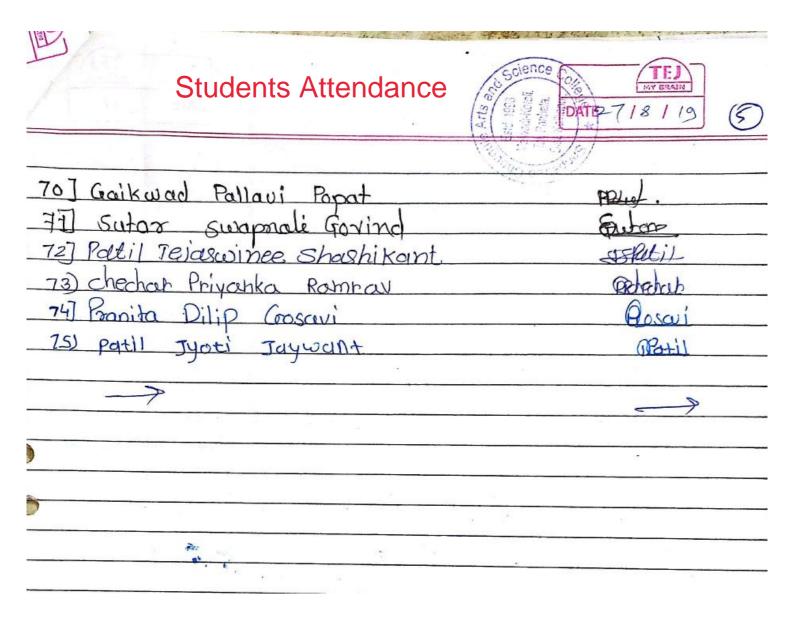

Scanned by CamScanner

|                                          | lents Attendance                                                     | OGGCIERARD (TEL)       |
|------------------------------------------|----------------------------------------------------------------------|------------------------|
| . स्तह                                   | ्हि ज्यादेनमत्य विकास ह                                              | THAT PAY DUAL          |
|                                          | anzanot                                                              | DATE 27/08/2019        |
| किशा                                     | ज्यास्त्रान<br>र वसीन मुहीन्द्रामधील कार्न<br>उंग. कविरी न्यो गुरे ह | रारिक अदत्त मानाजछ्डाप |
|                                          | The second start s                                                   | tudent's list          |
| अ.तु.                                    | ST. ANG ET - CT. ST. C                                               | वर्ग पष्टी             |
|                                          | वाव                                                                  |                        |
|                                          | प्रज्ञा शखाशम गोसावी.                                                | (2)595000              |
| 2                                        | युद्धवर्धा खाद्धाकांत पारील                                          | Betti                  |
| 3                                        | क्लेहल किराकाजी -यव्हाण                                              | Stohaver               |
| 4                                        | अन्त्रजा भिछात्री न्यत्हाण्                                          | (Ashara)               |
|                                          | बायती दिलीप आतछिरे                                                   | kire.                  |
| 6                                        | संधामित्रा आमित कांब्रे                                              | Slomet                 |
|                                          | प्रतिहा सर्जेशव यारील                                                | Salit                  |
| 8                                        | निगवानी क्रिवानी - योगले                                             | Enargeb                |
| q                                        | प्रियांका स्मर्भेशव उदम                                              | Rodan                  |
| 1.0.                                     | पालका सरेश बाकरक.                                                    | R Bachtoro             |
| 10                                       | स्वाली सरदार पाटील                                                   |                        |
| 11-                                      |                                                                      | Bpatil-                |
| 121                                      | अक्षता कृष्ठात बुवा<br>प्रमिला शिवाला चव्हा                          | ABUNG                  |
| 1. 1. 1. 1. 1. 1. 1. 1. 1. 1. 1. 1. 1. 1 | अमृता अंकुश पारीलू                                                   | their                  |
| 14                                       | पजा आनेल दायांड                                                      | Acti                   |
|                                          | 3                                                                    | RINIS                  |
|                                          | र्यामा बाबासो ब्सावत                                                 | Smete                  |
| . 17                                     |                                                                      | Bawant                 |
| - 18                                     | तृहणती विक्रेस काब ले                                                | Haisty                 |
| Cleantra,                                | विताजली' बाबासो सुत                                                  |                        |
| 11 20                                    | शोनालों बाळु पार्ट                                                   | -pottili               |
| 21                                       | उज्वला सरदार पार्टील                                                 | Bitu                   |
| 22                                       | धनस्री भाषुर गायणवाड                                                 | Daikwar                |
| 2201022                                  | नम्ता लक्ष्मन झोम्ले                                                 | Bebosche               |
| Chler 4                                  | श्वेता संज्य माने                                                    | 99 at Smore            |
| 25                                       | द्वीया विश्वास माने                                                  | 99 at (50)             |
| - Carl 26                                | श्रिवानी संजय सोहिते.                                                | 99 at Bruchite         |
| 27                                       | ाशीवानी तातोबा गायळवाड                                               | BA-IT                  |
| 28                                       | देवयानी जयासेंग पाटील                                                | BA-II - Inter          |
| 29                                       | सुतार आरती कृष्णात                                                   | B.A.II A.              |
| 30                                       | अनार काजल पहुँरैंग                                                   | B.ScI Sutaek?          |
| 31                                       | -पार्टील स्नेहल न्झीकांत                                             | 8.5cJ tott             |
| 32                                       | खाडे जायती क्षंकर                                                    | BISCIJ Gebrude.        |
|                                          |                                                                      | USA MAS                |