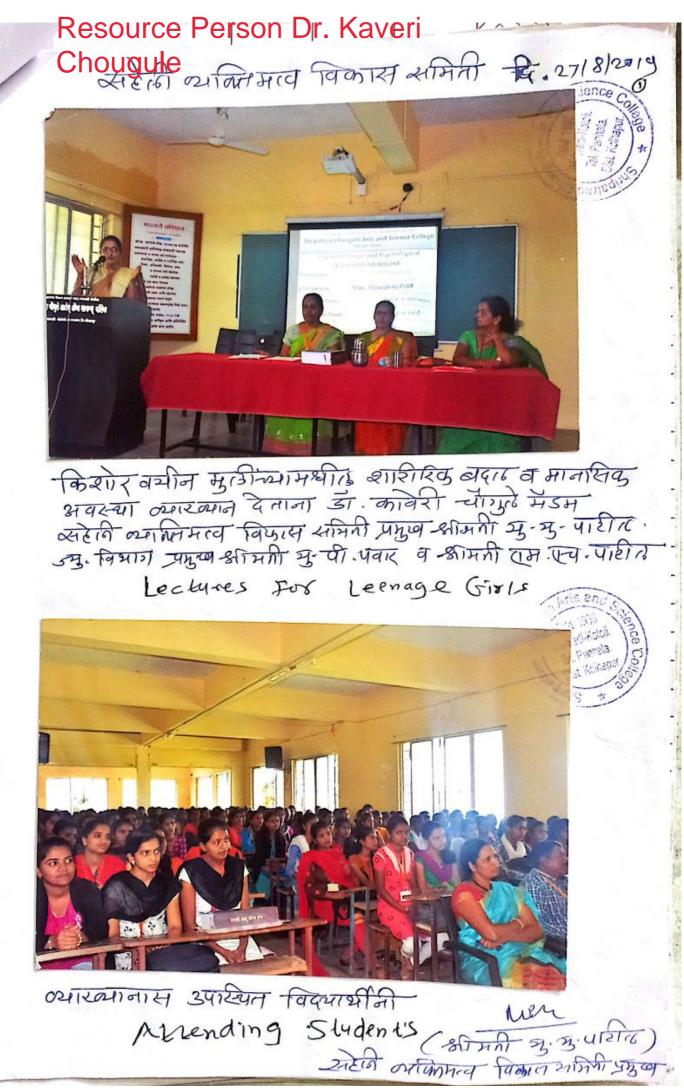

या कार्यक्रमास २१२ विद्यार्थीनी सहभाग घेतला. सर्व महिला प्राध्यापिका उपस्थित होत्या. व्याख्यानांनंतर अनेक प्रश्न विध्यार्थीनिनी विचारले त्यांची उत्तरे डॉ. कावेरी चौगुले मॅडम यांनी दिली.

> सहेली व्यक्तिमत्व विकास समिती.