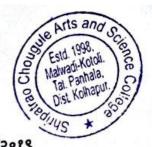

# Lecture on Mental Health for Teenager Girls

श्रीपतराव चौगुले आर्टस ॲन्ड सायन्स कॉलेज, माळवाडी - कोतोली सहेली व्यक्तिमत्व विकास समिती व्याख्यान रियद्यप्रब्वे दि.२८/०८/२०१९

"HEATH" Reprot

श्रीपतराव चौगुले आर्टस ॲन्ड सायन्स कॉलेज,माळवाडी - कोतोली येथे दि. २७/०८/२०१९ रोजी किशोरवयीन मुलींनमधील शारीरिक बदल व मानसिक अवस्था या विषायावर डॉ. कावेरी चौगुले मॅडम यांचे व्याख्यान घेण्यात आले. आजच्या धावपळीच्या युगात मुलींनी आपल्या मानसिक व शारीरिक आरोग्याला अधिक महत्त्व देणे गरजेचे आहे. शरीरातील होणारे बदल व त्याची माहिती योग्य व्यक्तीबरोबर चर्चा कार्यक्रम करून समजून घ्यावी. तणाव विरहीत जीवन जगावे, स्वतः च्या अभ्यासाचे वेळापत्रक अचूक करावे त्याप्रमाणे स्वतःची प्रगती घडवून आणावी असे प्रतिपादन डॉ. कावेरी चौगुले मॅडम यांनी केले.

या कार्यक्रमाचे प्रास्ताविक व स्वागत महाविद्यालयाचे प्र. प्राचार्य. श्री. ए. आर. महाजन सर होते. पाहुण्यांची ओळख ज्यु. विभाग प्रमुख श्रीमती. उषा पवार मॅडम यांनी करून दिली. या कार्यक्रमाचे अध्यक्ष मा. श्री. शिवाजी पाटील सर, प्रमुख उपस्थितीमध्ये नॅंक समन्वयक डॉ. बी.एन.रावण सर होते, त्याचबरोबर सायन्स विभागाच्या प्रमुख शितल चौगुले मॅडम उपस्थित होत्या. कार्यक्रमाचे आभार श्रीमती. यु.यु. पाटील मॅडम मानले. सूत्रसंचालन श्रीमती. एम. एच.पाटील मॅडम यांनी केले

या कार्यक्रमास २१२ विद्यार्थीनी सहभाग घेतला. सर्व महिला प्राध्यापिका उपस्थित होत्या. व्याख्यानांनंतर अनेक प्रश्न विध्यार्थीनिनी विचारले त्यांची उत्तरे डॉ. कावेरी चौगुले मॅडम यांनी दिली.

> सहेली व्यक्तिमत्व विकास समिती.