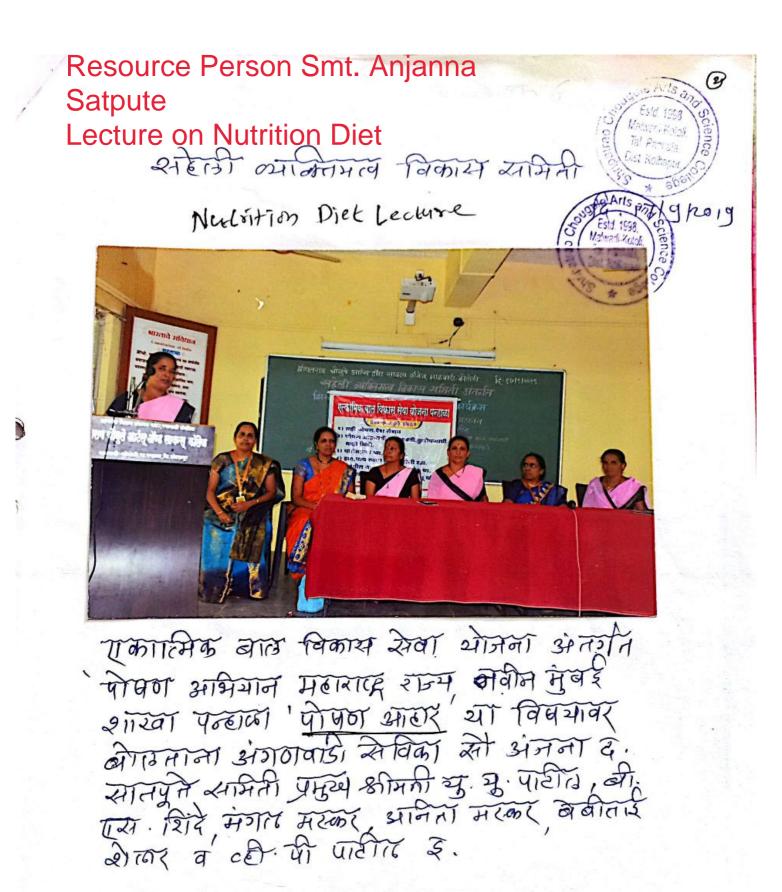

#### 7.1.1 Gender Equity

| Sr,No. | Name of the Program                                          | Organizaing<br>Department             | Date       | Number of<br>Participant |
|--------|--------------------------------------------------------------|---------------------------------------|------------|--------------------------|
| 1      | Lecture on Mental Health<br>for Teenager Girls               | Saheli Vyaktimatva<br>Vikas Committee | 27/08/2019 | 222                      |
| 2      | Guest Lecture on Nutrition<br>Diet by Smt.Anjana<br>Satpuute | Saheli Vyaktimatva<br>Vikas Committee | 17/09/2019 | 45                       |
| 3      | . Gest Lecture on Square<br>Meal Health Life                 | Internal Compilation<br>Committee     | 27/11/2019 | 56                       |
| 4      | Gest Lecture of Smt.<br>Shailaja Patil (API)                 | Internal Compilation<br>Committee     | 07/12/2019 | 55                       |
| 5      | Self Defence Program                                         | Internal Compilation<br>Committee     | 07/03/2020 | 39                       |
| 6      | International Woman's<br>Day lecture                         | Saheli Vyaktimatva<br>Vikas Committee | 09/03/2020 | 48                       |