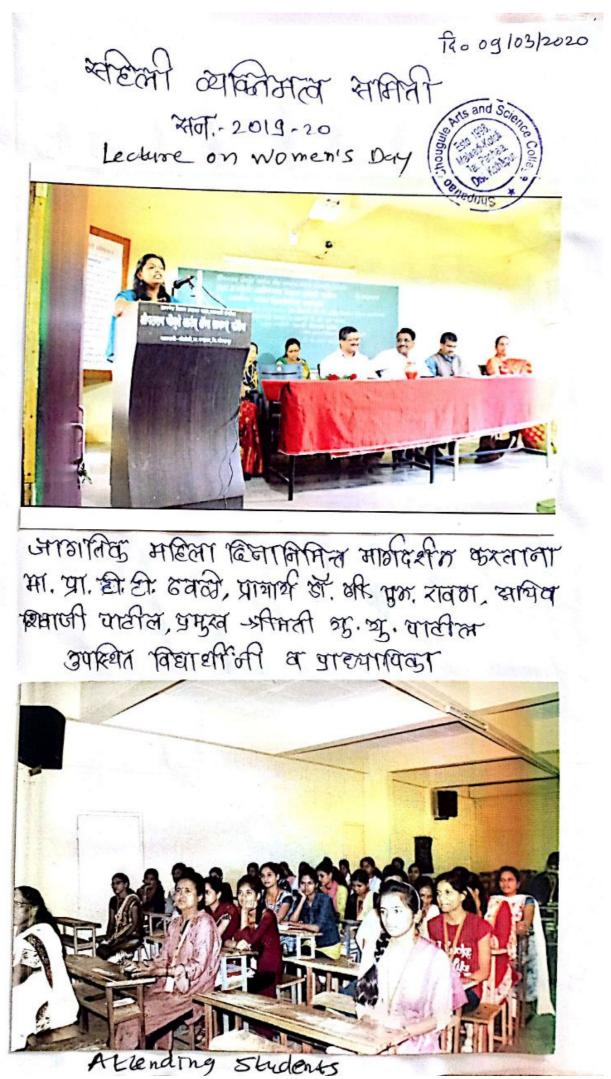

#### **IQAC & Saheli Personality Development Committee**

Report: 2019-20

Extension/Outreach/ Programm

**Extension Programm** 

Date: 27/08/ 2019

#### Theme Of The Activity

Lecture

Target Group: B.A Part-I, II, III Student's & Teacher's

Number Of Students Involved : 222

Guide And Observers: Principal Dr. V. P. Patil

Dr. B.N.Ravan IQAC Coordinator

Program Outreach

Health awareness among adolescent girls

Program Specific Outcome

Information about physical changes and mental state in

adolescent girls

Organizer

Saheli Personality Development Committee

Smt. U. U. Patil