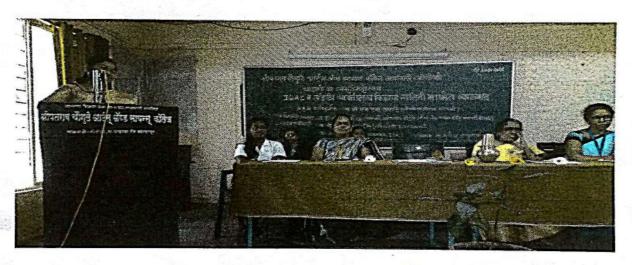

#### अहवाल

दि . 8 मार्च 2022 रोजी श्रीपतराव चौगुले आर्टस् अँन्ड सायन्स कॉलेज , माळवाडी - कोतोली येथे IQAC अंतर्गत सहेली व्यक्तिमत्व विकास समिती व अंतर्गत तक्रार निवारण समिती यांच्या संयुक्त विद्यमाने आयोजित"भारतीय स्वातंत्र्याचा अमृत महोत्सव " व "जागतिक महिला दिनाचे औचित्य साधून संस्था व कॉलेजच्या नाव लौकिकात ज्या महिलांनी भर घातली अशा सर्व महिलांचे कॉलेजच्या वतीने सत्कार आयोजित करण्यात आला 23 सत्कारमूर्ती यांचे सत्कार घेण्यात आले . या कार्यक्रमाच्या प्रमुख मा. सौ सविता प्रकाश केकलेकर बालाजी सोप इंडस्ट्रीच्या आद्य प्रवर्तक होत्या . त्यांनी आपल्या भाषणात आपल्या यशस्वी उद्योजकतेचे गमक विदयार्थाना सांगितले . कोणतेही काम घरातील असो अगर घराबाहेरील असो महिला अतिशय जबाबदारीने पार पाडतात त्यांच्याकडे जिद्द ,चिकाटी ,सहनशक्ती, नेतृत्व, कर्तृत्व हे सर्व गुण महिलांच्या अंगी असतात .त्या आपल्या कार्यातून माणुसकीचा ठसा समाजावर उमटवतात .

महिला कोणत्याही क्षेत्राची यशाची उतुंग शिखरे सामर्थ्यच्या जोरावर पार पडतात . त्यामुळे चूल व मूल एवढे क्षेत्र महिलांचे नाही . याही पुढे जाऊन नवनवीन क्षेत्रे हाताळली पाहिजेत असे प्रतिपादन केले .या कार्यक्रमाच्याअध्यक्षा संस्थेच्या संचालिका प्रा. वैदिका चौगुले यांनी आपल्या भाषणामध्ये सर्व महिला वर्गाला शुभेच्छा दिल्या . तसेच त्यांनी स्त्री म्हणून स्वतःला कमी लेखू नये . प्रत्येक स्त्रीच्या अंगी मदर तेरेसा सारखी सेवाभावी वृती असते. राजमाता जिजाऊ सारखी मुलावर संस्कार घडविणारी असते . प्रत्येक स्त्रीने आपल्यातील क्षमता ओळखली पाहिजे . त्यांनी सासर-माहेर दोन्ही घराला उजळले पाहिजे . तसेच संस्था महिलासाठी कौशल्ये विकसित करणारे कार्यक्रम आयोजित करेल .महिलांना छोटे छोटे रोजगार उपलब्ध होतील आणि त्या आर्थिकदृष्ट्या सक्षम होतील .

त्यानंतर संस्थेचे सचिव मा. शिवाजीराव पाटील संस्थेचे संचालक डॉ. अजय चौगुले सर यांनी महिलांना जागतिक महिला दिनाच्या शुभेच्छा दिल्या . कार्यक्रमाचे प्रास्ताविक सहेली व्यक्तिमत्व विकास समितीच्या प्रमुख प्रा.यु. यु .पाटील यांनी केले .पाहुण्यांचे स्वागत व ओळख एस .बी बच्चे यांनी केले सूत्रसंचालन डॉ .एम.एच. पाटील यांनी केले . प्रा .एम.एन कांबळे यांनी आभार मानले.