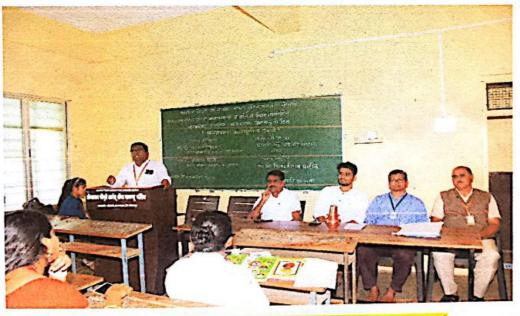

# Lecture on Alzheimer's: Awareness and Remedy

Resource Person Kailash Gite

अल्झायमर: जनजागृती व उपाय या विषयावर मार्गदर्शन करताना डॉ.कैलास गिते सोबत मा. शिवाजीराव पाटील, डॉ. बी. एन. रावण, डॉ. एन. डी. मांगोरे, श्री.जे.ए.सरदेसाई