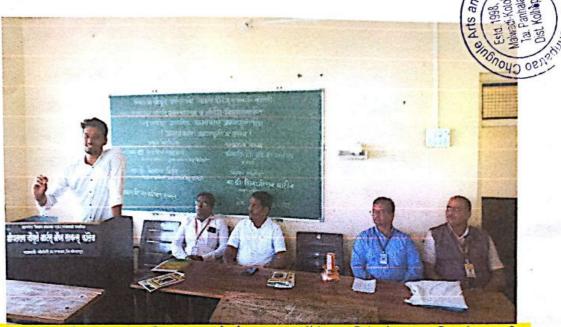

# Resource Person Dr. Rahul Kashayp

व्यक्तिमत्त्व विकास कार्यशाकेत बोलताना डॉ. राहुल कश्यप, शोबत IQAC समन्तयक डॉ. बी.एन. सतण, परीक्षा समिती समन्त्रयक बी. डी.एच. नाईक, मानसशास्त्र विभाग प्रमुख बी. जगदीश सरदेशाई इ.