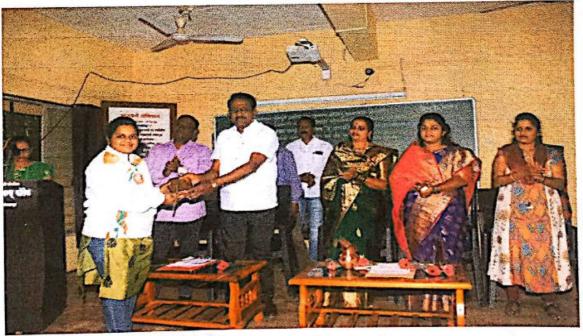

# International Women's Day

Esta 1998, Call Malwadi-Kotoli. Tai Panhala. Dist Kothapur. So

ज्ञानगंगा शिक्षण प्रसारक मंडळ माळवाडी संचलित,

श्रीपतराव चौगुले आर्टस् ॲंन्ड सायन्स कॉलेज , माळवाडी - कोतोली

IQAC , सहेली व्यक्तिमत्व विकास समिती व अंतर्गत तक्रार निवारण समिती यांच्या संयुक्त विद्यमाने आयोजित

"भारतीय स्वातंत्र्याचा अमृत महोत्सव " व "जागतिक महिला दिना निमित्त "

#### सत्कार समारंभ

#### कार्यक्रम पत्रिका

🖈 प्रास्ताविक : श्रीमती यु . यु . पाटील

स्वागत व पाहुण्यांची ओळख : श्रीमती एस .बी.बच्चे

सत्कार : प्रमुख पाहुणे व मान्यवराचे हस्ते

★ प्रमुख पाहुणे : मा.सौ. सिवता प्रकाश केकलेकर यशस्वी महिला उदयोजक

#### अहवाल

दि . 8 मार्च 2022 रोजी श्रीपतराव चौगुले आर्टस् अँन्ड सायन्स कॉलेज , माळवाडी - कोतोली येथे IQAC अंतर्गत सहेली व्यक्तिमत्व विकास समिती व अंतर्गत तक्रार निवारण समिती यांच्या संयुक्त विद्यमाने आयोजित"भारतीय स्वातंत्र्याचा अमृत महोत्सव " व "जागतिक महिला दिनाचे औचित्य साधून संस्था व कॉलेजच्या नाव लौकिकात ज्या महिलांनी भर घातली अशा सर्व महिलांचे कॉलेजच्या वतीने सत्कार आयोजित करण्यात आला 23 सत्कारमूर्ती यांचे सत्कार घेण्यात आले . या कार्यक्रमाच्या प्रमुख मा. सौ सविता प्रकाश केकलेकर बालाजी सोप इंडस्ट्रीच्या आद्य प्रवर्तक होत्या . त्यांनी आपल्या भाषणात आपल्या यशस्वी उद्योजकतेचे गमक विदयार्थाना सांगितले . कोणतेही काम घरातील असो अगर घराबाहेरील असो महिला अतिशय जबाबदारीने पार पाडतात त्यांच्याकडे जिद्द ,चिकाटी ,सहनशक्ती, नेतृत्व, कर्तृत्व हे सर्व गुण महिलांच्या अंगी असतात .त्या आपल्या कार्यातून माणुसकीचा ठसा समाजावर उमटवतात .