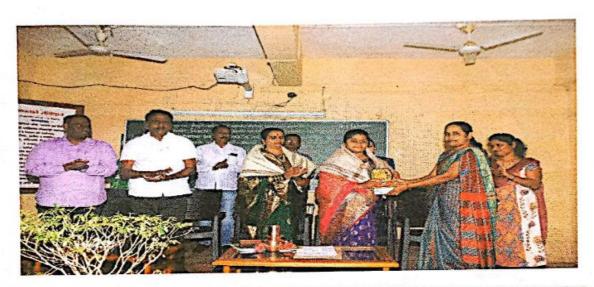

#### अहवाल

दि . 8 मार्च 2022 रोजी श्रीपतराव चौगुले आर्टस् अँन्ड सायन्स कॉलेज , माळवाडी - कोतोली येथे IQAC अंतर्गत सहेली व्यक्तिमत्व विकास समिती व अंतर्गत तक्रार निवारण समिती यांच्या संयुक्त विद्यमाने आयोजित"भारतीय स्वातंत्र्याचा अमृत महोत्सव " व "जागतिक महिला दिनाचे औचित्य साधून संस्था व कॉलेजच्या नाव लौकिकात ज्या महिलांनी भर घातली अशा सर्व महिलांचे कॉलेजच्या वतीने सत्कार आयोजित करण्यात आला 23 सत्कारमूर्ती यांचे सत्कार घेण्यात आले . या कार्यक्रमाच्या प्रमुख मा. सौ सविता प्रकाश केकलेकर बालाजी सोप इंडस्ट्रीच्या आद्य प्रवर्तक होत्या . त्यांनी आपल्या भाषणात आपल्या यशस्वी उद्योजकतेचे गमक विदयार्थाना सांगितले . कोणतेही काम घरातील असो अगर घराबाहेरील असो महिला अतिशय जबाबदारीने पार पाडतात त्यांच्याकडे जिद्द ,चिकाटी ,सहनशक्ती, नेतृत्व, कर्तृत्व हे सर्व गुण महिलांच्या अंगी असतात .त्या आपल्या कार्यातून माणुसकीचा ठसा समाजावर उमटवतात .

महिला कोणत्याही क्षेत्राची यशाची उतुंग शिखरे सामर्थ्यच्या जोरावर पार पडतात . त्यामुळे चूल व मूल एवढे क्षेत्र महिलांचे नाही . याही पुढे जाऊन नवनवीन क्षेत्रे हाताळली पाहिजेत असे प्रतिपादन केले .या कार्यक्रमाच्याअध्यक्षा संस्थेच्या संचालिका प्रा. वैदिका चौगुले यांनी आपल्या भाषणामध्ये सर्व महिला वर्गाला शुभेच्छा दिल्या . तसेच त्यांनी स्त्री म्हणून स्वतःला कमी लेखू नये . प्रत्येक स्त्रीच्या अंगी मदर तेरेसा सारखी सेवाभावी वृती असते. राजमाता जिजाऊ सारखी मुलावर संस्कार घडविणारी असते . प्रत्येक स्त्रीने आपल्यातील क्षमता ओळखली पाहिजे . त्यांनी सासर-माहेर दोन्ही घराला उजळले पाहिजे . तसेच संस्था महिलासाठी कौशल्ये विकसित करणारे कार्यक्रम आयोजित करेल .महिलांना छोटे छोटे रोजगार उपलब्ध होतील आणि त्या आर्थिकदृष्ट्या सक्षम होतील .

त्यानंतर संस्थेचे सचिव मा. शिवाजीराव पाटील संस्थेचे संचालक डॉ. अजय चौगुले सर यांनी महिलांना जागतिक महिला दिनाच्या शुभेच्छा दिल्या . कार्यक्रमाचे प्रास्ताविक सहेली व्यक्तिमत्व विकास समितीच्या प्रमुख प्रा.यु. यु .पाटील यांनी केले .पाहुण्यांचे स्वागत व ओळख एस .बी बच्चे यांनी केले सूत्रसंचालन डॉ .एम.एच. पाटील यांनी केले . प्रा .एम.एन कांबळे यांनी आभार मानले.