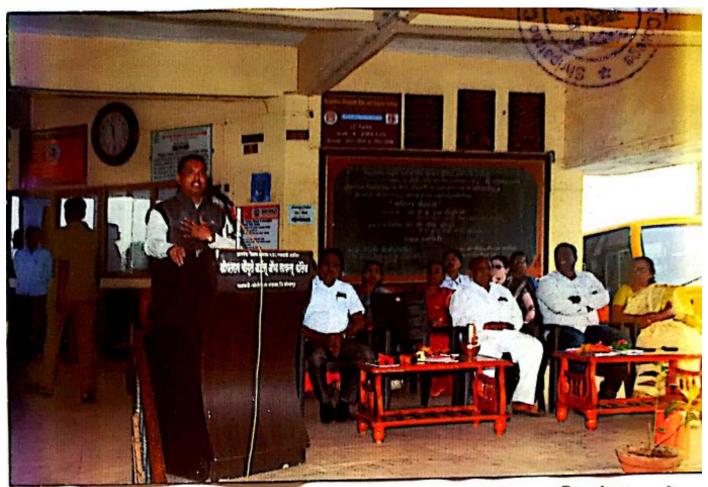

#### अहवाल

दि . 8 मार्च 2022 रोजी श्रीपतराव चौगुले आर्टस् अँन्ड सायन्स कॉलेज , माळवाडी - कोतोली येथे IQAC अंतर्गत सहेली व्यक्तिमत्व विकास समिती व अंतर्गत तक्रार निवारण समिती यांच्या संयुक्त विद्यमाने आयोजित"भारतीय स्वातंत्र्याचा अमृत महोत्सव " व "जागतिक महिला दिनाचे औचित्य साधून संस्था व कॉलेजच्या नाव लौकिकात ज्या महिलांनी भर घातली अशा सर्व महिलांचे कॉलेजच्या वतीने सत्कार आयोजित करण्यात आला 23 सत्कारमूर्ती यांचे सत्कार घेण्यात आले . या कार्यक्रमाच्या प्रमुख मा. सौ सविता प्रकाश केकलेकर बालाजी सोप इंडस्ट्रीच्या आद्य प्रवर्तक होत्या . त्यांनी आपल्या भाषणात आपल्या यशस्वी उद्योजकतेचे गमक विदयार्थाना सांगितले . कोणतेही काम घरातील असो अगर घराबाहेरील असो महिला अतिशय जबाबदारीने पार पाडतात त्यांच्याकडे जिद्द ,चिकाटी ,सहनशक्ती, नेतृत्व, कर्तृत्व हे सर्व गुण महिलांच्या अंगी असतात .त्या आपल्या कार्यातून माणुसकीचा ठसा समाजावर उमटवतात .

महिला कोणत्याही क्षेत्राची यशाची उतुंग शिखरे सामर्थ्यच्या जोरावर पार पडतात . त्यामुळे चूल व मूल एवढे क्षेत्र महिलांचे नाही . याही पुढे जाऊन नवनवीन क्षेत्रे हाताळली पाहिजेत असे प्रतिपादन केले .या कार्यक्रमाच्याअध्यक्षा संस्थेच्या संचालिका प्रा. वैदिका चौगुले यांनी आपल्या भाषणामध्ये सर्व महिला वर्गाला शुभेच्छा दिल्या . तसेच त्यांनी स्त्री म्हणून स्वतःला कमी लेखू नये . प्रत्येक स्त्रीच्या अंगी मदर तेरेसा सारखी सेवाभावी वृती असते. राजमाता जिजाऊ सारखी मुलावर संस्कार घडविणारी असते . प्रत्येक स्त्रीने आपल्यातील क्षमता ओळखली पाहिजे . त्यांनी सासर-माहेर दोन्ही घराला उजळले पाहिजे . तसेच संस्था महिलासाठी कौशल्ये विकसित करणारे कार्यक्रम आयोजित करेल .महिलांना छोटे छोटे रोजगार उपलब्ध होतील आणि त्या आर्थिकदृष्ट्या सक्षम होतील .

त्यानंतर संस्थेचे सचिव मा. शिवाजीराव पाटील संस्थेचे संचालक डॉ. अजय चौगुले सर यांनी महिलांना जागतिक महिला दिनाच्या शुभेच्छा दिल्या . कार्यक्रमाचे प्रास्ताविक सहेली व्यक्तिमत्व विकास समितीच्या प्रमुख प्रा.यु. यु .पाटील यांनी केले .पाहुण्यांचे स्वागत व ओळख एस .बी बच्चे यांनी केले सूत्रसंचालन डॉ .एम.एच. पाटील यांनी केले . प्रा .एम.एन कांबळे यांनी आभार मानले.