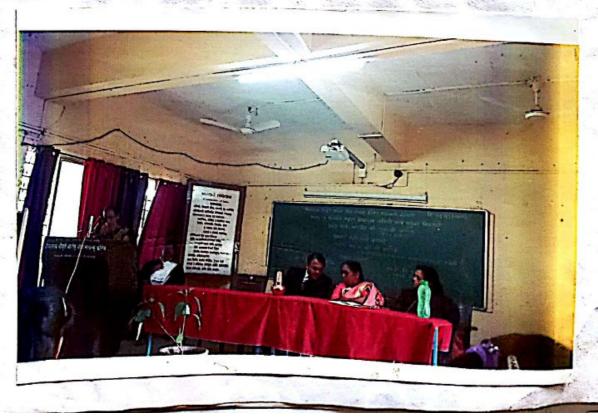

# "Personality Development Skills"

Organized by IQAC, Exam Committee & Department of Psychology

Tuesday, 18 May 2022, 09.30am

Introduction and Welcome

: Shri. J. A. Sardesai

Co - Coordinator & Head Dept. of Psychology

**Guest Introduction** 

: Dr. N. D. Mangore

Assistant Professor, Dept. of Psychology

Keynote Speaker

: Dr. Rahul Kashayp

Head, Dept. of Psychology, Bhogawati College, Kurukali

Chairperson

: 5mt. Dr. V. P. Patil

I/C, Principal

Patrons

20

: Shri. Shivajirao Patil

Secretary, Dhyanganga Shikshan Prasarak Mandal, Malwadi

: Dr. B. N. Ravan

Vote of Thanks

: Shri. D. H. Naik

#### अहवाल

तुमचं व्यक्तिमत्त है तुम्ही बची आहात याचा आरसा आहे.तुम्ही बची दिसता ह्यापेक्षा तुम्ही बची तामता है महत्ताचे आहे एखात्याचे व्यक्तिमत्त त्याचे स्वरूप, वामणूक, हण्टीकोन, शिक्षण,मूच्ये आणि ववही भिन्न वैशिष्ट्यांद्यारे निर्धारित केले जाते तुमचे व्यक्तिमत्त्व ठरवते की तुम्ही कोण आहात आणि तुम्ही विविध परिस्थितीला बन्सा प्रतिसाद द्याल त्यामुळेच व्यक्तिमत्त्व विकासाची पहिली पायरी ही तुम्ही तुमच्या व्यक्तितमत्त्वावर लक्ष केदित बन्दणे मरलेचे आहे असे प्रतिपादन भौगावती महाविद्यालय, वृद्यक्ती येथील मानसशास्त्र विभाग प्रमुख डॉ. सहूल कश्यप यांनी केले.

श्रीपतसव धौगुले आदेस ॲण्ड सायन्स वर्नेलेज, भारतवाडी - कोतोली येथील अंतर्गल गुणवता हमी वन्ता, परीक्षा समिती आणि मानसशास्त्र विभाग यांच्या संयुक्त विद्यमाने " व्यक्तिसम्बन विकास वर्षेश्वल्य " या विषयावर आयोजित केलेल्या एक दिवसीय कार्यशाकेल मार्गदर्शन वरताना डॉ.सहूल कश्यप बोलत होते.