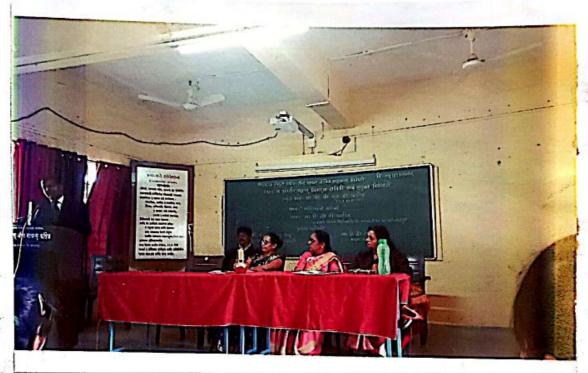

# "Personality Development Skills"

Organized by IQAC, Exam Committee & Department of Psychology

Tuesday, 18 May 2022, 09.30am

Introduction and Welcome

: Shri. J. A. Sardesai

Co - Coordinator & Head Dept. of Psychology

**Guest Introduction** 

: Dr. N. D. Mangore

Assistant Professor, Dept. of Psychology

Keynote Speaker

: Dr. Rahul Kashayp

Head, Dept. of Psychology, Bhogawati College, Kurukali

Chairperson

: 5mt. Dr. V. P. Patil

I/C, Principal

Patrons

20

: Shri. Shivajirao Patil

Secretary, Dhyanganga Shikshan Prasarak Mandal, Malwadi

: Dr. B. N. Ravan

Vote of Thanks

: Shri. D. H. Naik

#### अहवाल

तुमचं व्यक्तिमत्त है तुम्ही बची आहात याचा आरसा आहे.तुम्ही बची दिसता ह्यापेक्षा तुम्ही बची तामता है महत्ताचे आहे एखात्याचे व्यक्तिमत्त त्याचे स्वरूप, वामणूक, हण्टीकोन, शिक्षण,मूच्ये आणि ववही भिन्न वैशिष्ट्यांद्यारे निर्धारित केले जाते तुमचे व्यक्तिमत्त्व ठरवते की तुम्ही कोण आहात आणि तुम्ही विविध परिस्थितीला बन्सा प्रतिसाद द्याल त्यामुळेच व्यक्तिमत्त्व विकासाची पहिली पायरी ही तुम्ही तुमच्या व्यक्तितमत्त्वावर लक्ष केदित बन्दणे मरलेचे आहे असे प्रतिपादन भौगावती महाविद्यालय, वृद्यक्ती येथील मानसशास्त्र विभाग प्रमुख डॉ. सहूल कश्यप यांनी केले.

श्रीपतसव धौगुले आदेस ॲण्ड सायन्स वर्नेलेज, भारतवाडी - कोतोली येथील अंतर्गल गुणवता हमी वन्ता, परीक्षा समिती आणि मानसशास्त्र विभाग यांच्या संयुक्त विद्यमाने " व्यक्तिसम्बन विकास वर्षेश्वल्य " या विषयावर आयोजित केलेल्या एक दिवसीय कार्यशाकेल मार्गदर्शन वरताना डॉ.सहूल कश्यप बोलत होते.