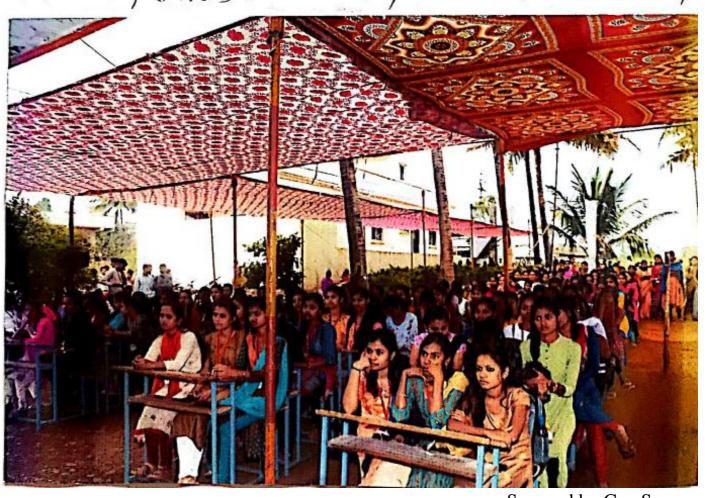

#### अहवाल

दि . 8 मार्च 2022 रोजी श्रीपतराव चौगुले आर्टस् अँन्ड सायन्स कॉलेज , माळवाडी - कोतोली येथे IQAC अंतर्गत सहेली व्यक्तिमत्व विकास समिती व अंतर्गत तक्रार निवारण समिती यांच्या संयुक्त विद्यमाने आयोजित"भारतीय स्वातंत्र्याचा अमृत महोत्सव " व "जागतिक महिला दिनाचे औचित्य साधून संस्था व कॉलेजच्या नाव लौकिकात ज्या महिलांनी भर घातली अशा सर्व महिलांचे कॉलेजच्या वतीने सत्कार आयोजित करण्यात आला 23 सत्कारमूर्ती यांचे सत्कार घेण्यात आले . या कार्यक्रमाच्या प्रमुख मा. सौ सविता प्रकाश केकलेकर बालाजी सोप इंडस्ट्रीच्या आद्य प्रवर्तक होत्या . त्यांनी आपल्या भाषणात आपल्या यशस्वी उद्योजकतेचे गमक विदयार्थाना सांगितले . कोणतेही काम घरातील असो अगर घराबाहेरील असो महिला अतिशय जबाबदारीने पार पाडतात त्यांच्याकडे जिद्द ,चिकाटी ,सहनशक्ती, नेतृत्व, कर्तृत्व हे सर्व गुण महिलांच्या अंगी असतात .त्या आपल्या कार्यातून माणुसकीचा ठसा समाजावर उमटवतात .