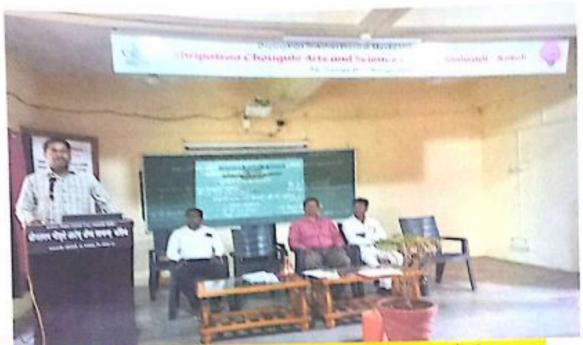

## One Day Workshop on

# "Personality Development Skills"

Organized by IQAC, Exam Committee & Department of Psychology

Tuesday, 18 May 2022, 09.30am

Introduction and Welcome

: Shri. J. A. Sardesai

Co - Coordinator & Head Dept. of Psychology

**Guest Introduction** 

: Dr. N. D. Mangore

Assistant Professor, Dept. of Psychology

Keynote Speaker

: Dr. Rahul Kashayp

Head, Dept. of Psychology, Bhogawati College, Kurukali

Chairperson

: 5mt. Dr. V. P. Patil

I/C, Principal

Patrons

20

: Shri. Shivajirao Patil

Secretary, Dhyanganga Shikshan Prasarak Mandal, Malwadi

: Dr. B. N. Ravan

Vote of Thanks

: Shri. D. H. Naik