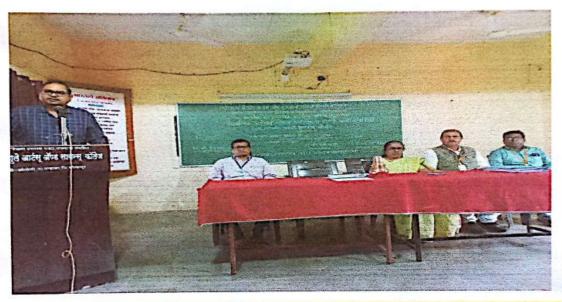

# "Personality Development Skills"

Organized by IQAC, Exam Committee & Department of Psychology

Tuesday, 18 May 2022, 09.30am

Introduction and Welcome

: Shri. J. A. Sardesai

Co - Coordinator & Head Dept. of Psychology

**Guest Introduction** 

: Dr. N. D. Mangore

Assistant Professor, Dept. of Psychology

Keynote Speaker

: Dr. Rahul Kashayp

Head, Dept. of Psychology, Bhogawati College, Kurukali

Chairperson

: 5mt. Dr. V. P. Patil

I/C, Principal

Patrons

20

: Shri. Shivajirao Patil

Secretary, Dhyanganga Shikshan Prasarak Mandal, Malwadi

: Dr. B. N. Ravan

Vote of Thanks

: Shri. D. H. Naik

#### अहवाल

तुमचं व्यक्तिमत्त है तुम्ही बची आहात याचा आरसा आहे.तुम्ही बची दिसता ह्यापेक्षा तुम्ही बची तामता है महत्ताचे आहे एखात्याचे व्यक्तिमत्त त्याचे स्वरूप, वामणूक, हण्टीकोन, शिक्षण,मूच्ये आणि ववही भिन्न वैशिष्ट्यांद्यारे निर्धारित केले जाते तुमचे व्यक्तिमत्त्व ठरवते की तुम्ही कोण आहात आणि तुम्ही विविध परिस्थितीला बन्सा प्रतिसाद द्याल त्यामुळेच व्यक्तिमत्त्व विकासाची पहिली पायरी ही तुम्ही तुमच्या व्यक्तितमत्त्वावर लक्ष केदित बन्दणे मरलेचे आहे असे प्रतिपादन भौगावती महाविद्यालय, वृद्यक्ती येथील मानसशास्त्र विभाग प्रमुख डॉ. सहूल कश्यप यांनी केले.

श्रीपतसव धौगुले आदेस ॲण्ड सायन्स वर्नेलेज, भारतवाडी - कोतोली येथील अंतर्गल गुणवता हमी वन्ता, परीक्षा समिती आणि मानसशास्त्र विभाग यांच्या संयुक्त विद्यमाने " व्यक्तिसम्बन विकास वर्षेश्वल्य " या विषयावर आयोजित केलेल्या एक दिवसीय कार्यशाकेल मार्गदर्शन वरताना डॉ.सहूल कश्यप बोलत होते.

कार्यक्रमाच्या अध्यक्षस्थानी प. प्राचार्य डॉ. श्रीमती व्ही. पी. पाटील होत्या.

कार्यक्रमाचे उद्घाटन मान्यवसंच्या हस्ते वृक्षाला पाणी पालून वस्ण्यात आले.

कार्यबन्धास प्रमुख उपस्थिती म्हणून संस्था सचिव मा. शिवाजीराव पाटील, अंतर्गत गुणवता हमी वका समन्वयक हों. बी. एन. सवण, सायन्स विभाग प्रमुख श्रीमती शितल चौगुले होते.