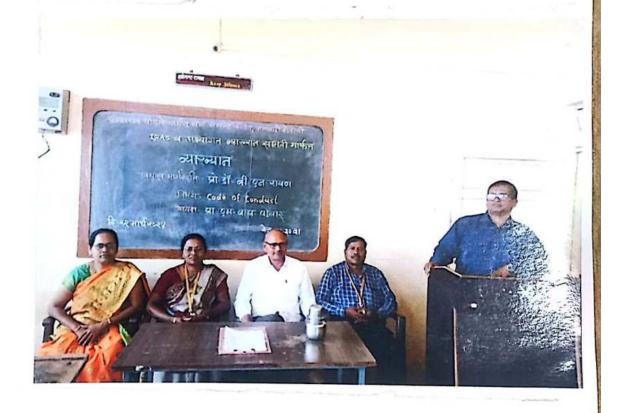

# Report

Report

दि .2/05/2023

श्रीपतराव चौगुले आर्ट्स ॲंण्ड सायन्स कॉलेज, माळवाडी - कोतोली अंतर्गत गुणवत्ता हमी कक्ष, संशोधन समिती व क्रायटेरिया तीन यांच्या संयुक्त विद्यमाने • बौध्दिक संपदा अधिकार" IPR (Intellectual Property Rights) या विषयावर एक दिवसीय कार्यशाळा

श्रीपतराव चौगुले आर्ट्स अँण्ड सायन्स कॉलेज, माळवाडी - कोतोली येथील अंतर्गत गुणवत्ता हमी कक्ष, संशोधन समिती व क्रायटेरिया तीन यांच्या संयुक्त विद्यमाने " बौध्दिक संपदा अधिकार" IPR (Intellectual Property Rights) या विषयावर आयोजित केलेल्या एक दिवसीय कार्यशाळा संपन्न झाली . एखादी व्यक्ती किंवा संस्था आपल्या बुद्धीचा वापर करून एखादी निर्मिती करते तेव्हा त्या निर्मितीवर त्याचे कायदेशीर अधिकार प्राप्त होतात.त्यासाठी कायदा करण्यात आला आहे.या कायद्यामुळे बौध्दिक संपदेवर संबंधित व्यक्तीचे नियंत्रण असते. याचा वापर करून संबंधित व्यक्ती बौद्धिक संपदेचा व्यावसायिक वापर करू शकतो त्यातून त्याला आर्थिक लाभ होतात असे प्रतिपादन शिवाजी विद्यापीठ, कोल्हापूर येथील बौध्दिक संपदा अधिकार (आय.पी.आर.)सेलचे संचालक डॉ. शिवाजी बाबासो सादळे यांनी केले.

कार्यक्रमाच्या अध्यक्षस्थानी प्र. प्राचार्य डॉ. श्रीमती व्ही. पी. पाटील होत्या.कार्यक्रमास प्रमुख उपस्थिती म्हणून संस्था सचिव मा. शिवाजीराव पाटील होते.कार्यक्रमाचे उद्घाटन मान्यवरांच्या हस्ते वृक्षाला पाणी घालून करण्यात आले.कार्यक्रमाचे प्रास्ताविक डॉ. बी. एन. रावण यांनी केले स्वागत व पाहुण्यांची ओळख डॉ. एन. डी. मांगोरे यांनी करून दिली आभार डॉ. श्रीमती यु.यु. पाटील यांनी मानले तर सूत्रसंचालन डॉ. श्रीमती एम. एच. पाटील यांनी केले.कार्यक्रमास सर्व शिक्षक, कर्मचारी, विद्यार्थी - विद्यार्थिनी उपस्थित होते.