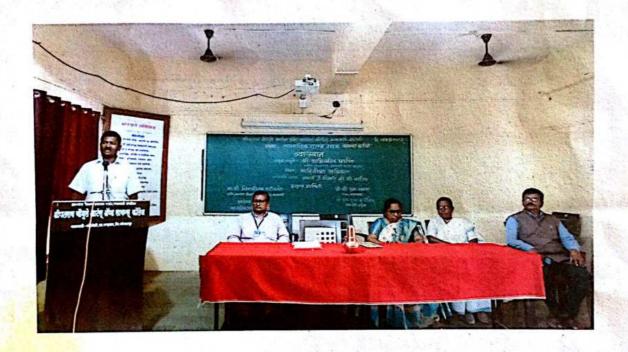

# Report

Report

दि .2/05/2023

श्रीपतराव चौगुले आर्ट्स ॲंण्ड सायन्स कॉलेज, माळवाडी - कोतोली अंतर्गत गुणवत्ता हमी कक्ष, संशोधन समिती व क्रायटेरिया तीन यांच्या संयुक्त विद्यमाने • बौध्दिक संपदा अधिकार" IPR (Intellectual Property Rights) या विषयावर एक दिवसीय कार्यशाळा

श्रीपतराव चौगुले आर्ट्स अँण्ड सायन्स कॉलेज, माळवाडी - कोतोली येथील अंतर्गत गुणवत्ता हमी कक्ष, संशोधन समिती व क्रायटेरिया तीन यांच्या संयुक्त विद्यमाने " बौध्दिक संपदा अधिकार" IPR (Intellectual Property Rights) या विषयावर आयोजित केलेल्या एक दिवसीय कार्यशाळा संपन्न झाली . एखादी व्यक्ती किंवा संस्था आपल्या बुद्धीचा वापर करून एखादी निर्मिती करते तेव्हा त्या निर्मितीवर त्याचे कायदेशीर अधिकार प्राप्त होतात.त्यासाठी कायदा करण्यात आला आहे.या कायद्यामुळे बौध्दिक संपदेवर संबंधित व्यक्तीचे नियंत्रण असते. याचा वापर करून संबंधित व्यक्ती बौद्धिक संपदेचा व्यावसायिक वापर करू शकतो त्यातून त्याला आर्थिक लाभ होतात असे प्रतिपादन शिवाजी विद्यापीठ, कोल्हापूर येथील बौध्दिक संपदा अधिकार (आय.पी.आर.)सेलचे संचालक डॉ. शिवाजी बाबासो सादळे यांनी केले.

कार्यक्रमाच्या अध्यक्षस्थानी प्र. प्राचार्य डॉ. श्रीमती व्ही. पी. पाटील होत्या.कार्यक्रमास प्रमुख उपस्थिती म्हणून संस्था सचिव मा. शिवाजीराव पाटील होते.कार्यक्रमाचे उद्घाटन मान्यवरांच्या हस्ते वृक्षाला पाणी घालून करण्यात आले.कार्यक्रमाचे प्रास्ताविक डॉ. बी. एन. रावण यांनी केले स्वागत व पाहुण्यांची ओळख डॉ. एन. डी. मांगोरे यांनी करून दिली आभार डॉ. श्रीमती यु.यु. पाटील यांनी मानले तर सूत्रसंचालन डॉ. श्रीमती एम. एच. पाटील यांनी केले.कार्यक्रमास सर्व शिक्षक, कर्मचारी, विद्यार्थी - विद्यार्थिनी उपस्थित होते.