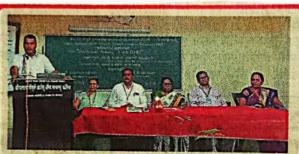

# Report

Report

दि .2/05/2023

श्रीपतराव चौगुले आर्ट्स ॲंण्ड सायन्स कॉलेज, माळवाडी - कोतोली अंतर्गत गुणवत्ता हमी कक्ष, संशोधन समिती व क्रायटेरिया तीन यांच्या संयुक्त विद्यमाने • बौध्दिक संपदा अधिकार" IPR (Intellectual Property Rights) या विषयावर एक दिवसीय कार्यशाळा

श्रीपतराव चौगुले आर्ट्स अँण्ड सायन्स कॉलेज, माळवाडी - कोतोली येथील अंतर्गत गुणवत्ता हमी कक्ष, संशोधन समिती व क्रायटेरिया तीन यांच्या संयुक्त विद्यमाने " बौध्दिक संपदा अधिकार" IPR (Intellectual Property Rights) या विषयावर आयोजित केलेल्या एक दिवसीय कार्यशाळा संपन्न झाली . एखादी व्यक्ती किंवा संस्था आपल्या बुद्धीचा वापर करून एखादी निर्मिती करते तेव्हा त्या निर्मितीवर त्याचे कायदेशीर अधिकार प्राप्त होतात.त्यासाठी कायदा करण्यात आला आहे.या कायद्यामुळे बौध्दिक संपदेवर संबंधित व्यक्तीचे नियंत्रण असते. याचा वापर करून संबंधित व्यक्ती बौद्धिक संपदेचा व्यावसायिक वापर करू शकतो त्यातून त्याला आर्थिक लाभ होतात असे प्रतिपादन शिवाजी विद्यापीठ, कोल्हापूर येथील बौध्दिक संपदा अधिकार (आय.पी.आर.)सेलचे संचालक डॉ. शिवाजी बाबासो सादळे यांनी केले.

कार्यक्रमाच्या अध्यक्षस्थानी प्र. प्राचार्य डॉ. श्रीमती व्ही. पी. पाटील होत्या.कार्यक्रमास प्रमुख उपस्थिती म्हणून संस्था सचिव मा. शिवाजीराव पाटील होते.कार्यक्रमाचे उद्घाटन मान्यवरांच्या हस्ते वृक्षाला पाणी घालून करण्यात आले.कार्यक्रमाचे प्रास्ताविक डॉ. बी. एन. रावण यांनी केले स्वागत व पाहुण्यांची ओळख डॉ. एन. डी. मांगोरे यांनी करून दिली आभार डॉ. श्रीमती यु.यु. पाटील यांनी मानले तर सूत्रसंचालन डॉ. श्रीमती एम. एच. पाटील यांनी केले.कार्यक्रमास सर्व शिक्षक, कर्मचारी, विद्यार्थी - विद्यार्थिनी उपस्थित होते.