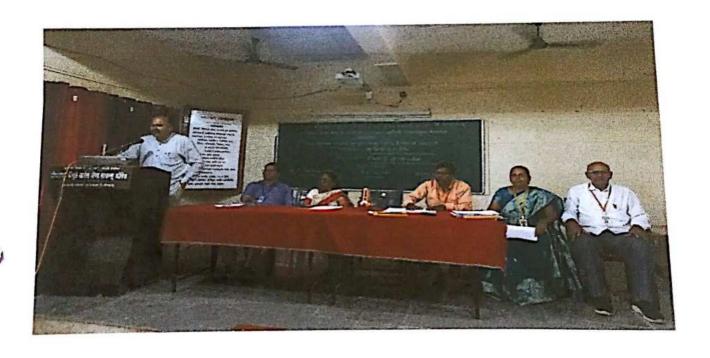

श्रीपतराव चौगुले आर्ट्स अँण्ड सायन्स कॉलेज, माळवाडी - कोतोली येथील अंतर्गत गुणवत्ता हमी कक्ष, संशोधन समिती व क्रायटेरिया तीन यांच्या संयुक्त विद्यमाने " बौध्दिक संपदा अधिकार" IPR (Intellectual Property Rights) या विषयावर आयोजित केलेल्या एक दिवसीय कार्यशाळा संपन्न झाली . एखादी व्यक्ती किंवा संस्था आपल्या बुद्धीचा वापर करून एखादी निर्मिती करते तेव्हा त्या निर्मितीवर त्याचे कायदेशीर अधिकार प्राप्त होतात.त्यासाठी कायदा करण्यात आला आहे.या कायद्यामुळे बौध्दिक संपदेवर संबंधित व्यक्तीचे नियंत्रण असते. याचा वापर करून संबंधित व्यक्ती बौद्धिक संपदेचा व्यावसायिक वापर करू शकतो त्यातून त्याला आर्थिक लाभ होतात असे प्रतिपादन शिवाजी विद्यापीठ, कोल्हापूर येथील बौध्दिक संपदा अधिकार (आय.पी.आर.)सेलचे संचालक डॉ. शिवाजी बाबासो सादळे यांनी केले.

कार्यक्रमाच्या अध्यक्षस्थानी प्र. प्राचार्य डॉ. श्रीमती व्ही. पी. पाटील होत्या.कार्यक्रमास प्रमुख उपस्थिती म्हणून संस्था सचिव मा. शिवाजीराव पाटील होते.कार्यक्रमाचे उद्घाटन मान्यवरांच्या हस्ते वृक्षाला पाणी घालून करण्यात आले.कार्यक्रमाचे प्रास्ताविक डॉ. बी. एन. रावण यांनी केले स्वागत व पाहुण्यांची ओळख डॉ. एन. डी. मांगोरे यांनी करून दिली आभार डॉ. श्रीमती यु.यु. पाटील यांनी मानले तर सूत्रसंचालन डॉ. श्रीमती एम. एच. पाटील यांनी केले.कार्यक्रमास सर्व शिक्षक, कर्मचारी, विद्यार्थी - विद्यार्थिनी उपस्थित होते.