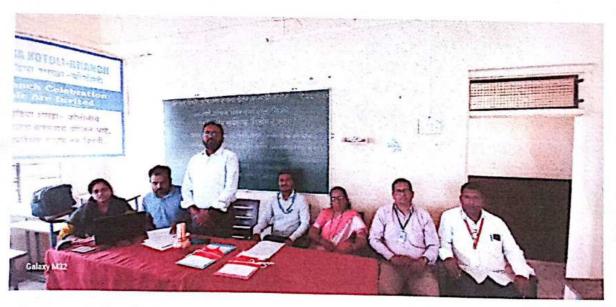

#### Shripatrao Chougule Arts And Science College, Malwadi - Kotoli

**IQAC & Research Committee** 

Report: 2022-23

Extension/Out Reach/ Programms

Workshop

Day And Date Tuesday 02/05/2023

Theme Of The Activity

Intellectual Property Rights Workshop

Target Group: B.A Part-I, II, III Student's & Teacher's

Number Of Students Involved:

Guide And Observers: Principal Dr. V.P.Patil

Dr. B.N.Ravan IQAC Coordinator

**Program Outreach** 

# Report

Report

दि .2/05/2023

श्रीपतराव चौगुले आर्ट्स ॲंण्ड सायन्स कॉलेज, माळवाडी - कोतोली अंतर्गत गुणवत्ता हमी कक्ष, संशोधन समिती व क्रायटेरिया तीन यांच्या संयुक्त विद्यमाने • बौध्दिक संपदा अधिकार" IPR (Intellectual Property Rights) या विषयावर एक दिवसीय कार्यशाळा

श्रीपतराव चौगुले आर्ट्स अँण्ड सायन्स कॉलेज, माळवाडी - कोतोली येथील अंतर्गत गुणवत्ता हमी कक्ष, संशोधन समिती व क्रायटेरिया तीन यांच्या संयुक्त विद्यमाने " बौध्दिक संपदा अधिकार" IPR (Intellectual Property Rights) या विषयावर आयोजित केलेल्या एक दिवसीय कार्यशाळा संपन्न झाली . एखादी व्यक्ती किंवा संस्था आपल्या बुद्धीचा वापर करून एखादी निर्मिती करते तेव्हा त्या निर्मितीवर त्याचे कायदेशीर अधिकार प्राप्त होतात.त्यासाठी कायदा करण्यात आला आहे.या कायद्यामुळे बौध्दिक संपदेवर संबंधित व्यक्तीचे नियंत्रण असते. याचा वापर करून संबंधित व्यक्ती बौद्धिक संपदेचा व्यावसायिक वापर करू शकतो त्यातून त्याला आर्थिक लाभ होतात असे प्रतिपादन शिवाजी विद्यापीठ, कोल्हापूर येथील बौध्दिक संपदा अधिकार (आय.पी.आर.)सेलचे संचालक डॉ. शिवाजी बाबासो सादळे यांनी केले.

कार्यक्रमाच्या अध्यक्षस्थानी प्र. प्राचार्य डॉ. श्रीमती व्ही. पी. पाटील होत्या.कार्यक्रमास प्रमुख उपस्थिती म्हणून संस्था सचिव मा. शिवाजीराव पाटील होते.कार्यक्रमाचे उद्घाटन मान्यवरांच्या हस्ते वृक्षाला पाणी घालून करण्यात आले.कार्यक्रमाचे प्रास्ताविक डॉ. बी. एन. रावण यांनी केले स्वागत व पाहुण्यांची ओळख डॉ. एन. डी. मांगोरे यांनी करून दिली आभार डॉ. श्रीमती यु.यु. पाटील यांनी मानले तर सूत्रसंचालन डॉ. श्रीमती एम. एच. पाटील यांनी केले.कार्यक्रमास सर्व शिक्षक, कर्मचारी, विद्यार्थी - विद्यार्थिनी उपस्थित होते.