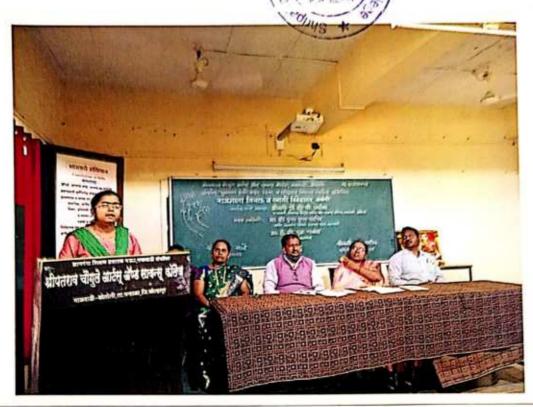

#### Report

दि. 13/01/2020

श्रीपतराव चौगुले आर्टस ॲण्ड सायन्स कॉलेज, माळवाडी -कोतोली,

#### अहवाल

श्रीपतराव चौगुले आर्टस् ॲन्ड सायन्स कॉलेज माळवाडी -कोतोली येथे इतिहास विभागामार्फत राजमाता जिजाऊ व स्वामी विवेकानंद यांच्या विचारांची ओळख युवक वर्गाला तसेच विदयार्थाच्या वक्तृत्व गुणांना वाव देण्याच्या उद्देशाने या कार्यकमाचे आयोजन करणेत आले या कार्यक्रमाचे प्रास्ताविक व स्वागत प्रा. यु. यु. पाटील यांनी

कार्यक्रमास अध्यक्ष प्र. प्राचार्य डॉ .बी.एन. रावण होते . प्रमुख उपस्थिती संस्थेचे सचिव मा. श्री. शिवाजीराव पाटील तसेच प्रा .ए आर .महाजन, प्रा.पी. डी. माने हे होते. तसेच विद्यार्थ्यांनी मनोगत व्यक्त केले ते असे : विदया पाटील, मयुरेश हासोळकर, विजया रेडेकर, अमर सावरे, स्वप्नाली खोत, गितांजली कांबळे हे होत. कार्यक्रमाचे आभार वर्षा पाटील हिने मांडले. तर सूत्रसंचालन आरती सुतार हिने मांडले