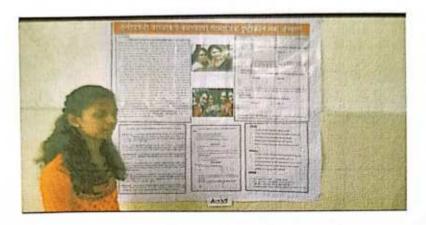

#### 'Research Committee'

Report: 2019 - 2020

Extension / Out Reach /Programs

"AVISHKAR Research Festival 2019-2020"

Day &Date: Wednesday 06 /01/2020

Target Group: All Students

Number Of Participate: 06

Guide and Observers: Dr. V. M. Gurav

#### Program outcomes

Students Participate in Innovation Research programs by creating Poster Presentation, Research paper, Models.

#### Research Committee

\* AVISHKAR \* Reseal Festival 2019-2020

Date - 06/01/2020

## B.A. Part III student Vijaya Vitthal Redekar presented a Poster on 'Social Attitudes towards Transgender - A Study'

B. Sc part 3 student Rajvardhan Bhimrao Patil and Omkar Ganpati Tambvekar presented model on 'Solar Tracking system.