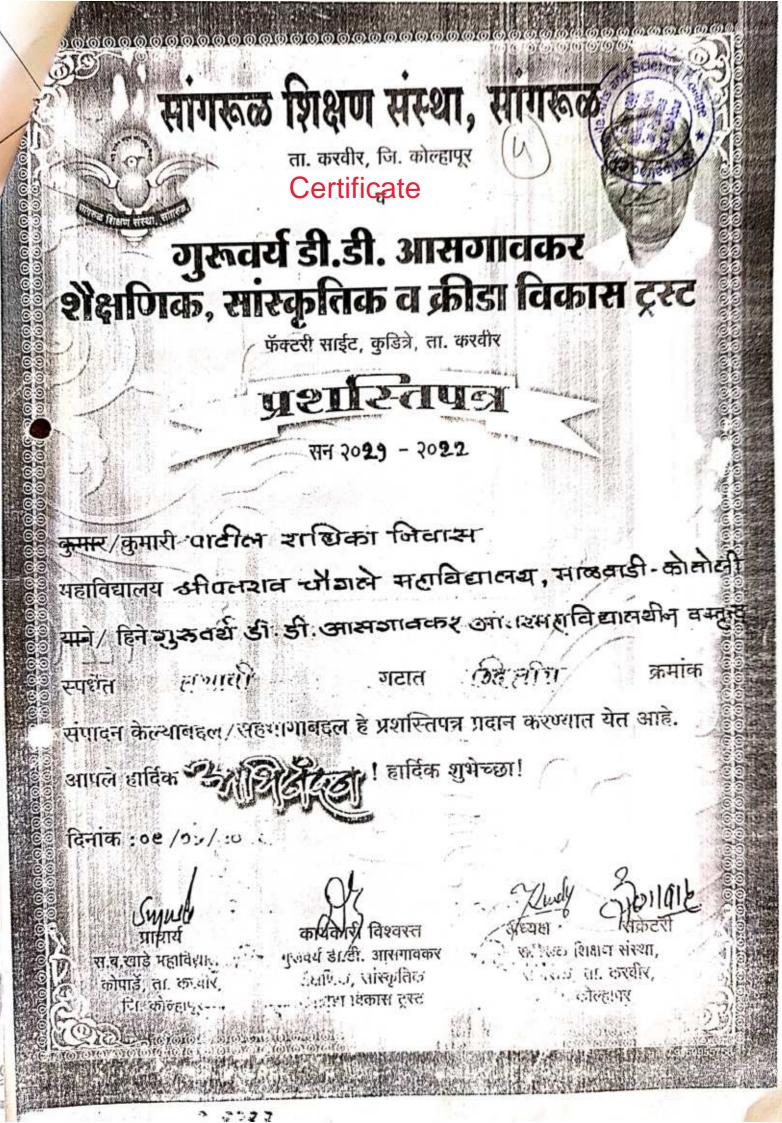

# Elocution Competition Radhika Patil

#### Certificate

श्री शाहू छत्रपती शिक्षण संस्थेचे,

## श्री शहाजी छत्रपती महाविद्यालय,

दसरा चौक, कोल्हापूर-४१६००२

Reccrediter by NAAC with Grade 'C' (CGPA-2.61)

के. श्रीपतस्व शंकरसव बोंद्रे (दादा) (नाजी कृषी राज्यमंत्री, महाराष्ट्र राज्य), यांच्या जरांती निमित्त कोल्हापूर जिल्हास्तरीय आंतरमहाविद्यालयीन निबंध व वक्तृत्व स्पर्धा

शुक्रवार, दि. ७ जानेवारी २०२२

## KUUUHKU

हों. पी. ए. कोडक

सह-समन्वयक शहाजी छ. महाविद्यालय, कोल्हापूर डॉ. एस. रेरी गायकवाड

सह–समन्वयक, श्री शहाजी छ. महाविद्यालय, कोल्हापूर डॉ. डी. के. वळवी

समन्तयक, श्री शहाजी छ. महाविधालय, कोल्हापूर डॉ. आर. के. शानेदिवाण प्राचार्य, श्री शहाजी छ. महाविद्यालय, कोल्हापूर

० प्रमाणापत्र ०

श्री. शिस्ती/कु. राष्ट्रिका निवास पाटील, क्वीप्रतराव चौशुले कॉलेज, कोलोली

यांनी शबाजा विद्यापीट नराठी शिक्षक संघ, कोल्हाफूर आणि श्री शाहू छत्रपती शिक्षण संस्थे हे श्री शहाजी छत्रपती महाविद्यालय, कोल्डिक्ट्र मराठी विभाग यांच्या संयुक्त विद्यमाने आयोजित राष्ट्रीय स्तरावरील आंतरमहाविद्यालयीन कवितावाचन स्पर्धेत सहभाग धेतलः व उत्ताराति (५) क्रमांक संपादन केला, याबद्दल हार्दिक अभिनंदन । आपल्या यशाबद्दल आपला गौरव करण्यात धेत अस्त हे प्रमाणपत्र आपणास सन्मानपूर्वक प्रदान करण्यात येत आहे. आपली प्रतिभा वृद्धिंगत होवो, मराठी भाषा, साहित्य अपिण संस्कृती यांचे संवर्धन व जोपासनेसाठी आपल्या हातृन असेच कार्य घडो, या सिवच्छा !

**डॉ.** डी. के. वळवी

डॉ. रमेश साळुंखे सचिव. शिदिम स्त्रिक संघ, डॉ. प्रकाश दुकळे अध्यक्ष, शिविम शिक्षक संघ, प्राचार्य डॉ. आर. के. शानेदिवाण श्री शहाजी छत्रपती महाविद्यालय, कोल्हापर.