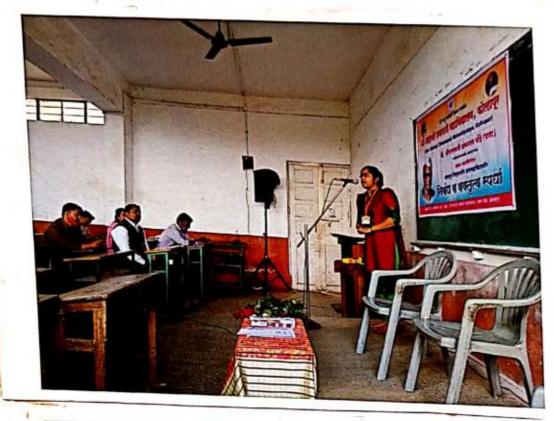

# Elocution Competition Radhika Patil

#### Certificate

श्री शाहू छत्रपती शिक्षण संस्थेचे,

## श्री शहाजी छत्रपती महाविद्यालय,

दसरा चौक, कोल्हापूर-४१६००२

Reccrediter by NAAC with Grade 'C' (CGPA-2.61)

के. श्रीपतस्व शंकरसव बोंद्रे (दादा) (नाजी कृषी राज्यमंत्री, महाराष्ट्र राज्य), यांच्या जरांती निमित्त कोल्हापूर जिल्हास्तरीय आंतरमहाविद्यालयीन निबंध व वक्तृत्व स्पर्धा

शुक्रवार, दि. ७ जानेवारी २०२२