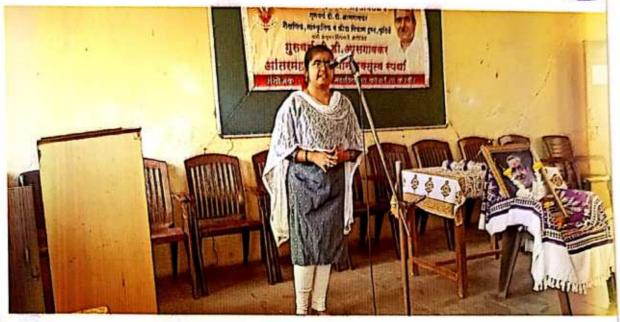

# Elocution Competition Radhika Patil

#### Certificate

श्री शाहू छत्रपती शिक्षण संस्थेचे,

## श्री शहाजी छत्रपती महाविद्यालय,

दसरा चौक, कोल्हापूर-४१६००२

Reccrediter by NAAC with Grade 'C' (CGPA-2.61)

के. श्रीपतस्व शंकरसव बोंद्रे (दादा) (नाजी कृषी राज्यमंत्री, महाराष्ट्र राज्य), यांच्या जरांती निमित्त कोल्हापूर जिल्हास्तरीय आंतरमहाविद्यालयीन निबंध व वक्तृत्व स्पर्धा

शुक्रवार, दि. ७ जानेवारी २०२२

० प्रमाणापत्र ०

श्री. शिस्ती/कु. राष्ट्रिका निवास पाटील, क्वीप्रतराव चौशुले कॉलेज, कोलोली

यांनी शबाजा विद्यापीट नराठी शिक्षक संघ, कोल्हाफूर आणि श्री शाहू छत्रपती शिक्षण संस्थे हे श्री शहाजी छत्रपती महाविद्यालय, कोल्डिक्ट्र मराठी विभाग यांच्या संयुक्त विद्यमाने आयोजित राष्ट्रीय स्तरावरील आंतरमहाविद्यालयीन कवितावाचन स्पर्धेत सहभाग धेतलः व उत्ताराति (५) क्रमांक संपादन केला, याबद्दल हार्दिक अभिनंदन । आपल्या यशाबद्दल आपला गौरव करण्यात धेत अस्त हे प्रमाणपत्र आपणास सन्मानपूर्वक प्रदान करण्यात येत आहे. आपली प्रतिभा वृद्धिंगत होवो, मराठी भाषा, साहित्य अपिण संस्कृती यांचे संवर्धन व जोपासनेसाठी आपल्या हातृन असेच कार्य घडो, या सिवच्छा !