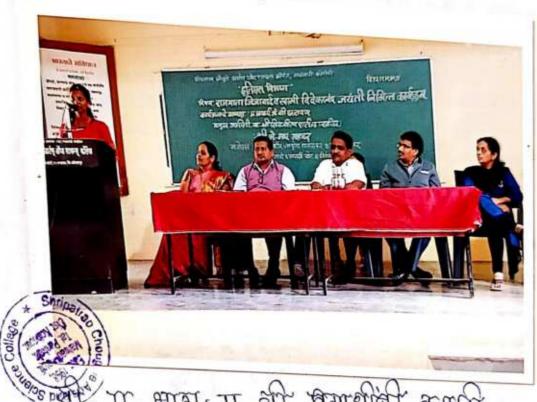

#### अहवाल

श्रीपतराव चौगुले आर्टस् ॲन्ड सायन्स कॉलेज माळवाडी -कोतोली येथे इतिहास विभागामार्फत राजमाता जिजाऊ व स्वामी विवेकानंद यांच्या विचारांची ओळख युवक वर्गाला तसेच विदयार्थाच्या वक्तृत्व गुणांना वाव देण्याच्या उद्देशाने या कार्यकमाचे आयोजन करणेत आले या कार्यक्रमाचे प्रास्ताविक व स्वागत प्रा. यु. यु. पाटील यांनी

कार्यक्रमास अध्यक्ष प्र. प्राचार्य डॉ .बी.एन. रावण होते . प्रमुख उपस्थिती संस्थेचे सचिव मा. श्री. शिवाजीराव पाटील तसेच प्रा .ए आर .महाजन, प्रा.पी. डी. माने हे होते. तसेच विद्यार्थ्यांनी मनोगत व्यक्त केले ते असे : विदया पाटील, मयुरेश हासोळकर, विजया रेडेकर, अमर सावरे, स्वप्नाली खोत, गितांजली कांबळे हे होत. कार्यक्रमाचे आभार वर्षा पाटील हिने मांडले. तर सूत्रसंचालन आरती सुतार हिने मांडले

प्रा . यु. यु. पाटील 🕒

प्रा.पी. डी. माने - र्री

Resource Person Vijaya Redekar