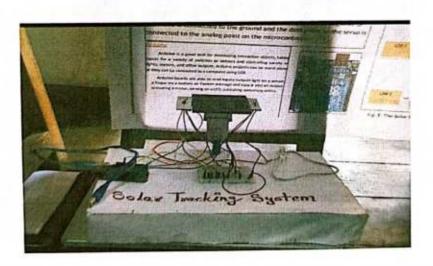

## B.A. Part III student Vijaya Vitthal Redekar presented a Poster on 'Social Attitudes towards Transgender - A Study'

B. Sc part 3 student Rajvardhan Bhimrao Patil and Omkar Ganpati Tambvekar presented model on 'Solar Tracking system.