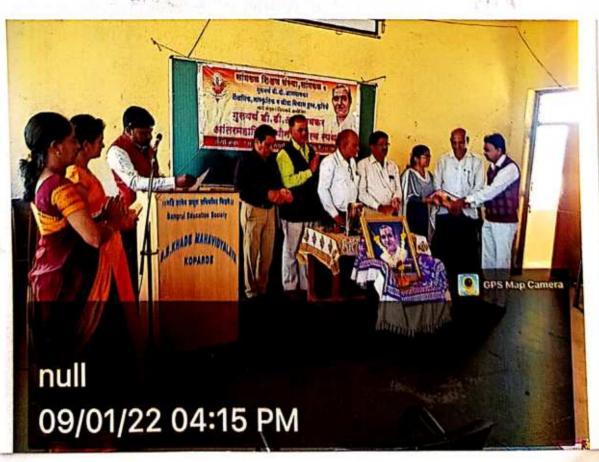

# Elocution Competition Radhika Patil

#### Certificate

श्री शाहू छत्रपती शिक्षण संस्थेचे,

## श्री शहाजी छत्रपती महाविद्यालय,

दसरा चौक, कोल्हापूर-४१६००२

Reccrediter by NAAC with Grade 'C' (CGPA-2.61)

के. श्रीपतस्व शंकरसव बोंद्रे (दादा) (नाजी कृषी राज्यमंत्री, महाराष्ट्र राज्य), यांच्या जरांती निमित्त कोल्हापूर जिल्हास्तरीय आंतरमहाविद्यालयीन निबंध व वक्तृत्व स्पर्धा

शुक्रवार, दि. ७ जानेवारी २०२२

० प्रमाणापत्र ०

श्री. शिस्ती/कु. राष्ट्रिका निवास पाटील, क्वीप्रतराव चौशुले कॉलेज, कोलोली

यांनी शबाजा विद्यापीट नराठी शिक्षक संघ, कोल्हाफूर आणि श्री शाहू छत्रपती शिक्षण संस्थे हे श्री शहाजी छत्रपती महाविद्यालय, कोल्डिक्ट्र मराठी विभाग यांच्या संयुक्त विद्यमाने आयोजित राष्ट्रीय स्तरावरील आंतरमहाविद्यालयीन कवितावाचन स्पर्धेत सहभाग धेतलः व उत्ताराति (५) क्रमांक संपादन केला, याबद्दल हार्दिक अभिनंदन । आपल्या यशाबद्दल आपला गौरव करण्यात धेत अस्त हे प्रमाणपत्र आपणास सन्मानपूर्वक प्रदान करण्यात येत आहे. आपली प्रतिभा वृद्धिंगत होवो, मराठी भाषा, साहित्य अपिण संस्कृती यांचे संवर्धन व जोपासनेसाठी आपल्या हातृन असेच कार्य घडो, या सिवच्छा !