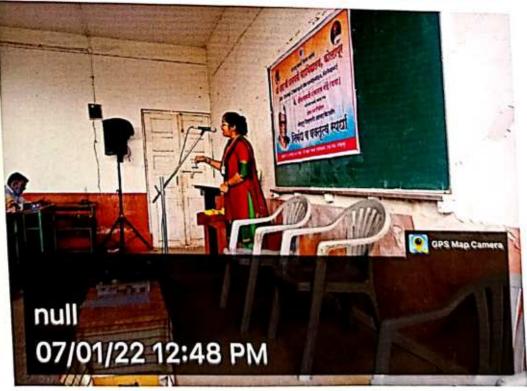

# Elocution Competition Radhika Patil

#### Certificate

श्री शाहू छत्रपती शिक्षण संस्थेचे,

## श्री शहाजी छत्रपती महाविद्यालय,

दसरा चौक, कोल्हापूर-४१६००२

Reccrediter by NAAC with Grade 'C' (CGPA-2.61)

के. श्रीपतस्व शंकरसव बोंद्रे (दादा) (नाजी कृषी राज्यमंत्री, महाराष्ट्र राज्य), यांच्या जरांती निमित्त कोल्हापूर जिल्हास्तरीय आंतरमहाविद्यालयीन निबंध व वक्तृत्व स्पर्धा

शुक्रवार, दि. ७ जानेवारी २०२२