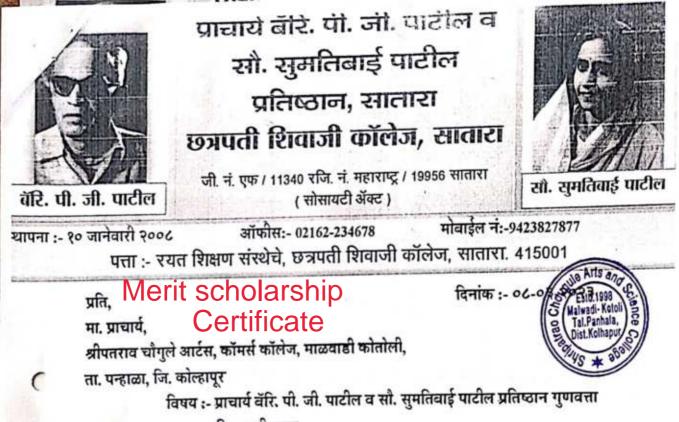

PRINCIPAL Shripatrao Chougula Art's and Science College Malwadi-Kotoli, Tal.Panhala, Dist.Kolhapur.

न्य कॉलेज, कोल्हापुर.

संचालक, विद्यार्थी विकास विभाग, शिवाजी विद्यापीठ, कोल्हापुर

कार्यशाळा समन्वयक, न्य कॉलेज, कोल्हापूर