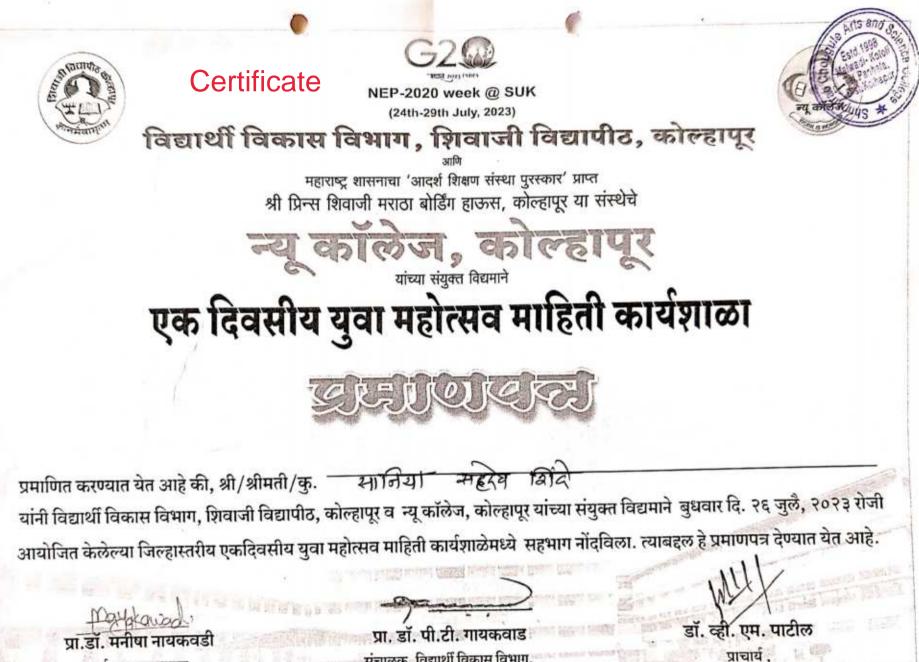

Late ShripatraoChougul

| Sr.No | Students Name    | Competition                                                                                        | Prize                      |
|-------|------------------|----------------------------------------------------------------------------------------------------|----------------------------|
| 1     | Priyanka Bhosle  | The New College, Kolhapur Youth Festival<br>workshop                                               | Participate                |
| 2     | Sakshi Patil     | The New College, Kolhapur Youth Festival<br>workshop                                               | Participate                |
| 3     | Manisha Shinde   | The New College, Kolhapur Youth Festival<br>workshop                                               | Participate                |
| 4     | Mayuri Shankpal  | National Cadet Corps 56 MAH NCC Kolhapur<br>Camp Certificate                                       | Participate                |
| 5     | Sanika Patil     | National Cadet Corps 56 MAH NCC Kolhapur<br>Camp Certificate                                       | Participate                |
| 6     | Sayali Tambvekar | NCC Directorate Maharashtra                                                                        | Participate<br>Participate |
| 7     | Sanika Varpe     | Shivaji University, Kolhapur District Level<br>Youth Festival Competition - Elocution -<br>Marathi |                            |
| 8     | Sandhya Patil    | Shivaji University, Kolhapur District Level<br>Youth Festival Competition - Elocution -<br>English | Participate                |
| 9     | Sanika Vibhute   | Shivaji University, Kolhapur District Level<br>Youth Festival Competition - Quiz                   | Participate                |
| 10    | Sukanya Powar    | Shivaji University, Kolhapur District Level<br>Youth Festival Competition - Quiz                   | Participate                |
| 11    | Sayali Tambvekar | 56 Maharashtra BN NCC Kolhapur Camp<br>Certificate                                                 | Participate                |
| 12    | Payal Mahadik    | Shivaji University, Kolhapur Central Youth<br>Festival Competition - Rangoli                       | Participate                |
| 13    | Samiksha Chavan  | Shivaji University, Kolhapur Central Youth<br>Festival Competition - Rangoli                       | Participate                |
| 14    | Priyanka Patil   | National Cadet Corps 56 MAH BN NCC<br>Kolhapur Camp Certificate                                    | Participate                |
| 15    | Shruti Patil     | 56 Maharashtra BN NCC Kolhapur Camp<br>Certificate                                                 | Participate                |

PRINCIPAL Shripatrao Chougula Art's and Science College Malwadi-Kotoli, Tal.Panhala, Dist.Kolhapur.

न्य कॉलेज, कोल्हापुर.

संचालक, विद्यार्थी विकास विभाग, शिवाजी विद्यापीठ, कोल्हापुर

कार्यशाळा समन्वयक, न्य कॉलेज, कोल्हापूर