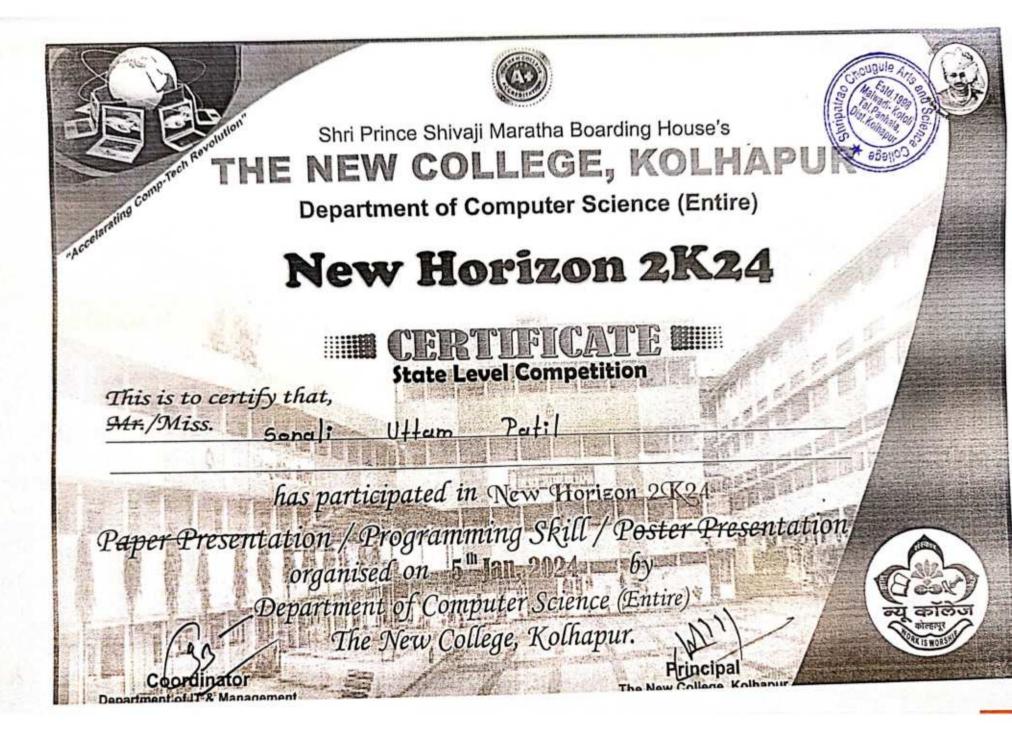

#### I/c. Principal Smt. Dr. V. P. Patil

Shripatrao Chougule Art and Science College,

Dr. B. N. Ravan IQAC Coordinator,

#### **Program Outreach**

#### To understand the Culture