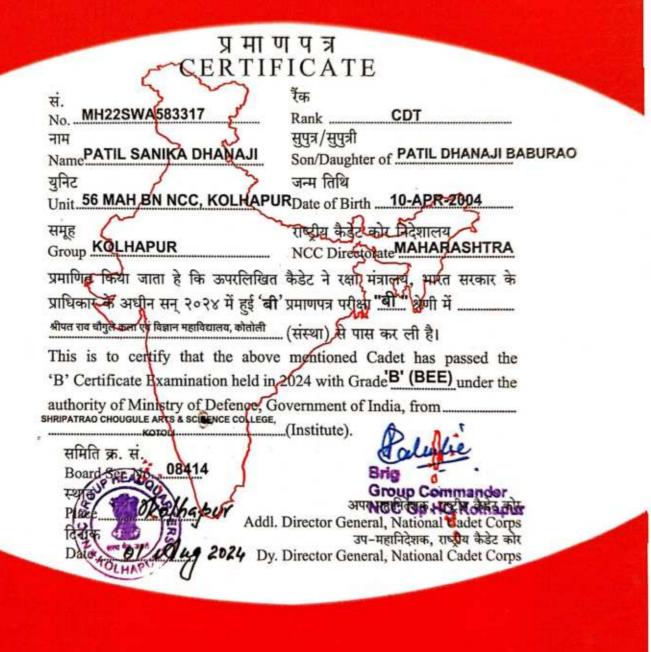

| 6                       | Shruti Patil                                        | National Cadet Corps 56 MAH BN NCC<br>Kolhapur Camp Certificate                                      | Participate    |
|-------------------------|-----------------------------------------------------|------------------------------------------------------------------------------------------------------|----------------|
| 7                       | Shruti Patil                                        | All India NCC Girl Trekking Expedition<br>Tamilnadu Trek Certificate                                 | Participate    |
| 18                      | Payal Mane                                          | 56 Maharashtra BN NCC Kolhapur Camp<br>Certificate                                                   | Participate    |
| 19                      | Payal Mane                                          | National Cadet Corps 56 MAH BN NCC<br>Kolhapur Camp Certificate                                      | Participate    |
| 20                      | Sanika Patil                                        | National Cadet Corps 56 MAH BN NCC<br>Kolhapur Camp Certificate                                      | Participate    |
| 21                      | Sanika Patil                                        | National Cadet Corps 56 MAH BN NCC<br>Kolhapur Camp Certificate                                      | Participate    |
| 22                      | Priyanka Patil                                      | NCC B Certificate Exam                                                                               | Pass           |
| 23                      | Shruti Patil                                        | NCC B Certificate Exam                                                                               | Pass           |
| 23                      | Sanika Patil                                        | NCC B Certificate Exam                                                                               | Pass           |
| And a local division in | Sayali Tambvekar                                    | NCC B Certificate Exam                                                                               | Pass           |
| 25                      | Mayuri Shankpal                                     | NCC B Certificate Exam                                                                               | Pass           |
| 26                      | Payal Mane                                          | NCC B Certificate Exam                                                                               | Pass           |
| 27<br>28                | Sonal Kurade, Sanika Patil,<br>Snehal Khot          | Shripatrao Chougule Arts And Science College,<br>Malwadi-Kotoli Science Day Model<br>Competition     | Participate    |
| 29                      | Harshada Patil,Aditi Gosavi,<br>Harshada Prabhavale | Shripatrao Chougule Arts And Science College,<br>Malwadi-Kotoli Science Day Model                    | Participate    |
| 30                      | Sweta Khade, Shital<br>Khot,Pratiksha Lagare,       | Shripatrao Chougule Arts And Science College,<br>Malwadi-Kotoli Science Day Model                    | Participate    |
| 31                      | Alshwarya Magdum<br>Pratiksha Patil                 | The New College, Kolhapur State Level Poster                                                         | Third          |
| 32                      | Payal Mahadik                                       | The New College, Kolhapur State Level Poster                                                         | - Activation A |
| 33                      | Tejashri Redekar                                    | Presentation Competition<br>The New College, Kolhapur State Level Poster<br>Presentation Competition | Participate    |