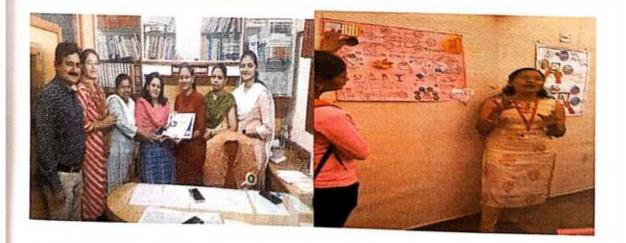

#### I/c. Principal Smt. Dr. V. P. Patil

Shripatrao Chougule Art and Science College,

Dr. B. N. Ravan IQAC Coordinator,

#### **Program Outreach**

#### To understand the Culture