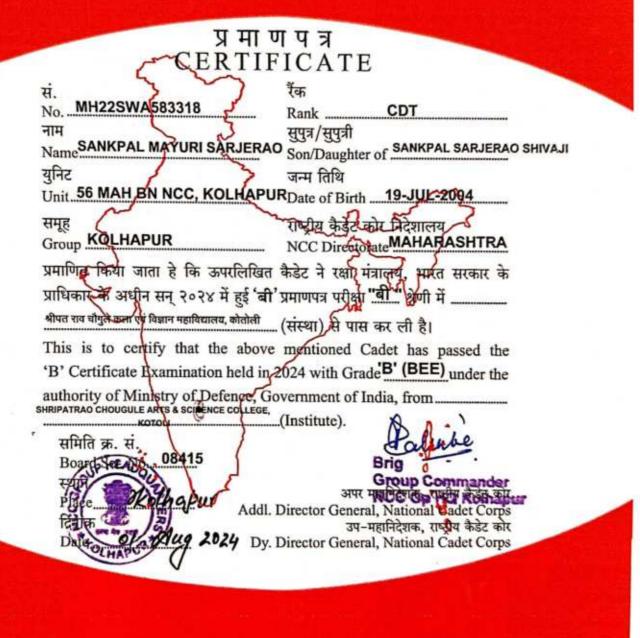

| 6                       | Shruti Patil                                        | National Cadet Corps 56 MAH BN NCC<br>Kolhapur Camp Certificate                                      | Participate    |
|-------------------------|-----------------------------------------------------|------------------------------------------------------------------------------------------------------|----------------|
| 7                       | Shruti Patil                                        | All India NCC Girl Trekking Expedition<br>Tamilnadu Trek Certificate                                 | Participate    |
| 18                      | Payal Mane                                          | 56 Maharashtra BN NCC Kolhapur Camp<br>Certificate                                                   | Participate    |
| 19                      | Payal Mane                                          | National Cadet Corps 56 MAH BN NCC<br>Kolhapur Camp Certificate                                      | Participate    |
| 20                      | Sanika Patil                                        | National Cadet Corps 56 MAH BN NCC<br>Kolhapur Camp Certificate                                      | Participate    |
| 21                      | Sanika Patil                                        | National Cadet Corps 56 MAH BN NCC<br>Kolhapur Camp Certificate                                      | Participate    |
| 22                      | Priyanka Patil                                      | NCC B Certificate Exam                                                                               | Pass           |
| 23                      | Shruti Patil                                        | NCC B Certificate Exam                                                                               | Pass           |
| 23                      | Sanika Patil                                        | NCC B Certificate Exam                                                                               | Pass           |
| And a local division in | Sayali Tambvekar                                    | NCC B Certificate Exam                                                                               | Pass           |
| 25                      | Mayuri Shankpal                                     | NCC B Certificate Exam                                                                               | Pass           |
| 26                      | Payal Mane                                          | NCC B Certificate Exam                                                                               | Pass           |
| 27<br>28                | Sonal Kurade, Sanika Patil,<br>Snehal Khot          | Shripatrao Chougule Arts And Science College,<br>Malwadi-Kotoli Science Day Model<br>Competition     | Participate    |
| 29                      | Harshada Patil,Aditi Gosavi,<br>Harshada Prabhavale | Shripatrao Chougule Arts And Science College,<br>Malwadi-Kotoli Science Day Model                    | Participate    |
| 30                      | Sweta Khade, Shital<br>Khot,Pratiksha Lagare,       | Shripatrao Chougule Arts And Science College,<br>Malwadi-Kotoli Science Day Model                    | Participate    |
| 31                      | Alshwarya Magdum<br>Pratiksha Patil                 | The New College, Kolhapur State Level Poster                                                         | Third          |
| 32                      | Payal Mahadik                                       | The New College, Kolhapur State Level Poster                                                         | - Activation A |
| 33                      | Tejashri Redekar                                    | Presentation Competition<br>The New College, Kolhapur State Level Poster<br>Presentation Competition | Participate    |