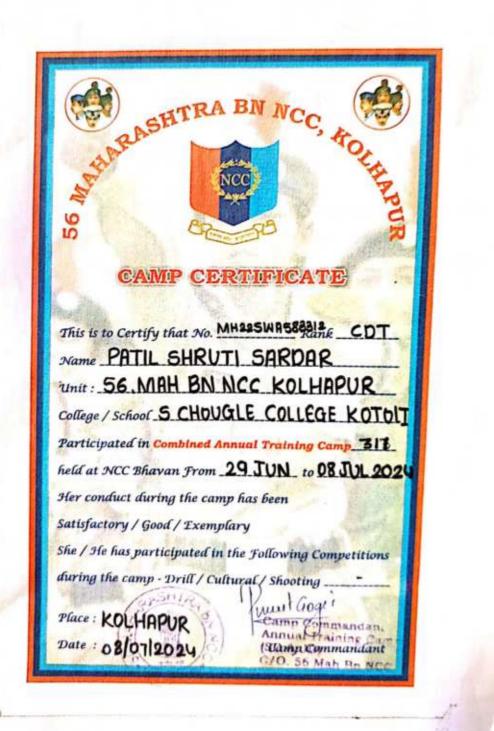

| 6                       | Shruti Patil                                        | National Cadet Corps 56 MAH BN NCC<br>Kolhapur Camp Certificate                                      | Participate    |
|-------------------------|-----------------------------------------------------|------------------------------------------------------------------------------------------------------|----------------|
| 7                       | Shruti Patil                                        | All India NCC Girl Trekking Expedition<br>Tamilnadu Trek Certificate                                 | Participate    |
| 18                      | Payal Mane                                          | 56 Maharashtra BN NCC Kolhapur Camp<br>Certificate                                                   | Participate    |
| 19                      | Payal Mane                                          | National Cadet Corps 56 MAH BN NCC<br>Kolhapur Camp Certificate                                      | Participate    |
| 20                      | Sanika Patil                                        | National Cadet Corps 56 MAH BN NCC<br>Kolhapur Camp Certificate                                      | Participate    |
| 21                      | Sanika Patil                                        | National Cadet Corps 56 MAH BN NCC<br>Kolhapur Camp Certificate                                      | Participate    |
| 22                      | Priyanka Patil                                      | NCC B Certificate Exam                                                                               | Pass           |
| 23                      | Shruti Patil                                        | NCC B Certificate Exam                                                                               | Pass           |
| 23                      | Sanika Patil                                        | NCC B Certificate Exam                                                                               | Pass           |
| And a local division in | Sayali Tambvekar                                    | NCC B Certificate Exam                                                                               | Pass           |
| 25                      | Mayuri Shankpal                                     | NCC B Certificate Exam                                                                               | Pass           |
| 26                      | Payal Mane                                          | NCC B Certificate Exam                                                                               | Pass           |
| 27<br>28                | Sonal Kurade, Sanika Patil,<br>Snehal Khot          | Shripatrao Chougule Arts And Science College,<br>Malwadi-Kotoli Science Day Model<br>Competition     | Participate    |
| 29                      | Harshada Patil,Aditi Gosavi,<br>Harshada Prabhavale | Shripatrao Chougule Arts And Science College,<br>Malwadi-Kotoli Science Day Model                    | Participate    |
| 30                      | Sweta Khade, Shital<br>Khot,Pratiksha Lagare,       | Shripatrao Chougule Arts And Science College,<br>Malwadi-Kotoli Science Day Model                    | Participate    |
| 31                      | Alshwarya Magdum<br>Pratiksha Patil                 | The New College, Kolhapur State Level Poster                                                         | Third          |
| 32                      | Payal Mahadik                                       | The New College, Kolhapur State Level Poster                                                         | - Activation A |
| 33                      | Tejashri Redekar                                    | Presentation Competition<br>The New College, Kolhapur State Level Poster<br>Presentation Competition | Participate    |