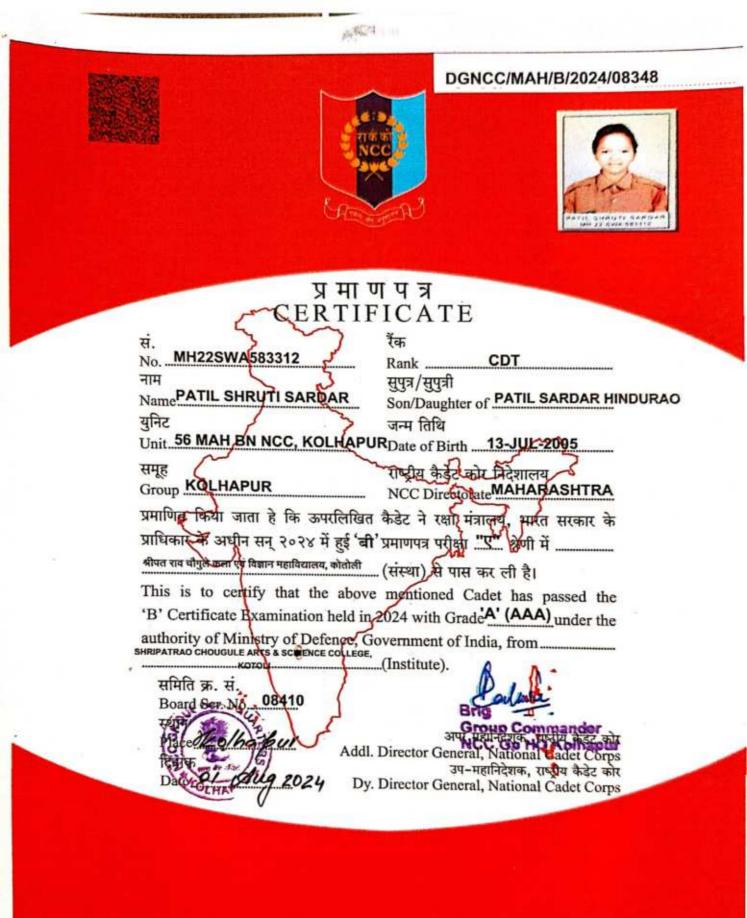

|                                         | ADET CORPS                        |
|-----------------------------------------|-----------------------------------|
| Color.                                  |                                   |
| 56 MAH BN NC                            |                                   |
| CAMP CER                                | TIFICATE                          |
| This is to Certify that No MH92.        | SWA 583312 Rank 07                |
| Name Potil Sruti So                     | andan.                            |
| Father's Name Polil So                  | edar flindurao                    |
| Institution SC College Ko               | ch barren h                       |
| Unit 56 MAH BN NCC                      |                                   |
| Participated in CATC 325                | - Annual                          |
| from 04 Oct 2023                        | may Al                            |
|                                         | ring the Camp has been Exemplary/ |
| Good / Satisfactory                     |                                   |
| MIRA .                                  | Camp Tommandan.                   |
| Place : Kolhopur,<br>Date : 13 Oct 2023 | (SD & JD)                         |
| Date : 13 06 2023                       | Camp Commandant                   |
| CAC CAR                                 | 529                               |