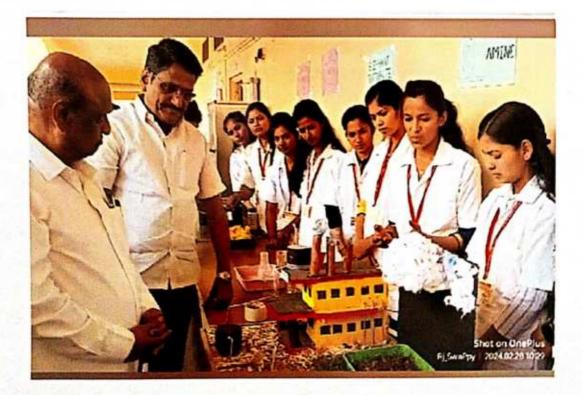

| 6                       | Shruti Patil                                        | National Cadet Corps 56 MAH BN NCC<br>Kolhapur Camp Certificate                                      | Participate    |
|-------------------------|-----------------------------------------------------|------------------------------------------------------------------------------------------------------|----------------|
| 7                       | Shruti Patil                                        | All India NCC Girl Trekking Expedition<br>Tamilnadu Trek Certificate                                 | Participate    |
| 18                      | Payal Mane                                          | 56 Maharashtra BN NCC Kolhapur Camp<br>Certificate                                                   | Participate    |
| 19                      | Payal Mane                                          | National Cadet Corps 56 MAH BN NCC<br>Kolhapur Camp Certificate                                      | Participate    |
| 20                      | Sanika Patil                                        | National Cadet Corps 56 MAH BN NCC<br>Kolhapur Camp Certificate                                      | Participate    |
| 21                      | Sanika Patil                                        | National Cadet Corps 56 MAH BN NCC<br>Kolhapur Camp Certificate                                      | Participate    |
| 22                      | Priyanka Patil                                      | NCC B Certificate Exam                                                                               | Pass           |
| 23                      | Shruti Patil                                        | NCC B Certificate Exam                                                                               | Pass           |
| 23                      | Sanika Patil                                        | NCC B Certificate Exam                                                                               | Pass           |
| And a local division in | Sayali Tambvekar                                    | NCC B Certificate Exam                                                                               | Pass           |
| 25                      | Mayuri Shankpal                                     | NCC B Certificate Exam                                                                               | Pass           |
| 26                      | Payal Mane                                          | NCC B Certificate Exam                                                                               | Pass           |
| 27<br>28                | Sonal Kurade, Sanika Patil,<br>Snehal Khot          | Shripatrao Chougule Arts And Science College,<br>Malwadi-Kotoli Science Day Model<br>Competition     | Participate    |
| 29                      | Harshada Patil,Aditi Gosavi,<br>Harshada Prabhavale | Shripatrao Chougule Arts And Science College,<br>Malwadi-Kotoli Science Day Model                    | Participate    |
| 30                      | Sweta Khade, Shital<br>Khot,Pratiksha Lagare,       | Shripatrao Chougule Arts And Science College,<br>Malwadi-Kotoli Science Day Model                    | Participate    |
| 31                      | Alshwarya Magdum<br>Pratiksha Patil                 | The New College, Kolhapur State Level Poster                                                         | Third          |
| 32                      | Payal Mahadik                                       | The New College, Kolhapur State Level Poster                                                         | - Activation A |
| 33                      | Tejashri Redekar                                    | Presentation Competition<br>The New College, Kolhapur State Level Poster<br>Presentation Competition | Participate    |