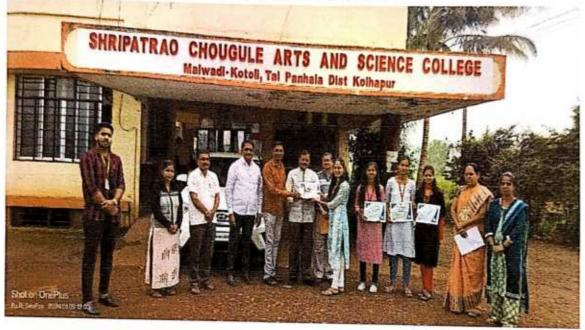

| 6                       | Shruti Patil                                        | National Cadet Corps 56 MAH BN NCC<br>Kolhapur Camp Certificate                                      | Participate    |
|-------------------------|-----------------------------------------------------|------------------------------------------------------------------------------------------------------|----------------|
| 7                       | Shruti Patil                                        | All India NCC Girl Trekking Expedition<br>Tamilnadu Trek Certificate                                 | Participate    |
| 18                      | Payal Mane                                          | 56 Maharashtra BN NCC Kolhapur Camp<br>Certificate                                                   | Participate    |
| 19                      | Payal Mane                                          | National Cadet Corps 56 MAH BN NCC<br>Kolhapur Camp Certificate                                      | Participate    |
| 20                      | Sanika Patil                                        | National Cadet Corps 56 MAH BN NCC<br>Kolhapur Camp Certificate                                      | Participate    |
| 21                      | Sanika Patil                                        | National Cadet Corps 56 MAH BN NCC<br>Kolhapur Camp Certificate                                      | Participate    |
| 22                      | Priyanka Patil                                      | NCC B Certificate Exam                                                                               | Pass           |
| 23                      | Shruti Patil                                        | NCC B Certificate Exam                                                                               | Pass           |
| 23                      | Sanika Patil                                        | NCC B Certificate Exam                                                                               | Pass           |
| And a local division in | Sayali Tambvekar                                    | NCC B Certificate Exam                                                                               | Pass           |
| 25                      | Mayuri Shankpal                                     | NCC B Certificate Exam                                                                               | Pass           |
| 26                      | Payal Mane                                          | NCC B Certificate Exam                                                                               | Pass           |
| 27<br>28                | Sonal Kurade, Sanika Patil,<br>Snehal Khot          | Shripatrao Chougule Arts And Science College,<br>Malwadi-Kotoli Science Day Model<br>Competition     | Participate    |
| 29                      | Harshada Patil,Aditi Gosavi,<br>Harshada Prabhavale | Shripatrao Chougule Arts And Science College,<br>Malwadi-Kotoli Science Day Model                    | Participate    |
| 30                      | Sweta Khade, Shital<br>Khot,Pratiksha Lagare,       | Shripatrao Chougule Arts And Science College,<br>Malwadi-Kotoli Science Day Model                    | Participate    |
| 31                      | Alshwarya Magdum<br>Pratiksha Patil                 | The New College, Kolhapur State Level Poster                                                         | Third          |
| 32                      | Payal Mahadik                                       | The New College, Kolhapur State Level Poster                                                         | - Activation A |
| 33                      | Tejashri Redekar                                    | Presentation Competition<br>The New College, Kolhapur State Level Poster<br>Presentation Competition | Participate    |