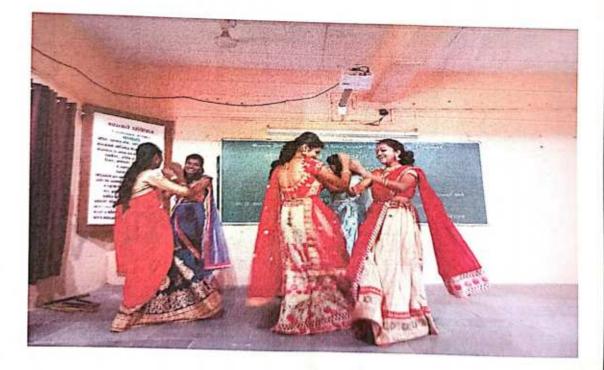

#### "Ras Dandiya"

Organized by IQAC and Cultural committee

Saturday, 8 October 2023, 11.10am

Theme of the Activity

#### **Dance event**

#### All Students'

#### No. of Students Involved: 163

Guide and Observers

#### Shri. A. R. Mahajan

Head Dept.of Marathi

रास दांडिया इव्हेंट २०२२ मध्ये ग्रुप डान्स करताना विद्यार्थीनी