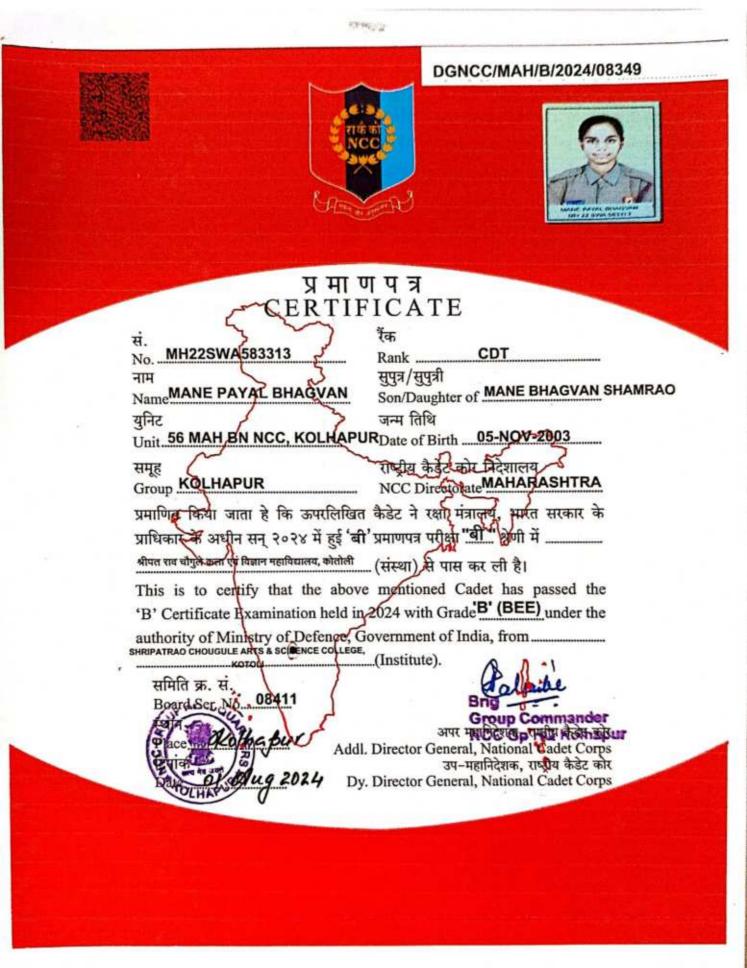

Sile NATIONAL CADET CORPS Con AND 56 MAH BN NCC, KOLHAPUR CAMP CERTIFICATE This is to Certify that No MH22SWA 583313 Rank COT Name Mane Payal Bhagwan Father's Name Mane Bhagvan ShamraB Institution \_SC college Kotoli Unit. 56 MAH BN NCC Kolhapure at Kolhapur Participated in TCATE 325 from 04 Oct 2023 to 13 Oct 2023 His/her Conduct & discipline, during the Camp has been Exemplary/ Good / Satisfactory Place : Kolheyinc ming Cam: SD & 10 Date 213 Qct 2029 Camp Commandant