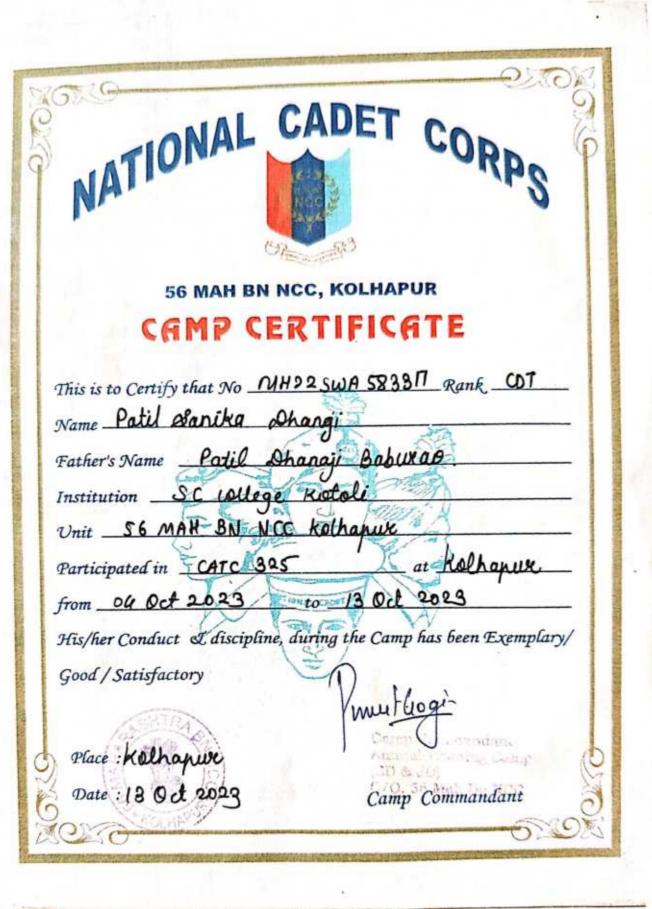

GRU NATIONAL CADET CORPS Con Sto 56 MAH BN NCC, KOLHAPUR CAMP CERTIFICATE This is to Certify that No <u>MH22SWA 583311</u> Rank OT Name Patil Sanika Shangi Father's Name Podil Shanaji Baburao Institution \_SC college Kotoli Unit 56 MAH BN NCG Kolhapure at Rolhanur Participated in SCATC 325 from 04 Oct 2023 100 to 13 Oct 2023 His/her Conduct & discipline, during the Camp has been Exemplary/ Good / Satisfactory muthogi Place : Kelhapur Date : 13 Oct 2023 Camp Commandant