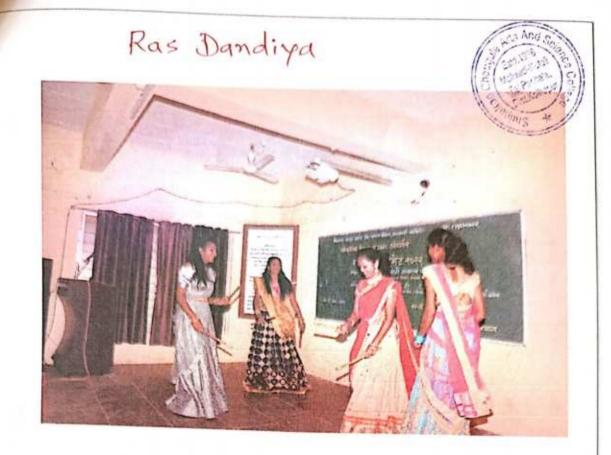

#### "Ras Dandiya"

Organized by IQAC and Cultural committee

Saturday, 8 October 2023, 11.10am

Theme of the Activity

#### **Dance event**

#### All Students'

#### No. of Students Involved: 163

Guide and Observers

#### Shri. A. R. Mahajan

Head Dept.of Marathi

रास दांडिया इव्हेंट २०२२ मध्ये ग्रुप डान्स करताना विद्यार्थीनी