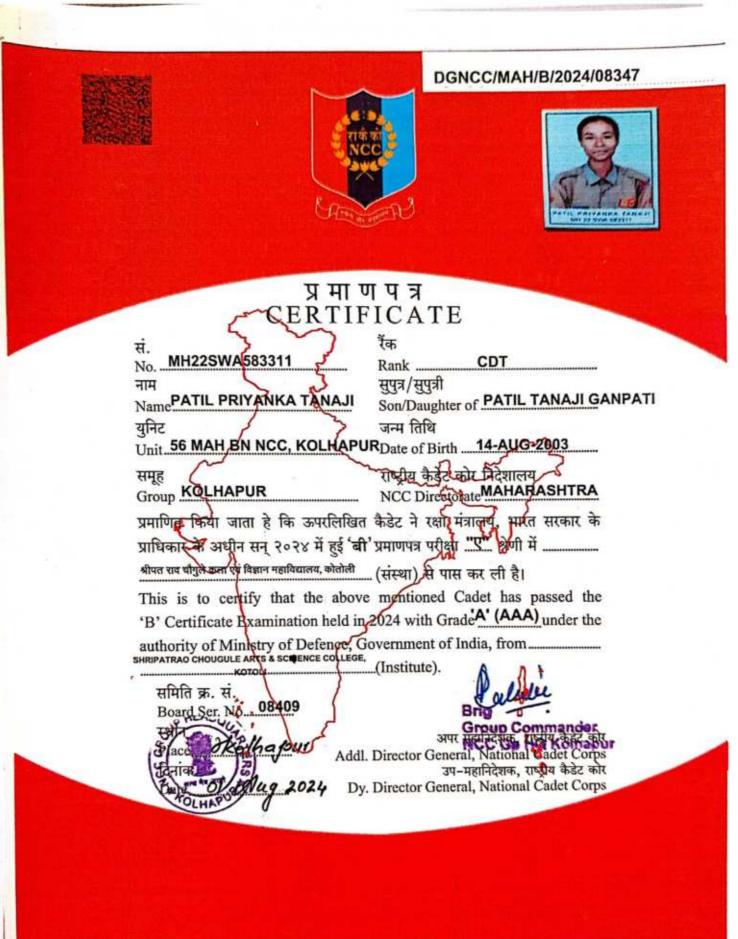

C.AAAAA

NATIONAL CADET CORP C. 22-**56 MAH BN NCC, KOLHAPUR** CAMP CERTIFICATE This is to Certify that No MH22 SWA 58 3311 Rank OT Name Patil Priyanka Janaji Father's Name Patil Janaje Ganpati Institution SC Callege Kotoli Unit \_ 56 MAH BN NCC Kothapuk at Kalhanur Participated in CATC 325 from 04 Oct 2023 to 13 Oct 2023 His/her Conduct & discipline, during the Camp has been Exemplary/ Good / Satisfactory withogen Place : Kohapur Date :13 Oct 2029 Camp Commandant