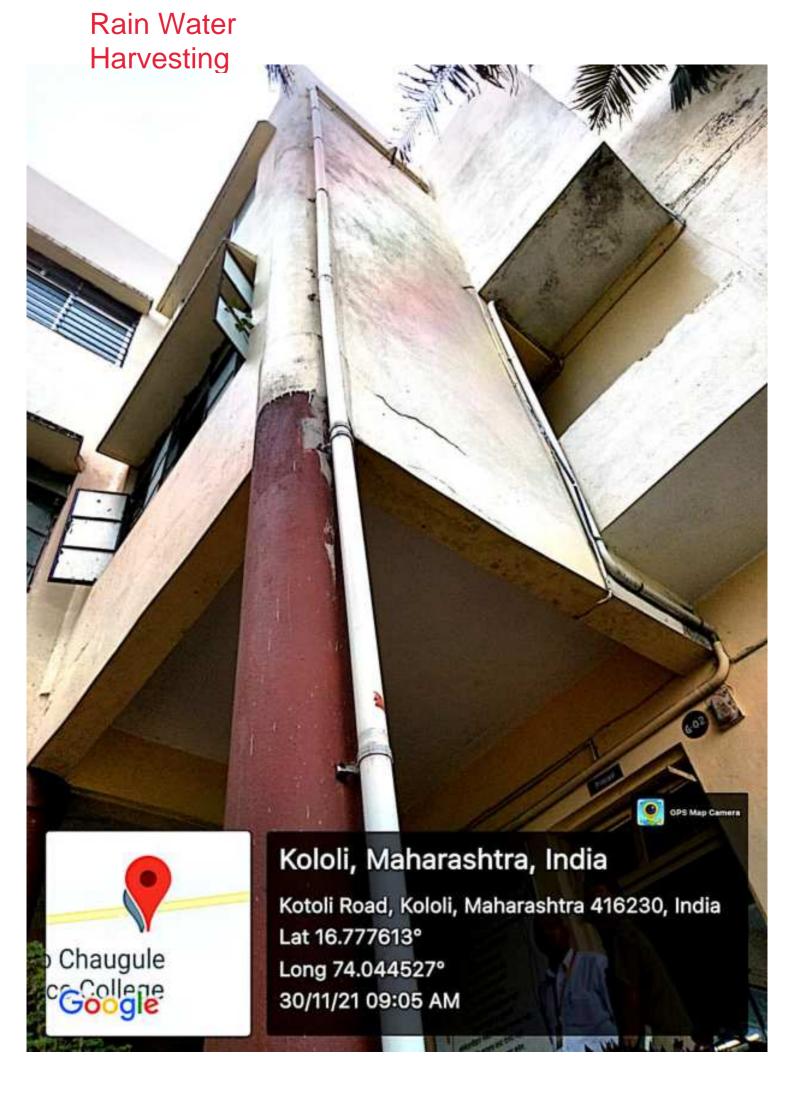

Wheeling to the



# Use of LED bulbs and Tubes



# Use of LED bulbs and Tubes



# Sensor based energy conservation

#### **Biometric Machine**



10/07/24 09:14 AM GMT +05:30







Signboard on Energy Conservation Do Not Waste Water If you save water water will save you GPS Map Camera Nandari, Maharashtra, India Q2HV+8H5, Kotoli Road, Nandari, Kololi, Maharashtra 416230, India Lat 16.777646°

Long 74.04443°

Google

13/08/24 09:26 AM GMT +05:30



## Bore well recharge



#### **Construction of Tanks**



### **Construction of Tanks**



# Water Supply



#### **Botanical Garden**



## Sign boards





Board - No Vehicles Day Shripatrao Chougule Arts and Science College Malwadi-Kotoli 'No Vehicles Day' will be observed on the Fist Saturday of every month Principal **GPS Map Camera** Nandari, Maharashtra, India Q2HV+8H5, Kotoli Road, Nandari, Kololi, Maharashtra 416230, India Lat 16.777673° Long 74.044398° 13/08/24 09:27 AM GMT +05:30

### Restricted entry of automobile



Parking - No Vehicles



# Parking - No Vehicles



## **Pathways**







## Landscaping with tree and plants



## Landscaping with tree and plants



# Reduce Reuse Recycle



# Reduce Reuse Recycle



### Hostel - Solar



# Ramps