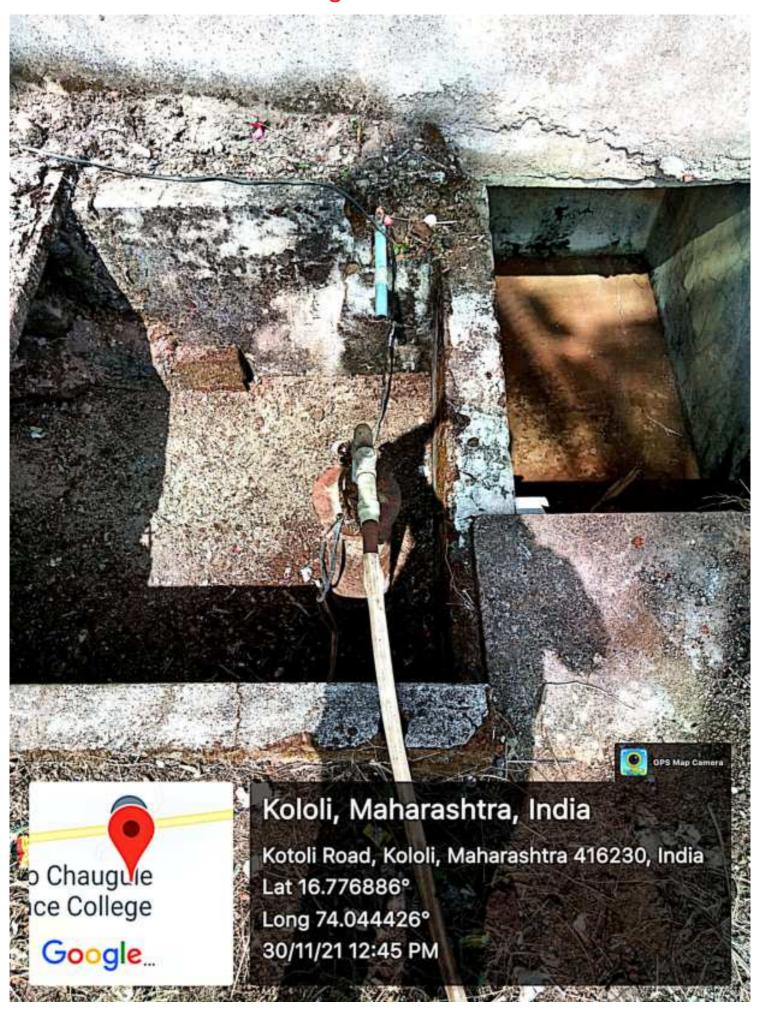

Wheeling to the



# Use of LED bulbs and Tubes



# Use of LED bulbs and Tubes



# Sensor based energy conservation

#### **Biometric Machine**



10/07/24 09:14 AM GMT +05:30







Signboard on Energy Conservation Do Not Waste Water If you save water water will save you GPS Map Camera Nandari, Maharashtra, India Q2HV+8H5, Kotoli Road, Nandari, Kololi, Maharashtra 416230, India Lat 16.777646°

Long 74.04443°

Google

13/08/24 09:26 AM GMT +05:30



## Bore well recharge



#### **Construction of Tanks**



### **Construction of Tanks**



# Water Supply



#### **Botanical Garden**



## Sign boards





Board - No Vehicles Day Shripatrao Chougule Arts and Science College Malwadi-Kotoli 'No Vehicles Day' will be observed on the Fist Saturday of every month Principal **GPS Map Camera** Nandari, Maharashtra, India Q2HV+8H5, Kotoli Road, Nandari, Kololi, Maharashtra 416230, India Lat 16.777673° Long 74.044398° 13/08/24 09:27 AM GMT +05:30

### Restricted entry of automobile



Parking - No Vehicles



# Parking - No Vehicles



## **Pathways**







## Landscaping with tree and plants



## Landscaping with tree and plants



# Reduce Reuse Recycle



# Reduce Reuse Recycle



### Hostel - Solar



# Ramps