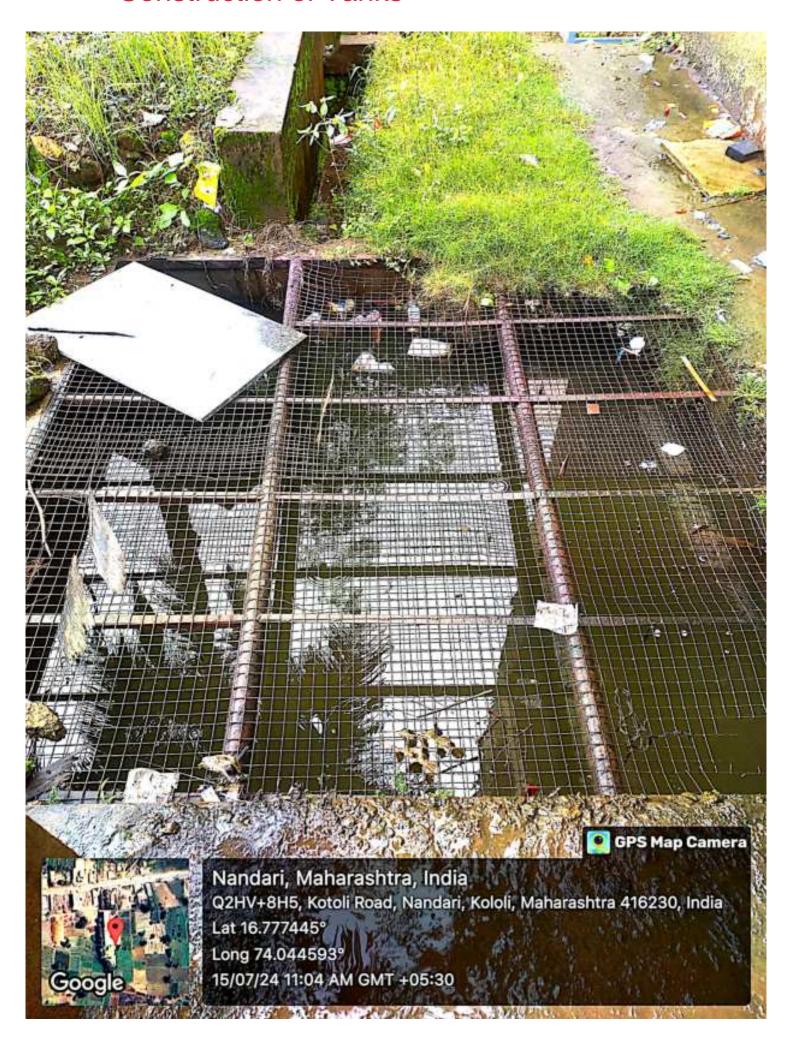

Wheeling to the



# Use of LED bulbs and Tubes



# Use of LED bulbs and Tubes



# Sensor based energy conservation

#### **Biometric Machine**



10/07/24 09:14 AM GMT +05:30







Signboard on Energy Conservation Do Not Waste Water If you save water water will save you GPS Map Camera Nandari, Maharashtra, India Q2HV+8H5, Kotoli Road, Nandari, Kololi, Maharashtra 416230, India Lat 16.777646°

Long 74.04443°

Google

13/08/24 09:26 AM GMT +05:30



## Bore well recharge



#### **Construction of Tanks**



### **Construction of Tanks**



# Water Supply



#### **Botanical Garden**



## Sign boards





Board - No Vehicles Day Shripatrao Chougule Arts and Science College Malwadi-Kotoli 'No Vehicles Day' will be observed on the Fist Saturday of every month Principal **GPS Map Camera** Nandari, Maharashtra, India Q2HV+8H5, Kotoli Road, Nandari, Kololi, Maharashtra 416230, India Lat 16.777673° Long 74.044398° 13/08/24 09:27 AM GMT +05:30

### Restricted entry of automobile



Parking - No Vehicles



# Parking - No Vehicles



## **Pathways**







## Landscaping with tree and plants



## Landscaping with tree and plants



# Reduce Reuse Recycle



# Reduce Reuse Recycle



### Hostel - Solar



# Ramps