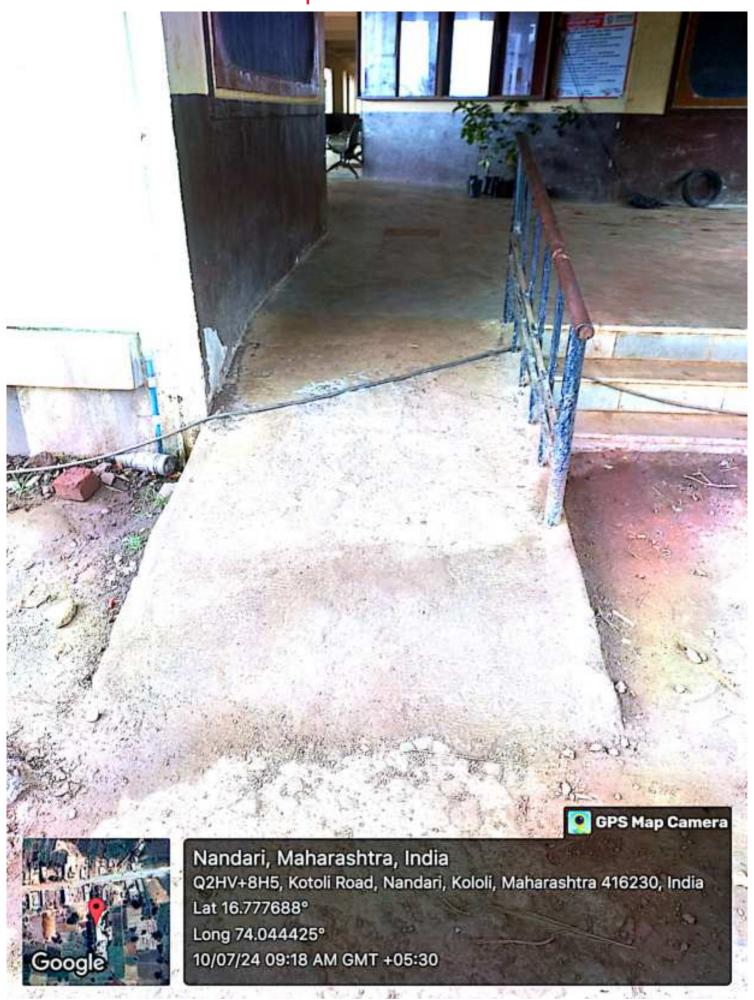

8/24 09:26 AM GMT +05:30



## Bore well recharge



#### **Construction of Tanks**



### **Construction of Tanks**



# Water Supply



#### **Botanical Garden**



## Sign boards





Board - No Vehicles Day Shripatrao Chougule Arts and Science College Malwadi-Kotoli 'No Vehicles Day' will be observed on the Fist Saturday of every month Principal **GPS Map Camera** Nandari, Maharashtra, India Q2HV+8H5, Kotoli Road, Nandari, Kololi, Maharashtra 416230, India Lat 16.777673° Long 74.044398° 13/08/24 09:27 AM GMT +05:30

### Restricted entry of automobile



Parking - No Vehicles



# Parking - No Vehicles



## **Pathways**







## Landscaping with tree and plants



## Landscaping with tree and plants



# Reduce Reuse Recycle



# Reduce Reuse Recycle



### Hostel - Solar



# Ramps