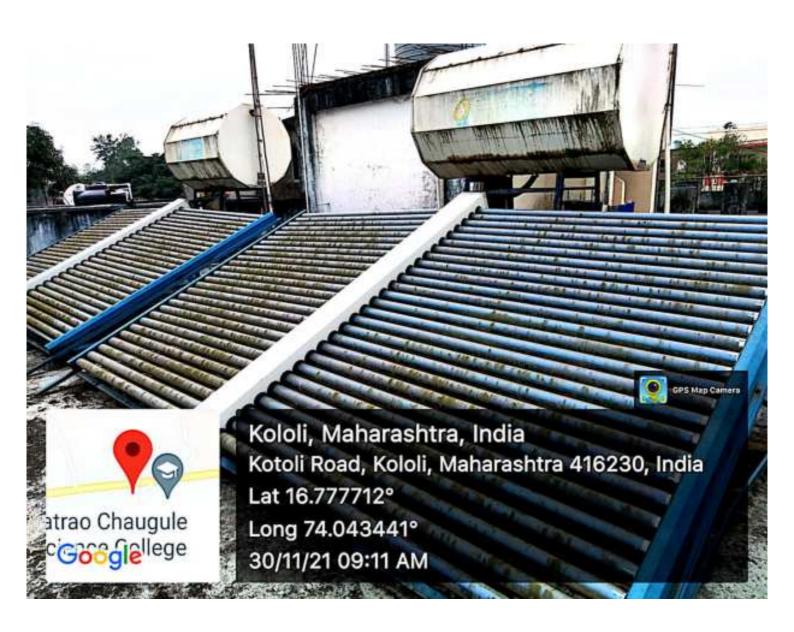

oogle

13/08/24 09:26 AM GMT +05:30



## Bore well recharge



#### **Construction of Tanks**



### **Construction of Tanks**



# Water Supply



#### **Botanical Garden**



## Sign boards





Board - No Vehicles Day Shripatrao Chougule Arts and Science College Malwadi-Kotoli 'No Vehicles Day' will be observed on the Fist Saturday of every month Principal **GPS Map Camera** Nandari, Maharashtra, India Q2HV+8H5, Kotoli Road, Nandari, Kololi, Maharashtra 416230, India Lat 16.777673° Long 74.044398° 13/08/24 09:27 AM GMT +05:30

### Restricted entry of automobile



Parking - No Vehicles



# Parking - No Vehicles



## **Pathways**







## Landscaping with tree and plants



## Landscaping with tree and plants



# Reduce Reuse Recycle



# Reduce Reuse Recycle



### Hostel - Solar



# Ramps