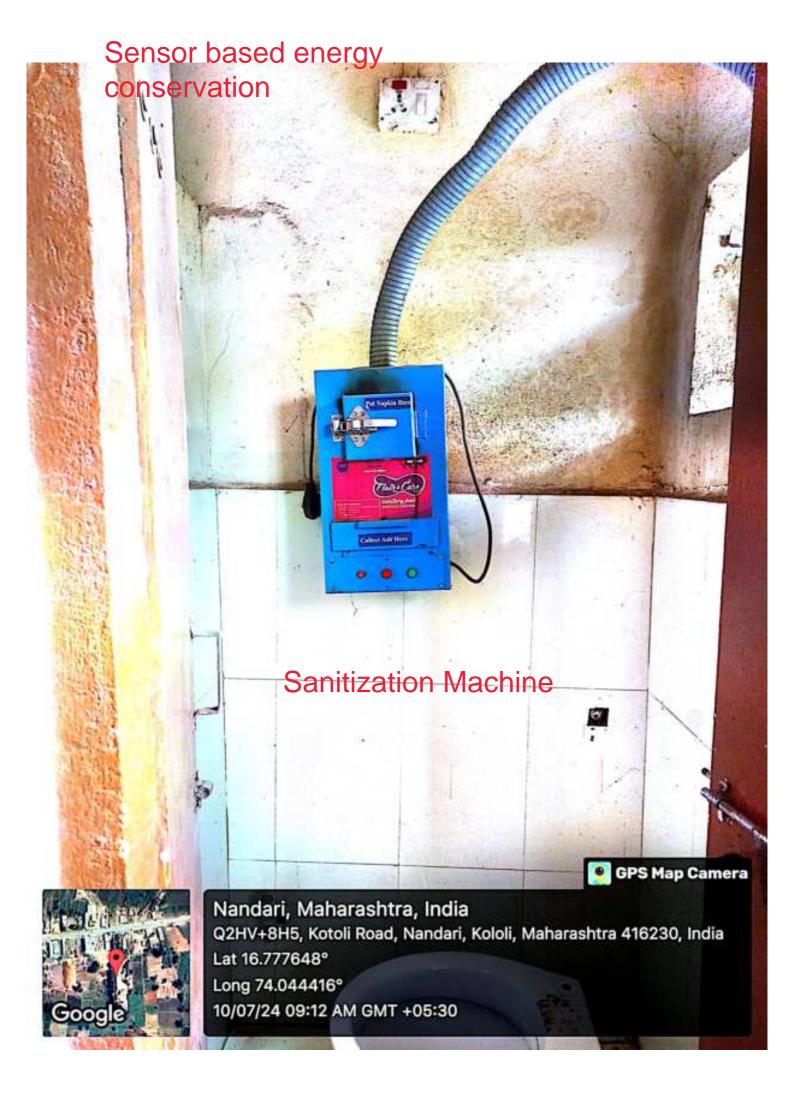

Wheeling to the



# Use of LED bulbs and Tubes



# Use of LED bulbs and Tubes



# Sensor based energy conservation

#### **Biometric Machine**



10/07/24 09:14 AM GMT +05:30







Signboard on Energy Conservation Do Not Waste Water If you save water water will save you GPS Map Camera Nandari, Maharashtra, India Q2HV+8H5, Kotoli Road, Nandari, Kololi, Maharashtra 416230, India Lat 16.777646°

Long 74.04443°

Google

13/08/24 09:26 AM GMT +05:30



## Bore well recharge



#### **Construction of Tanks**



### **Construction of Tanks**



# Water Supply



#### **Botanical Garden**



## Sign boards





Board - No Vehicles Day Shripatrao Chougule Arts and Science College Malwadi-Kotoli 'No Vehicles Day' will be observed on the Fist Saturday of every month Principal **GPS Map Camera** Nandari, Maharashtra, India Q2HV+8H5, Kotoli Road, Nandari, Kololi, Maharashtra 416230, India Lat 16.777673° Long 74.044398° 13/08/24 09:27 AM GMT +05:30

### Restricted entry of aut