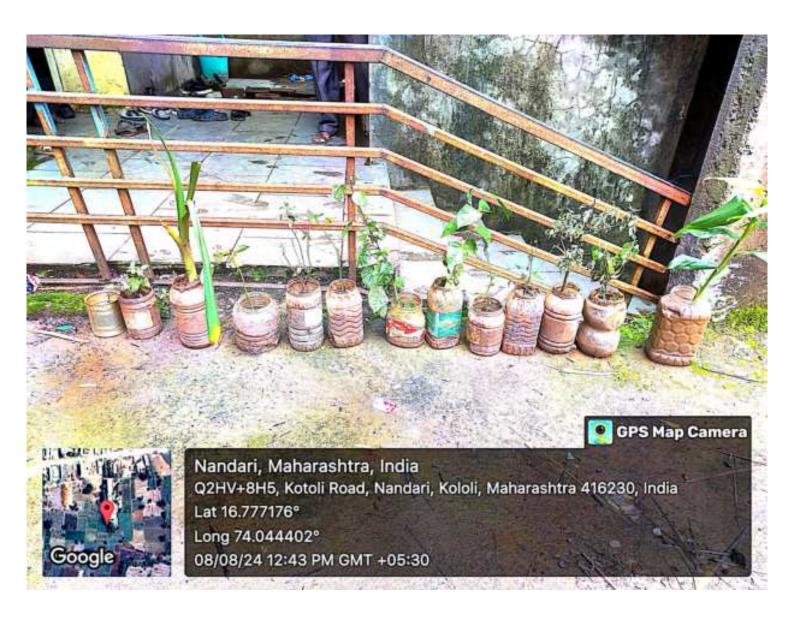

416230, India Lat 16.777646°

Long 74.04443°

Google

13/08/24 09:26 AM GMT +05:30



## Bore well recharge



#### **Construction of Tanks**



### **Construction of Tanks**



# Water Supply



#### **Botanical Garden**



## Sign boards





Board - No Vehicles Day Shripatrao Chougule Arts and Science College Malwadi-Kotoli 'No Vehicles Day' will be observed on the Fist Saturday of every month Principal **GPS Map Camera** Nandari, Maharashtra, India Q2HV+8H5, Kotoli Road, Nandari, Kololi, Maharashtra 416230, India Lat 16.777673° Long 74.044398° 13/08/24 09:27 AM GMT +05:30

### Restricted entry of automobile



Parking - No Vehicles



# Parking - No Vehicles



## **Pathways**







## Landscaping with tree and plants



## Landscaping with tree and plants



# Reduce Reuse Recycle



# Reduce Reuse Recycle



### Hostel - Solar



# Ramps