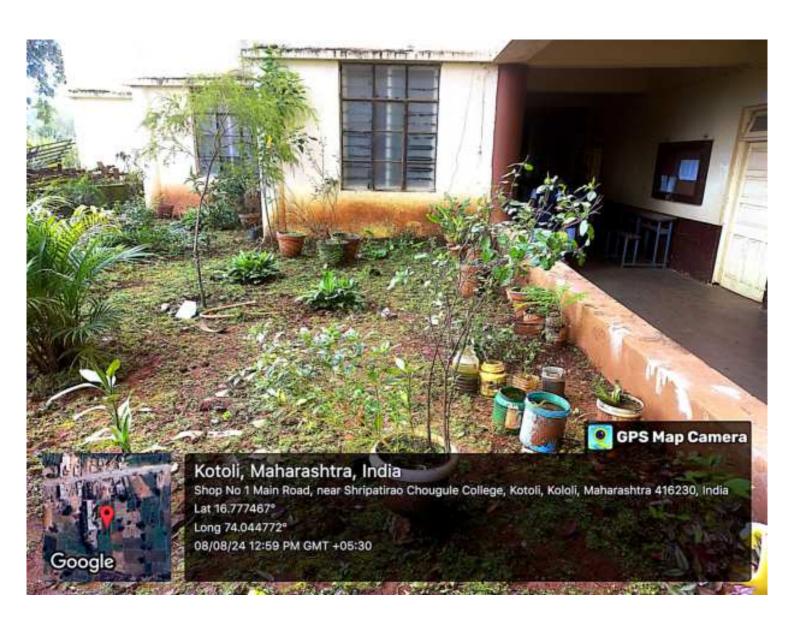

46°

Long 74.04443°

Google

13/08/24 09:26 AM GMT +05:30



## Bore well recharge



#### **Construction of Tanks**



### **Construction of Tanks**



# Water Supply



#### **Botanical Garden**



## Sign boards





Board - No Vehicles Day Shripatrao Chougule Arts and Science College Malwadi-Kotoli 'No Vehicles Day' will be observed on the Fist Saturday of every month Principal **GPS Map Camera** Nandari, Maharashtra, India Q2HV+8H5, Kotoli Road, Nandari, Kololi, Maharashtra 416230, India Lat 16.777673° Long 74.044398° 13/08/24 09:27 AM GMT +05:30

### Restricted entry of automobile



Parking - No Vehicles



# Parking - No Vehicles



## **Pathways**







## Landscaping with tree and plants



## Landscaping with tree and plants



# Reduce Reuse Recycle



# Reduce Reuse Recycle



### Hostel - Solar



# Ramps