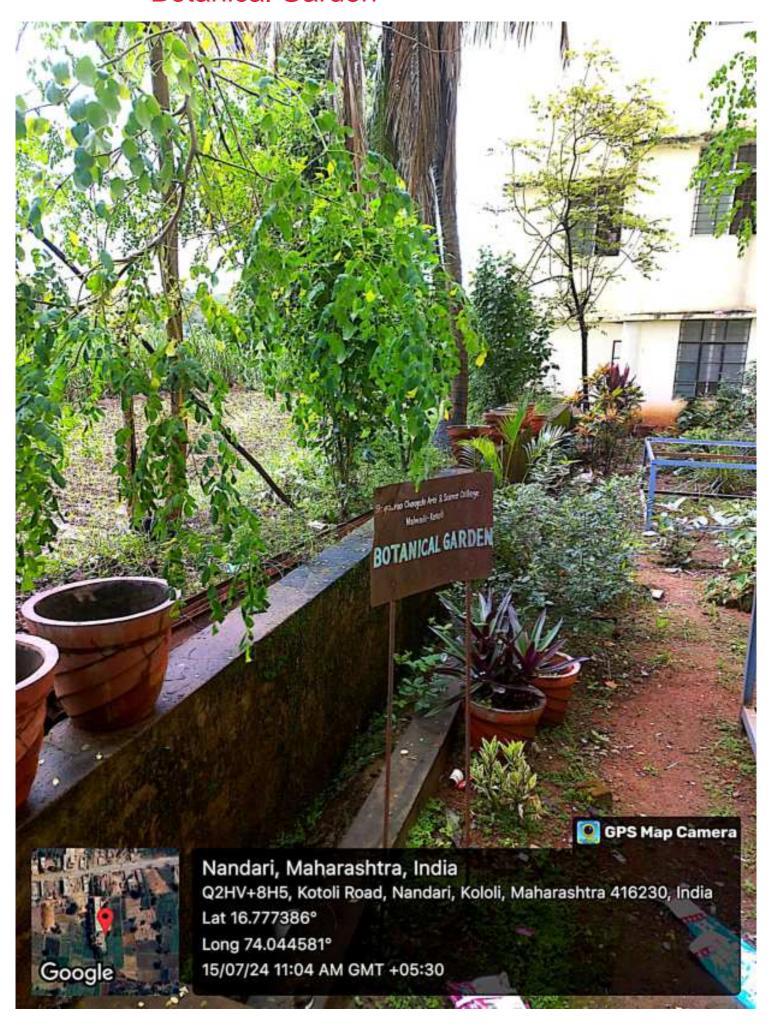

Wheeling to the



# Use of LED bulbs and Tubes



# Use of LED bulbs and Tubes



# Sensor based energy conservation

#### **Biometric Machine**



10/07/24 09:14 AM GMT +05:30







Signboard on Energy Conservation Do Not Waste Water If you save water water will save you GPS Map Camera Nandari, Maharashtra, India Q2HV+8H5, Kotoli Road, Nandari, Kololi, Maharashtra 416230, India Lat 16.777646°

Long 74.04443°

Google

13/08/24 09:26 AM GMT +05:30



## Bore well recharge



#### **Construction of Tanks**



### **Construction of Tanks**



# Water Supply



#### **Botanical Garden**



## Sign boards





Board - No Vehicles Day Shripatrao Chougule Arts and Science College Malwadi-Kotoli 'No Vehicles Day' will be observed on the Fist Saturday of every month Principal **GPS Map Camera** Nandari, Maharashtra, India Q2HV+8H5, Kotoli Road, Nandari, Kololi, Maharashtra 416230, India Lat 16.777673° Long 74.044398° 13/08/24 09:27 AM GMT +05:30

### Restricted entry of automobile



Parking - No Vehicles



# Parking - No Vehicles



## **Pathways**







## Landscaping with tree and plants



## Landscaping with tree and plants



# Reduce Reuse Recycle



# Reduce Reuse Recycle



### Hostel - Solar



# Ramps