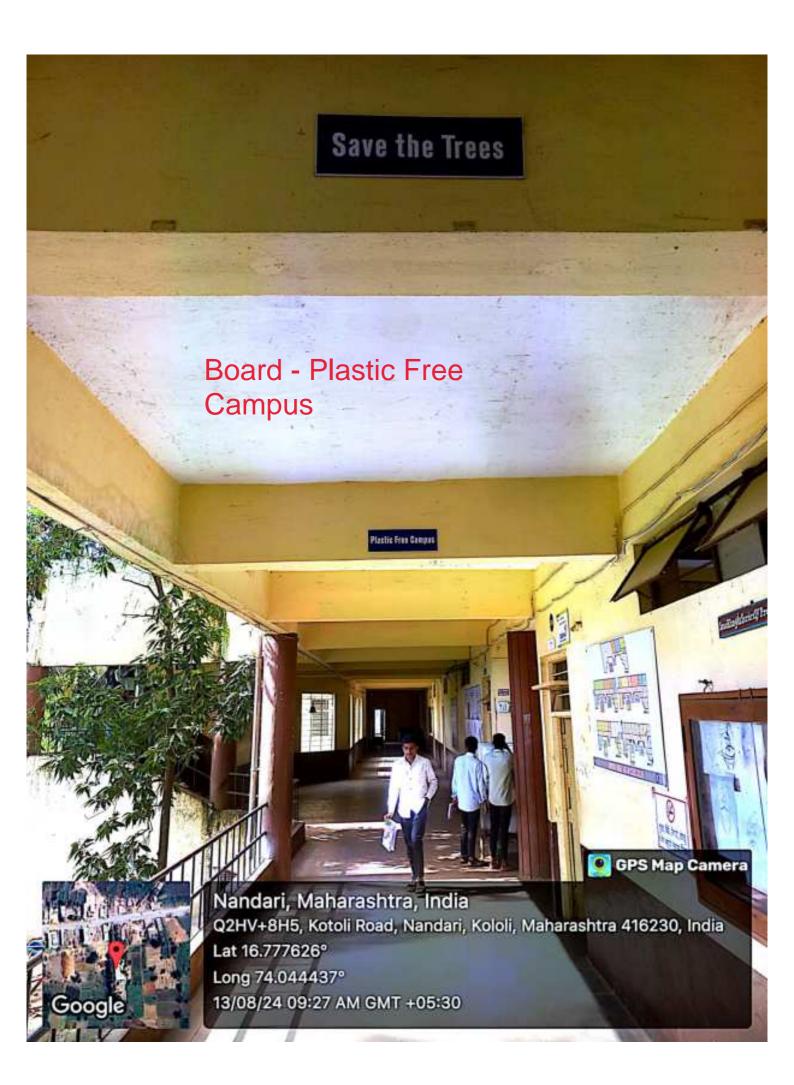

save you GPS Map Camera Nandari, Maharashtra, India Q2HV+8H5, Kotoli Road, Nandari, Kololi, Maharashtra 416230, India Lat 16.777646°

Long 74.04443°

Google

13/08/24 09:26 AM GMT +05:30



## Bore well recharge



#### **Construction of Tanks**



### **Construction of Tanks**



# Water Supply



#### **Botanical Garden**



## Sign boards





Board - No Vehicles Day Shripatrao Chougule Arts and Science College Malwadi-Kotoli 'No Vehicles Day' will be observed on the Fist Saturday of every month Principal **GPS Map Camera** Nandari, Maharashtra, India Q2HV+8H5, Kotoli Road, Nandari, Kololi, Maharashtra 416230, India Lat 16.777673° Long 74.044398° 13/08/24 09:27 AM GMT +05:30

### Restricted entry of automobile



Parking - No Vehicles



# Parking - No Vehicles



## **Pathways**







## Landscaping with tree and plants



## Landscaping with tree and plants



# Reduce Reuse Recycle



# Reduce Reuse Recycle



### Hostel - Solar



# Ramps