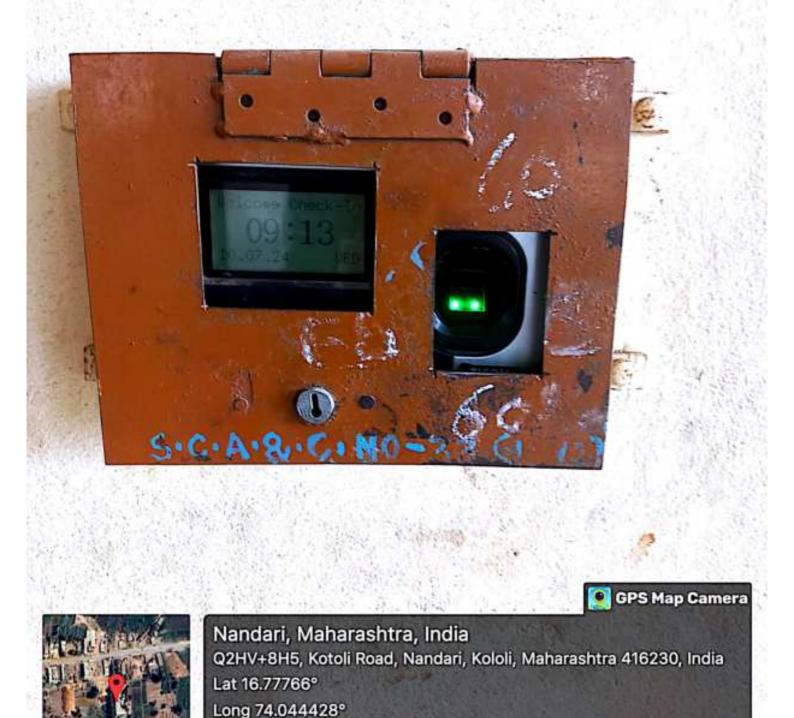

#### **Biometric Machine**

10/07/24 09:14 AM GMT +05:30

Signboard on Energy Conservation Do Not Waste Water If you save water water will save you GPS Map Camera Nandari, Maharashtra, India Q2HV+8H5, Kotoli Road, Nandari, Kololi, Maharashtra 416230, India Lat 16.777646°