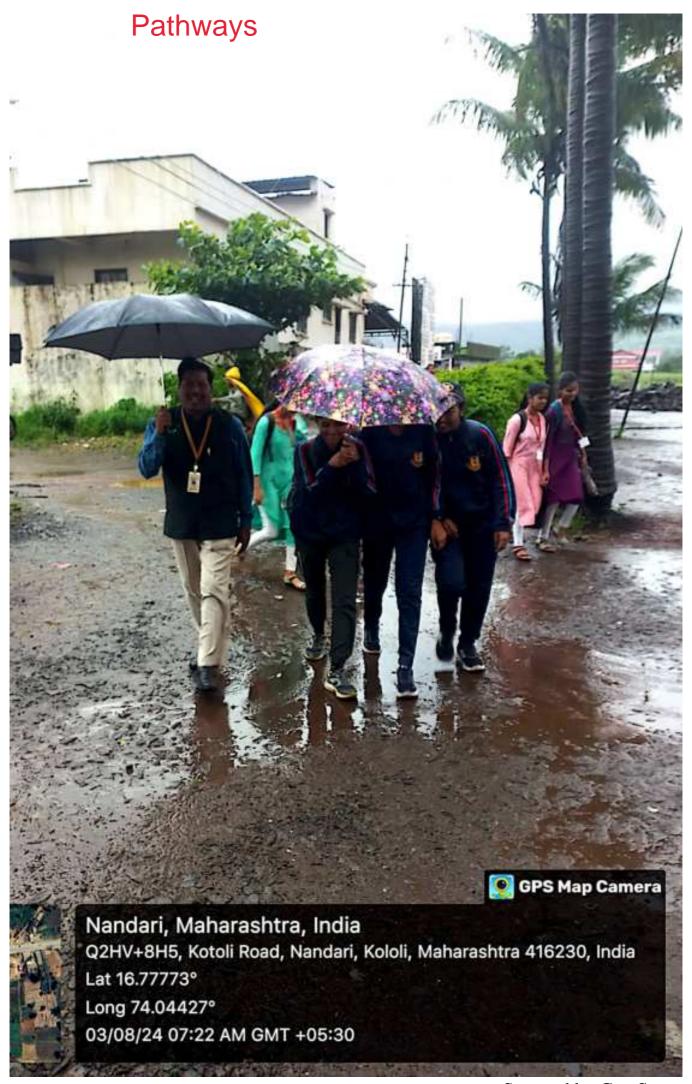

ll save you GPS Map Camera Nandari, Maharashtra, India Q2HV+8H5, Kotoli Road, Nandari, Kololi, Maharashtra 416230, India Lat 16.777646°

Long 74.04443°

Google

13/08/24 09:26 AM GMT +05:30



## Bore well recharge



#### **Construction of Tanks**



### **Construction of Tanks**



# Water Supply



#### **Botanical Garden**



## Sign boards





Board - No Vehicles Day Shripatrao Chougule Arts and Science College Malwadi-Kotoli 'No Vehicles Day' will be observed on the Fist Saturday of every month Principal **GPS Map Camera** Nandari, Maharashtra, India Q2HV+8H5, Kotoli Road, Nandari, Kololi, Maharashtra 416230, India Lat 16.777673° Long 74.044398° 13/08/24 09:27 AM GMT +05:30

### Restricted entry of automobile



Parking - No Vehicles



# Parking - No Vehicles



## **Pathways**







## Landscaping with tree and plants



## Landscaping with tree and plants



# Reduce Reuse Recycle



# Reduce Reuse Recycle



### Hostel - Solar



# Ramps