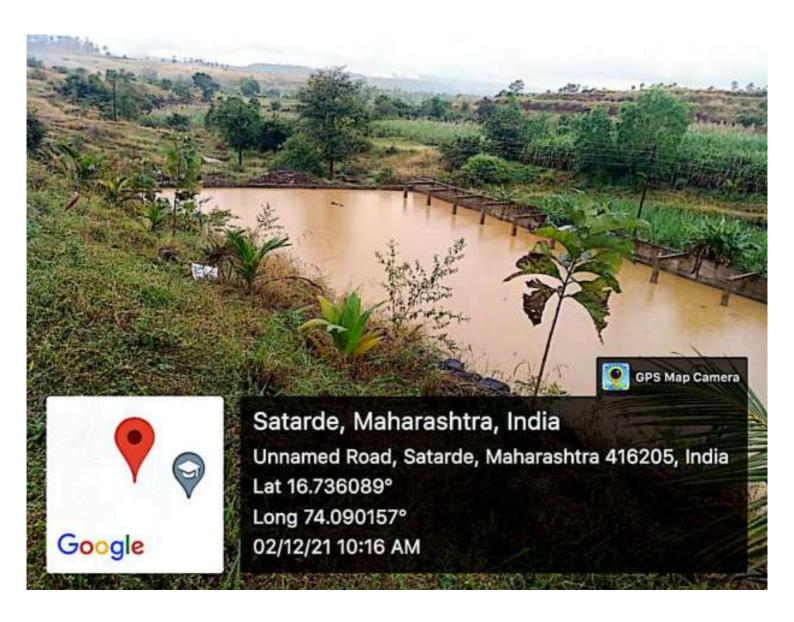

Wheeling to the



# Use of LED bulbs and Tubes



# Use of LED bulbs and Tubes



# Sensor based energy conservation

#### **Biometric Machine**



10/07/24 09:14 AM GMT +05:30







Signboard on Energy Conservation Do Not Waste Water If you save water water will save you GPS Map Camera Nandari, Maharashtra, India Q2HV+8H5, Kotoli Road, Nandari, Kololi, Maharashtra 416230, India Lat 16.777646°

Long 74.04443°

Google

13/08/24 09:26 AM GMT +05:30



## Bore well recharge



#### **Construction of Tanks**



### **Construction of Tanks**



# Water Supply



#### **Botanical Garden**



## Sign boards





Board - No Vehicles Day Shripatrao Chougule Arts and Science College Malwadi-Kotoli 'No Vehicles Day' will be observed on the Fist Saturday of every month Principal **GPS Map Camera** Nandari, Maharashtra, India Q2HV+8H5, Kotoli Road, Nandari, Kololi, Maharashtra 416230, India Lat 16.777673° Long 74.044398° 13/08/24 09:27 AM GMT +05:30

### Restricted entry of automobile



Parking - No Vehicles



# Parking - No Vehicles



## **Pathways**







## Landscaping with tree and plants



## Landscaping with tree and plants



# Reduce Reuse Recycle



# Reduce Reuse Recycle



### Hostel - Solar



# Ramps