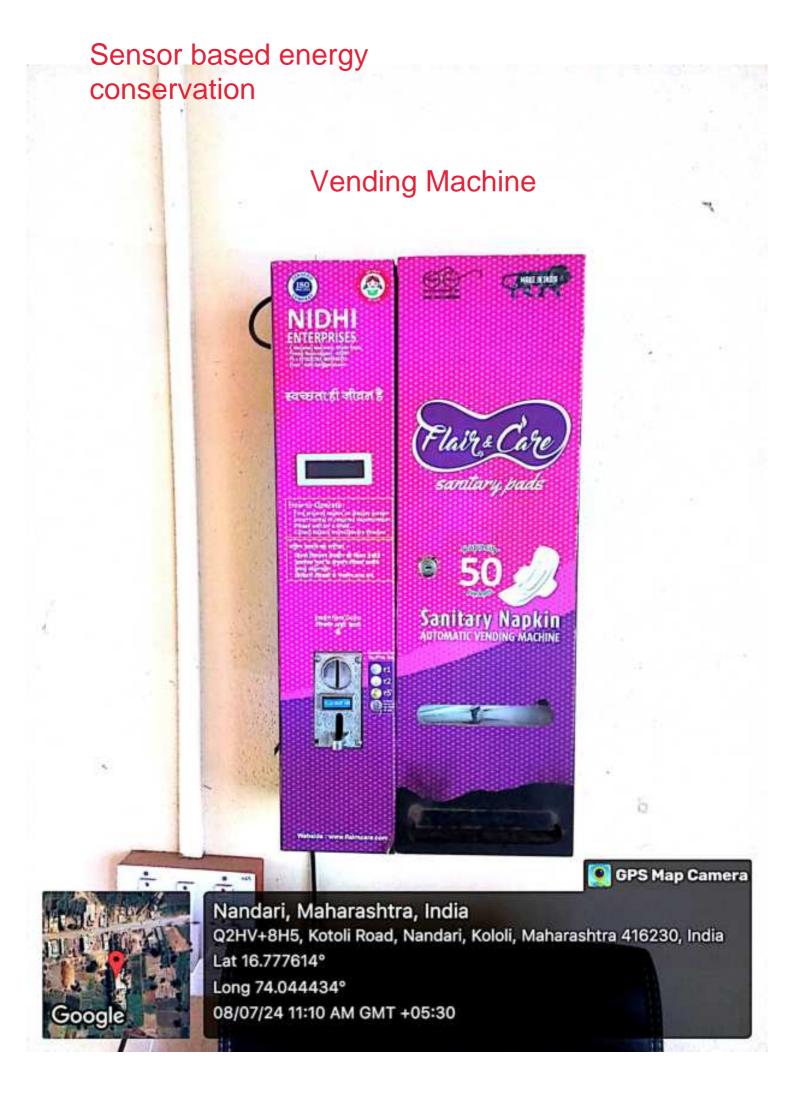

Wheeling to the



# Use of LED bulbs and Tubes



# Use of LED bulbs and Tubes



# Sensor based energy conservation

#### **Biometric Machine**



10/07/24 09:14 AM GMT +05:30







Signboard on Energy Conservation Do Not Waste Water If you save water water will save you GPS Map Camera Nandari, Maharashtra, India Q2HV+8H5, Kotoli Road, Nandari, Kololi, Maharashtra 416230, India Lat 16.777646°

Long 74.04443°

Google

13/08/24 09:26 AM GMT +05:30



## Bore well recharge



#### **Construction of Tanks**



### **Construction of Tanks**



# Water Supply



#### **Botanical Garden**



## Sign boards





Board - No Vehicles Day Shripatrao Chougule Arts and Science College Malwadi-Kotoli 'No Vehicles Day' will be observed on the Fist Saturday of every month Principal **GPS Map Camera** Nandari, Maharashtra, India Q2HV+8H5, Kotoli Road, Nandari, Kololi, Maharashtra 416230, India Lat 16.777673° Long 74.044398° 13/08/24 09:27 AM GMT +05:30

### Restricted entry of a