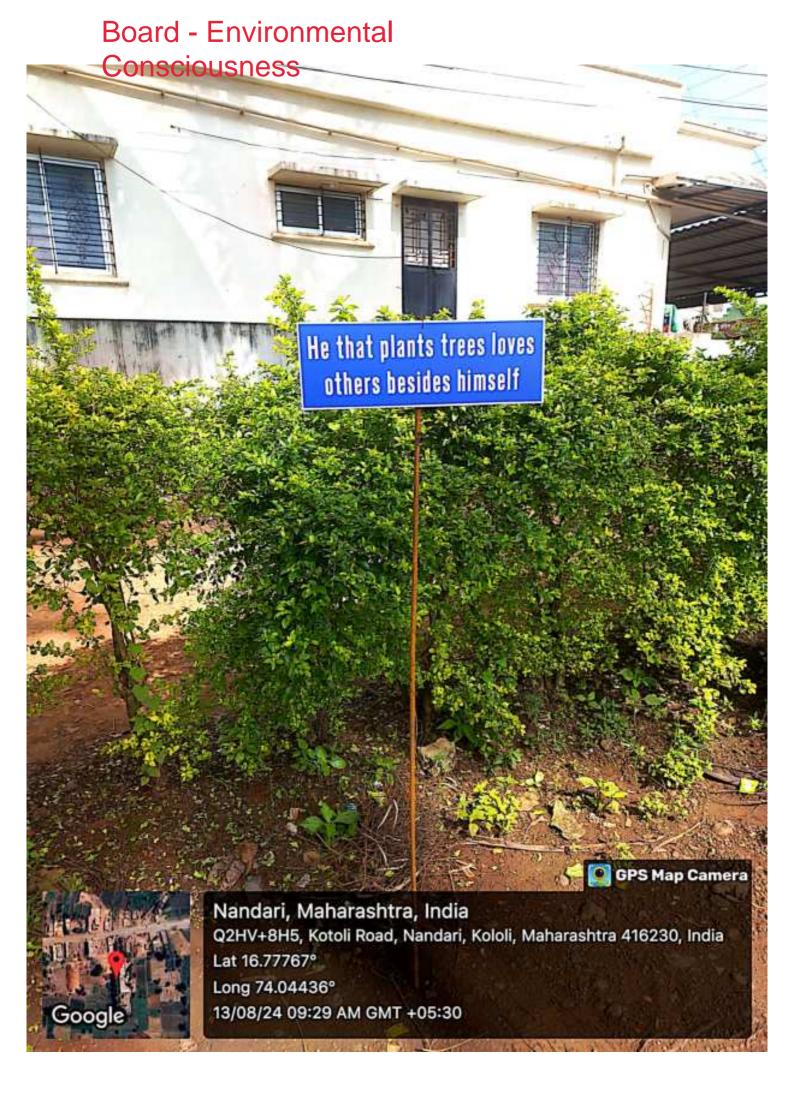

Wheeling to the



# Use of LED bulbs and Tubes



# Use of LED bulbs and Tubes



# Sensor based energy conservation

#### **Biometric Machine**



10/07/24 09:14 AM GMT +05:30







Signboard on Energy Conservation Do Not Waste Water If you save water water will save you GPS Map Camera Nandari, Maharashtra, India Q2HV+8H5, Kotoli Road, Nandari, Kololi, Maharashtra 416230, India Lat 16.777646°

Long 74.04443°

Google

13/08/24 09:26 AM GMT +05:30



## Bore well recharge



#### **Construction of Tanks**



### **Construction of Tanks**



# Water Supply



#### **Botanical Garden**



## Sign boards





Board - No Vehicles Day Shripatrao Chougule Arts and Science College Malwadi-Kotoli 'No Vehicles Day' will be observed on the Fist Saturday of every month Principal **GPS Map Camera** Nandari, Maharashtra, India Q2HV+8H5, Kotoli Road, Nandari, Kololi, Maharashtra 416230, India Lat 16.777673° Long 74.044398° 13/08/24 09:27 AM GMT +05:30

### Restricted entry of automobile



Parking - No Vehicles



# Parking - No Vehicles



## **Pathways**







## Landscaping with tree and plants



## Landscaping with tree and plants



# Reduce Reuse Recycle



# Reduce Reuse Recycle



### Hostel - Solar



# Ramps