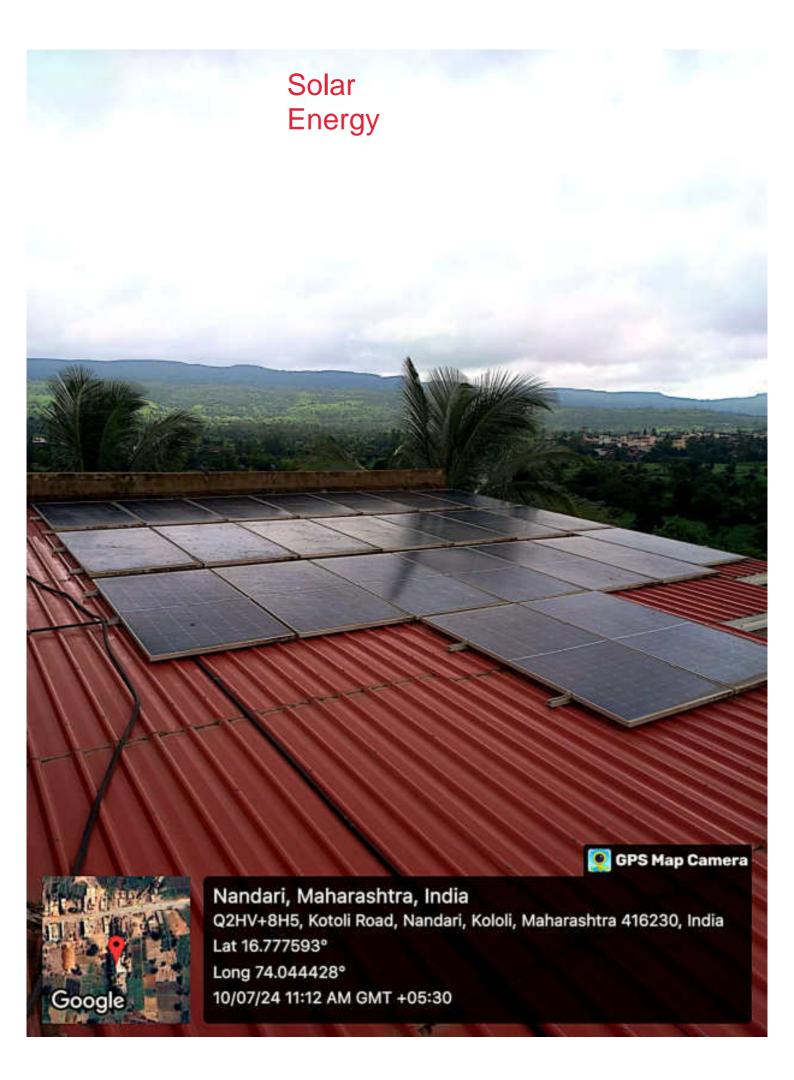

Wheeling to the



# Use of LED bulbs and Tubes



# Use of LED bulbs and Tubes



# Sensor based energy conservation

#### **Biometric Machine**



10/07/24 09:14 AM GMT +05:30







Signboard on Energy Conservation Do Not Waste Water If you save water water will save you GPS Map Camera Nandari, Maharashtra, India Q2HV+8H5, Kotoli Road, Nandari, Kololi, Maharashtra 416230, India Lat 16.777646°

Long 74.04443°

Google

13/08/24 09:26 AM GMT +05:30



## Bore well recharge



#### **Construction of Tanks**



### **Construction of Tanks**



# Water Supply



#### **Botanical Garden**



## Sign boards





Board - No Vehicles Day Shripatrao Chougule Arts and Science College Malwadi-Kotoli 'No Vehicles Day' will be observed on the Fist Saturday of every month Principal **GPS Map Camera**